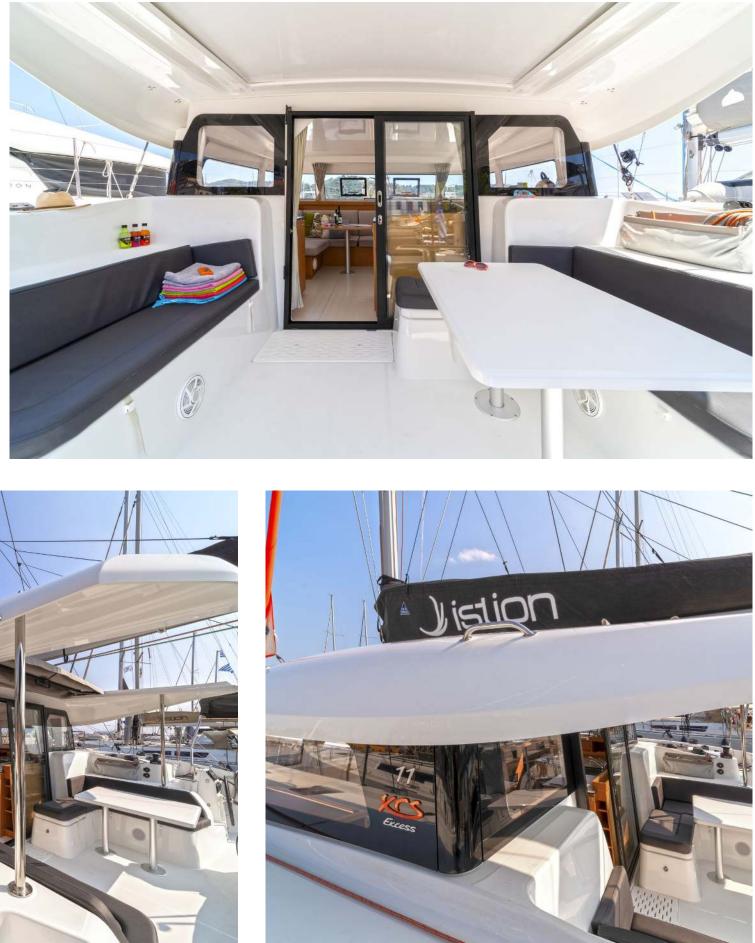

# 

Excess **11 / One Dance,** Model 2025 12 guests / 4 +2 cabins / 2 +1 wc

The Excess 11 has an assertive and qualitative personality that breaks with the codes of traditional sailboats. Her design embodies this new philosophy, both modern and sporty.