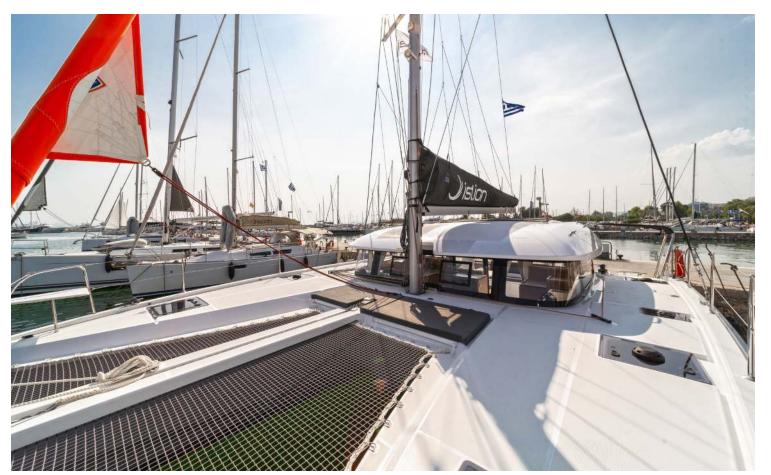

# 

Excess **11 / One Dance,** Model 2025 12 guests / 4 +2 cabins / 2 +1 wc

The Excess 11 has an assertive and qualitative personality that breaks with the codes of traditional sailboats. Her design embodies this new philosophy, both modern and sporty.