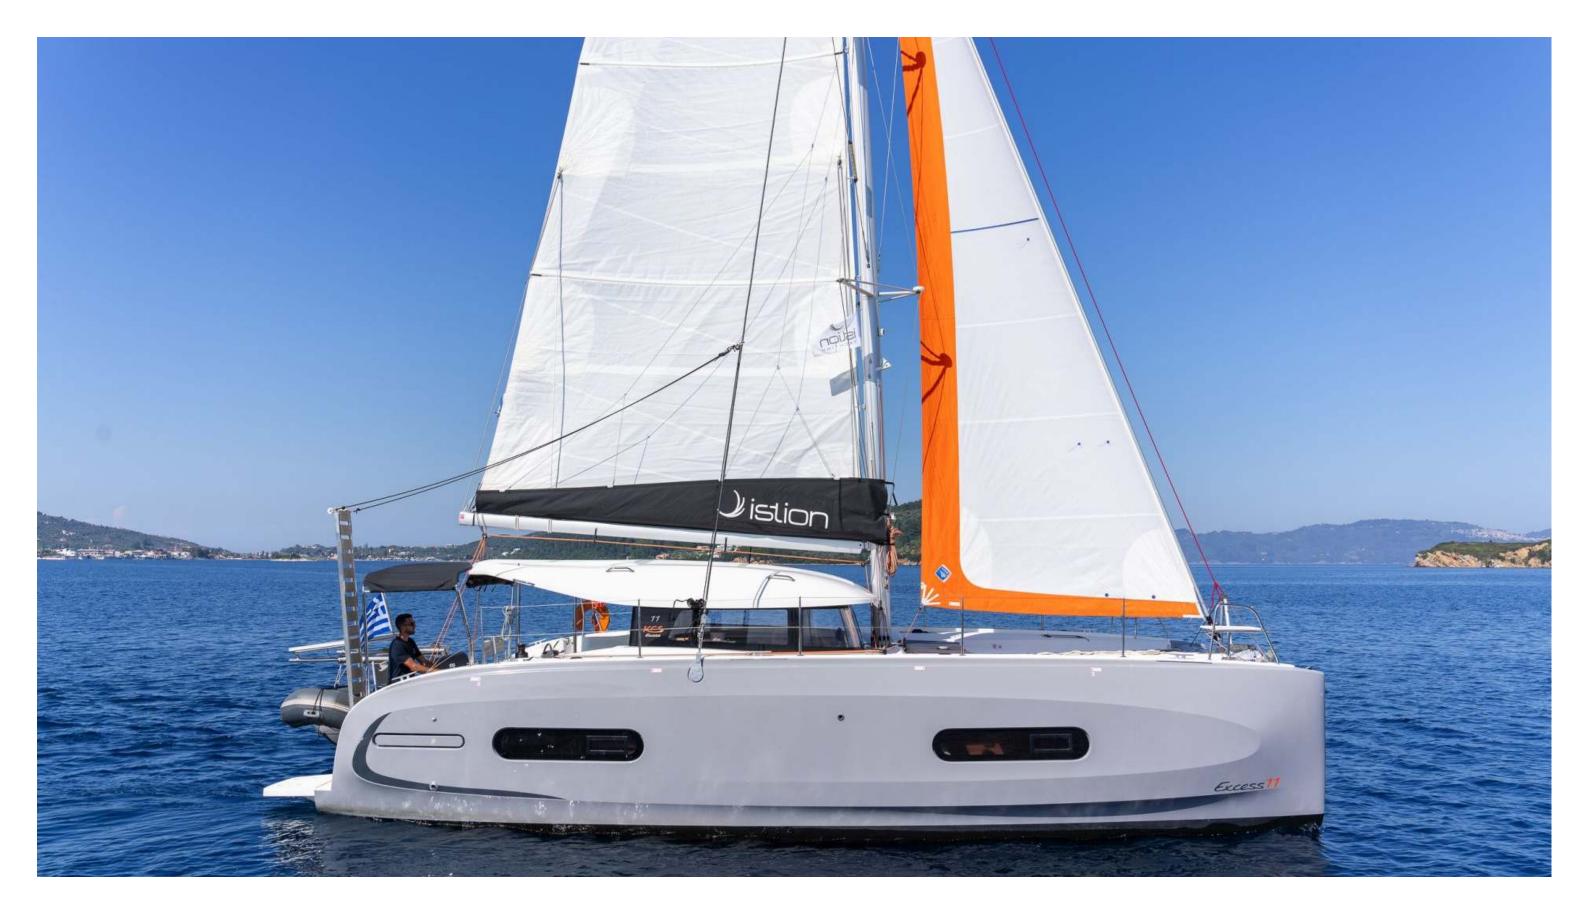

Excess **11** One Dance, Model 2025

# 

Excess **11 / One Dance,** Model 2025 12 guests / 4 +2 cabins / 2 +1 wc

The Excess 11 has an assertive and qualitative personality that breaks with the codes of traditional sailboats. Her design embodies this new philosophy, both modern and sporty.