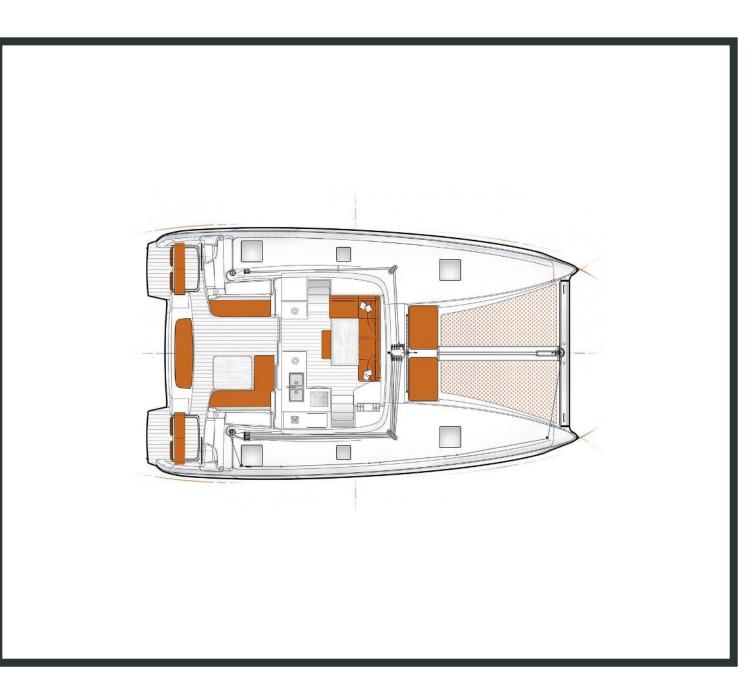

# 

Excess **11 / One Dance,** Model 2025 12 guests / 4 +2 cabins / 2 +1 wc

The Excess 11 has an assertive and qualitative personality that breaks with the codes of traditional sailboats. Her design embodies this new philosophy, both modern and sporty.

## SPECIFICATIONS:

| LOA (m)            | 12.08    | Main sail type           | Full Batten      |
|--------------------|----------|--------------------------|------------------|
| Beam (m)           | 6.59     | Genoa type               | Self tacking jib |
| Draft (m)          | 1.15     | Main sail area (sq.m.)   | 55               |
| Cabins             | 6        | Genoa sail area (sq.m.)  | 22               |
| Berths             | 12       | Crusing speed (knots)    | 6                |
| Heads              | 3        | Main engines consumption | 6                |
| Engines (hp)       | 2 X 29,1 | (lt/h)                   | •                |
| Fuel capacity (lt) | 400.0    |                          |                  |
|                    |          |                          |                  |