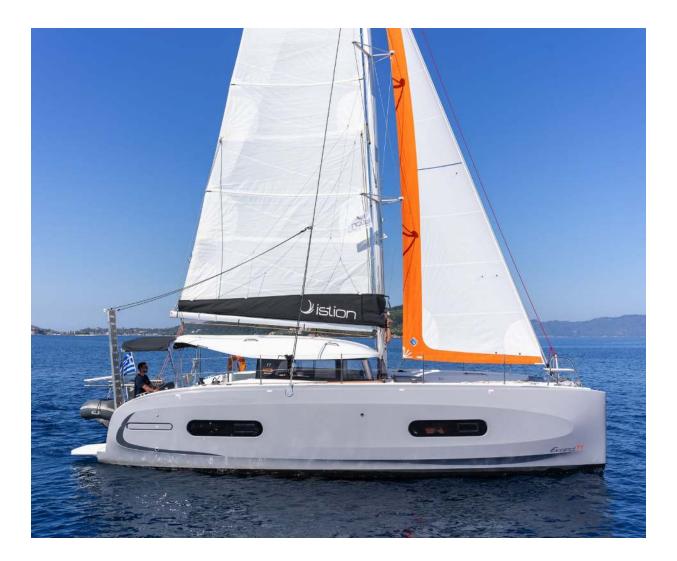

Excess **11** One Dance, Model 2025

# 

Excess **11 / One Dance,** Model 2025 12 guests / 4 +2 cabins / 2 +1 wc

The Excess 11 has an assertive and qualitative personality that breaks with the codes of traditional sailboats. Her design embodies this new philosophy, both modern and sporty.