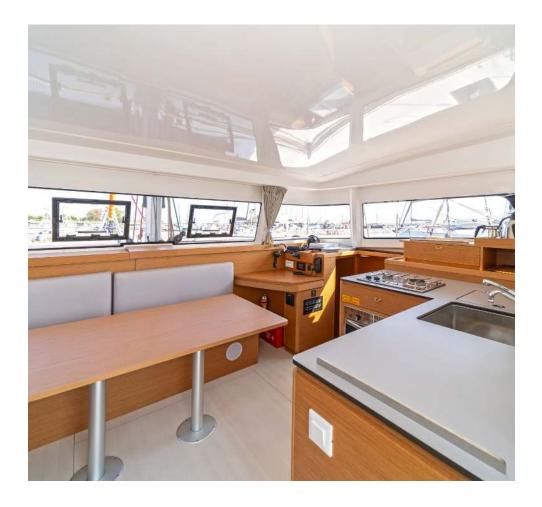

# 

Excess **11 / One Dance,** Model 2025 12 guests / 4 +2 cabins / 2 +1 wc

The Excess 11 has an assertive and qualitative personality that breaks with the codes of traditional sailboats. Her design embodies this new philosophy, both modern and sporty.

# FULL INVENTORY / EQUIPMENT LIST

Galley: 🗸 Bottle Can Opener 🗸 Bowls 🗸 Bread Knife 🗸 Casserole 🗸 Cheese Grater ✓ Clothes Pegs ✓ Coffee Cups ✓ Coffee Pot Filter Press ✓ Cutting Boards ✓ Drinking Glasses ✓ Dust Pan & Brush ✓ Forks ✓ Frying Pans ✓ Gas Stove with Burners & Grill ✓ Kettle ✓ Ladle ✓ Lemon Squeezer ✓ Main Dish Plates ✓ Meat Knifes ✓ Oven Gloves ✓ Placemats for Pots ✓ Plates Small ✓ Plates Soup ✓ Pyrex Oven dish ✓ Refrigerator ✓ Salad Bowls ✓ Saucepans ✓ Serving Knifes ✓ Serving Plates ✓ Serving Tray ✓ Small Plates ✓ Soup Spoons ✓ Spagetti Strainer ✓ Spatula ✓ Tapper Ware ✓ Tea Spoons ✓ Tea Strainer ✓ Tongs ✓ Vegetable Knifes ✓ Vegetable Peeler ✓ Water Jug ✓ Whisk ✓ Wine Glasses ✓ Wooden Spoons **Miscellaneous:** 
Propeller Fixed 
Holding Tank(s) 
Fuel Tank(s) 
Water Tank(s) ✓ Main Engine **Navigation:** - BatteryOperatedNavLightsSet - Binoculars - Divider - Greek Waters Pilot ✓ Hand Bearing Compass ✓ Light House Book ✓ Navigation Ruller ✓ Pencil Set ✓ Sea Charts Area Set **Safety:** ✓ Black Plastic Balls ✓ Black Plastic Cone ✓ Bosun's Chair ✓ Distress Flares Box ✓ Distress Mirror ✓ Emergency Tiller ✓ EPIRB ✓ Fire Extinguishers ✓ First Aid Kit ✓ Floating Light ✓ Foghorn ✓ Horseshoe Lifebuoy ✓ Life Jackets, Adults ✓ Life Jackets, Child ✓ Liferaft ✓ Radar Reflector ✓ Safety Harnesses with Belts ✓ Set of Flags, C.N.Q. ✓ Wire Cutter ✓ Wooden Blanks Set Sails / Covers: </ Full Batten Main Sail </ Self Tacking Jib **Spares / Tools:** ✓ Boat Manuals ✓ Engine(s) Spares Box ✓ HoldingTanks ✓ Sail Repair Kit ✓ Scissors ✓ Tools Box ✓ Torch Light