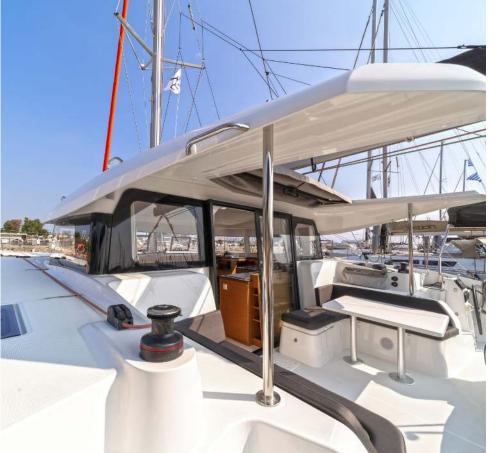

# 

Excess **11 / One Dance,** Model 2025 12 guests / 4 +2 cabins / 2 +1 wc

The Excess 11 has an assertive and qualitative personality that breaks with the codes of traditional sailboats. Her design embodies this new philosophy, both modern and sporty.