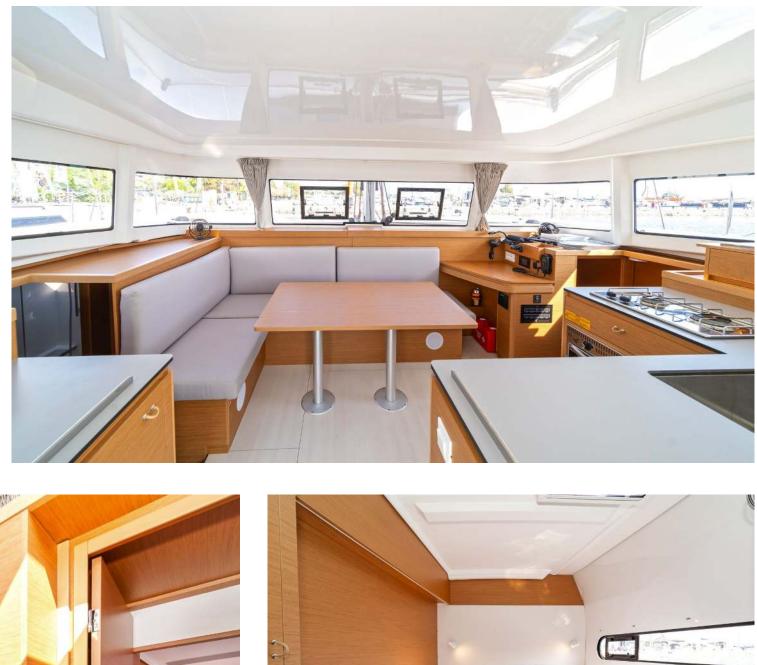

# 

Excess **11 / One Dance,** Model 2025 12 guests / 4 +2 cabins / 2 +1 wc

The Excess 11 has an assertive and qualitative personality that breaks with the codes of traditional sailboats. Her design embodies this new philosophy, both modern and sporty.

## FULL INVENTORY / EQUIPMENT LIST

Accommodation: ✓ 4 Double Bed Cabins ✓ Saloon Double Bed Convertible **Bedding / Linen:** ✓ Blankets ✓ Hangers ✓ Linen & Bedding ✓ Pillows ✓ Pilow Cases ✓ Sheets ✓ Towels Bath ✓ Towels Face **Comfort / Pleasure:** </ 220V Sockets </ Cockpit Cushions </ Cockpit Speakers </ Electric Toilets ✓ Hot Water ✓ Saloon Speakers ✓ Snorkelling Sets ✓ Sockets 220V Cabins ✓ Sockets 220V Saloon ✓ Solar Panels ✓ USB Charging Ports **Deck:** ✓ Anchor ✓ Anchor Chain ✓ Anchor Windlass Control ✓ Anchor Windlass Handle ✓ Boat Hook ✓ Cockpit Shower ✓ Cockpit Table ✓ Deck Brush ✓ Diesel Canister ✓ Dinghy Oars & Locks ✓ Dinghy Pump ✓ Dinghy Repair Kit ✓ Dinghy Seat ✓ Electric Anchor Windlass ✓ Electric Winches ✓ Engine Oil Spare ✓ Fenders ✓ Flag Halyards ✓ Fuel funnel ✓ Gangway Inox ✓ Gas Bottles ✓ Mooring Ropes 25m ✓ Mooring Ropes 50m ✓ Outboard Motor Jerry Can ✓ Padlocks ✓ Plastic Bucket ✓ Ropes Spare ✓ Spare Anchor ✓ Spare Anchor Chain 10m ✓ Swimming Ladder ✓ Tanks Opener ✓ Water Hose & Adaptors ✓ Winch Handles **Electricity:** ✓ Battery Charger ✓ Inverter ✓ Shore Power Cable ✓ Shore Power Cable & Adaptors Electronics: