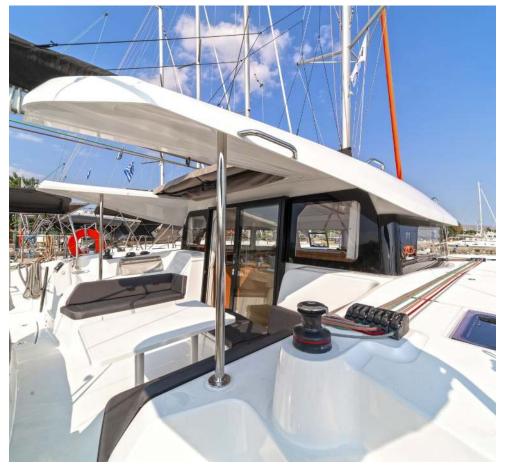

# 

Excess **11 / One Dance,** Model 2025 12 guests / 4 +2 cabins / 2 +1 wc

The Excess 11 has an assertive and qualitative personality that breaks with the codes of traditional sailboats. Her design embodies this new philosophy, both modern and sporty.