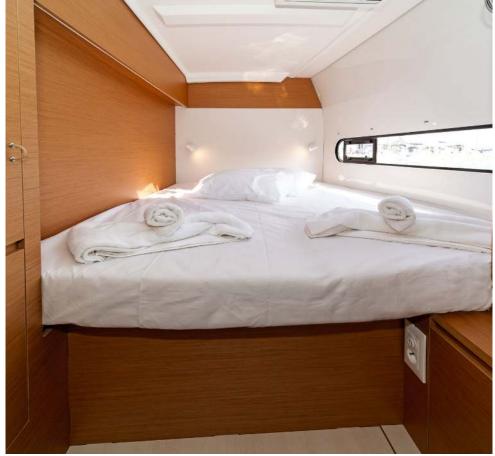

# 

Excess **11 / One Dance,** Model 2025 12 guests / 4 +2 cabins / 2 +1 wc

The Excess 11 has an assertive and qualitative personality that breaks with the codes of traditional sailboats. Her design embodies this new philosophy, both modern and sporty.

## FULL INVENTORY / EQUIPMENT LIST

Accommodation: ✓ 4 Double Bed Cabins ✓ Saloon Double Bed Convertible **Bedding / Linen:** ✓ Blankets ✓ Hangers ✓ Linen & Bedding ✓ Pillows ✓ Pilow Cases ✓ Sheets ✓ Towels Bath ✓ Towels Face **Comfort / Pleasure:** </ 220V Sockets </ Cockpit Cushions </ Cockpit Speakers </ Electric Toilets ✓ Hot Water ✓ Saloon Speakers ✓ Snorkelling Sets ✓ Sockets 220V Cabins ✓ Sockets 220V Saloon ✓ Solar Panels ✓ USB Charging Ports **Deck:** ✓ Anchor ✓ Anchor Chain ✓ Anchor Windlass Control ✓ Anchor Windlass Handle ✓ Boat Hook ✓ Cockpit Shower ✓ Cockpit Table ✓ Deck Brush ✓ Diesel Canister ✓ Dinghy Oars & Locks ✓ Dinghy Pump ✓ Dinghy Repair Kit ✓ Dinghy Seat ✓ Electric Anchor Windlass ✓ Electric Winches ✓ Engine Oil Spare ✓ Fenders ✓ Flag Halyards ✓ Fuel funnel ✓ Gangway Inox ✓ Gas Bottles ✓ Mooring Ropes 25m ✓ Mooring Ropes 50m ✓ Outboard Motor Jerry Can ✓ Padlocks ✓ Plastic Bucket ✓ Ropes Spare ✓ Spare Anchor ✓ Spare Anchor Chain 10m ✓ Swimming Ladder ✓ Tanks Opener ✓ Water Hose & Adaptors ✓ Winch Handles **Electricity:** ✓ Battery Charger ✓ Inverter ✓ Shore Power Cable ✓ Shore Power Cable & Adaptors Electronics: