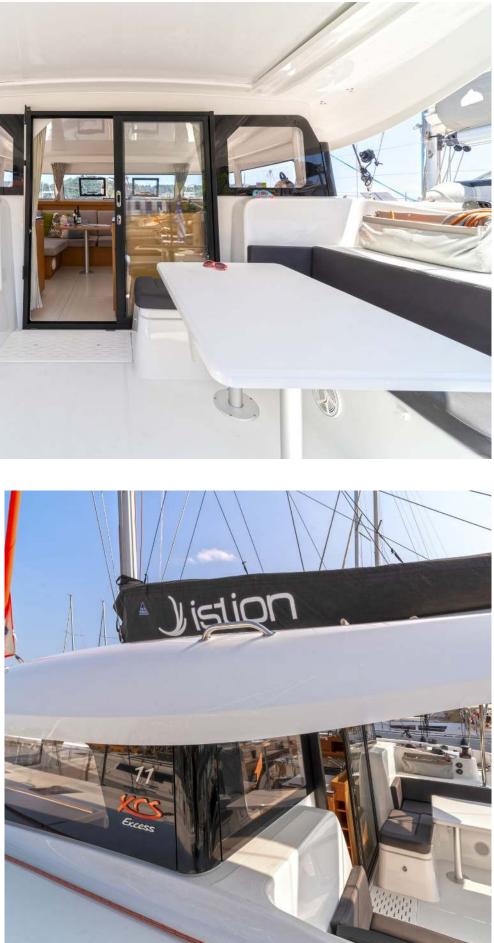

# 

Excess **11 / One Dance,** Model 2025 12 guests / 4 +2 cabins / 2 +1 wc

The Excess 11 has an assertive and qualitative personality that breaks with the codes of traditional sailboats. Her design embodies this new philosophy, both modern and sporty.