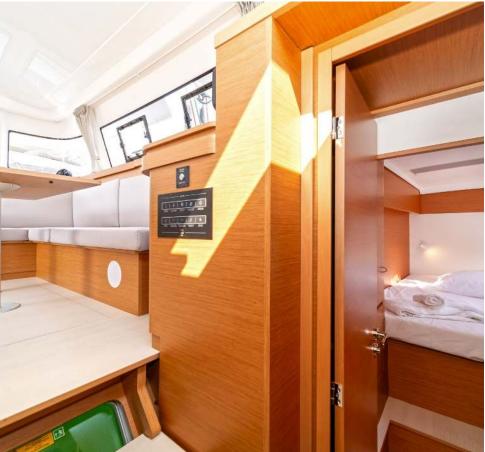

# 

Excess **11 / One Dance,** Model 2025 12 guests / 4 +2 cabins / 2 +1 wc

The Excess 11 has an assertive and qualitative personality that breaks with the codes of traditional sailboats. Her design embodies this new philosophy, both modern and sporty.

## FULL INVENTORY / EQUIPMENT LIST

Accommodation: ✓ 4 Double Bed Cabins ✓ Saloon Double Bed Convertible **Bedding / Linen:** ✓ Blankets ✓ Hangers ✓ Linen & Bedding ✓ Pillows ✓ Pilow Cases ✓ Sheets ✓ Towels Bath ✓ Towels Face **Comfort / Pleasure:** </ 220V Sockets </ Cockpit Cushions </ Cockpit Speakers </ Electric Toilets ✓ Hot Water ✓ Saloon Speakers ✓ Snorkelling Sets ✓ Sockets 220V Cabins ✓ Sockets 220V Saloon ✓ Solar Panels ✓ USB Charging Ports **Deck:** ✓ Anchor ✓ Anchor Chain ✓ Anchor Windlass Control ✓ Anchor Windlass Handle ✓ Boat Hook ✓ Cockpit Shower ✓ Cockpit Table ✓ Deck Brush ✓ Diesel Canister ✓ Dinghy Oars & Locks ✓ Dinghy Pump ✓ Dinghy Repair Kit ✓ Dinghy Seat ✓ Electric Anchor Windlass ✓ Electric Winches ✓ Engine Oil Spare ✓ Fenders ✓ Flag Halyards ✓ Fuel funnel ✓ Gangway Inox ✓ Gas Bottles ✓ Mooring Ropes 25m ✓ Mooring Ropes 50m ✓ Outboard Motor Jerry Can ✓ Padlocks ✓ Plastic Bucket ✓ Ropes Spare ✓ Spare Anchor ✓ Spare Anchor Chain 10m ✓ Swimming Ladder ✓ Tanks Opener ✓ Water Hose & Adaptors ✓ Winch Handles **Electricity:** ✓ Battery Charger ✓ Inverter ✓ Shore Power Cable ✓ Shore Power Cable & Adaptors Electronics: