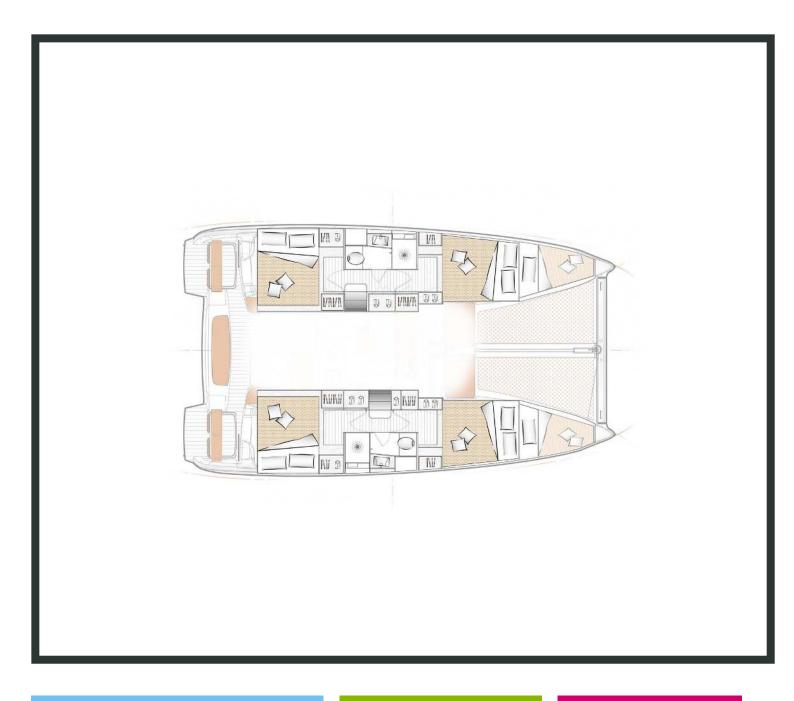

# 

Excess **11 / One Dance,** Model 2025 12 guests / 4 +2 cabins / 2 +1 wc

The Excess 11 has an assertive and qualitative personality that breaks with the codes of traditional sailboats. Her design embodies this new philosophy, both modern and sporty.

## SPECIFICATIONS:

| LOA (m)            | 12.08    | Main sail type           | Full Batten      |
|--------------------|----------|--------------------------|------------------|
| Beam (m)           | 6.59     | Genoa type               | Self tacking jib |
| Draft (m)          | 1.15     | Main sail area (sq.m.)   | 55               |
| Cabins             | 6        | Genoa sail area (sq.m.)  | 22               |
| Berths             | 12       | Crusing speed (knots)    | 6                |
| Heads              | 3        | Main engines consumption | 6                |
| Engines (hp)       | 2 X 29,1 | (lt/h)                   | •                |
| Fuel capacity (lt) | 400.0    |                          |                  |
|                    |          |                          |                  |