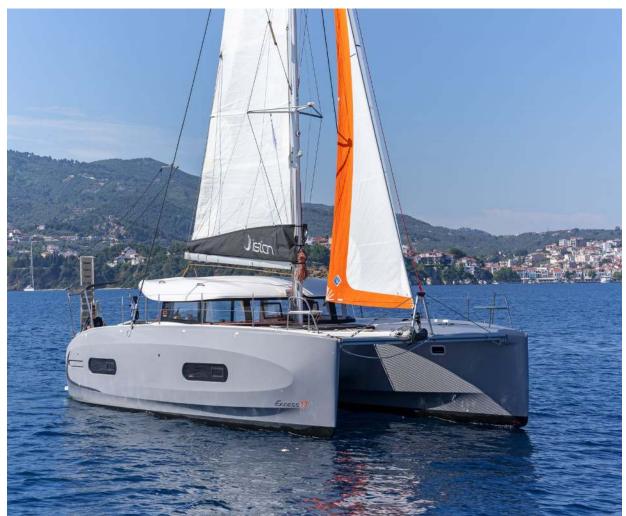

Excess **11** One Dance, Model 2025

# 

Excess **11 / One Dance,** Model 2025 12 guests / 4 +2 cabins / 2 +1 wc

The Excess 11 has an assertive and qualitative personality that breaks with the codes of traditional sailboats. Her design embodies this new philosophy, both modern and sporty.