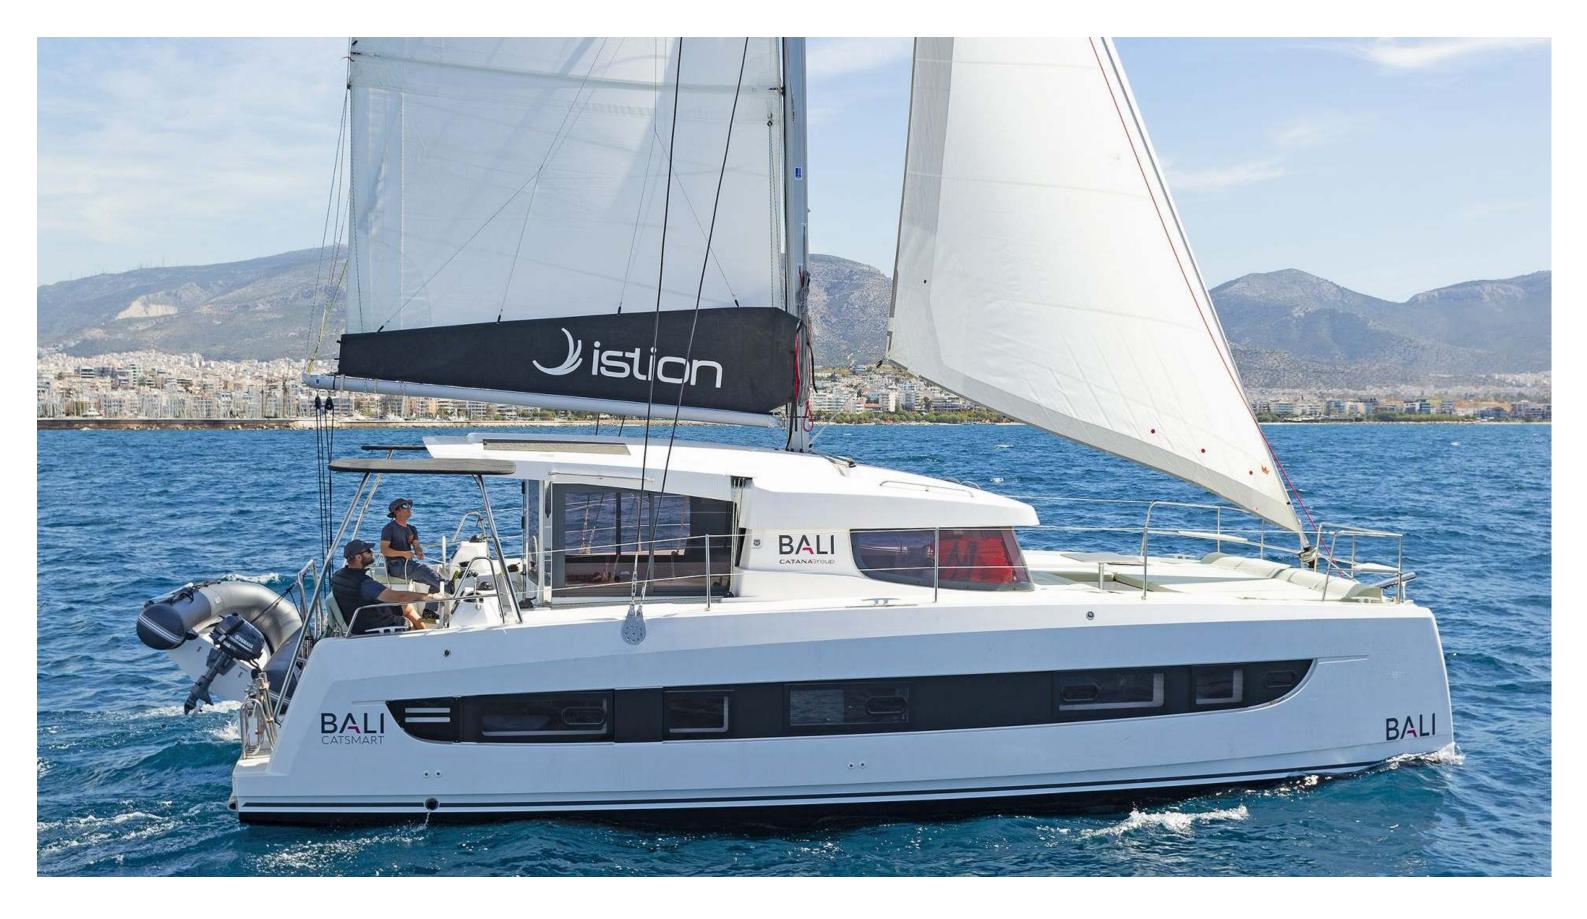

# Catsmart / One Love, Model 2024 **10** guests / **4** +**2** cabins / **2** +**1** wc

The BALI CATSMART remains faithful to the DNA of the brand, including the "BALI door" and the rigid deck of the forward cockpit that made the BALI reputation. This model also offers twin helm stations for easy sailing manoeuvres and helming. A boat perfectly adapted to leisure sailing and enjoying family time at anchor.

# **SPECIFICATIONS:**

| LOA (m)      | 12     | Fuel capacity (lt)       | 400.0            |
|--------------|--------|--------------------------|------------------|
| Beam (m)     | 6.46   | Main sail type           | Full Batten      |
| Draft (m)    | 1.1    | Genoa type               | Self tacking jib |
| Cabins       | 6      | Main sail area (sq.m.)   | 46               |
| Berths       | 10     | Genoa sail area (sq.m.)  | 30               |
| Heads        | 3      | Main engines consumption | 8                |
| Engines (hp) | 2 x 30 | (lt/h)                   | C                |