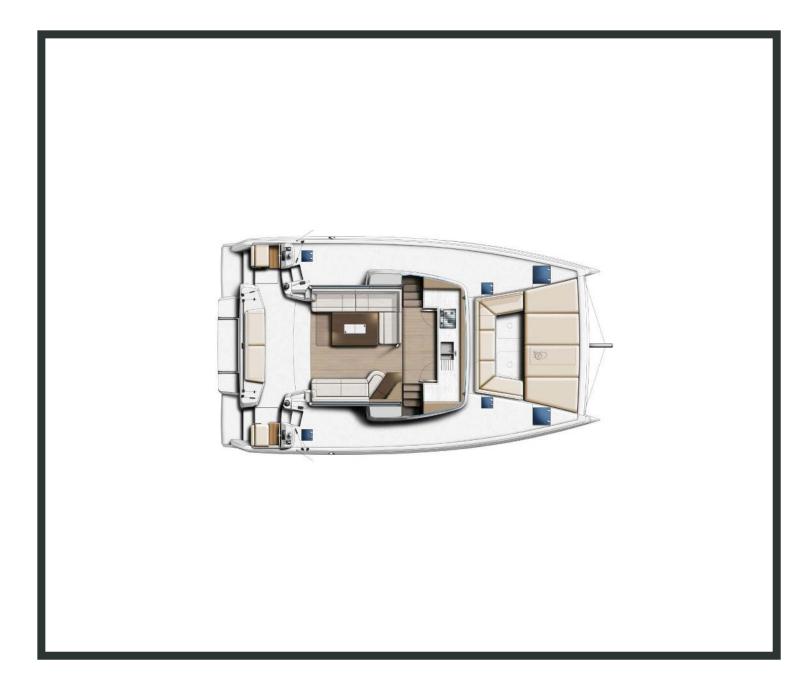

# Catsmart / One Love, Model 2024 **10** guests / **4** +**2** cabins / **2** +**1** wc

The BALI CATSMART remains faithful to the DNA of the brand, including the "BALI door" and the rigid deck of the forward cockpit that made the BALI reputation. This model also offers twin helm stations for easy sailing manoeuvres and helming. A boat perfectly adapted to leisure sailing and enjoying family time at anchor.

# FULL INVENTORY / EQUIPMENT LIST

Accommodation: 
1 Bow Cabin Head 
2 Bow Single Bed Cabins 
2 Heads 
2 Showers ✓ 4 Double Bed Cabins ✓ Saloon Double Bed Convertible **Bedding / Linen:** ✓ Blankets ✓ Hangers ✓ Linen & Bedding ✓ Pillows ✓ Pilow Cases ✓ Sheets ✓ Towels Bath ✓ Towels Face **Comfort / Pleasure:** </ 220V Sockets </ Cockpit Cushions </ Cockpit Speakers </ Electric Toilets ✓ Fans in Cabins ✓ Fans in Saloon ✓ Gas Grill – Onboard Barbeque ✓ Hot Water ✓ Saloon Speakers ✓ Snorkelling Sets ✓ Sockets 220V Cabins ✓ Sockets 220V Saloon ✓ Solar Panels ✓ USB Charging Ports **Deck:** ✓ Anchor ✓ Anchor Chain ✓ Anchor Windlass Control ✓ Anchor Windlass Handle ✓ Boat Hook ✓ Cockpit Shower ✓ Cockpit Table ✓ Deck Brush ✓ Diesel Canister ✓ Dinghy Oars & Locks ✓ Dinghy Pump ✓ Dinghy Repair Kit ✓ Dinghy Seat ✓ Electric Anchor Windlass ✓ Electric Winches ✓ Engine Oil Spare ✓ Fenders ✓ Flag Halyards ✓ Fuel funnel ✓ Gangway Inox ✓ Gas Bottles ✓ Mooring Ropes 25m ✓ Mooring Ropes 50m ✓ Outboard Motor ✓ Outboard Motor Jerry Can ✓ Padlocks ✓ Plastic Bucket ✓ Rigid Bottom Dinghy ✓ Ropes Spare ✓ Spare Anchor ✓ Spare Anchor Chain 10m ✓ Swimming Ladder ✓ Tanks Opener ✓ Water Hose & Adaptors ✓ Winch Handles