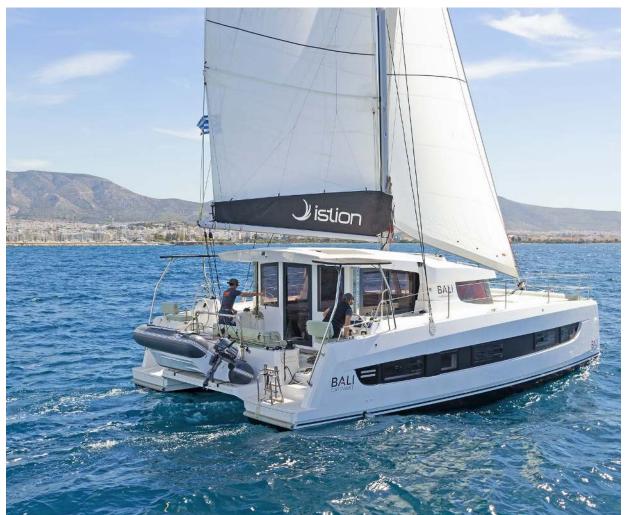

# Catsmart / One Love, Model 2024 **10** guests / **4** +**2** cabins / **2** +**1** wc

The BALI CATSMART remains faithful to the DNA of the brand, including the "BALI door" and the rigid deck of the forward cockpit that made the BALI reputation. This model also offers twin helm stations for easy sailing manoeuvres and helming. A boat perfectly adapted to leisure sailing and enjoying family time at anchor.

# **SPECIFICATIONS:**

| LOA (m)      | 12     | Fuel capacity (lt)       | 400.0            |
|--------------|--------|--------------------------|------------------|
| Beam (m)     | 6.46   | Main sail type           | Full Batten      |
| Draft (m)    | 1.1    | Genoa type               | Self tacking jib |
| Cabins       | 6      | Main sail area (sq.m.)   | 46               |
| Berths       | 10     | Genoa sail area (sq.m.)  | 30               |
| Heads        | 3      | Main engines consumption | 8                |
| Engines (hp) | 2 x 30 | (lt/h)                   | C                |