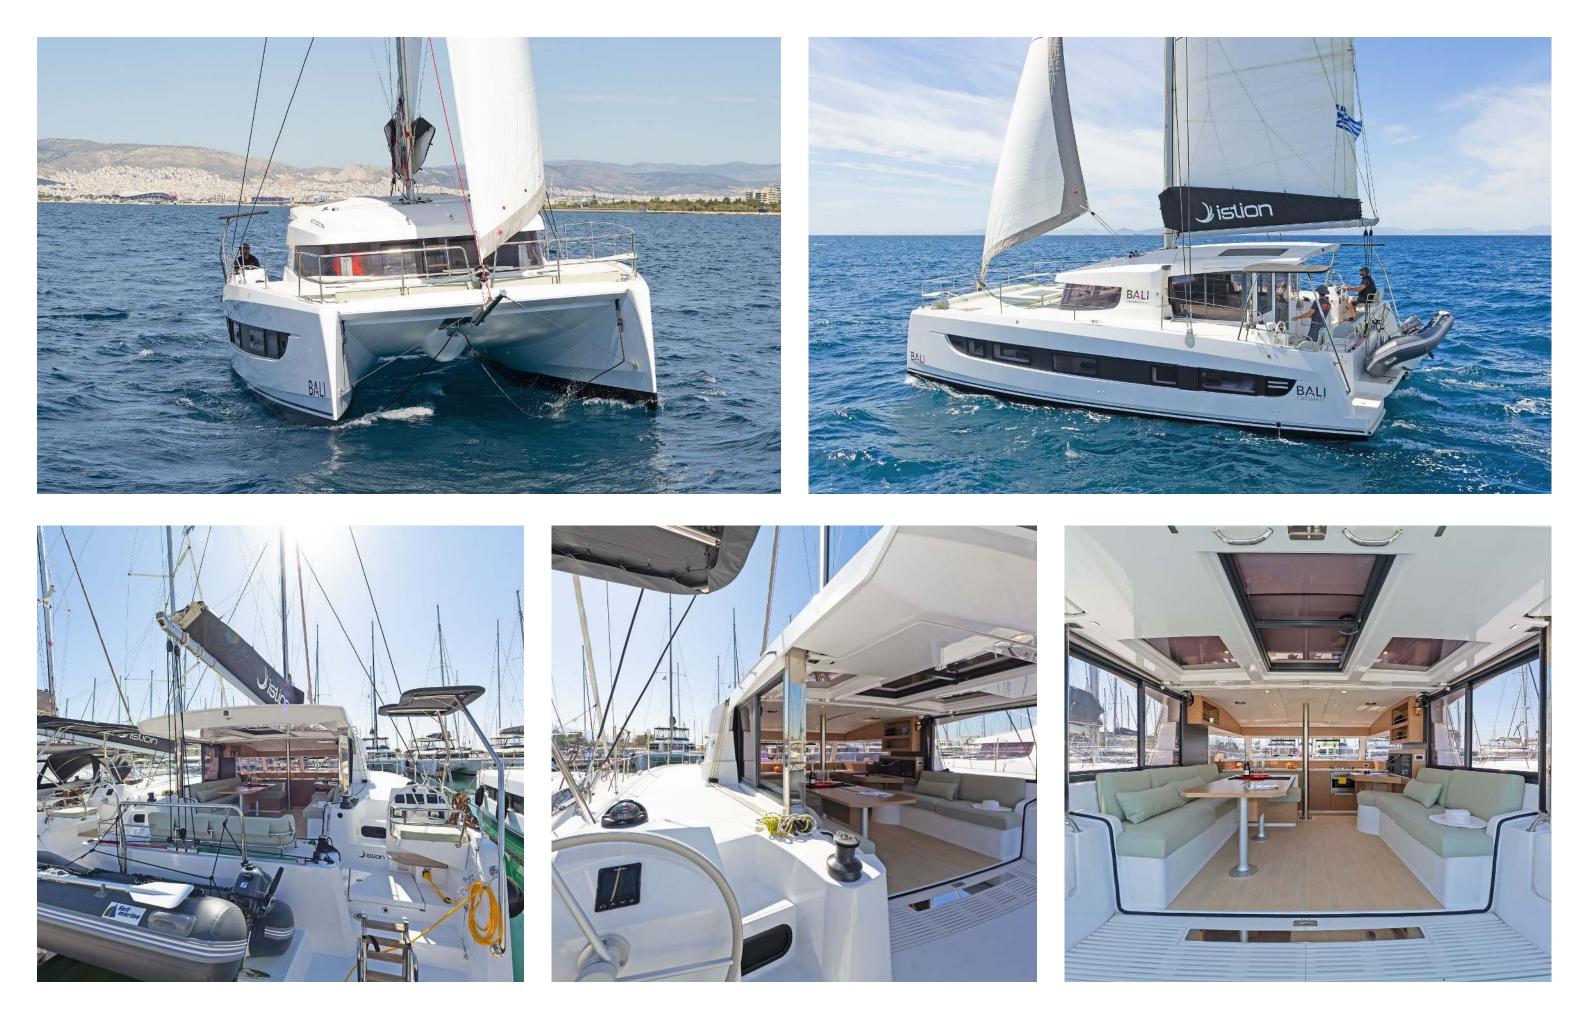

# Catsmart / One Love, Model 2024 **10** guests / **4** +**2** cabins / **2** +**1** wc

The BALI CATSMART remains faithful to the DNA of the brand, including the "BALI door" and the rigid deck of the forward cockpit that made the BALI reputation. This model also offers twin helm stations for easy sailing manoeuvres and helming. A boat perfectly adapted to leisure sailing and enjoying family time at anchor.

# **SPECIFICATIONS:**

| LOA (m)      | 12     | Fuel capacity (lt)       | 400.0            |
|--------------|--------|--------------------------|------------------|
| Beam (m)     | 6.46   | Main sail type           | Full Batten      |
| Draft (m)    | 1.1    | Genoa type               | Self tacking jib |
| Cabins       | 6      | Main sail area (sq.m.)   | 46               |
| Berths       | 10     | Genoa sail area (sq.m.)  | 30               |
| Heads        | 3      | Main engines consumption | 8                |
| Engines (hp) | 2 x 30 | (lt/h)                   | C                |

# FULL INVENTORY / EQUIPMENT LIST

Accommodation: 
1 Bow Cabin Head 
2 Bow Single Bed Cabins 
2 Heads 
2 Showers ✓ 4 Double Bed Cabins ✓ Saloon Double Bed Convertible **Bedding / Linen:** ✓ Blankets ✓ Hangers ✓ Linen & Bedding ✓ Pillows ✓ Pilow Cases ✓ Sheets ✓ Towels Bath ✓ Towels Face **Comfort / Pleasure:** </ 220V Sockets </ Cockpit Cushions </ Cockpit Speakers </ Electric Toilets ✓ Fans in Cabins ✓ Fans in Saloon ✓ Gas Grill – Onboard Barbeque ✓ Hot Water ✓ Saloon Speakers ✓ Snorkelling Sets ✓ Sockets 220V Cabins ✓ Sockets 220V Saloon ✓ Solar Panels ✓ USB Charging Ports **Deck:** ✓ Anchor ✓ Anchor Chain ✓ Anchor Windlass Control ✓ Anchor Windlass Handle ✓ Boat Hook ✓ Cockpit Shower ✓ Cockpit Table ✓ Deck Brush ✓ Diesel Canister ✓ Dinghy Oars & Locks ✓ Dinghy Pump ✓ Dinghy Repair Kit ✓ Dinghy Seat ✓ Electric Anchor Windlass ✓ Electric Winches ✓ Engine Oil Spare ✓ Fenders ✓ Flag Halyards ✓ Fuel funnel ✓ Gangway Inox ✓ Gas Bottles ✓ Mooring Ropes 25m ✓ Mooring Ropes 50m ✓ Outboard Motor ✓ Outboard Motor Jerry Can ✓ Padlocks ✓ Plastic Bucket ✓ Rigid Bottom Dinghy ✓ Ropes Spare ✓ Spare Anchor ✓ Spare Anchor Chain 10m ✓ Swimming Ladder ✓ Tanks Opener ✓ Water Hose & Adaptors ✓ Winch Handles