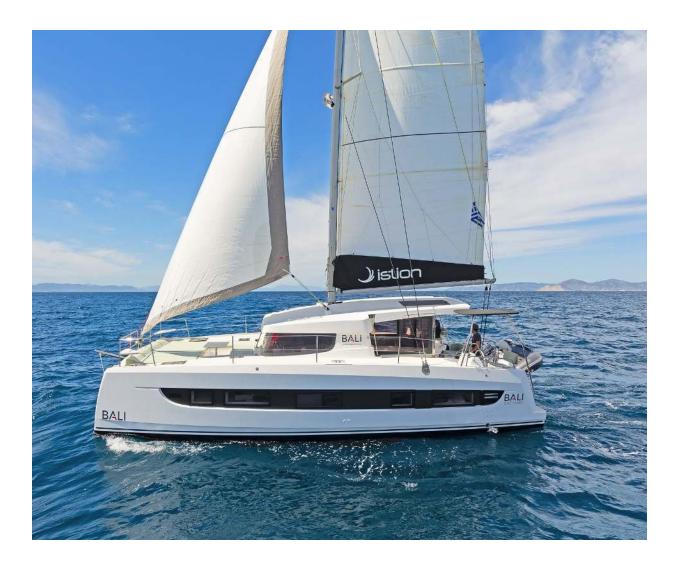

# Catsmart / One Love, Model 2024 **10** guests / **4** +**2** cabins / **2** +**1** wc

The BALI CATSMART remains faithful to the DNA of the brand, including the "BALI door" and the rigid deck of the forward cockpit that made the BALI reputation. This model also offers twin helm stations for easy sailing manoeuvres and helming. A boat perfectly adapted to leisure sailing and enjoying family time at anchor.

# **SPECIFICATIONS:**

| LOA (m)      | 12     | Fuel capacity (lt)       | 400.0            |
|--------------|--------|--------------------------|------------------|
| Beam (m)     | 6.46   | Main sail type           | Full Batten      |
| Draft (m)    | 1.1    | Genoa type               | Self tacking jib |
| Cabins       | 6      | Main sail area (sq.m.)   | 46               |
| Berths       | 10     | Genoa sail area (sq.m.)  | 30               |
| Heads        | 3      | Main engines consumption | 8                |
| Engines (hp) | 2 x 30 | (lt/h)                   | C                |