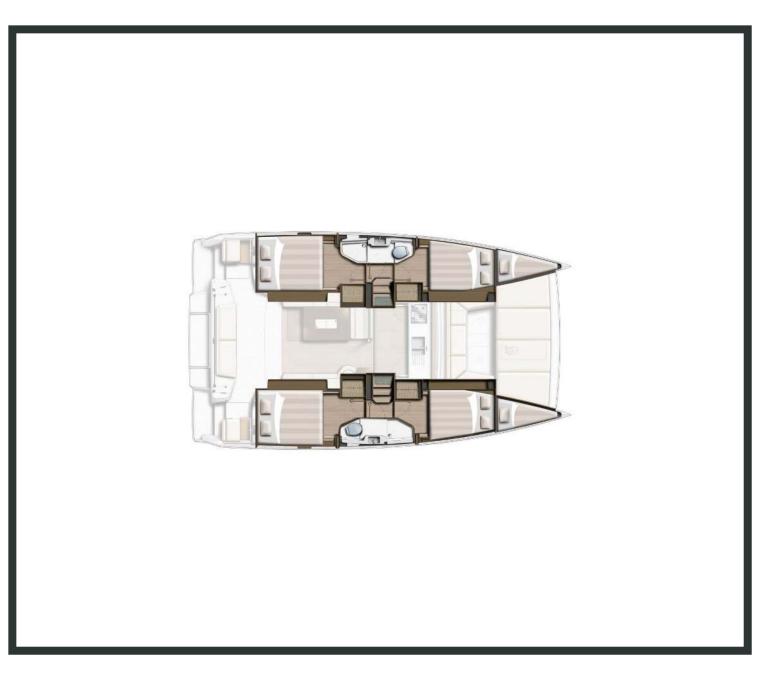

# Catsmart / One Love, Model 2024 **10** guests / **4** +**2** cabins / **2** +**1** wc

The BALI CATSMART remains faithful to the DNA of the brand, including the "BALI door" and the rigid deck of the forward cockpit that made the BALI reputation. This model also offers twin helm stations for easy sailing manoeuvres and helming. A boat perfectly adapted to leisure sailing and enjoying family time at anchor.

# **SPECIFICATIONS:**

| LOA (m)      | 12     | Fuel capacity (lt)       | 400.0            |
|--------------|--------|--------------------------|------------------|
| Beam (m)     | 6.46   | Main sail type           | Full Batten      |
| Draft (m)    | 1.1    | Genoa type               | Self tacking jib |
| Cabins       | 6      | Main sail area (sq.m.)   | 46               |
| Berths       | 10     | Genoa sail area (sq.m.)  | 30               |
| Heads        | 3      | Main engines consumption | 8                |
| Engines (hp) | 2 x 30 | (lt/h)                   | C                |

# FULL INVENTORY / EQUIPMENT LIST

Accommodation: 
1 Bow Cabin Head 
2 Bow Single Bed Cabins 
2 Heads 
2 Showers ✓ 4 Double Bed Cabins ✓ Saloon Double Bed Convertible **Bedding / Linen:** ✓ Blankets ✓ Hangers ✓ Linen & Bedding ✓ Pillows ✓ Pilow Cases ✓ Sheets ✓ Towels Bath ✓ Towels Face **Comfort / Pleasure:** </ 220V Sockets </ Cockpit Cushions </ Cockpit Speakers </ Electric Toilets ✓ Fans in Cabins ✓ Fans in Saloon ✓ Gas Grill – Onboard Barbeque ✓ Hot Water ✓ Saloon Speakers ✓ Snorkelling Sets ✓ Sockets 220V Cabins ✓ Sockets 220V Saloon ✓ Solar Panels ✓ USB Charging Ports **Deck:** ✓ Anchor ✓ Anchor Chain ✓ Anchor Windlass Control ✓ Anchor Windlass Handle ✓ Boat Hook ✓ Cockpit Shower ✓ Cockpit Table ✓ Deck Brush ✓ Diesel Canister ✓ Dinghy Oars & Locks ✓ Dinghy Pump ✓ Dinghy Repair Kit ✓ Dinghy Seat ✓ Electric Anchor Windlass ✓ Electric Winches ✓ Engine Oil Spare ✓ Fenders ✓ Flag Halyards ✓ Fuel funnel ✓ Gangway Inox ✓ Gas Bottles ✓ Mooring Ropes 25m ✓ Mooring Ropes 50m ✓ Outboard Motor ✓ Outboard Motor Jerry Can ✓ Padlocks ✓ Plastic Bucket ✓ Rigid Bottom Dinghy ✓ Ropes Spare ✓ Spare Anchor ✓ Spare Anchor Chain 10m ✓ Swimming Ladder ✓ Tanks Opener ✓ Water Hose & Adaptors ✓ Winch Handles