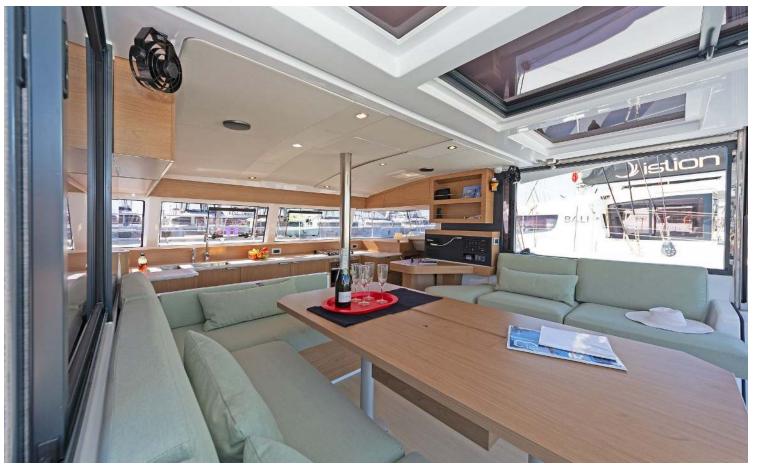

# Catsmart / One Love, Model 2024 **10** guests / **4** +**2** cabins / **2** +**1** wc

The BALI CATSMART remains faithful to the DNA of the brand, including the "BALI door" and the rigid deck of the forward cockpit that made the BALI reputation. This model also offers twin helm stations for easy sailing manoeuvres and helming. A boat perfectly adapted to leisure sailing and enjoying family time at anchor.

# FULL INVENTORY / EQUIPMENT LIST

Accommodation: 
1 Bow Cabin Head 
2 Bow Single Bed Cabins 
2 Heads 
2 Showers ✓ 4 Double Bed Cabins ✓ Saloon Double Bed Convertible **Bedding / Linen:** ✓ Blankets ✓ Hangers ✓ Linen & Bedding ✓ Pillows ✓ Pilow Cases ✓ Sheets ✓ Towels Bath ✓ Towels Face **Comfort / Pleasure:** </ 220V Sockets </ Cockpit Cushions </ Cockpit Speakers </ Electric Toilets ✓ Fans in Cabins ✓ Fans in Saloon ✓ Gas Grill – Onboard Barbeque ✓ Hot Water ✓ Saloon Speakers ✓ Snorkelling Sets ✓ Sockets 220V Cabins ✓ Sockets 220V Saloon ✓ Solar Panels ✓ USB Charging Ports **Deck:** ✓ Anchor ✓ Anchor Chain ✓ Anchor Windlass Control ✓ Anchor Windlass Handle ✓ Boat Hook ✓ Cockpit Shower ✓ Cockpit Table ✓ Deck Brush ✓ Diesel Canister ✓ Dinghy Oars & Locks ✓ Dinghy Pump ✓ Dinghy Repair Kit ✓ Dinghy Seat ✓ Electric Anchor Windlass ✓ Electric Winches ✓ Engine Oil Spare ✓ Fenders ✓ Flag Halyards ✓ Fuel funnel ✓ Gangway Inox ✓ Gas Bottles ✓ Mooring Ropes 25m ✓ Mooring Ropes 50m ✓ Outboard Motor ✓ Outboard Motor Jerry Can ✓ Padlocks ✓ Plastic Bucket ✓ Rigid Bottom Dinghy ✓ Ropes Spare ✓ Spare Anchor ✓ Spare Anchor Chain 10m ✓ Swimming Ladder ✓ Tanks Opener ✓ Water Hose & Adaptors ✓ Winch Handles