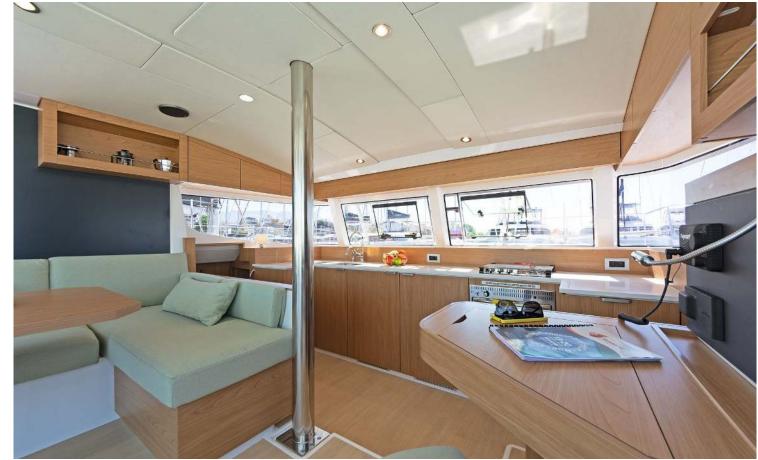

# Catsmart / One Love, Model 2024 **10** guests / **4** +**2** cabins / **2** +**1** wc

The BALI CATSMART remains faithful to the DNA of the brand, including the "BALI door" and the rigid deck of the forward cockpit that made the BALI reputation. This model also offers twin helm stations for easy sailing manoeuvres and helming. A boat perfectly adapted to leisure sailing and enjoying family time at anchor.

# FULL INVENTORY / EQUIPMENT LIST

Accommodation: 
1 Bow Cabin Head 
2 Bow Single Bed Cabins 
2 Heads 
2 Showers ✓ 4 Double Bed Cabins ✓ Saloon Double Bed Convertible **Bedding / Linen:** ✓ Blankets ✓ Hangers ✓ Linen & Bedding ✓ Pillows ✓ Pilow Cases ✓ Sheets ✓ Towels Bath ✓ Towels Face **Comfort / Pleasure:** </ 220V Sockets </ Cockpit Cushions </ Cockpit Speakers </ Electric Toilets ✓ Fans in Cabins ✓ Fans in Saloon ✓ Gas Grill – Onboard Barbeque ✓ Hot Water ✓ Saloon Speakers ✓ Snorkelling Sets ✓ Sockets 220V Cabins ✓ Sockets 220V Saloon ✓ Solar Panels ✓ USB Charging Ports **Deck:** ✓ Anchor ✓ Anchor Chain ✓ Anchor Windlass Control ✓ Anchor Windlass Handle ✓ Boat Hook ✓ Cockpit Shower ✓ Cockpit Table ✓ Deck Brush ✓ Diesel Canister ✓ Dinghy Oars & Locks ✓ Dinghy Pump ✓ Dinghy Repair Kit ✓ Dinghy Seat ✓ Electric Anchor Windlass ✓ Electric Winches ✓ Engine Oil Spare ✓ Fenders ✓ Flag Halyards ✓ Fuel funnel ✓ Gangway Inox ✓ Gas Bottles ✓ Mooring Ropes 25m ✓ Mooring Ropes 50m ✓ Outboard Motor ✓ Outboard Motor Jerry Can ✓ Padlocks ✓ Plastic Bucket ✓ Rigid Bottom Dinghy ✓ Ropes Spare ✓ Spare Anchor ✓ Spare Anchor Chain 10m ✓ Swimming Ladder ✓ Tanks Opener ✓ Water Hose & Adaptors ✓ Winch Handles