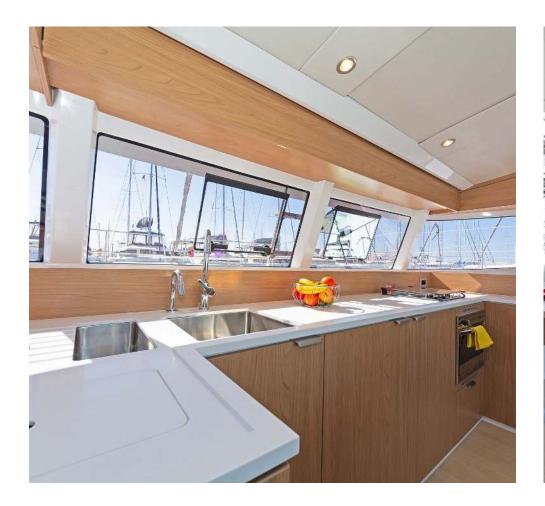

# FULL INVENTORY / EQUIPMENT LIST

Electronics: Galley: ✓ Bottle Can Opener ✓ Bowls ✓ Bread Knife ✓ Casserole ✓ Cheese Grater ✓ Clothes Pegs ✓ Coffee Cups ✓ Coffee Pot Filter Press ✓ Cutting Boards ✓ Drinking Glasses ✓ Dust Pan & Brush ✓ Forks ✓ Freezer ✓ Frying Pans ✓ Gas Stove with Burners & Grill ✓ Kettle ✓ Ladle ✓ Lemon Squeezer ✓ Main Dish Plates ✓ Meat Knifes ✓ Oven Gloves ✓ Placemats for Pots ✓ Plates Small ✓ Plates Soup ✓ Pyrex Oven dish ✓ Refrigerator ✓ Salad Bowls ✓ Saucepans ✓ Serving Knifes ✓ Serving Plates ✓ Serving Tray ✓ Small Plates ✓ Soup Spoons ✓ Spagetti Strainer ✓ Spatula ✓ Tapper Ware ✓ Tea Spoons ✓ Tea Strainer ✓ Tongs ✓ Vegetable Knifes ✓ Vegetable Peeler ✓ Water Jug ✓ Whisk ✓ Wine Glasses ✓ Wooden Spoons **Navigation:** - BatteryOperatedNavLightsSet - Binoculars - Divider - Greek Waters Pilot ✓ Hand Bearing Compass ✓ Light House Book ✓ Navigation Ruller ✓ Pencil Set ✓ Sea Charts Area Set **Safety:** ✓ Black Plastic Balls ✓ Black Plastic Cone ✓ Bosun's Chair ✓ Distress Flares Box ✓ Distress Mirror ✓ Emergency Tiller ✓ EPIRB ✓ Fire Extinguishers ✓ First Aid Kit ✓ Floating Light ✓ Foghorn ✓ Horseshoe Lifebuoy ✓ Life Jackets, Adults ✓ Life Jackets, Child