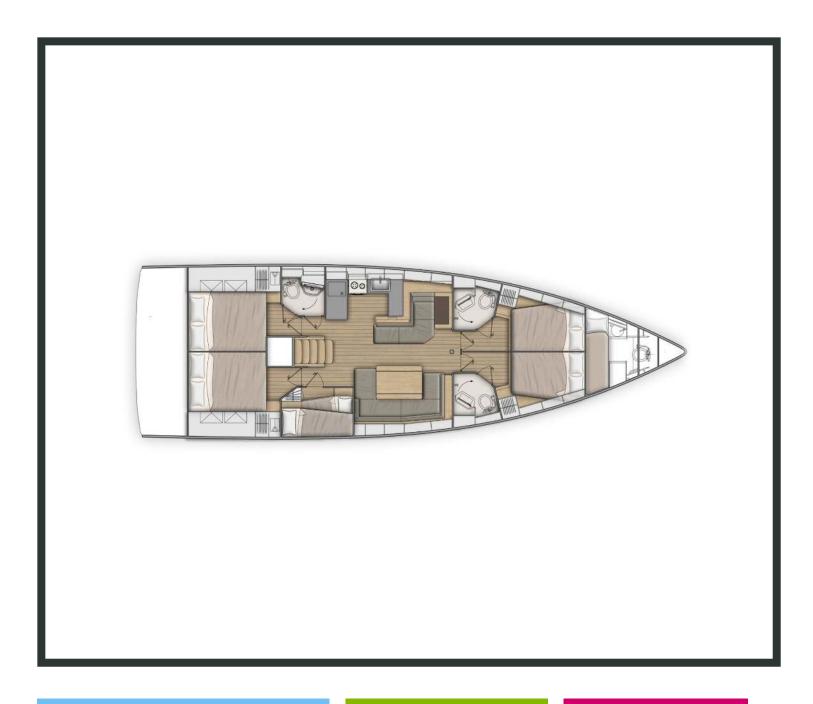

## Oceanis **51.1 / Eli,** Model 2024 **12** guests / **5 +1** cabins / **3 +1** wc

The Oceanis 51.1 is not only incredibly comfortable and much faster than any of her forerunners, but also bang ontrend and the most versatile cruising yacht on the market.

## **SPECIFICATIONS:**

| LOA (m)   | 14.98 | Engines (hp)             | 110     |
|-----------|-------|--------------------------|---------|
| Beam (m)  | 4.8   | Fuel capacity (lt)       | 400.0   |
| Draft (m) | 1.92  | Main sail type           | Furling |
| Cabins    | 5     | Genoa type               | Furling |
| Berths    | 12    | Main engines consumption | 8       |
| Heads     | 4     | (lt/h)                   |         |