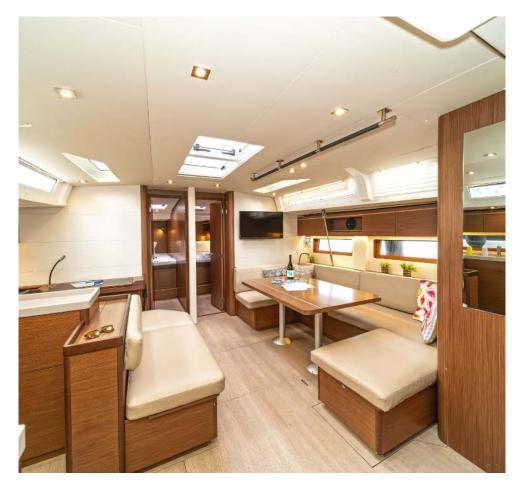

## Oceanis **51.1 / Eli,** Model 2024 **12** guests / **5 +1** cabins / **3 +1** wc

The Oceanis 51.1 is not only incredibly comfortable and much faster than any of her forerunners, but also bang ontrend and the most versatile cruising yacht on the market.

## **FULL INVENTORY / EQUIPMENT LIST**

```
Accommodation: ✓ 1 Bow Cabin Head ✓ 1 Bow Single Bed Cabin ✓ 1 Bunk Bed Cabin ✓ 3 Heads
✓ 3 Showers ✓ 4 Double Bed Cabins ✓ Saloon Table Convertible into Double Berth
Bedding / Linen: ✓ Blankets ✓ Hangers ✓ Linen & Bedding ✓ Pillows ✓ Pillowcases ✓ Sheets
✓ Bath Towels ✓ Face Towels
Comfort / Pleasure: ✓ 220V Sockets ✓ Air Condition ✓ Bow Thruster ✓ Cockpit Cushions
✓ Cockpit Speakers ✓ Electric Toilets ✓ Fans in Cabins ✓ Fans in Saloon ✓ Generator
✓ Hot Water ✓ Saloon Speakers ✓ Snorkelling Sets ✓ 220V Sockets in the Cabins
✓ 220V Sockets in the Saloon ✓ Solar Panels ✓ USB Charging Ports
Deck: ✓ Anchor ✓ Anchor Chain ✓ Anchor Windlass Control ✓ Anchor Windlass Handle
✓ Boat Hook ✓ Cockpit Shower ✓ Cockpit Table ✓ Deck Brush ✓ Diesel canister 20L ✓ Dinghy
✓ Dinghy Oars & Locks ✓ Dinghy Portable Pump ✓ Dinghy Repair Kit ✓ Dinghy Seat
✓ Electric Anchor Windlass
✓ Electric Winch(es)
✓ Spare Engine Oil
✓ Fenders
✓ Flag Halyards
✓ Refueling Funnel ✓ Gangway Inox ✓ Gas Bottles ✓ Mooring Ropes 25m ✓ Mooring Ropes 50m.
✓ Outboard Motor ✓ Padlocks ✓ Plastic Bucket ✓ Ropes Spare ✓ Spare Anchor
✓ Spare Anchor Chain 10m
✓ Swimming Ladder
✓ Tanks Opener
✓ Teak Cockpit Floor
✓ Water Hose & Adaptors ✓ Winch Handles
Electricity: ✓ Battery Charger ✓ Inverter ✓ 220V Shore Power Cable ✓ 220V Cable Adaptors
Electronics: ✓ Auto Pilot ✓ Depth Sounder ✓ GPS Plotter ✓ Speed Log ✓ VHF ✓ Wind System
Galley: ✓ Bottle & Can Opener ✓ Bowls ✓ Bread Knife ✓ Casserole ✓ Cheese Grater
✓ Clothes Pegs ✓ Coffee Cups ✓ Manual filter-coffe machine ✓ Cutting Boards ✓ Drinking Glasses
✓ Dustpan & Brush ✓ Forks ✓ Freezer ✓ Frying Pans ✓ Gas Stove with Burners & Grill ✓ Kettle
✓ Ladle ✓ Lemon Squeezer ✓ Main Course Plates ✓ Meat Knifes ✓ Oven Gloves
✓ Placemats for Hot Pans/Pots ✓ Plates Small ✓ Soup Plates ✓ Heat-resistant Oven Dish
✓ Refrigerator ✓ Salad Bowls ✓ Saucepans ✓ Serving Knifes ✓ Serving Plates ✓ Serving Tray
✓ Small Plates ✓ Soup Spoons ✓ Spaghetti Strainer ✓ Kitchen Spatula ✓ Tapper Ware
✓ Tea Spoons ✓ Tea Strainer ✓ Kitchen Tong ✓ Vegetable Knife ✓ Vegetable Peeler
✓ Water Jug ✓ Wire Whisk ✓ Wine Glasses ✓ Wooden Spoons
Navigation: ✓ BatteryOperatedNavLightsSet ✓ Binoculars ✓ Divider ✓ Greek Waters Pilot