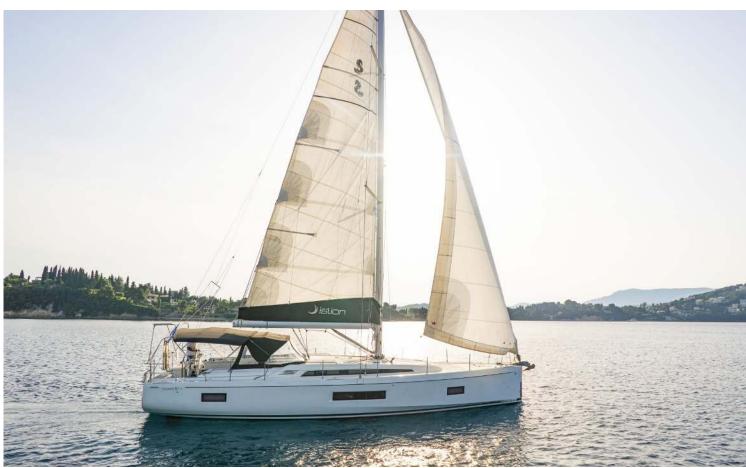

## Oceanis **51.1 / Eli,** Model 2024 **12** guests / **5 +1** cabins / **3 +1** wc

The Oceanis 51.1 is not only incredibly comfortable and much faster than any of her forerunners, but also bang ontrend and the most versatile cruising yacht on the market.

## **SPECIFICATIONS:**

| LOA (m)   | 14.98 | Engines (hp)             | 110     |
|-----------|-------|--------------------------|---------|
| Beam (m)  | 4.8   | Fuel capacity (lt)       | 400.0   |
| Draft (m) | 1.92  | Main sail type           | Furling |
| Cabins    | 5     | Genoa type               | Furling |
| Berths    | 12    | Main engines consumption | 8       |
| Heads     | 4     | (lt/h)                   |         |