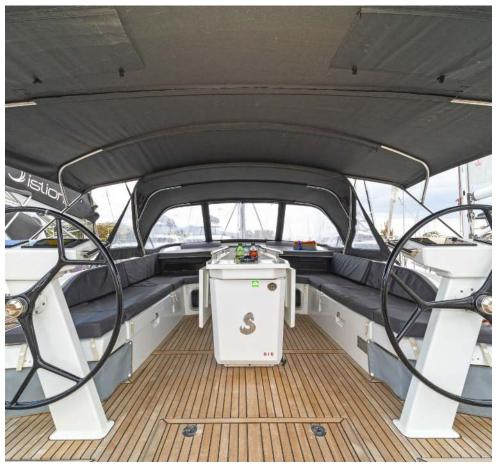

## **FULL INVENTORY / EQUIPMENT LIST**

```
Accommodation: ✓ 1 Bow Cabin Head ✓ 1 Bow Single Bed Cabin ✓ 1 Bunk Bed Cabin ✓ 3 Heads
✓ 3 Showers ✓ 4 Double Bed Cabins ✓ Saloon Table Convertible into Double Berth
Bedding / Linen: ✓ Blankets ✓ Hangers ✓ Linen & Bedding ✓ Pillows ✓ Pillowcases ✓ Sheets
✓ Bath Towels ✓ Face Towels
Comfort / Pleasure: ✓ 220V Sockets ✓ Air Condition ✓ Bow Thruster ✓ Cockpit Cushions
✓ Cockpit Speakers ✓ Electric Toilets ✓ Fans in Cabins ✓ Fans in Saloon ✓ Generator
✓ Hot Water ✓ Saloon Speakers ✓ Snorkelling Sets ✓ 220V Sockets in the Cabins
✓ 220V Sockets in the Saloon ✓ Solar Panels ✓ USB Charging Ports
Deck: ✓ Anchor ✓ Anchor Chain ✓ Anchor Windlass Control ✓ Anchor Windlass Handle
✓ Boat Hook ✓ Cockpit Shower ✓ Cockpit Table ✓ Deck Brush ✓ Diesel canister 20L ✓ Dinghy
✓ Dinghy Oars & Locks ✓ Dinghy Portable Pump ✓ Dinghy Repair Kit ✓ Dinghy Seat
✓ Electric Anchor Windlass
✓ Electric Winch(es)
✓ Spare Engine Oil
✓ Fenders
✓ Flag Halyards
✓ Refueling Funnel ✓ Gangway Inox ✓ Gas Bottles ✓ Mooring Ropes 25m ✓ Mooring Ropes 50m.
✓ Outboard Motor ✓ Padlocks ✓ Plastic Bucket ✓ Ropes Spare ✓ Spare Anchor
✓ Spare Anchor Chain 10m
✓ Swimming Ladder
✓ Tanks Opener
✓ Teak Cockpit Floor
✓ Water Hose & Adaptors ✓ Winch Handles
Electricity: ✓ Battery Charger ✓ Inverter ✓ 220V Shore Power Cable ✓ 220V Cable Adaptors
Electronics: ✓ Auto Pilot ✓ Depth Sounder ✓ GPS Plotter ✓ Speed Log ✓ VHF ✓ Wind System
Galley: ✓ Bottle & Can Opener ✓ Bowls ✓ Bread Knife ✓ Casserole ✓ Cheese Grater
✓ Clothes Pegs ✓ Coffee Cups ✓ Manual filter-coffe machine ✓ Cutting Boards ✓ Drinking Glasses
✓ Dustpan & Brush ✓ Forks ✓ Freezer ✓ Frying Pans ✓ Gas Stove with Burners & Grill ✓ Kettle
✓ Ladle ✓ Lemon Squeezer ✓ Main Course Plates ✓ Meat Knifes ✓ Oven Gloves
✓ Placemats for Hot Pans/Pots ✓ Plates Small ✓ Soup Plates ✓ Heat-resistant Oven Dish
✓ Refrigerator ✓ Salad Bowls ✓ Saucepans ✓ Serving Knifes ✓ Serving Plates ✓ Serving Tray
✓ Small Plates ✓ Soup Spoons ✓ Spaghetti Strainer ✓ Kitchen Spatula ✓ Tapper Ware
✓ Tea Spoons ✓ Tea Strainer ✓ Kitchen Tong ✓ Vegetable Knife ✓ Vegetable Peeler
✓ Water Jug ✓ Wire Whisk ✓ Wine Glasses ✓ Wooden Spoons
Navigation: ✓ BatteryOperatedNavLightsSet ✓ Binoculars ✓ Divider ✓ Greek Waters Pilot