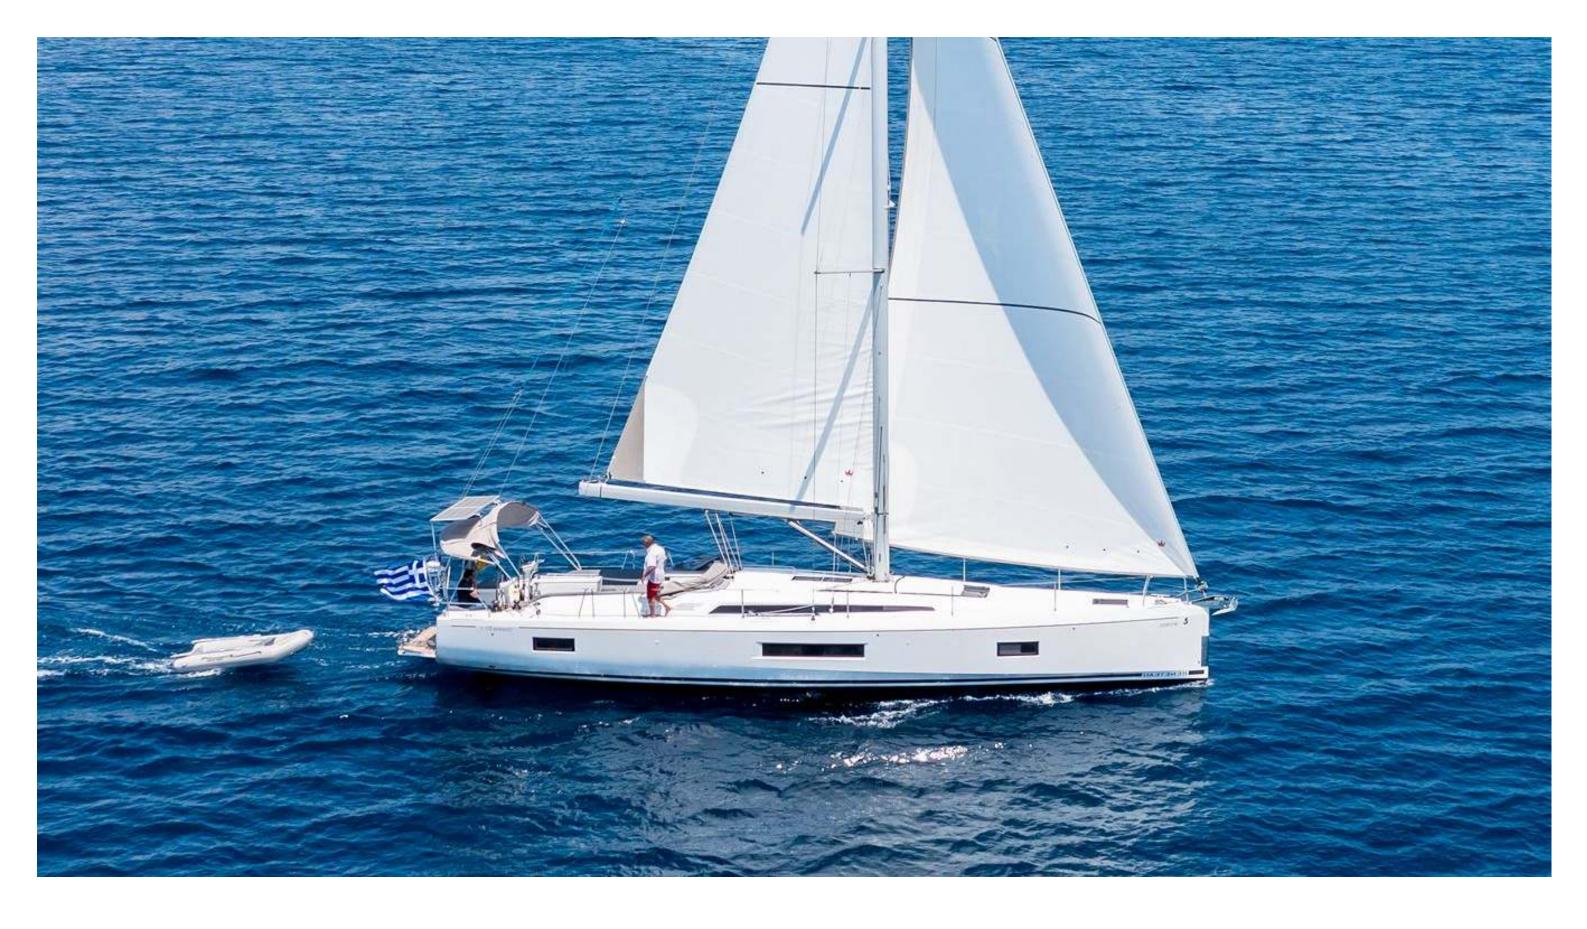

## Oceanis **51.1**

Eli, Model 2024

## Oceanis **51.1 / Eli,** Model 2024 **12** guests / **5 +1** cabins / **3 +1** wc

The Oceanis 51.1 is not only incredibly comfortable and much faster than any of her forerunners, but also bang ontrend and the most versatile cruising yacht on the market.

## **SPECIFICATIONS:**

| LOA (m)   | 14.98 | Engines (hp)             | 110     |
|-----------|-------|--------------------------|---------|
| Beam (m)  | 4.8   | Fuel capacity (lt)       | 400.0   |
| Draft (m) | 1.92  | Main sail type           | Furling |
| Cabins    | 5     | Genoa type               | Furling |
| Berths    | 12    | Main engines consumption | 8       |
| Heads     | 4     | (lt/h)                   |         |