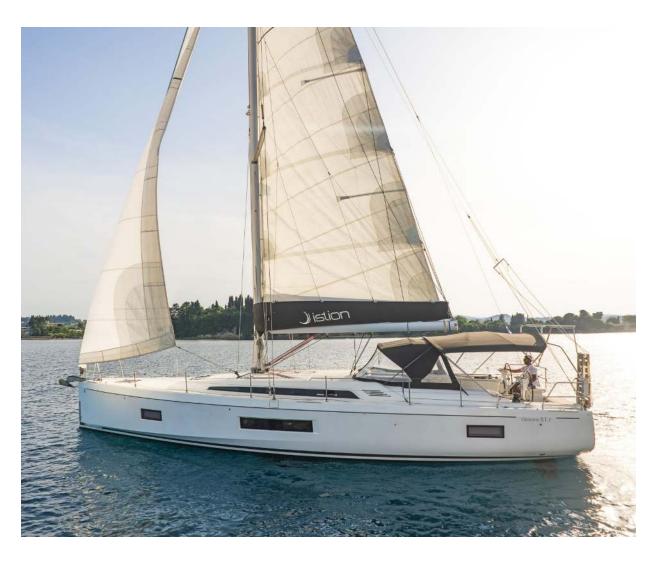

## Oceanis **51.1**

Eli, Model 2024

## Oceanis **51.1 / Eli,** Model 2024 **12** guests / **5 +1** cabins / **3 +1** wc

The Oceanis 51.1 is not only incredibly comfortable and much faster than any of her forerunners, but also bang ontrend and the most versatile cruising yacht on the market.