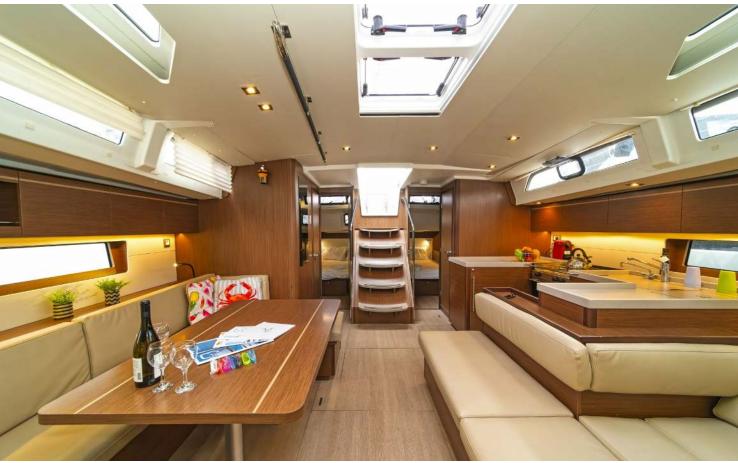

## **FULL INVENTORY / EQUIPMENT LIST**

```
Accommodation: ✓ 1 Bow Cabin Head ✓ 1 Bow Single Bed Cabin ✓ 1 Bunk Bed Cabin ✓ 3 Heads
✓ 3 Showers ✓ 4 Double Bed Cabins ✓ Saloon Table Convertible into Double Berth
Bedding / Linen: ✓ Blankets ✓ Hangers ✓ Linen & Bedding ✓ Pillows ✓ Pillowcases ✓ Sheets
✓ Bath Towels ✓ Face Towels
Comfort / Pleasure: ✓ 220V Sockets ✓ Air Condition ✓ Bow Thruster ✓ Cockpit Cushions
✓ Cockpit Speakers ✓ Electric Toilets ✓ Fans in Cabins ✓ Fans in Saloon ✓ Generator
✓ Hot Water ✓ Saloon Speakers ✓ Snorkelling Sets ✓ 220V Sockets in the Cabins
✓ 220V Sockets in the Saloon ✓ Solar Panels ✓ USB Charging Ports
Deck: ✓ Anchor ✓ Anchor Chain ✓ Anchor Windlass Control ✓ Anchor Windlass Handle
✓ Boat Hook ✓ Cockpit Shower ✓ Cockpit Table ✓ Deck Brush ✓ Diesel canister 20L ✓ Dinghy
✓ Dinghy Oars & Locks ✓ Dinghy Portable Pump ✓ Dinghy Repair Kit ✓ Dinghy Seat
✓ Electric Anchor Windlass
✓ Electric Winch(es)
✓ Spare Engine Oil
✓ Fenders
✓ Flag Halyards
✓ Refueling Funnel ✓ Gangway Inox ✓ Gas Bottles ✓ Mooring Ropes 25m ✓ Mooring Ropes 50m.
✓ Outboard Motor ✓ Padlocks ✓ Plastic Bucket ✓ Ropes Spare ✓ Spare Anchor
✓ Spare Anchor Chain 10m
✓ Swimming Ladder
✓ Tanks Opener
✓ Teak Cockpit Floor
✓ Water Hose & Adaptors ✓ Winch Handles
Electricity: ✓ Battery Charger ✓ Inverter ✓ 220V Shore Power Cable ✓ 220V Cable Adaptors
Electronics: ✓ Auto Pilot ✓ Depth Sounder ✓ GPS Plotter ✓ Speed Log ✓ VHF ✓ Wind System
Galley: ✓ Bottle & Can Opener ✓ Bowls ✓ Bread Knife ✓ Casserole ✓ Cheese Grater
✓ Clothes Pegs ✓ Coffee Cups ✓ Manual filter-coffe machine ✓ Cutting Boards ✓ Drinking Glasses
✓ Dustpan & Brush ✓ Forks ✓ Freezer ✓ Frying Pans ✓ Gas Stove with Burners & Grill ✓ Kettle
✓ Ladle ✓ Lemon Squeezer ✓ Main Course Plates ✓ Meat Knifes ✓ Oven Gloves
✓ Placemats for Hot Pans/Pots ✓ Plates Small ✓ Soup Plates ✓ Heat-resistant Oven Dish
✓ Refrigerator ✓ Salad Bowls ✓ Saucepans ✓ Serving Knifes ✓ Serving Plates ✓ Serving Tray
✓ Small Plates ✓ Soup Spoons ✓ Spaghetti Strainer ✓ Kitchen Spatula ✓ Tapper Ware
✓ Tea Spoons ✓ Tea Strainer ✓ Kitchen Tong ✓ Vegetable Knife ✓ Vegetable Peeler
✓ Water Jug ✓ Wire Whisk ✓ Wine Glasses ✓ Wooden Spoons
Navigation: ✓ BatteryOperatedNavLightsSet ✓ Binoculars ✓ Divider ✓ Greek Waters Pilot