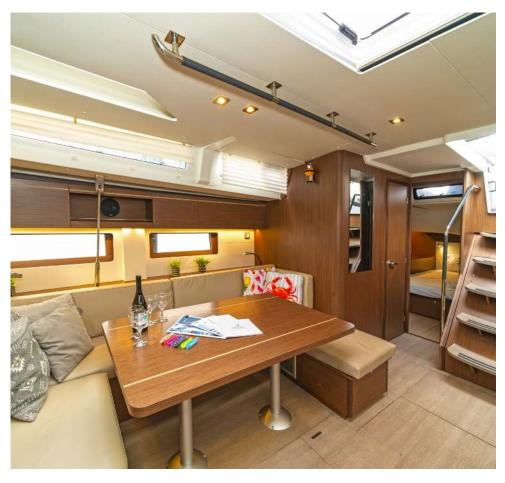

## Oceanis **51.1 / Eli,** Model 2024 **12** guests / **5 +1** cabins / **3 +1** wc

The Oceanis 51.1 is not only incredibly comfortable and much faster than any of her forerunners, but also bang ontrend and the most versatile cruising yacht on the market.

## **FULL INVENTORY / EQUIPMENT LIST**

```
Accommodation: ✓ 1 Bow Cabin Head ✓ 1 Bow Single Bed Cabin ✓ 1 Bunk Bed Cabin ✓ 3 Heads
✓ 3 Showers ✓ 4 Double Bed Cabins ✓ Saloon Table Convertible into Double Berth
Bedding / Linen: ✓ Blankets ✓ Hangers ✓ Linen & Bedding ✓ Pillows ✓ Pillowcases ✓ Sheets
✓ Bath Towels ✓ Face Towels
Comfort / Pleasure: ✓ 220V Sockets ✓ Air Condition ✓ Bow Thruster ✓ Cockpit Cushions
✓ Cockpit Speakers ✓ Electric Toilets ✓ Fans in Cabins ✓ Fans in Saloon ✓ Generator
✓ Hot Water ✓ Saloon Speakers ✓ Snorkelling Sets ✓ 220V Sockets in the Cabins
✓ 220V Sockets in the Saloon ✓ Solar Panels ✓ USB Charging Ports
Deck: ✓ Anchor ✓ Anchor Chain ✓ Anchor Windlass Control ✓ Anchor Windlass Handle
✓ Boat Hook ✓ Cockpit Shower ✓ Cockpit Table ✓ Deck Brush ✓ Diesel canister 20L ✓ Dinghy
✓ Dinghy Oars & Locks ✓ Dinghy Portable Pump ✓ Dinghy Repair Kit ✓ Dinghy Seat
✓ Electric Anchor Windlass
✓ Electric Winch(es)
✓ Spare Engine Oil
✓ Fenders
✓ Flag Halyards
✓ Refueling Funnel ✓ Gangway Inox ✓ Gas Bottles ✓ Mooring Ropes 25m ✓ Mooring Ropes 50m.
✓ Outboard Motor ✓ Padlocks ✓ Plastic Bucket ✓ Ropes Spare ✓ Spare Anchor
✓ Spare Anchor Chain 10m
✓ Swimming Ladder
✓ Tanks Opener
✓ Teak Cockpit Floor
✓ Water Hose & Adaptors ✓ Winch Handles
Electricity: ✓ Battery Charger ✓ Inverter ✓ 220V Shore Power Cable ✓ 220V Cable Adaptors
Electronics: ✓ Auto Pilot ✓ Depth Sounder ✓ GPS Plotter ✓ Speed Log ✓ VHF ✓ Wind System
Galley: ✓ Bottle & Can Opener ✓ Bowls ✓ Bread Knife ✓ Casserole ✓ Cheese Grater
✓ Clothes Pegs ✓ Coffee Cups ✓ Manual filter-coffe machine ✓ Cutting Boards ✓ Drinking Glasses
✓ Dustpan & Brush ✓ Forks ✓ Freezer ✓ Frying Pans ✓ Gas Stove with Burners & Grill ✓ Kettle
✓ Ladle ✓ Lemon Squeezer ✓ Main Course Plates ✓ Meat Knifes ✓ Oven Gloves
✓ Placemats for Hot Pans/Pots ✓ Plates Small ✓ Soup Plates ✓ Heat-resistant Oven Dish
✓ Refrigerator ✓ Salad Bowls ✓ Saucepans ✓ Serving Knifes ✓ Serving Plates ✓ Serving Tray
✓ Small Plates ✓ Soup Spoons ✓ Spaghetti Strainer ✓ Kitchen Spatula ✓ Tapper Ware
✓ Tea Spoons ✓ Tea Strainer ✓ Kitchen Tong ✓ Vegetable Knife ✓ Vegetable Peeler
✓ Water Jug ✓ Wire Whisk ✓ Wine Glasses ✓ Wooden Spoons
Navigation: ✓ BatteryOperatedNavLightsSet ✓ Binoculars ✓ Divider ✓ Greek Waters Pilot