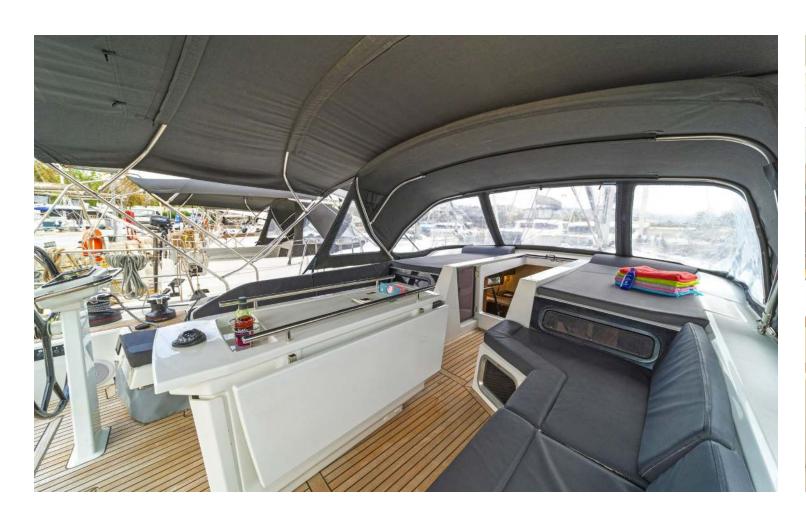

## Oceanis **51.1 / Eli,** Model 2024 **12** guests / **5 +1** cabins / **3 +1** wc

The Oceanis 51.1 is not only incredibly comfortable and much faster than any of her forerunners, but also bang ontrend and the most versatile cruising yacht on the market.

## **FULL INVENTORY / EQUIPMENT LIST**

```
Accommodation: ✓ 1 Bow Cabin Head ✓ 1 Bow Single Bed Cabin ✓ 1 Bunk Bed Cabin ✓ 3 Heads
✓ 3 Showers ✓ 4 Double Bed Cabins ✓ Saloon Table Convertible into Double Berth
Bedding / Linen: ✓ Blankets ✓ Hangers ✓ Linen & Bedding ✓ Pillows ✓ Pillowcases ✓ Sheets
✓ Bath Towels ✓ Face Towels
Comfort / Pleasure: ✓ 220V Sockets ✓ Air Condition ✓ Bow Thruster ✓ Cockpit Cushions
✓ Cockpit Speakers ✓ Electric Toilets ✓ Fans in Cabins ✓ Fans in Saloon ✓ Generator
✓ Hot Water ✓ Saloon Speakers ✓ Snorkelling Sets ✓ 220V Sockets in the Cabins
✓ 220V Sockets in the Saloon ✓ Solar Panels ✓ USB Charging Ports
Deck: ✓ Anchor ✓ Anchor Chain ✓ Anchor Windlass Control ✓ Anchor Windlass Handle
✓ Boat Hook ✓ Cockpit Shower ✓ Cockpit Table ✓ Deck Brush ✓ Diesel canister 20L ✓ Dinghy
✓ Dinghy Oars & Locks ✓ Dinghy Portable Pump ✓ Dinghy Repair Kit ✓ Dinghy Seat
✓ Electric Anchor Windlass
✓ Electric Winch(es)
✓ Spare Engine Oil
✓ Fenders
✓ Flag Halyards
✓ Refueling Funnel ✓ Gangway Inox ✓ Gas Bottles ✓ Mooring Ropes 25m ✓ Mooring Ropes 50m.
✓ Outboard Motor ✓ Padlocks ✓ Plastic Bucket ✓ Ropes Spare ✓ Spare Anchor
✓ Spare Anchor Chain 10m
✓ Swimming Ladder
✓ Tanks Opener
✓ Teak Cockpit Floor
✓ Water Hose & Adaptors ✓ Winch Handles
Electricity: ✓ Battery Charger ✓ Inverter ✓ 220V Shore Power Cable ✓ 220V Cable Adaptors
Electronics: ✓ Auto Pilot ✓ Depth Sounder ✓ GPS Plotter ✓ Speed Log ✓ VHF ✓ Wind System
Galley: ✓ Bottle & Can Opener ✓ Bowls ✓ Bread Knife ✓ Casserole ✓ Cheese Grater
✓ Clothes Pegs ✓ Coffee Cups ✓ Manual filter-coffe machine ✓ Cutting Boards ✓ Drinking Glasses
✓ Dustpan & Brush ✓ Forks ✓ Freezer ✓ Frying Pans ✓ Gas Stove with Burners & Grill ✓ Kettle
✓ Ladle ✓ Lemon Squeezer ✓ Main Course Plates ✓ Meat Knifes ✓ Oven Gloves
✓ Placemats for Hot Pans/Pots ✓ Plates Small ✓ Soup Plates ✓ Heat-resistant Oven Dish
✓ Refrigerator ✓ Salad Bowls ✓ Saucepans ✓ Serving Knifes ✓ Serving Plates ✓ Serving Tray
✓ Small Plates ✓ Soup Spoons ✓ Spaghetti Strainer ✓ Kitchen Spatula ✓ Tapper Ware
✓ Tea Spoons ✓ Tea Strainer ✓ Kitchen Tong ✓ Vegetable Knife ✓ Vegetable Peeler
✓ Water Jug ✓ Wire Whisk ✓ Wine Glasses ✓ Wooden Spoons
Navigation: ✓ BatteryOperatedNavLightsSet ✓ Binoculars ✓ Divider ✓ Greek Waters Pilot