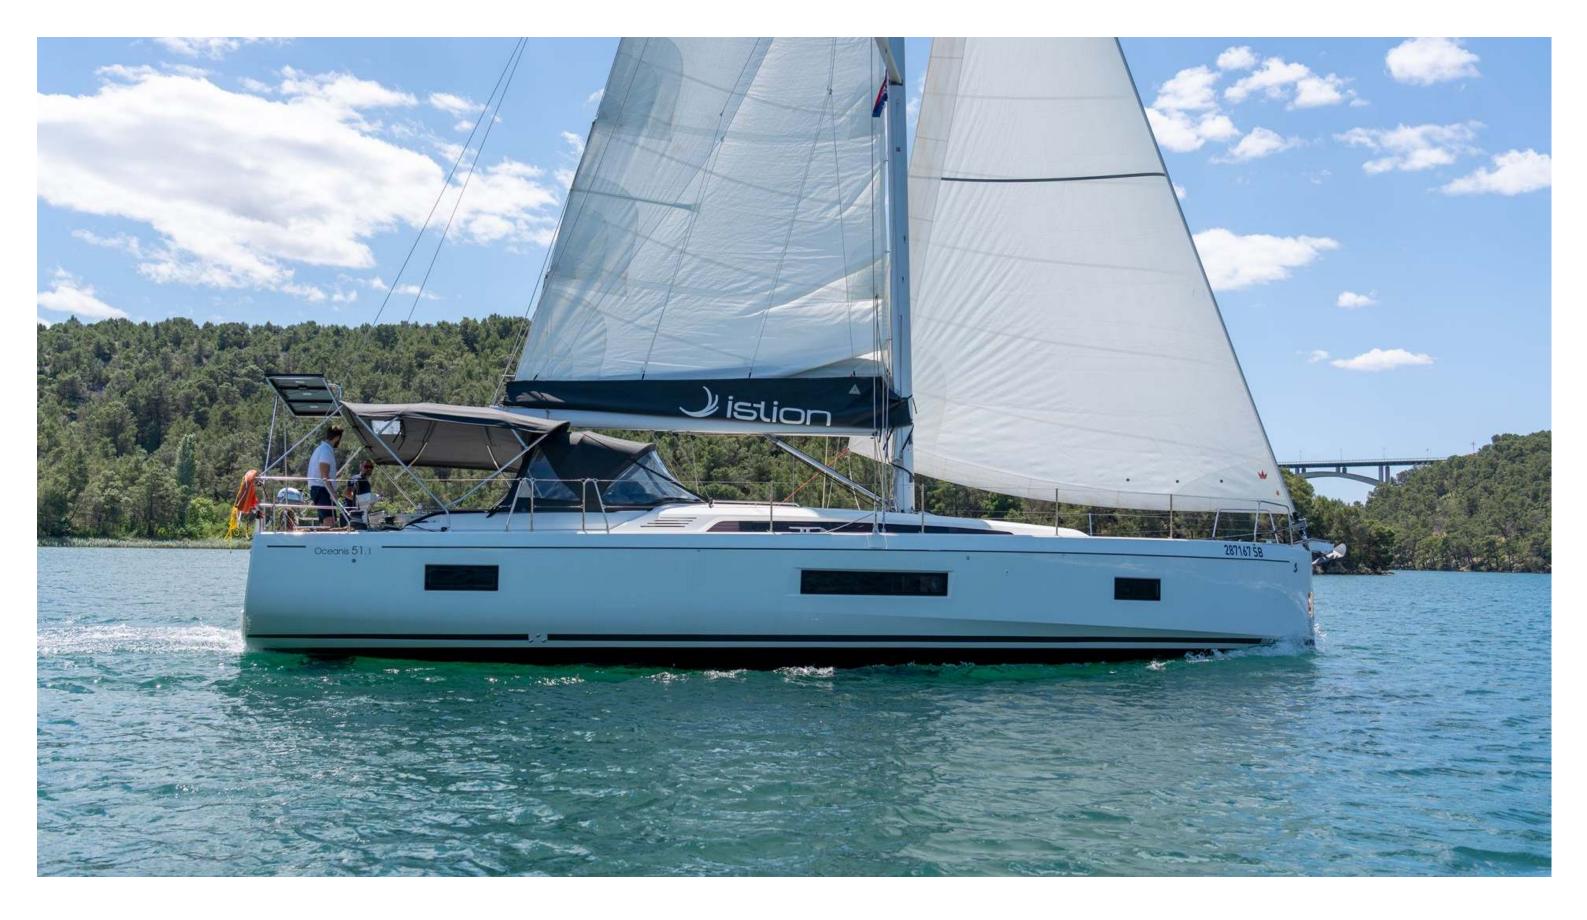

### Oceanis **51.1 / First Friendship,** Model 2024 12 guests / 5 +1 cabins / 3 +1 wc

The Oceanis 51.1 is not only incredibly comfortable and much faster than any of her forerunners, but also bang on-trend and the most versatile cruising yacht on the market.

#### SPECIFICATIONS:

| LOA (m)   | 15.94 | Engines (   |
|-----------|-------|-------------|
| Beam (m)  | 4.8   | Fuel capa   |
| Draft (m) | 1.92  | Main sail   |
| Cabins    | 6     | Genoa tyj   |
| Berths    | 12    | Main sail a |
| Heads     | 4     | Genoa sa    |
|           |       |             |