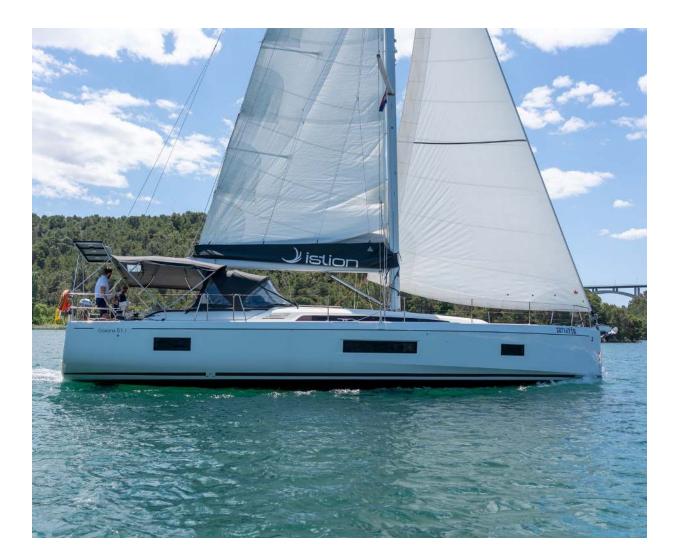

### Oceanis **51.1 / First Friendship,** Model 2024 12 guests / 5 +1 cabins / 3 +1 wc

The Oceanis 51.1 is not only incredibly comfortable and much faster than any of her forerunners, but also bang on-trend and the most versatile cruising yacht on the market.

#### SPECIFICATIONS:

| LOA (m)   | 15.94 | Engines (   |
|-----------|-------|-------------|
| Beam (m)  | 4.8   | Fuel capa   |
| Draft (m) | 1.92  | Main sail   |
| Cabins    | 6     | Genoa tyj   |
| Berths    | 12    | Main sail a |
| Heads     | 4     | Genoa sa    |
|           |       |             |