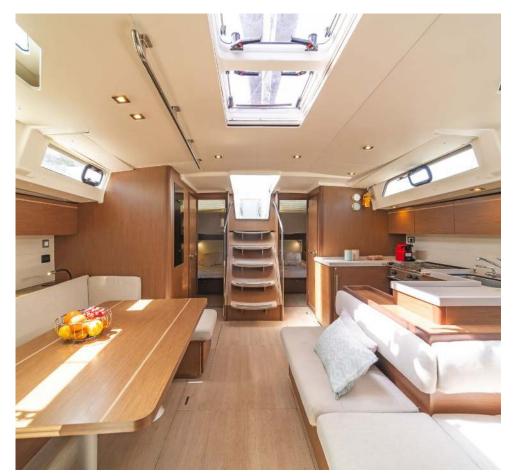

### Oceanis **51.1 / First Friendship,** Model 2024 12 guests / 5 +1 cabins / 3 +1 wc

The Oceanis 51.1 is not only incredibly comfortable and much faster than any of her forerunners, but also bang on-trend and the most versatile cruising yacht on the market.

#### FULL INVENTORY / EQUIPMENT LIST

Accommodation: ✓ 3 Showers ✓ 4 Double Bed Cabins ✓ Saloon Table Convertible into Double Berth **Bedding / Linen:** V Blankets V Hangers V Linen & Bedding V Pillows V Pillowcases V Sheets ✓ Bath Towels ✓ Face Towels **Comfort / Pleasure:** </ 220V Sockets </ Air Condition </ Bow Thruster </ Cockpit Cushions ✓ Cockpit Ice Box ✓ Cockpit Speakers ✓ Electric Toilets ✓ Fans in Cabins ✓ Fans in Saloon ✓ Generator ✓ Hot Water ✓ Saloon Speakers ✓ Snorkelling Sets ✓ 220V Sockets in the Cabins ✓ 220V Sockets in the Saloon ✓ Solar Panels ✓ USB Charging Ports Deck: </ Anchor </ Anchor Chain </ Anchor Windlass Control </ Anchor Windlass Handle ✓ Boat Hook ✓ Cockpit Shower ✓ Cockpit Table ✓ Deck Brush ✓ Diesel canister 20L Dinghy Oars & Locks 
Dinghy Portable Pump 
Dinghy Repair Kit 
Dinghy Seat Electric Anchor Windlass ✓ Refueling Funnel ✓ Gangway Wooden ✓ Gas Bottles ✓ Mooring Ropes 25m ✓ Mooring Ropes 50m ✓ Outboard Motor ✓ Fuel Jerry Can for Outboard Motor ✓ Padlocks ✓ Plastic Bucket ✓ Ropes Spare ✓ Spare Anchor ✓ Spare Anchor Chain 10m ✓ Swimming Ladder ✓ Swimming Platform ✓ Tanks Opener ✓ Teak Cockpit Floor ✓ Water Hose & Adaptors ✓ Winch Handles **Electricity:**  $\checkmark$  Battery Charger  $\checkmark$  Inverter  $\checkmark$  220V Shore Power Cable  $\checkmark$  220V Cable Adaptors Electronics: Galley: 🗸 Bottle & Can Opener 🗸 Bowls 🗸 Bread Knife 🗸 Casserole 🗸 Cheese Grater ✓ Clothes Pegs ✓ Coffee Cups ✓ Manual filter-coffe machine ✓ Cutting Boards ✓ Drinking Glasses ✓ Dustpan & Brush ✓ Forks ✓ Freezer ✓ Frying Pans ✓ Gas Stove with Burners & Grill ✓ Kettle ✓ Ladle ✓ Lemon Squeezer ✓ Main Course Plates ✓ Meat Knifes ✓ Oven Gloves ✓ Placemats for Hot Pans/Pots ✓ Plates Small ✓ Soup Plates ✓ Heat-resistant Oven Dish ✓ Refrigerator ✓ Salad Bowls ✓ Saucepans ✓ Serving Knifes ✓ Serving Plates ✓ Serving Tray ✓ Small Plates ✓ Soup Spoons ✓ Spaghetti Strainer ✓ Kitchen Spatula ✓ Tapper Ware ✓ Tea Spoons ✓ Tea Strainer ✓ Kitchen Tong ✓ Vegetable Knife ✓ Vegetable Peeler ✓ Water Jug ✓ Wire Whisk ✓ Wine Glasses ✓ Wooden Spoons Navigation: 
AdriaticPilotBook 