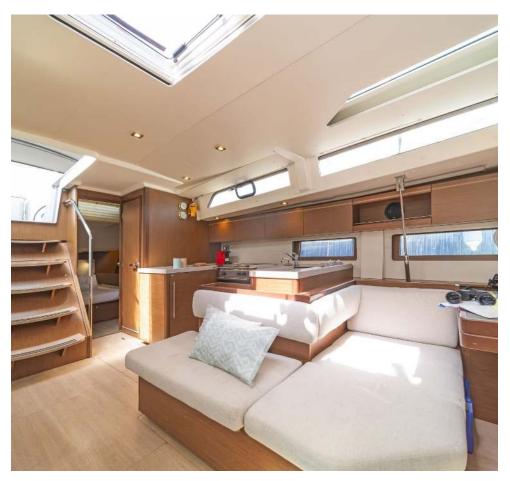

### Oceanis **51.1 / First Friendship,** Model 2024 12 guests / 5 +1 cabins / 3 +1 wc

The Oceanis 51.1 is not only incredibly comfortable and much faster than any of her forerunners, but also bang on-trend and the most versatile cruising yacht on the market.

#### FULL INVENTORY / EQUIPMENT LIST

Accommodation: ✓ 3 Showers ✓ 4 Double Bed Cabins ✓ Saloon Table Convertible into Double Berth **Bedding / Linen:** V Blankets V Hangers V Linen & Bedding V Pillows V Pillowcases V Sheets ✓ Bath Towels ✓ Face Towels **Comfort / Pleasure:** </ 220V Sockets </ Air Condition </ Bow Thruster </ Cockpit Cushions ✓ Cockpit Ice Box ✓ Cockpit Speakers ✓ Electric Toilets ✓ Fans in Cabins ✓ Fans in Saloon ✓ Generator ✓ Hot Water ✓ Saloon Speakers ✓ Snorkelling Sets ✓ 220V Sockets in the Cabins ✓ 220V Sockets in the Saloon ✓ Solar Panels ✓ USB Charging Ports Deck: </ Anchor </ Anchor Chain </ Anchor Windlass Control </ Anchor Windlass Handle ✓ Boat Hook ✓ Cockpit Shower ✓ Cockpit Table ✓ Deck Brush ✓ Diesel canister 20L Dinghy Oars & Locks 
Dinghy Portable Pump 
Dinghy Repair Kit 
Dinghy Seat Electric Anchor Windlass ✓ Refueling Funnel ✓ Gangway Wooden ✓ Gas Bottles ✓ Mooring Ropes 25m ✓ Mooring Ropes 50m ✓ Outboard Motor ✓ Fuel Jerry Can for Outboard Motor ✓ Padlocks ✓ Plastic Bucket ✓ Ropes Spare ✓ Spare Anchor ✓ Spare Anchor Chain 10m ✓ Swimming Ladder ✓ Swimming Platform ✓ Tanks Opener ✓ Teak Cockpit Floor ✓ Water Hose & Adaptors ✓ Winch Handles **Electricity:**  $\checkmark$  Battery Charger  $\checkmark$  Inverter  $\checkmark$  220V Shore Power Cable  $\checkmark$  220V Cable Adaptors Electronics: Galley: 🗸 Bottle & Can Opener 🗸 Bowls 🗸 Bread Knife 🗸 Casserole 🗸 Cheese Grater ✓ Clothes Pegs ✓ Coffee Cups ✓ Manual filter-coffe machine ✓ Cutting Boards ✓ Drinking Glasses ✓ Dustpan & Brush ✓ Forks ✓ Freezer ✓ Frying Pans ✓ Gas Stove with Burners & Grill ✓ Kettle ✓ Ladle ✓ Lemon Squeezer ✓ Main Course Plates ✓ Meat Knifes ✓ Oven Gloves ✓ Placemats for Hot Pans/Pots ✓ Plates Small ✓ Soup Plates ✓ Heat-resistant Oven Dish ✓ Refrigerator ✓ Salad Bowls ✓ Saucepans ✓ Serving Knifes ✓ Serving Plates ✓ Serving Tray ✓ Small Plates ✓ Soup Spoons ✓ Spaghetti Strainer ✓ Kitchen Spatula ✓ Tapper Ware ✓ Tea Spoons ✓ Tea Strainer ✓ Kitchen Tong ✓ Vegetable Knife ✓ Vegetable Peeler ✓ Water Jug ✓ Wire Whisk ✓ Wine Glasses ✓ Wooden Spoons Navigation: 
AdriaticPilotBook 