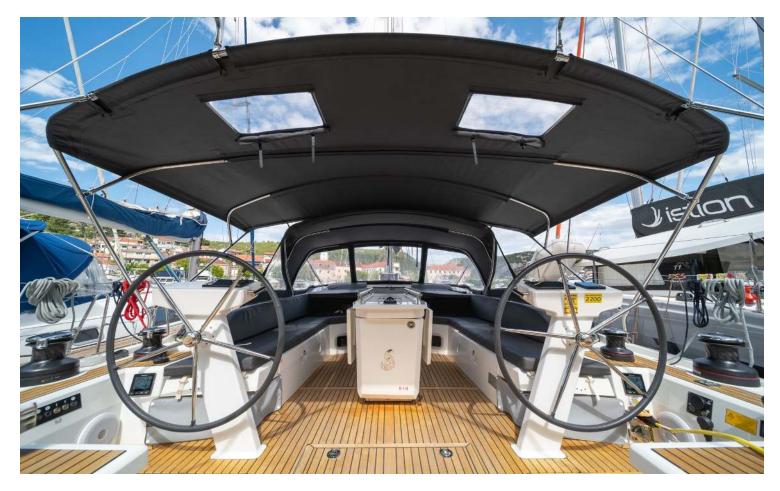

### Oceanis **51.1 / First Friendship,** Model 2024 12 guests / 5 +1 cabins / 3 +1 wc

The Oceanis 51.1 is not only incredibly comfortable and much faster than any of her forerunners, but also bang on-trend and the most versatile cruising yacht on the market.

#### SPECIFICATIONS:

| LOA (m)   | 15.94 | Engines (   |
|-----------|-------|-------------|
| Beam (m)  | 4.8   | Fuel capa   |
| Draft (m) | 1.92  | Main sail   |
| Cabins    | 6     | Genoa tyj   |
| Berths    | 12    | Main sail a |
| Heads     | 4     | Genoa sa    |
|           |       |             |

(hp) 110 bacity (lt) 400.0 l type Batten Furling уре 57 l area (sq.m.) sail area (sq.m.) 65

Oceanis **51.1** First Friendship, Model 2024

Oceanis **51.1** First Friendship, Model 2024

**NEED ASSISTANCE? GET HELP** 