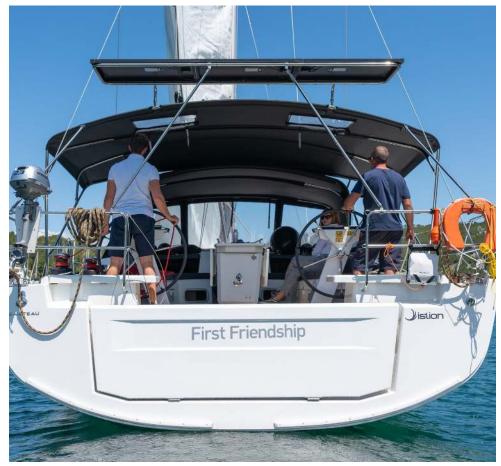

### Oceanis **51.1 / First Friendship,** Model 2024 12 guests / 5 +1 cabins / 3 +1 wc

The Oceanis 51.1 is not only incredibly comfortable and much faster than any of her forerunners, but also bang on-trend and the most versatile cruising yacht on the market.

#### SPECIFICATIONS:

| LOA (m)   | 15.94 | Engines (   |
|-----------|-------|-------------|
| Beam (m)  | 4.8   | Fuel capa   |
| Draft (m) | 1.92  | Main sail   |
| Cabins    | 6     | Genoa tyj   |
| Berths    | 12    | Main sail a |
| Heads     | 4     | Genoa sa    |
|           |       |             |