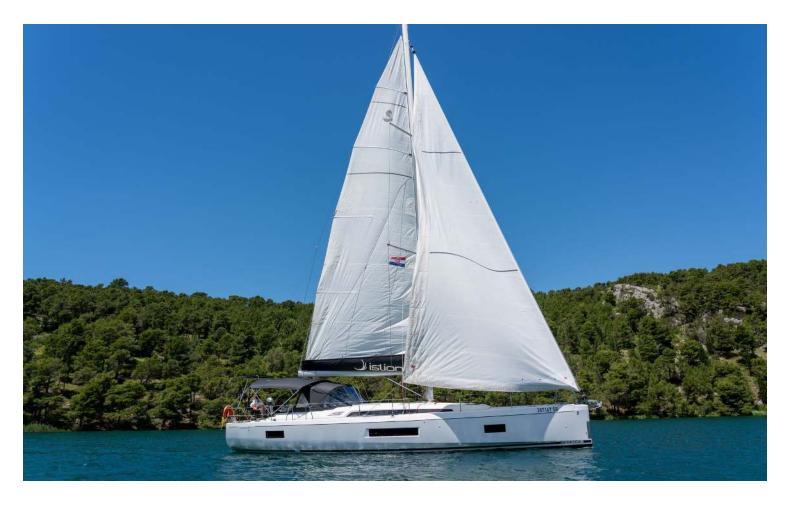

### Oceanis **51.1 / First Friendship,** Model 2024 12 guests / 5 +1 cabins / 3 +1 wc

The Oceanis 51.1 is not only incredibly comfortable and much faster than any of her forerunners, but also bang on-trend and the most versatile cruising yacht on the market.

#### SPECIFICATIONS:

| LOA (m)   | 15.94 | Engines (   |
|-----------|-------|-------------|
| Beam (m)  | 4.8   | Fuel capa   |
| Draft (m) | 1.92  | Main sail   |
| Cabins    | 6     | Genoa tyj   |
| Berths    | 12    | Main sail a |
| Heads     | 4     | Genoa sa    |
|           |       |             |