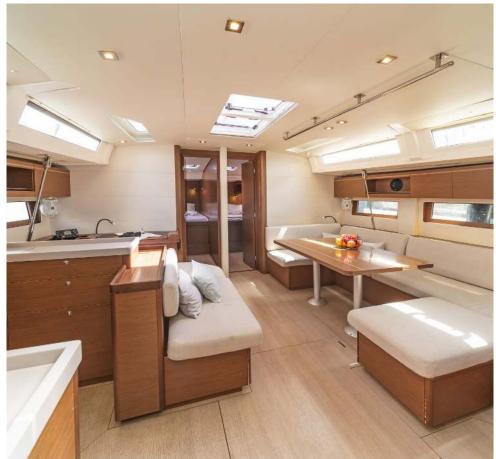

### Oceanis **51.1 / First Friendship,** Model 2024 12 guests / 5 +1 cabins / 3 +1 wc

The Oceanis 51.1 is not only incredibly comfortable and much faster than any of her forerunners, but also bang on-trend and the most versatile cruising yacht on the market.