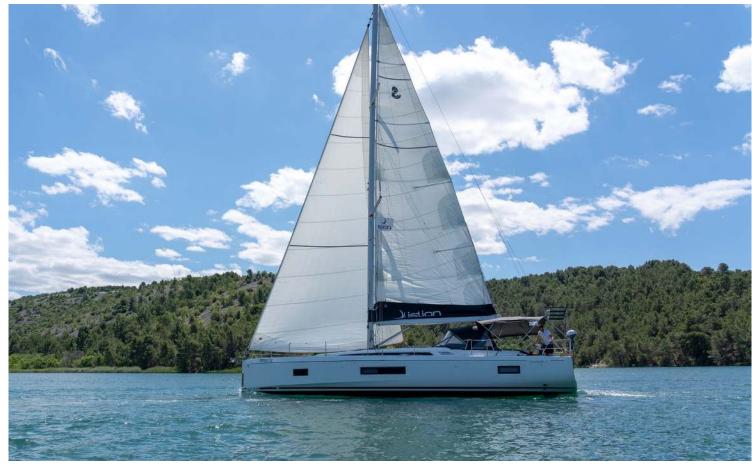

### Oceanis **51.1 / First Friendship,** Model 2024 12 guests / 5 +1 cabins / 3 +1 wc

The Oceanis 51.1 is not only incredibly comfortable and much faster than any of her forerunners, but also bang on-trend and the most versatile cruising yacht on the market.

#### SPECIFICATIONS:

| LOA (m)   | 15.94 | Engines (   |
|-----------|-------|-------------|
| Beam (m)  | 4.8   | Fuel capa   |
| Draft (m) | 1.92  | Main sail   |
| Cabins    | 6     | Genoa tyj   |
| Berths    | 12    | Main sail a |
| Heads     | 4     | Genoa sa    |
|           |       |             |

(hp) 110 bacity (lt) 400.0 l type Batten Furling уре 57 l area (sq.m.) sail area (sq.m.) 65

Oceanis **51.1** First Friendship, Model 2024

Oceanis **51.1** First Friendship, Model 2024

**NEED ASSISTANCE? GET HELP** 