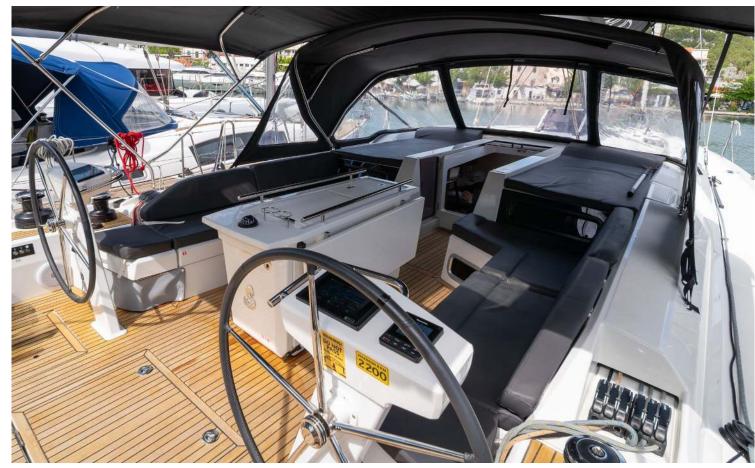

### Oceanis **51.1 / First Friendship,** Model 2024 12 guests / 5 +1 cabins / 3 +1 wc

The Oceanis 51.1 is not only incredibly comfortable and much faster than any of her forerunners, but also bang on-trend and the most versatile cruising yacht on the market.

#### SPECIFICATIONS:

| LOA (m)   | 15.94 | Engines (   |
|-----------|-------|-------------|
| Beam (m)  | 4.8   | Fuel capa   |
| Draft (m) | 1.92  | Main sail   |
| Cabins    | 6     | Genoa tyj   |
| Berths    | 12    | Main sail a |
| Heads     | 4     | Genoa sa    |
|           |       |             |

(hp) 110 bacity (lt) 400.0 l type Batten Furling уре 57 l area (sq.m.) sail area (sq.m.) 65

Oceanis **51.1** First Friendship, Model 2024

Oceanis **51.1** First Friendship, Model 2024

**NEED ASSISTANCE? GET HELP** 