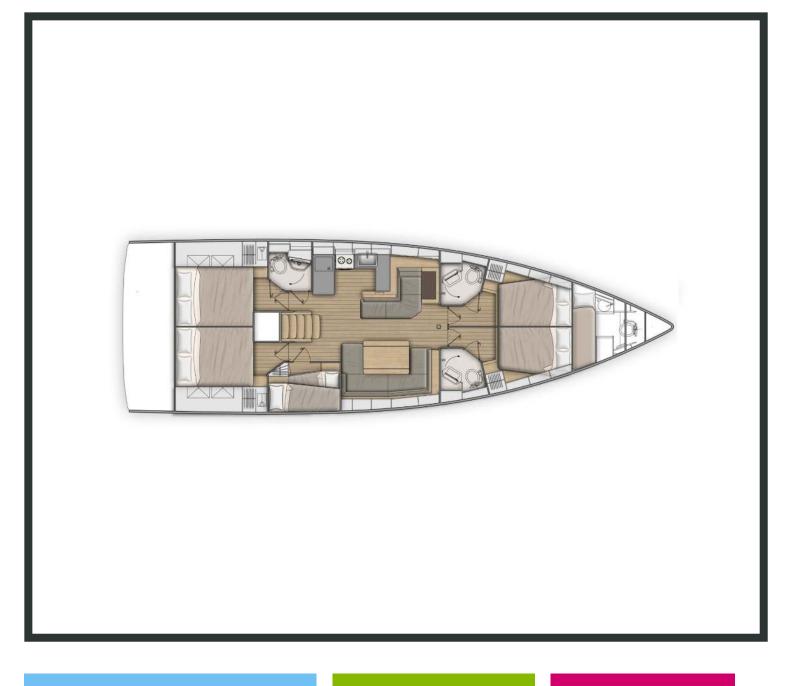

### Oceanis **51.1 / First Friendship,** Model 2024 12 guests / 5 +1 cabins / 3 +1 wc

The Oceanis 51.1 is not only incredibly comfortable and much faster than any of her forerunners, but also bang on-trend and the most versatile cruising yacht on the market.

#### SPECIFICATIONS:

| LOA (m)   | 15.94 | Engines (   |
|-----------|-------|-------------|
| Beam (m)  | 4.8   | Fuel capa   |
| Draft (m) | 1.92  | Main sail   |
| Cabins    | 6     | Genoa tyj   |
| Berths    | 12    | Main sail a |
| Heads     | 4     | Genoa sa    |
|           |       |             |