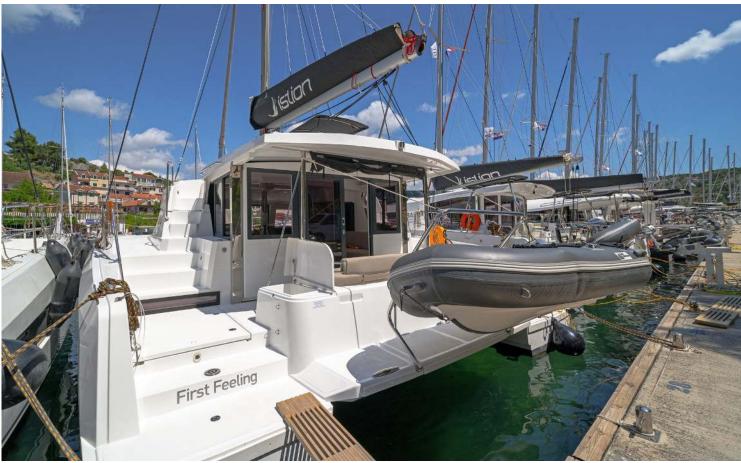

Bali **4.2**First Feeling, Model 2024

## Bali **4.2 / First Feeling,** Model 2024

**11** guests / **4 +1** cabins / **4 +1** wc

Breezy, open living areas with the option to close in with inclement weather, over-sized front cockpit with sunbeds for lounging, rooftop relaxation lounge for having an icy sundowner as the sun sets.