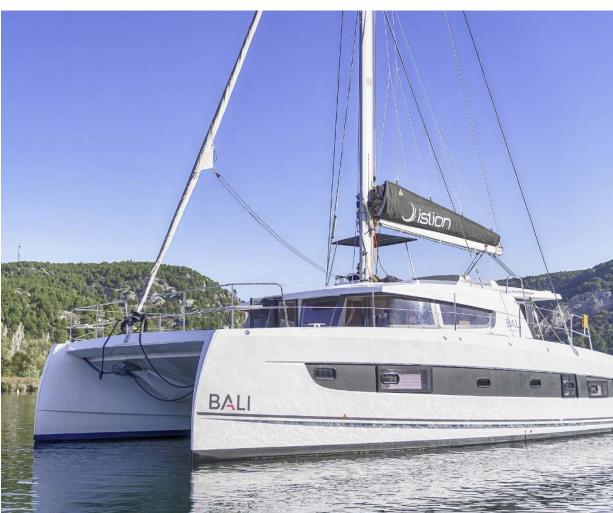

Bali **4.2**First Feeling, Model 2024

## Bali **4.2 / First Feeling,** Model 2024

**11** guests / **4 +1** cabins / **4 +1** wc

Breezy, open living areas with the option to close in with inclement weather, over-sized front cockpit with sunbeds for lounging, rooftop relaxation lounge for having an icy sundowner as the sun sets.