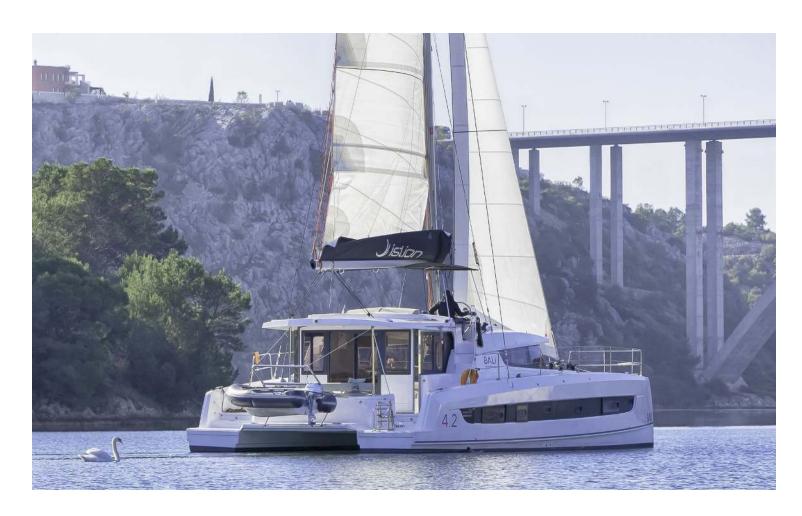

Bali **4.2**First Feeling, Model 2024

## Bali **4.2 / First Feeling,** Model 2024

**11** guests / **4 +1** cabins / **4 +1** wc

Breezy, open living areas with the option to close in with inclement weather, over-sized front cockpit with sunbeds for lounging, rooftop relaxation lounge for having an icy sundowner as the sun sets.