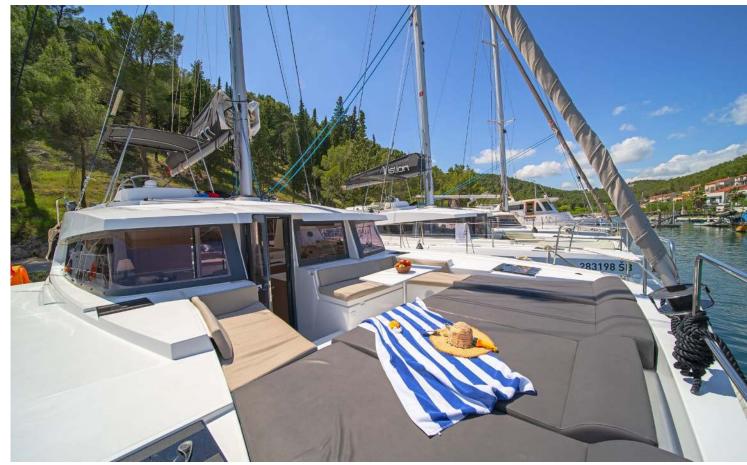

## Bali **4.2 / First Feeling,** Model 2024

**11** guests / **4 +1** cabins / **4 +1** wc

Breezy, open living areas with the option to close in with inclement weather, over-sized front cockpit with sunbeds for lounging, rooftop relaxation lounge for having an icy sundowner as the sun sets.