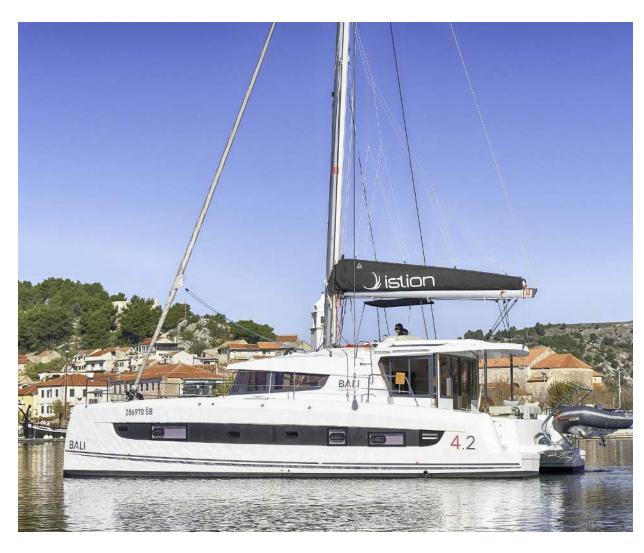

Bali **4.2**First Feeling, Model 2024

## Bali **4.2 / First Feeling,** Model 2024

**11** guests / **4 +1** cabins / **4 +1** wc

Breezy, open living areas with the option to close in with inclement weather, over-sized front cockpit with sunbeds for lounging, rooftop relaxation lounge for having an icy sundowner as the sun sets.