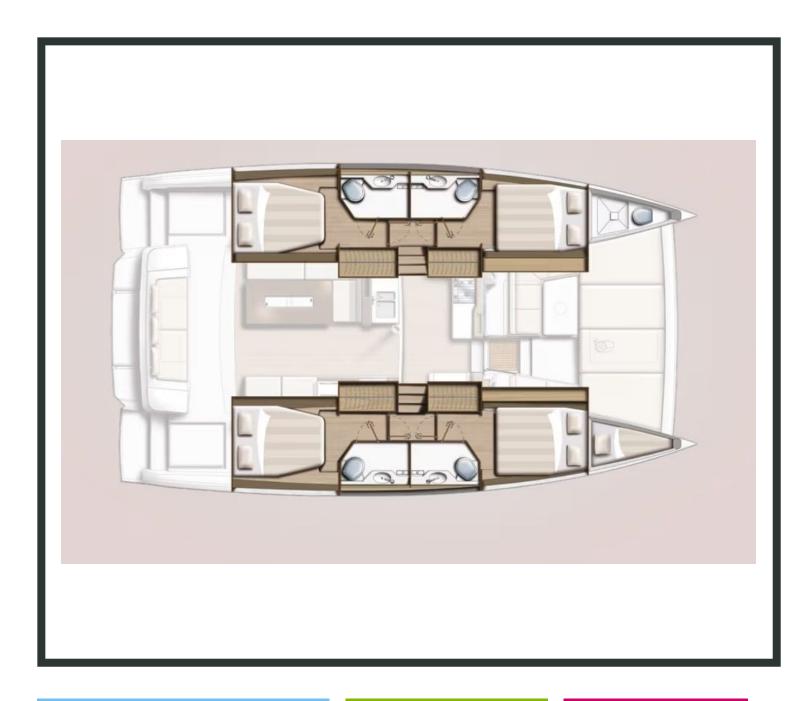

## Bali **4.2 / First Feeling,** Model 2024

**11** guests / **4 +1** cabins / **4 +1** wc

Breezy, open living areas with the option to close in with inclement weather, over-sized front cockpit with sunbeds for lounging, rooftop relaxation lounge for having an icy sundowner as the sun sets.

## **SPECIFICATIONS:**

| LOA (m)   | 12.85 | Fuel capacity (lt)      | 640.0            |
|-----------|-------|-------------------------|------------------|
| Beam (m)  | 7.07  | Main sail type          | Full Batten      |
| Draft (m) | 1.22  | Genoa type              | Self tacking jib |
| Cabins    | 5     | Main sail area (sq.m.)  | 50               |
| Berths    | 11    | Genoa sail area (sq.m.) | 35               |
| Heads     | 5     |                         |                  |

## **FULL INVENTORY / EQUIPMENT LIST**

**Accommodation:** ✓ 1 Bow Cabin Head ✓ 1 Bow Single Bed Cabin ✓ 4 Double Bed Cabins ✓ 4 Heads ✓ 4 Showers ✓ Saloon Table Convertible into Double Berth **Bedding / Linen:** ✓ Blankets ✓ Hangers ✓ Linen & Bedding ✓ Pillows ✓ Pillowcases ✓ Sheets ✓ Bath Towels ✓ Face Towels **Comfort / Pleasure:** ✓ 220V Sockets ✓ Air Condition ✓ Cockpit Cushions ✓ Cockpit Speakers ✓ Electric Toilets ✓ Fans in Cabins ✓ Fans in Saloon ✓ Gas Grill – Onboard Barbeque ✓ Generator ✓ Hot Water ✓ Saloon Speakers ✓ Snorkelling Sets ✓ 220V Sockets in the Cabins ✓ 220V Sockets in the Saloon
✓ Solar Panels
✓ USB Charging Ports
✓ Water Maker **Deck:** ✓ Anchor ✓ Anchor Chain ✓ Anchor Windlass Control ✓ Anchor Windlass Handle ✓ Boat Hook ✓ Cockpit Shower ✓ Cockpit Table ✓ Deck Brush ✓ Diesel canister 20L ✓ Dinghy Oars & Locks ✓ Dinghy Portable Pump ✓ Dinghy Repair Kit ✓ Dinghy Seat ✓ Electric Anchor Windlass
✓ Electric Winch(es)
✓ Spare Engine Oil
✓ Fenders
✓ Flag Halyards ✓ Refueling Funnel ✓ Gangway Wooden ✓ Gas Bottles ✓ Mooring Ropes 25m ✓ Mooring Ropes 50m
✓ Fuel Jerry Can for Outboard Motor
✓ Padlocks
✓ Plastic Bucket ✓ Ropes Spare ✓ Spare Anchor ✓ Spare Anchor Chain 10m ✓ Swimming Ladder ✓ Tanks Opener ✓ Water Hose & Adaptors ✓ Winch Handles **Electricity:** ✓ Battery Charger ✓ Inverter ✓ 220V Shore Power Cable ✓ 220V Cable Adaptors **Electronics:** ✓ Auto Pilot ✓ Depth Sounder ✓ GPS Plotter ✓ Speed Log ✓ VHF ✓ Wind System Galley: ✓ Bottle & Can Opener ✓ Bowls ✓ Bread Knife ✓ Casserole ✓ Cheese Grater ✓ Clothes Pegs ✓ Coffee Cups ✓ Manual filter-coffe machine ✓ Cutting Boards ✓ Drinking Glasses ✓ Dustpan & Brush ✓ Forks ✓ Freezer ✓ Frying Pans ✓ Gas Stove with Burners & Grill ✓ Kettle ✓ Ladle ✓ Lemon Squeezer ✓ Main Course Plates ✓ Meat Knifes ✓ Oven Gloves ✓ Placemats for Hot Pans/Pots
✓ Plates Small
✓ Soup Plates
✓ Heat-resistant Oven Dish ✓ Refrigerator ✓ Salad Bowls ✓ Saucepans ✓ Serving Knifes ✓ Serving Plates ✓ Serving Tray ✓ Small Plates
✓ Soup Spoons
✓ Spaghetti Strainer
✓ Kitchen Spatula
✓ Tapper Ware ✓ Tea Spoons ✓ Tea Strainer ✓ Kitchen Tong ✓ Vegetable Knife ✓ Vegetable Peeler ✓ Water Jug ✓ Wire Whisk ✓ Wine Glasses ✓ Wooden Spoons Navigation: ✓ AdriaticPilotBook ✓ BatteryOperatedNavLightsSet ✓ Binoculars ✓ Divider ✓ Hand Bearing Compass ✓ List of Lights of Hellenic Coasts ✓ Navigation Ruler ✓ Pencil Set ✓ Sea Charts Area Set Safety: ✓ Day Signal Black Ball ✓ Day Signal Black Cone ✓ Bosun's Chair ✓ Distress Flares & Signals
✓ Signalling Mirror
✓ Emergency Tiller
✓ Fire Extinguishers ✓ First Aid Kit & Medical-First Aid Instructions
✓ Floating Light
✓ Fog Horn
✓ Horseshoe Lifebuoy ✓ Adult Life Jackets ✓ Child Life Jackets ✓ Liferaft ✓ Radar Reflector ✓ Safety Harnesses with Belts ✓ Set of Flags, C.N.Q. ✓ Wire Cutter ✓ Set of Wooden plugs Spares / Tools: ✓ Boat Manuals ✓ Engine(s) Spare Parts Box ✓ HoldingTanks ✓ Sails Repair Kit ✓ Scissors ✓ Toolbox ✓ Torch Light