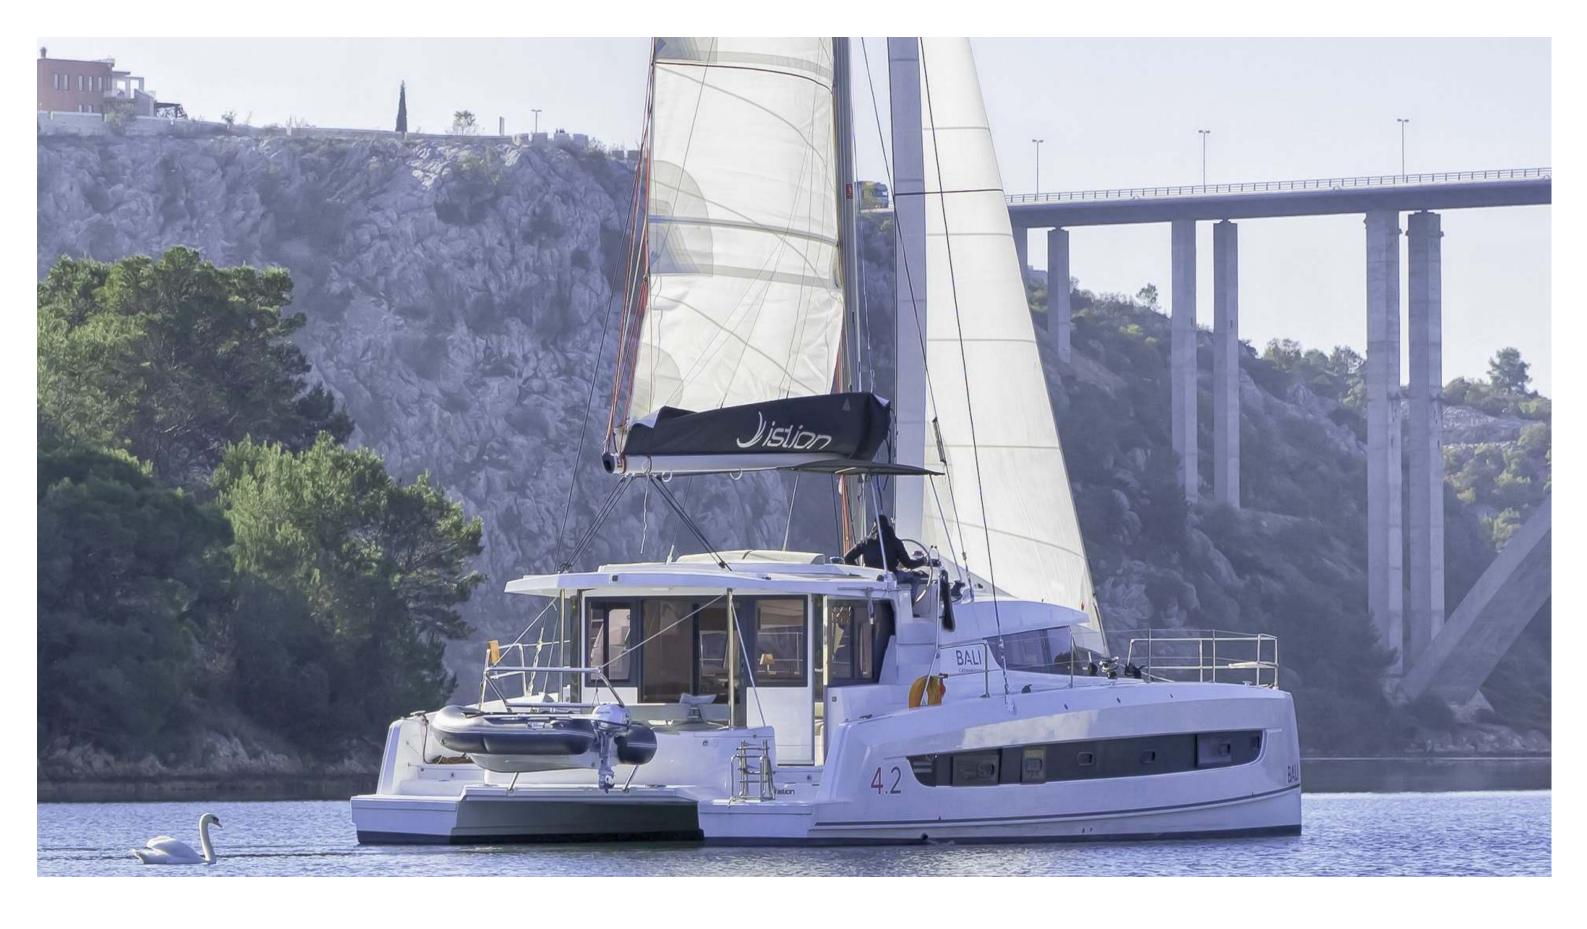

Bali **4.2**First Feeling, Model 2024

## Bali **4.2 / First Feeling,** Model 2024

**11** guests / **4 +1** cabins / **4 +1** wc

Breezy, open living areas with the option to close in with inclement weather, over-sized front cockpit with sunbeds for lounging, rooftop relaxation lounge for having an icy sundowner as the sun sets.