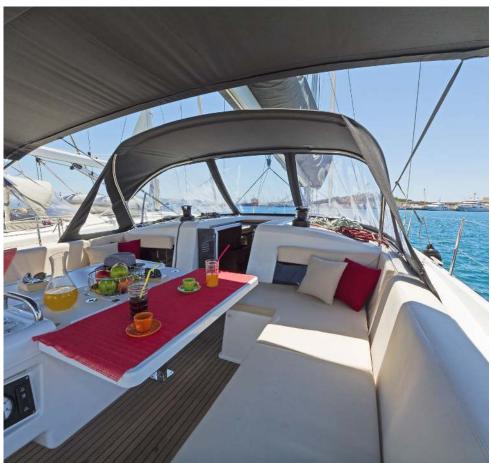

## Sun **Odyssey 490 / Captain George,** Model 2019

**12** guests / **5 +1** cabins / **3 +1** wc

Just by looking at her, it seems that during the development of the Sun Odyssey 490 the goal was clear; take every element that embodies the Sun Odyssey range and make it even better. The resulting outcome is a sailing yacht where life on board beckons you to join in the unassumed comfort and relaxing simplicity.