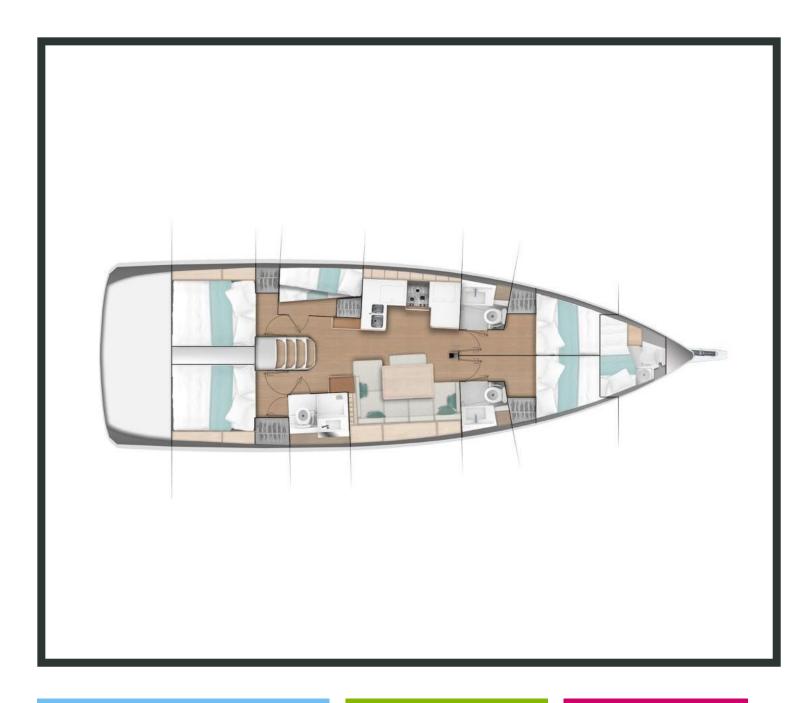

## Sun **Odyssey 490 / Captain George,** Model 2019

**12** guests / **5 +1** cabins / **3 +1** wc

Just by looking at her, it seems that during the development of the Sun Odyssey 490 the goal was clear; take every element that embodies the Sun Odyssey range and make it even better. The resulting outcome is a sailing yacht where life on board beckons you to join in the unassumed comfort and relaxing simplicity.

## **SPECIFICATIONS:**

| LOA (m)            | 14.42 | Main sail type           | Batten  |
|--------------------|-------|--------------------------|---------|
| Beam (m)           | 4.49  | Genoa type               | Furling |
| Draft (m)          | 1.65  | Main sail area (sq.m.)   | 56      |
| Cabins             | 6     | Genoa sail area (sq.m.)  | 53      |
| Berths             | 12    | Crusing speed (knots)    | 7.5     |
| Heads              | 4     | Max speed (knots)        | 0.0     |
| Engines (hp)       | 80    | Main engines consumption | 8       |
| Fuel capacity (lt) | 240.0 | (lt/h)                   |         |

## **FULL INVENTORY / EQUIPMENT LIST**

```
Accommodation: ✓ 1 Bow Cabin Head ✓ 1 Bow Single Bed Cabin ✓ 1 Bunk Bed Cabin ✓ 3 Heads

✓ 3 Showers ✓ 4 Double Bed Cabins ✓ Saloon Double Bed Convertible

Bedding / Linen: ✓ Blankets ✓ Hangers ✓ Linen & Bedding ✓ Pillows ✓ Pillow Cases ✓ Sheets
✓ Towels Bath ✓ Towels Face
Comfort / Pleasure: ✓ 220V Sockets ✓ Bow Thruster ✓ Cockpit Cushions ✓ Cockpit Speakers
✓ Electric Toilets ✓ Fans in Cabins ✓ Hot Water ✓ Music Player ✓ Saloon Speakers
✓ Snorkelling Sets
✓ Sockets 220V Cabins
✓ Sockets 220V Saloon
✓ Solar Panels
✓ Usb Charging Ports Cabins ✓ Usb Charging Ports Saloon
Deck: ✓ Anchor ✓ Anchor Chain ✓ Anchor Windlass Control ✓ Anchor Windlass Handle
✓ Boat Hook ✓ Cockpit Shower ✓ Cockpit Table ✓ Deck Brush ✓ Diesel Canister ✓ Dinghy
✓ Dinghy Oars & Locks ✓ Dinghy Pump ✓ Dinghy Repair Kit ✓ Electric Anchor Windlass
✓ Engine Oil Spare
✓ Fenders
✓ Flag Halyards
✓ Fuel funnel
✓ Gangway Inox
✓ Gas Bottles
✓ Mooring Ropes 25m
✓ Mooring Ropes 50m
✓ Outboard Motor
✓ Outboard Motor Jerry Can
✓ Padlocks ✓ Plastic Bucket ✓ Ropes Spare ✓ Spare Anchor ✓ Spare Anchor Chain 10m
✓ Stern Fenders
✓ Swimming Ladder
✓ Swimming Platform
✓ Tanks Opener
✓ Teak Cockpit Floor
✓ Water Hose & Adaptors ✓ Winch Handles
Electricity: \checkmark Battery Charger \checkmark Shore Power Cable \checkmark Shore Power Cable & Adaptors
Electronics: ✓ Auto Pilot ✓ Depth Sounder ✓ GPS Plotter in Cockpit Area ✓ Speed Log ✓ VHF
✓ Wind System
Galley: ✓ Bottle Can Opener ✓ Bowls ✓ Bread Knife ✓ Casserole ✓ Cheese Grater