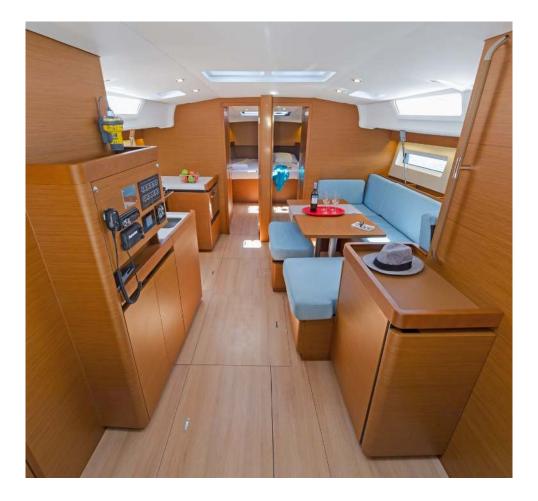

## Sun **Odyssey 490 / Captain George,** Model 2019

**12** guests / **5 +1** cabins / **3 +1** wc

Just by looking at her, it seems that during the development of the Sun Odyssey 490 the goal was clear; take every element that embodies the Sun Odyssey range and make it even better. The resulting outcome is a sailing yacht where life on board beckons you to join in the unassumed comfort and relaxing simplicity.

## **FULL INVENTORY / EQUIPMENT LIST**

```
Accommodation: ✓ 1 Bow Cabin Head ✓ 1 Bow Single Bed Cabin ✓ 1 Bunk Bed Cabin ✓ 3 Heads

✓ 3 Showers ✓ 4 Double Bed Cabins ✓ Saloon Double Bed Convertible

Bedding / Linen: ✓ Blankets ✓ Hangers ✓ Linen & Bedding ✓ Pillows ✓ Pillow Cases ✓ Sheets
✓ Towels Bath ✓ Towels Face
Comfort / Pleasure: ✓ 220V Sockets ✓ Bow Thruster ✓ Cockpit Cushions ✓ Cockpit Speakers
✓ Electric Toilets ✓ Fans in Cabins ✓ Hot Water ✓ Music Player ✓ Saloon Speakers
✓ Snorkelling Sets
✓ Sockets 220V Cabins
✓ Sockets 220V Saloon
✓ Solar Panels
✓ Usb Charging Ports Cabins ✓ Usb Charging Ports Saloon
Deck: ✓ Anchor ✓ Anchor Chain ✓ Anchor Windlass Control ✓ Anchor Windlass Handle
✓ Boat Hook ✓ Cockpit Shower ✓ Cockpit Table ✓ Deck Brush ✓ Diesel Canister ✓ Dinghy
✓ Dinghy Oars & Locks ✓ Dinghy Pump ✓ Dinghy Repair Kit ✓ Electric Anchor Windlass
✓ Engine Oil Spare
✓ Fenders
✓ Flag Halyards
✓ Fuel funnel
✓ Gangway Inox
✓ Gas Bottles
✓ Mooring Ropes 25m
✓ Mooring Ropes 50m
✓ Outboard Motor
✓ Outboard Motor Jerry Can
✓ Padlocks ✓ Plastic Bucket ✓ Ropes Spare ✓ Spare Anchor ✓ Spare Anchor Chain 10m
✓ Stern Fenders
✓ Swimming Ladder
✓ Swimming Platform
✓ Tanks Opener
✓ Teak Cockpit Floor
✓ Water Hose & Adaptors ✓ Winch Handles
Electricity: \checkmark Battery Charger \checkmark Shore Power Cable \checkmark Shore Power Cable & Adaptors
Electronics: ✓ Auto Pilot ✓ Depth Sounder ✓ GPS Plotter in Cockpit Area ✓ Speed Log ✓ VHF
✓ Wind System
Galley: ✓ Bottle Can Opener ✓ Bowls ✓ Bread Knife ✓ Casserole ✓ Cheese Grater