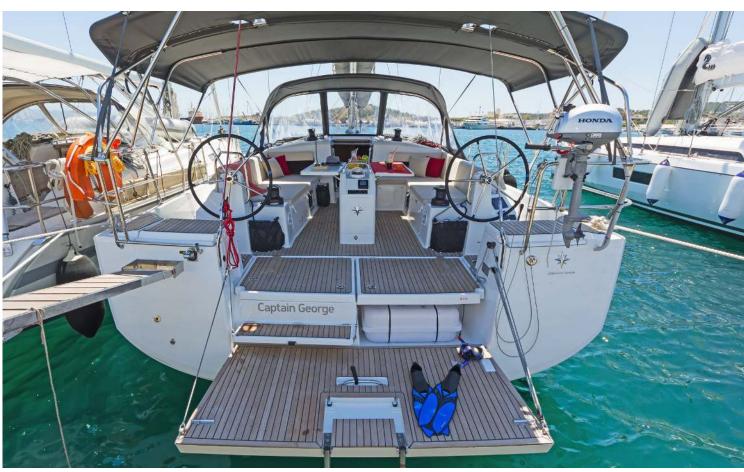

## Sun **Odyssey 490**

Captain George, Model 2019

## Sun **Odyssey 490 / Captain George,** Model 2019

**12** guests / **5 +1** cabins / **3 +1** wc

Just by looking at her, it seems that during the development of the Sun Odyssey 490 the goal was clear; take every element that embodies the Sun Odyssey range and make it even better. The resulting outcome is a sailing yacht where life on board beckons you to join in the unassumed comfort and relaxing simplicity.

## **SPECIFICATIONS:**

| LOA (m)            | 14.42 | Main sail type           | Batten  |
|--------------------|-------|--------------------------|---------|
| Beam (m)           | 4.49  | Genoa type               | Furling |
| Draft (m)          | 1.65  | Main sail area (sq.m.)   | 56      |
| Cabins             | 6     | Genoa sail area (sq.m.)  | 53      |
| Berths             | 12    | Crusing speed (knots)    | 7.5     |
| Heads              | 4     | Max speed (knots)        | 0.0     |
| Engines (hp)       | 80    | Main engines consumption | 8       |
| Fuel capacity (lt) | 240.0 | (lt/h)                   |         |