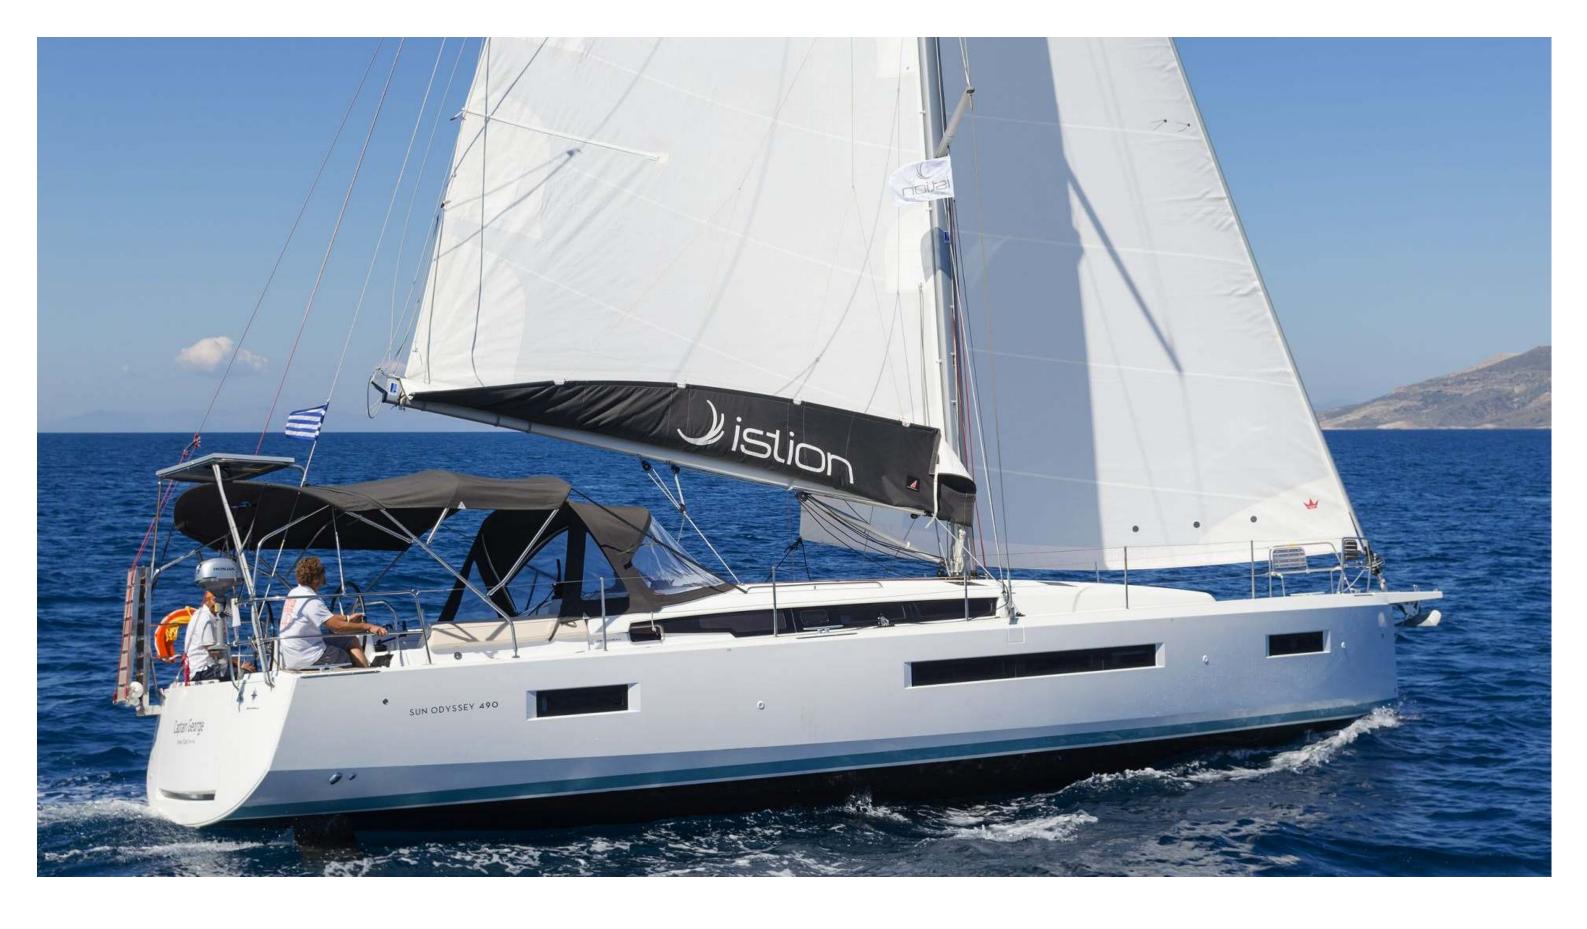

## Sun **Odyssey 490**

Captain George, Model 2019

## Sun **Odyssey 490 / Captain George,** Model 2019

**12** guests / **5 +1** cabins / **3 +1** wc

Just by looking at her, it seems that during the development of the Sun Odyssey 490 the goal was clear; take every element that embodies the Sun Odyssey range and make it even better. The resulting outcome is a sailing yacht where life on board beckons you to join in the unassumed comfort and relaxing simplicity.