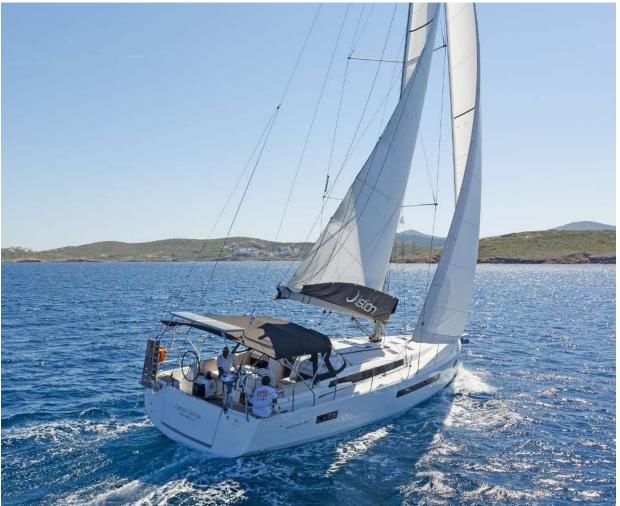

## Sun **Odyssey 490**

Captain George, Model 2019

## Sun **Odyssey 490 / Captain George,** Model 2019

**12** guests / **5 +1** cabins / **3 +1** wc

Just by looking at her, it seems that during the development of the Sun Odyssey 490 the goal was clear; take every element that embodies the Sun Odyssey range and make it even better. The resulting outcome is a sailing yacht where life on board beckons you to join in the unassumed comfort and relaxing simplicity.