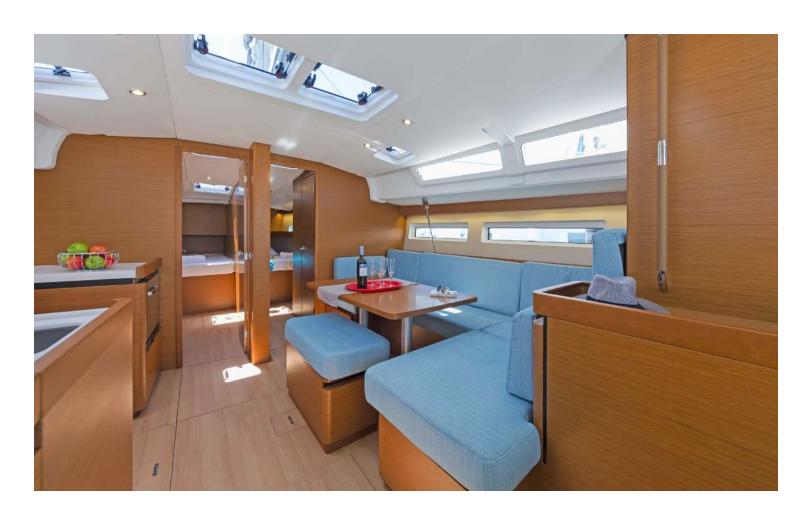

## Sun **Odyssey 490 / Captain George,** Model 2019

**12** guests / **5 +1** cabins / **3 +1** wc

Just by looking at her, it seems that during the development of the Sun Odyssey 490 the goal was clear; take every element that embodies the Sun Odyssey range and make it even better. The resulting outcome is a sailing yacht where life on board beckons you to join in the unassumed comfort and relaxing simplicity.

## **SPECIFICATIONS:**

| LOA (m)            | 14.42 | Main sail type           | Batten  |
|--------------------|-------|--------------------------|---------|
| Beam (m)           | 4.49  | Genoa type               | Furling |
| Draft (m)          | 1.65  | Main sail area (sq.m.)   | 56      |
| Cabins             | 6     | Genoa sail area (sq.m.)  | 53      |
| Berths             | 12    | Crusing speed (knots)    | 7.5     |
| Heads              | 4     | Max speed (knots)        | 0.0     |
| Engines (hp)       | 80    | Main engines consumption | 8       |
| Fuel capacity (lt) | 240.0 | (lt/h)                   |         |