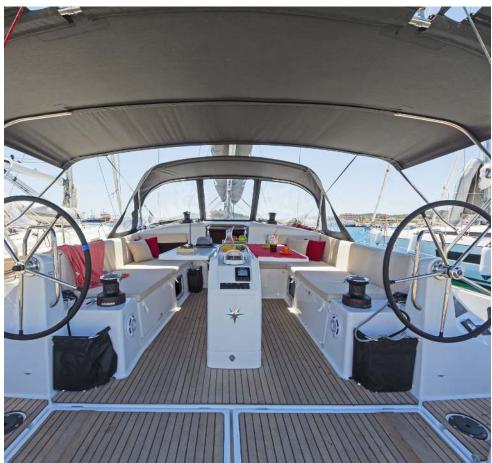

## Sun **Odyssey 490 / Captain George,** Model 2019

**12** guests / **5 +1** cabins / **3 +1** wc

Just by looking at her, it seems that during the development of the Sun Odyssey 490 the goal was clear; take every element that embodies the Sun Odyssey range and make it even better. The resulting outcome is a sailing yacht where life on board beckons you to join in the unassumed comfort and relaxing simplicity.

## **SPECIFICATIONS:**

| LOA (m)            | 14.42 | Main sail type           | Batten  |
|--------------------|-------|--------------------------|---------|
| Beam (m)           | 4.49  | Genoa type               | Furling |
| Draft (m)          | 1.65  | Main sail area (sq.m.)   | 56      |
| Cabins             | 6     | Genoa sail area (sq.m.)  | 53      |
| Berths             | 12    | Crusing speed (knots)    | 7.5     |
| Heads              | 4     | Max speed (knots)        | 0.0     |
| Engines (hp)       | 80    | Main engines consumption | 8       |
| Fuel capacity (lt) | 240.0 | (lt/h)                   |         |