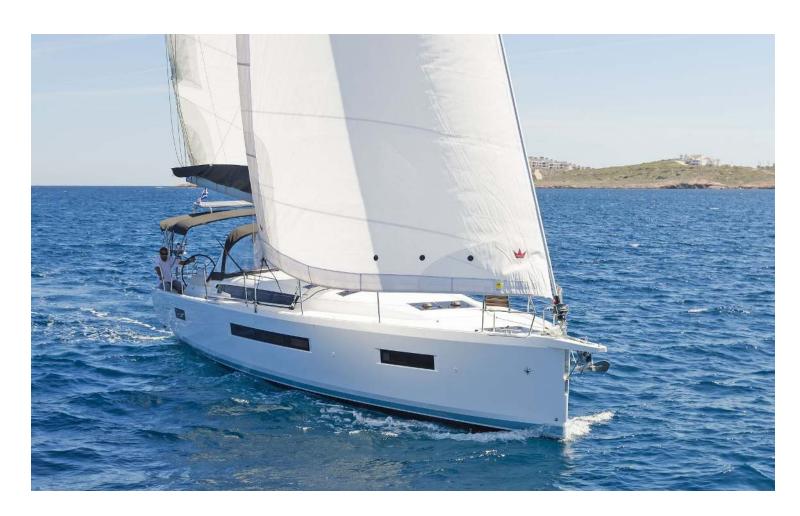

## Sun **Odyssey 490**

Captain George, Model 2019

## Sun **Odyssey 490 / Captain George,** Model 2019

**12** guests / **5 +1** cabins / **3 +1** wc

Just by looking at her, it seems that during the development of the Sun Odyssey 490 the goal was clear; take every element that embodies the Sun Odyssey range and make it even better. The resulting outcome is a sailing yacht where life on board beckons you to join in the unassumed comfort and relaxing simplicity.