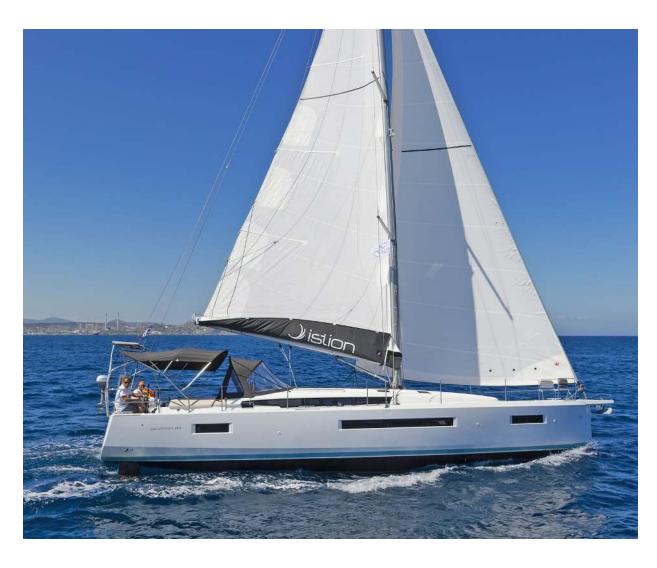

## Sun **Odyssey 490**

Captain George, Model 2019

## Sun **Odyssey 490 / Captain George,** Model 2019

**12** guests / **5 +1** cabins / **3 +1** wc

Just by looking at her, it seems that during the development of the Sun Odyssey 490 the goal was clear; take every element that embodies the Sun Odyssey range and make it even better. The resulting outcome is a sailing yacht where life on board beckons you to join in the unassumed comfort and relaxing simplicity.