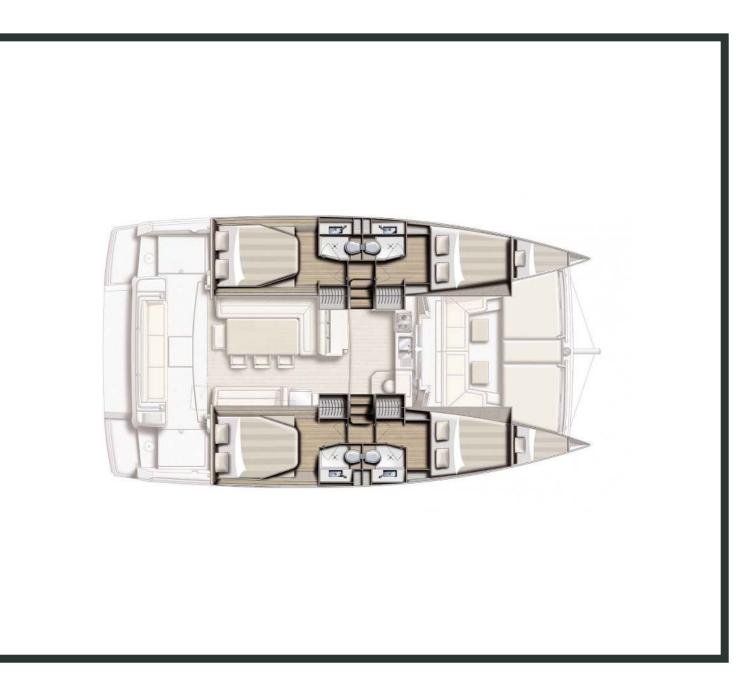

## Bali 4.1 / Neusis, Model 2020 **12** guests / **4** +**2** cabins / **4** wc

When you're cruising, time becomes irrelevant and space is everything. The Bali 4.1 catamaran provides the ideal platform for taking it easy, with plenty of room for the family to spread out, chill and enjoy the journey.

### SPECIFICATIONS:

| LOA (m)            | 12.12 | Main sail type           | Full Batten      |
|--------------------|-------|--------------------------|------------------|
| Beam (m)           | 6.72  | Genoa type               | Self tacking jib |
| Draft (m)          | 1.12  | Main sail area (sq.m.)   | 50               |
| Cabins             | 6     | Genoa sail area (sq.m.)  | 35               |
| Berths             | 12    | Crusing speed (knots)    | 7                |
| Heads              | 4     | Max speed (knots)        | 0.0              |
| Engines (hp)       | 2x40  | Main engines consumption | 9                |
| Fuel capacity (lt) | 400.0 | (lt/h)                   | 5                |
|                    |       |                          |                  |