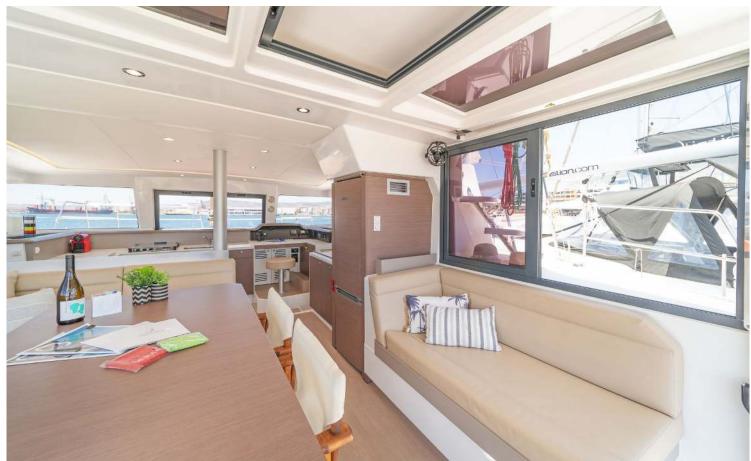

## Bali 4.1 / Neusis, Model 2020 **12** guests / **4** +**2** cabins / **4** wc

When you're cruising, time becomes irrelevant and space is everything. The Bali 4.1 catamaran provides the ideal platform for taking it easy, with plenty of room for the family to spread out, chill and enjoy the journey.