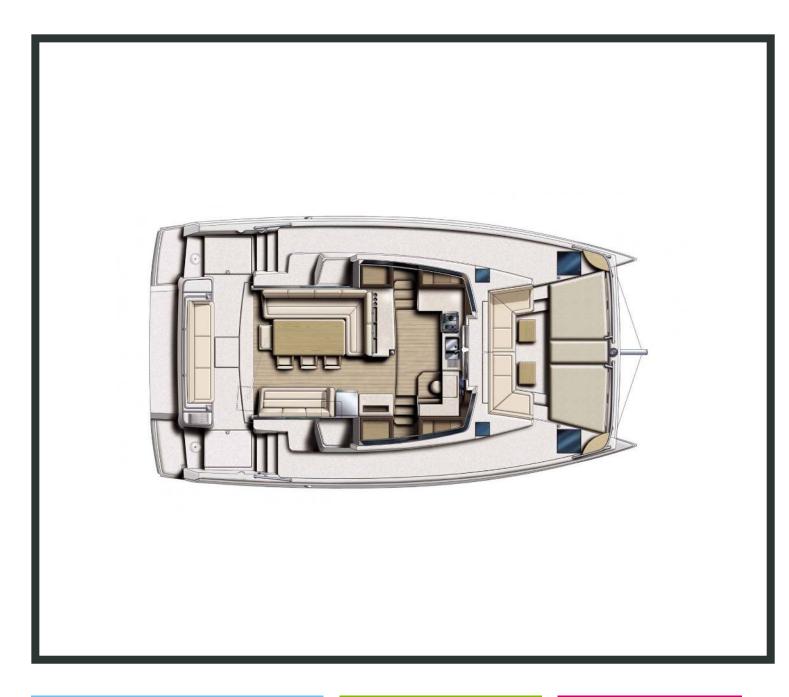

## Bali 4.1 / Neusis, Model 2020 **12** guests / **4** +**2** cabins / **4** wc

When you're cruising, time becomes irrelevant and space is everything. The Bali 4.1 catamaran provides the ideal platform for taking it easy, with plenty of room for the family to spread out, chill and enjoy the journey.

### SPECIFICATIONS:

| LOA (m)            | 12.12 | Main sail type           | Full Batten      |
|--------------------|-------|--------------------------|------------------|
| Beam (m)           | 6.72  | Genoa type               | Self tacking jib |
| Draft (m)          | 1.12  | Main sail area (sq.m.)   | 50               |
| Cabins             | 6     | Genoa sail area (sq.m.)  | 35               |
| Berths             | 12    | Crusing speed (knots)    | 7                |
| Heads              | 4     | Max speed (knots)        | 0.0              |
| Engines (hp)       | 2x40  | Main engines consumption | 9                |
| Fuel capacity (lt) | 400.0 | (lt/h)                   | 5                |
|                    |       |                          |                  |