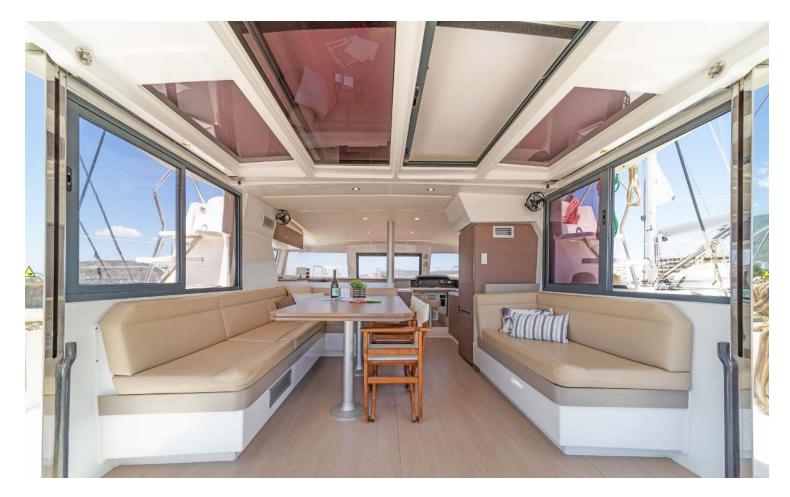

## Bali 4.1 / Neusis, Model 2020 **12** guests / **4** +**2** cabins / **4** wc

When you're cruising, time becomes irrelevant and space is everything. The Bali 4.1 catamaran provides the ideal platform for taking it easy, with plenty of room for the family to spread out, chill and enjoy the journey.