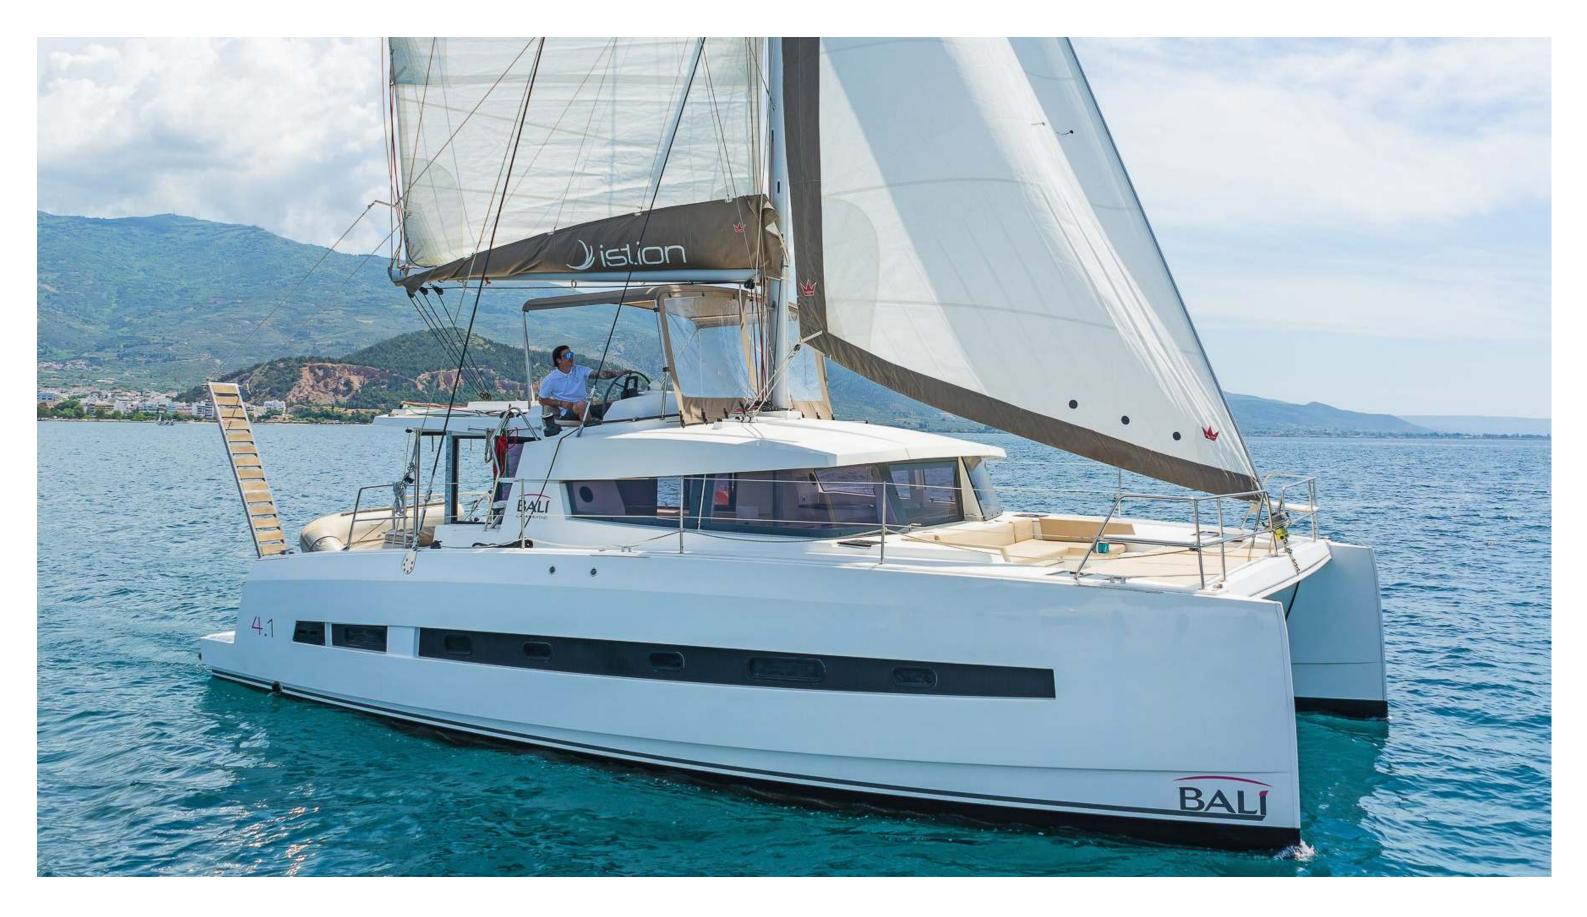

Bali **4.1** Neusis, Model 2020

## Bali 4.1 / Neusis, Model 2020 **12** guests / **4** +**2** cabins / **4** wc

When you're cruising, time becomes irrelevant and space is everything. The Bali 4.1 catamaran provides the ideal platform for taking it easy, with plenty of room for the family to spread out, chill and enjoy the journey.