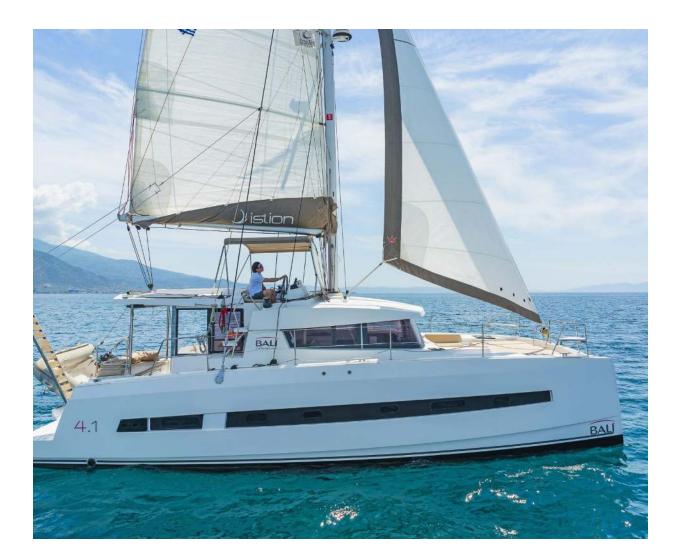

Bali **4.1** Neusis, Model 2020

## Bali 4.1 / Neusis, Model 2020 **12** guests / **4** +**2** cabins / **4** wc

When you're cruising, time becomes irrelevant and space is everything. The Bali 4.1 catamaran provides the ideal platform for taking it easy, with plenty of room for the family to spread out, chill and enjoy the journey.