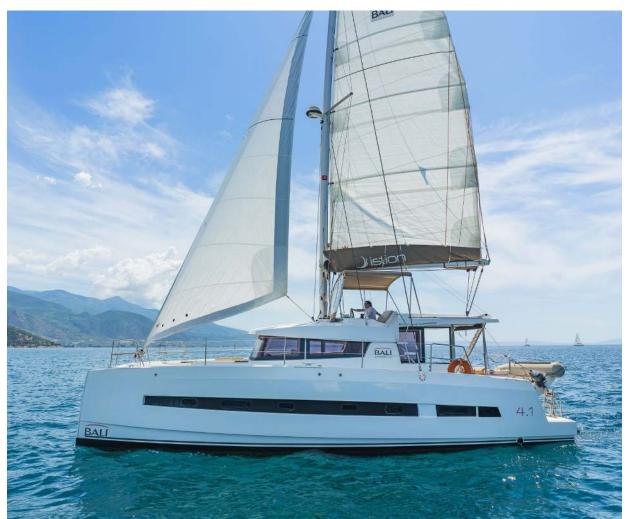

Bali **4.1** Neusis, Model 2020

## Bali 4.1 / Neusis, Model 2020 **12** guests / **4** +**2** cabins / **4** wc

When you're cruising, time becomes irrelevant and space is everything. The Bali 4.1 catamaran provides the ideal platform for taking it easy, with plenty of room for the family to spread out, chill and enjoy the journey.