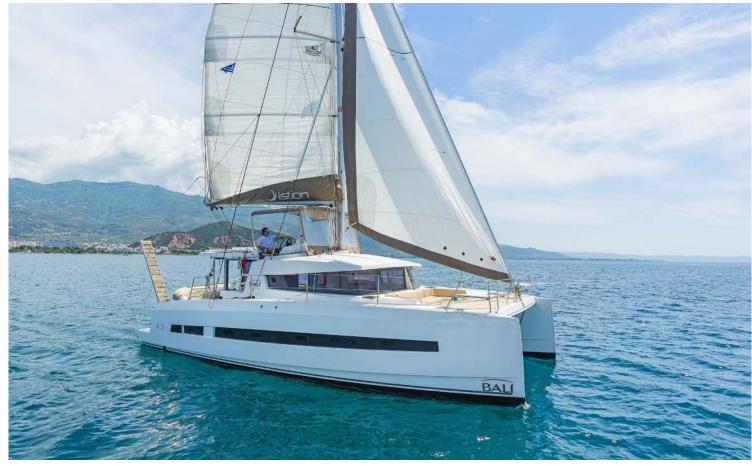

## Bali 4.1 / Neusis, Model 2020 **12** guests / **4** +**2** cabins / **4** wc

When you're cruising, time becomes irrelevant and space is everything. The Bali 4.1 catamaran provides the ideal platform for taking it easy, with plenty of room for the family to spread out, chill and enjoy the journey.

### SPECIFICATIONS:

| LOA (m)            | 12.12 | Main sail type           | Full Batten      |
|--------------------|-------|--------------------------|------------------|
| Beam (m)           | 6.72  | Genoa type               | Self tacking jib |
| Draft (m)          | 1.12  | Main sail area (sq.m.)   | 50               |
| Cabins             | 6     | Genoa sail area (sq.m.)  | 35               |
| Berths             | 12    | Crusing speed (knots)    | 7                |
| Heads              | 4     | Max speed (knots)        | 0.0              |
| Engines (hp)       | 2x40  | Main engines consumption | 9                |
| Fuel capacity (lt) | 400.0 | (lt/h)                   | 5                |
|                    |       |                          |                  |