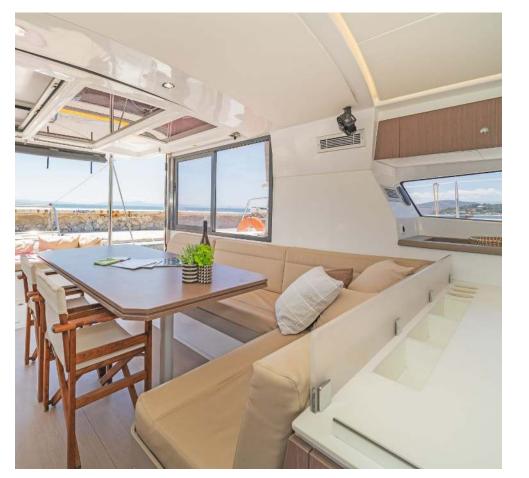

## Bali 4.1 / Neusis, Model 2020 **12** guests / **4** +**2** cabins / **4** wc

When you're cruising, time becomes irrelevant and space is everything. The Bali 4.1 catamaran provides the ideal platform for taking it easy, with plenty of room for the family to spread out, chill and enjoy the journey.