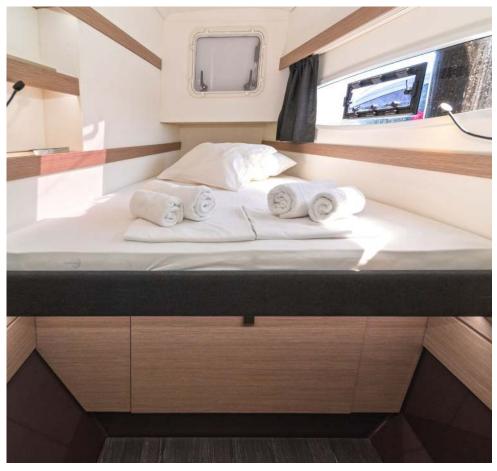

## Isla **40 / Aifos,** Model 2023 **10** guests / **4 +1** cabins / **4** wc

The Isla 40 stands out, like her big sisters, with elegant and invigorating lines, recognizable among all the rest.

From charter bases at: **LAVRION** 

## **FULL INVENTORY / EQUIPMENT LIST**

```
Accommodation: ✓ 1 Bow Cabin Head ✓ 1 Bow Single Bed Cabin ✓ 4 Double Bed Cabins ✓ 4 Heads

✓ 4 Showers ✓ Saloon Double Bed Convertible
Bedding / Linen: ✓ Blankets ✓ Hangers ✓ Linen & Bedding ✓ Pillows ✓ Pilow Cases ✓ Sheets
✓ Towels Bath ✓ Towels Face
Comfort / Pleasure: ✓ 220V Sockets ✓ Cockpit Cushions ✓ Cockpit Speakers ✓ Electric Toilets
✓ Fans in Cabins ✓ Fans in Saloon ✓ Hot Water ✓ Saloon Speakers ✓ Snorkelling Sets
✓ Sockets 220V Heads ✓ Sockets 220V Saloon ✓ Solar Panels ✓ Usb Charging Ports Cabins