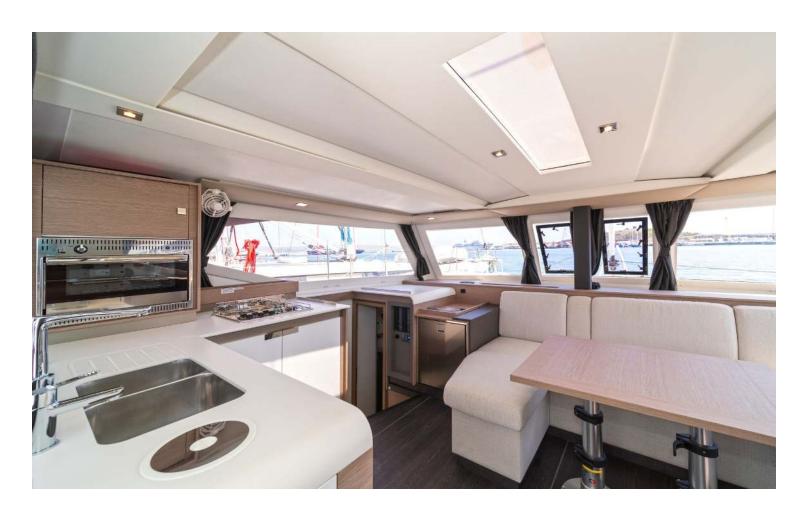

## Isla **40 / Aifos,** Model 2023 **10** guests / **4 +1** cabins / **4** wc

The Isla 40 stands out, like her big sisters, with elegant and invigorating lines, recognizable among all the rest.

From charter bases at: **LAVRION** 

## **SPECIFICATIONS:**

| LOA (m)   | 11.93 | Engines (hp)             | 2x29        |
|-----------|-------|--------------------------|-------------|
| Beam (m)  | 6.63  | Fuel capacity (lt)       | 300.0       |
| Draft (m) | 1.21  | Main sail type           | Full Batten |
| Cabins    | 5     | Genoa type               | Furling     |
| Berths    | 10    | Main engines consumption | 8           |
| Heads     | 4     | (lt/h)                   |             |