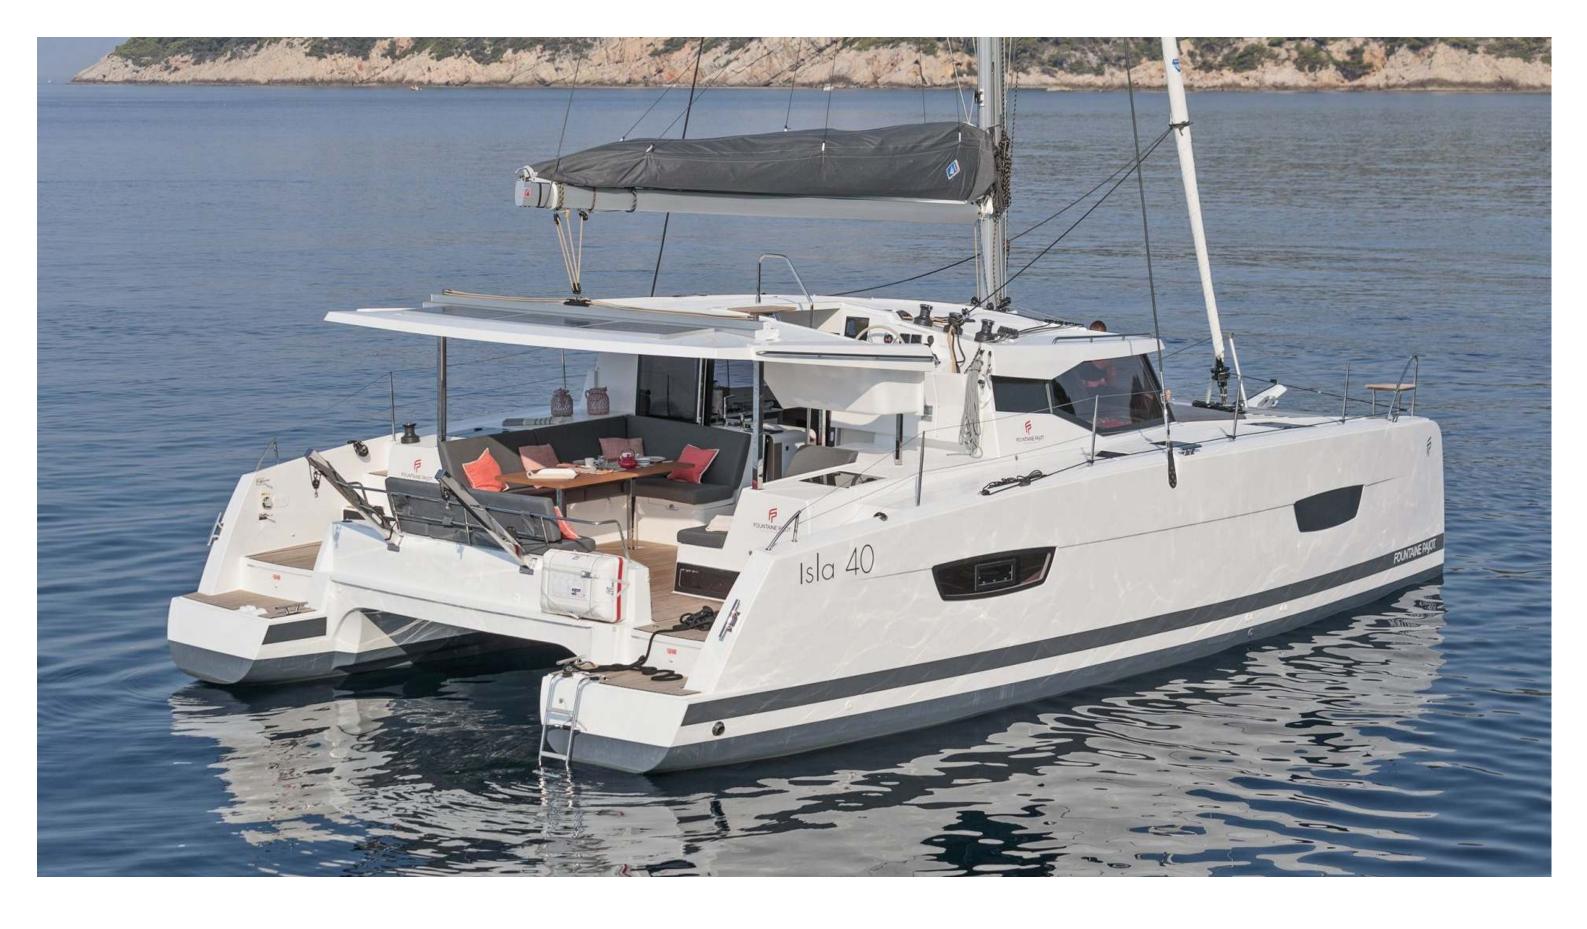

## Isla **40 / Aifos,** Model 2023 **10** guests / **4 +1** cabins / **4** wc

The Isla 40 stands out, like her big sisters, with elegant and invigorating lines, recognizable among all the rest.

From charter bases at: **LAVRION** 