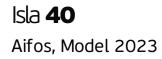

## Isla **40 / Aifos,** Model 2023 **10** guests / **4 +1** cabins / **4** wc

The Isla 40 stands out, like her big sisters, with elegant and invigorating lines, recognizable among all the rest.

From charter bases at: **LAVRION** 

## **SPECIFICATIONS:**

| LOA (m)   | 11.93 | Engines (hp)             | 2x29        |
|-----------|-------|--------------------------|-------------|
| Beam (m)  | 6.63  | Fuel capacity (lt)       | 300.0       |
| Draft (m) | 1.21  | Main sail type           | Full Batten |
| Cabins    | 5     | Genoa type               | Furling     |
| Berths    | 10    | Main engines consumption | 8           |
| Heads     | 4     | (lt/h)                   |             |