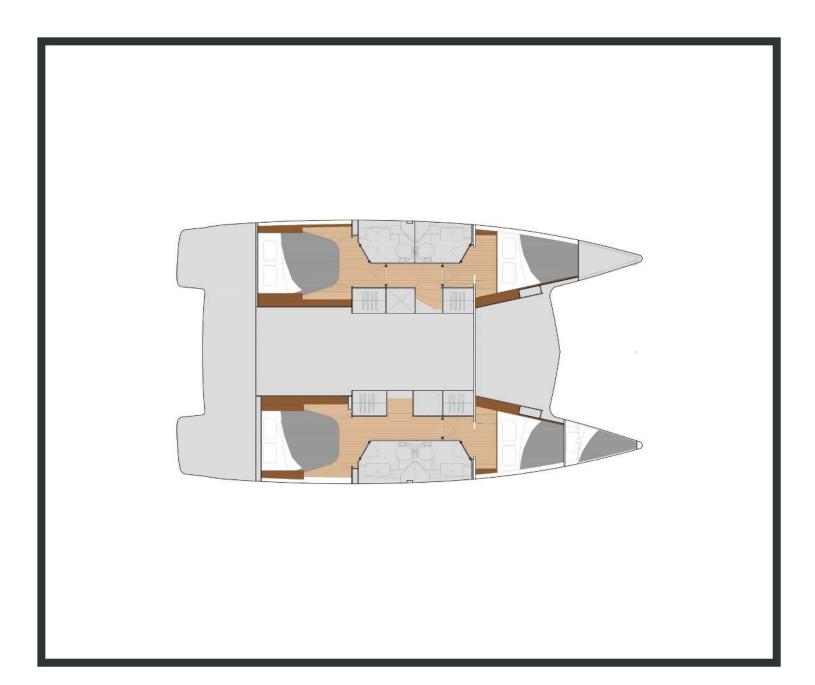

## Isla **40 / Aifos,** Model 2023 **10** guests / **4 +1** cabins / **4** wc

The Isla 40 stands out, like her big sisters, with elegant and invigorating lines, recognizable among all the rest.

From charter bases at: **LAVRION** 

## **SPECIFICATIONS:**

| LOA (m)   | 11.93 | Engines (hp)             | 2x29        |
|-----------|-------|--------------------------|-------------|
| Beam (m)  | 6.63  | Fuel capacity (lt)       | 300.0       |
| Draft (m) | 1.21  | Main sail type           | Full Batten |
| Cabins    | 5     | Genoa type               | Furling     |
| Berths    | 10    | Main engines consumption | 8           |
| Heads     | 4     | (lt/h)                   |             |