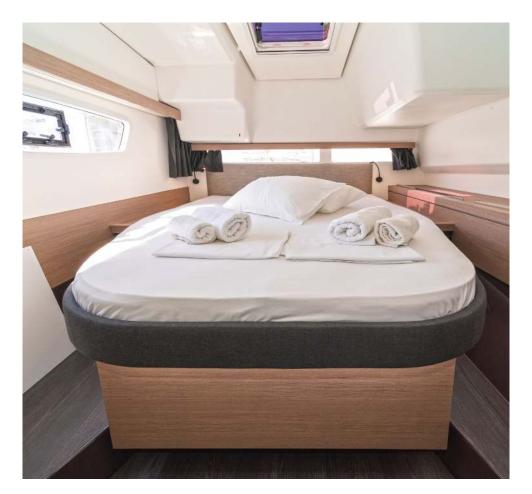

## Isla **40 / Aifos,** Model 2023 **10** guests / **4 +1** cabins / **4** wc

The Isla 40 stands out, like her big sisters, with elegant and invigorating lines, recognizable among all the rest.

From charter bases at: **LAVRION** 

## **FULL INVENTORY / EQUIPMENT LIST**

```
Accommodation: ✓ 1 Bow Cabin Head ✓ 1 Bow Single Bed Cabin ✓ 4 Double Bed Cabins ✓ 4 Heads

✓ 4 Showers ✓ Saloon Double Bed Convertible
Bedding / Linen: ✓ Blankets ✓ Hangers ✓ Linen & Bedding ✓ Pillows ✓ Pilow Cases ✓ Sheets
✓ Towels Bath ✓ Towels Face
Comfort / Pleasure: ✓ 220V Sockets ✓ Cockpit Cushions ✓ Cockpit Speakers ✓ Electric Toilets
✓ Fans in Cabins ✓ Fans in Saloon ✓ Hot Water ✓ Saloon Speakers ✓ Snorkelling Sets
✓ Sockets 220V Heads ✓ Sockets 220V Saloon ✓ Solar Panels ✓ Usb Charging Ports Cabins