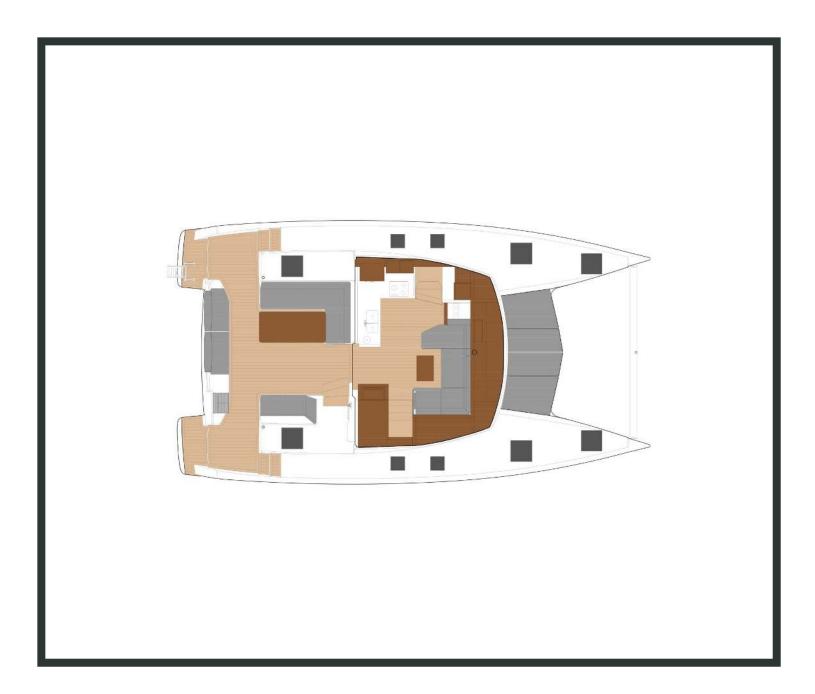

## Isla **40 / Aifos,** Model 2023 **10** guests / **4 +1** cabins / **4** wc

The Isla 40 stands out, like her big sisters, with elegant and invigorating lines, recognizable among all the rest.

From charter bases at: **LAVRION** 

## **SPECIFICATIONS:**

| LOA (m)   | 11.93 | Engines (hp)             | 2x29        |
|-----------|-------|--------------------------|-------------|
| Beam (m)  | 6.63  | Fuel capacity (lt)       | 300.0       |
| Draft (m) | 1.21  | Main sail type           | Full Batten |
| Cabins    | 5     | Genoa type               | Furling     |
| Berths    | 10    | Main engines consumption | 8           |
| Heads     | 4     | (lt/h)                   |             |