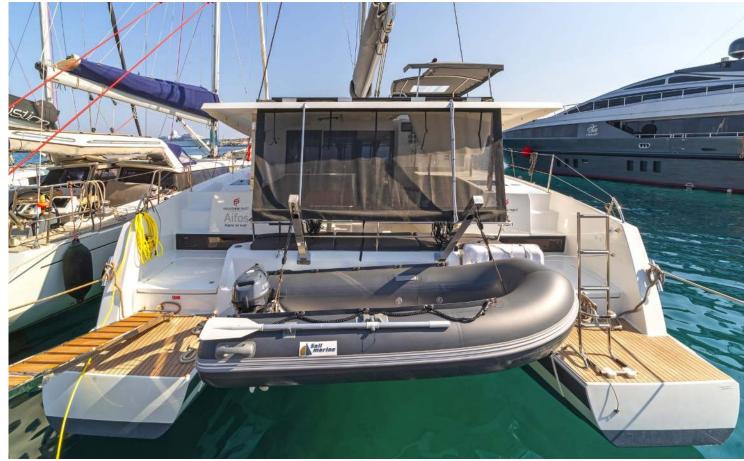

## Isla **40 / Aifos,** Model 2023 **10** guests / **4 +1** cabins / **4** wc

The Isla 40 stands out, like her big sisters, with elegant and invigorating lines, recognizable among all the rest.

From charter bases at: **LAVRION** 

## **SPECIFICATIONS:**

| LOA (m)   | 11.93 | Engines (hp)             | 2x29        |
|-----------|-------|--------------------------|-------------|
| Beam (m)  | 6.63  | Fuel capacity (lt)       | 300.0       |
| Draft (m) | 1.21  | Main sail type           | Full Batten |
| Cabins    | 5     | Genoa type               | Furling     |
| Berths    | 10    | Main engines consumption | 8           |
| Heads     | 4     | (lt/h)                   |             |