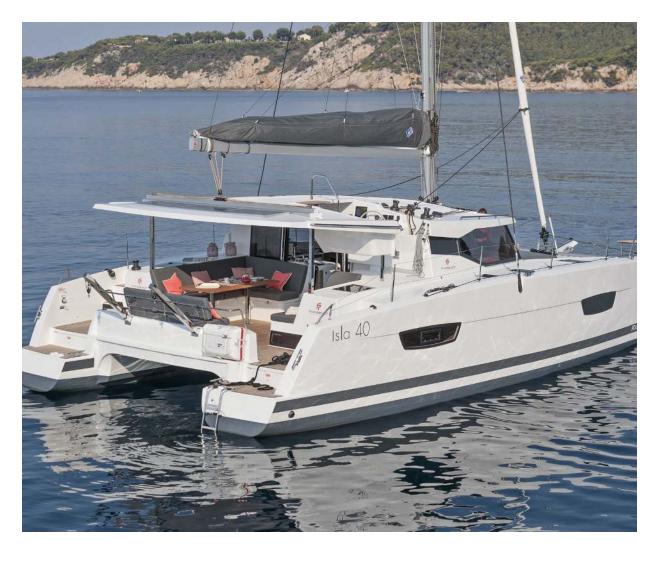

## Isla **40 / Aifos,** Model 2023 **10** guests / **4 +1** cabins / **4** wc

The Isla 40 stands out, like her big sisters, with elegant and invigorating lines, recognizable among all the rest.

From charter bases at: **LAVRION** 