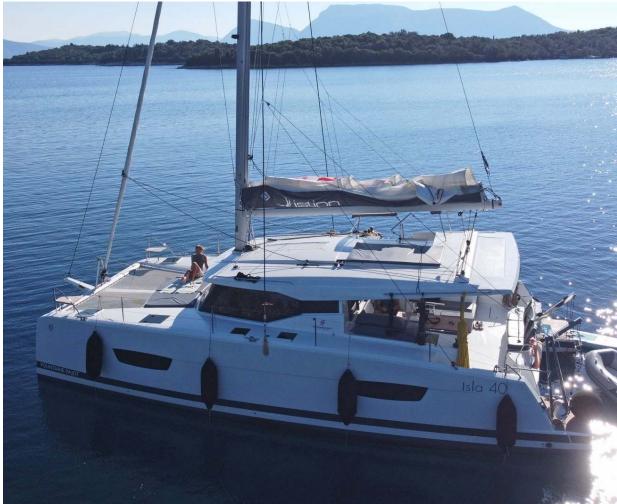

## Isla **40 / Aifos,** Model 2023 **10** guests / **4 +1** cabins / **4** wc

The Isla 40 stands out, like her big sisters, with elegant and invigorating lines, recognizable among all the rest.

From charter bases at: **LAVRION** 