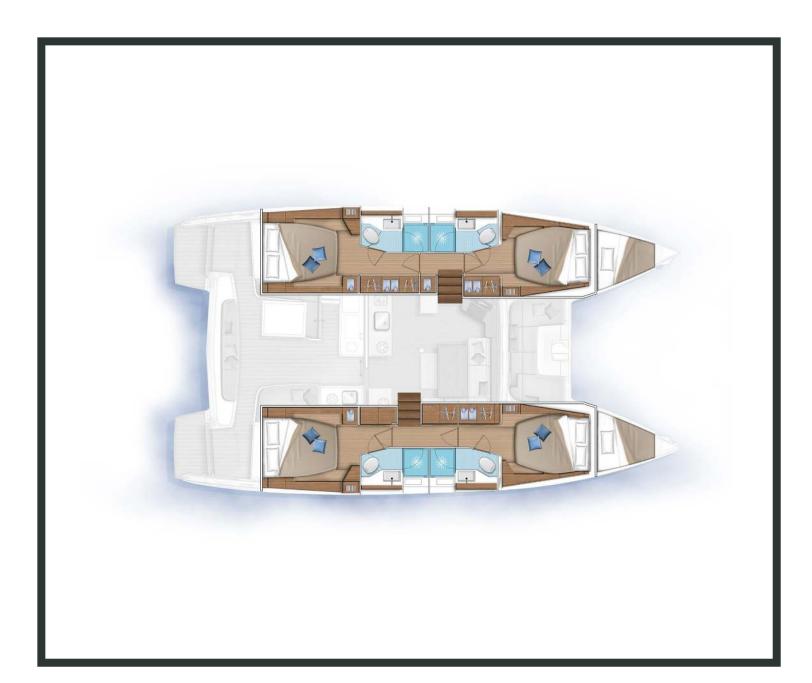

## **SPECIFICATIONS:**

| LOA (m)            | 13.99  | Main sail type           | Full Batten      |
|--------------------|--------|--------------------------|------------------|
| Beam (m)           | 7.96   | Genoa type               | Self tacking jib |
| Draft (m)          | 1.35   | Main sail area (sq.m.)   | 80.5             |
| Cabins             | 6      | Genoa sail area (sq.m.)  | 46.5             |
| Berths             | 12     | Crusing speed (knots)    | 7                |
| Heads              | 5      | Max speed (knots)        | 0.0              |
| Engines (hp)       | 2X57   | Main engines consumption | 8                |
| Fuel capacity (lt) | 1040.0 | (lt/h)                   |                  |

### **FULL INVENTORY / EQUIPMENT LIST**

```
Accommodation: ✓ 1 Bow Cabin Head ✓ 2 Bow Single Bed Cabins ✓ 4 Double Bed Cabins

✓ 4 Heads ✓ 4 Showers

Bedding / Linen: ✓ Blankets ✓ Hangers ✓ Linen & Bedding ✓ Pillows ✓ Pilow Cases ✓ Sheets
✓ Towels Bath ✓ Towels Face
Comfort / Pleasure: ✓ 220V Sockets ✓ Air Condition ✓ Air Heating ✓ Cockpit Cushions
✓ Cockpit Speakers
✓ Deck Cushions
✓ Electric Toilets
✓ Fans in Cabins
✓ Fans in Saloon
✓ Fly Bridge ✓ Generator ✓ Hot Water ✓ Music Player ✓ Saloon Speakers ✓ Snorkelling Sets
✓ Sockets 220V Cabins ✓ Sockets 220V Saloon ✓ Solar Panels ✓ USB Charging Ports
✓ Water Maker
Deck: ✓ Anchor ✓ Anchor Chain ✓ Anchor Windlass Control ✓ Anchor Windlass Handle
✓ Boat Hook ✓ Cockpit Shower ✓ Cockpit Table ✓ Deck Brush ✓ Diesel Canister
✓ Dinghy Oars & Locks ✓ Dinghy Pump ✓ Dinghy Repair Kit ✓ Dinghy Seat
✓ Electric Anchor Windlass ✓ Electric Winches ✓ Engine Oil Spare ✓ Fenders ✓ Flag Halyards
✓ Fuel funnel ✓ Gas Bottles ✓ Hydraulic Gangway ✓ Mooring Ropes 25m ✓ Mooring Ropes 50m
✓ Outboard Motor ✓ Outboard Motor Jerry Can ✓ Padlocks ✓ Plastic Bucket
✓ Rigid Bottom Dinghy
✓ Ropes Spare
✓ Spare Anchor
✓ Spare Anchor Chain 10m
✓ Swimming Ladder ✓ Tanks Opener ✓ Water Hose & Adaptors ✓ Winch Handles
Electricity: ✓ Battery Charger ✓ Inverter ✓ Shore Power Cable ✓ Shore Power Cable & Adaptors
Electronics: ✓ Auto Pilot ✓ Depth Sounder ✓ GPS Plotter in Helm Station ✓ Speed Log ✓ VHF
✓ Wind System
```