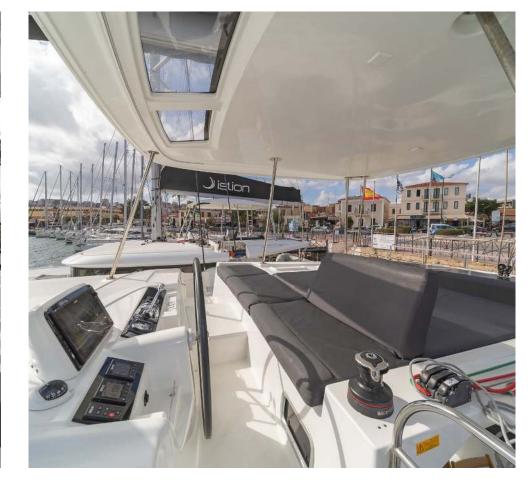

# Lagoon **46 / One Thought,** Model 2024

12 guests / 4 +2 cabins / 4 +1 wc

The feel at the helm is gentle, and you feel the fact that the sails have been brought aft because it tends to head up. It is an excellent feeling, not least because it is on the flybridge and the helm is centrally positioned. Visibility, both forwards and to the side, is always excellent.