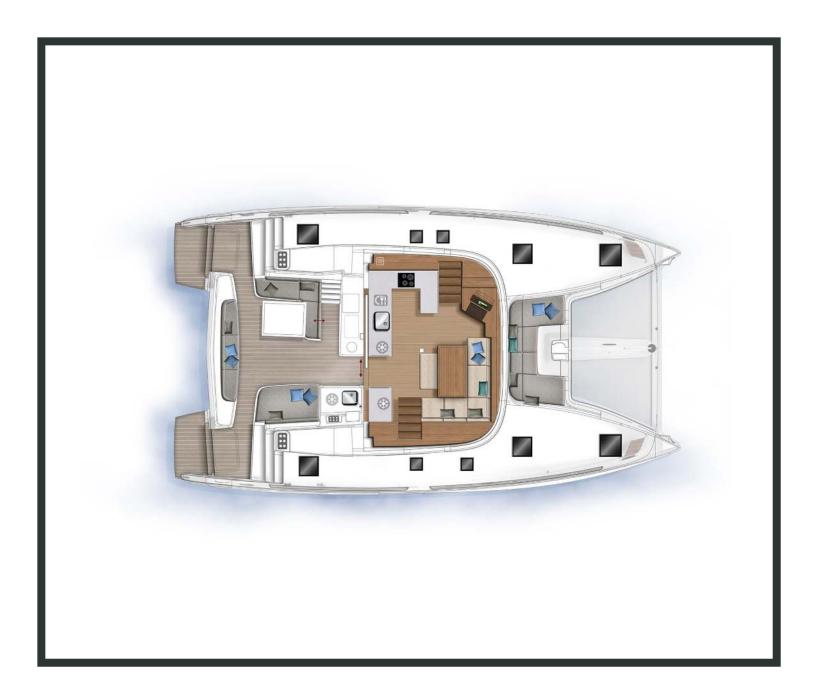

## **SPECIFICATIONS:**

| LOA (m)            | 13.99  | Main sail type           | Full Batten      |
|--------------------|--------|--------------------------|------------------|
| Beam (m)           | 7.96   | Genoa type               | Self tacking jib |
| Draft (m)          | 1.35   | Main sail area (sq.m.)   | 80.5             |
| Cabins             | 6      | Genoa sail area (sq.m.)  | 46.5             |
| Berths             | 12     | Crusing speed (knots)    | 7                |
| Heads              | 5      | Max speed (knots)        | 0.0              |
| Engines (hp)       | 2X57   | Main engines consumption | 8                |
| Fuel capacity (lt) | 1040.0 | (lt/h)                   |                  |

### **FULL INVENTORY / EQUIPMENT LIST**

```
Accommodation: ✓ 1 Bow Cabin Head ✓ 2 Bow Single Bed Cabins ✓ 4 Double Bed Cabins

✓ 4 Heads ✓ 4 Showers

Bedding / Linen: ✓ Blankets ✓ Hangers ✓ Linen & Bedding ✓ Pillows ✓ Pilow Cases ✓ Sheets
✓ Towels Bath ✓ Towels Face
Comfort / Pleasure: ✓ 220V Sockets ✓ Air Condition ✓ Air Heating ✓ Cockpit Cushions
✓ Cockpit Speakers
✓ Deck Cushions
✓ Electric Toilets
✓ Fans in Cabins
✓ Fans in Saloon
✓ Fly Bridge ✓ Generator ✓ Hot Water ✓ Music Player ✓ Saloon Speakers ✓ Snorkelling Sets
✓ Sockets 220V Cabins ✓ Sockets 220V Saloon ✓ Solar Panels ✓ USB Charging Ports
✓ Water Maker
Deck: ✓ Anchor ✓ Anchor Chain ✓ Anchor Windlass Control ✓ Anchor Windlass Handle
✓ Boat Hook ✓ Cockpit Shower ✓ Cockpit Table ✓ Deck Brush ✓ Diesel Canister
✓ Dinghy Oars & Locks ✓ Dinghy Pump ✓ Dinghy Repair Kit ✓ Dinghy Seat
✓ Electric Anchor Windlass ✓ Electric Winches ✓ Engine Oil Spare ✓ Fenders ✓ Flag Halyards
✓ Fuel funnel ✓ Gas Bottles ✓ Hydraulic Gangway ✓ Mooring Ropes 25m ✓ Mooring Ropes 50m
✓ Outboard Motor ✓ Outboard Motor Jerry Can ✓ Padlocks ✓ Plastic Bucket
✓ Rigid Bottom Dinghy
✓ Ropes Spare
✓ Spare Anchor
✓ Spare Anchor Chain 10m
✓ Swimming Ladder ✓ Tanks Opener ✓ Water Hose & Adaptors ✓ Winch Handles
Electricity: ✓ Battery Charger ✓ Inverter ✓ Shore Power Cable ✓ Shore Power Cable & Adaptors
Electronics: ✓ Auto Pilot ✓ Depth Sounder ✓ GPS Plotter in Helm Station ✓ Speed Log ✓ VHF
✓ Wind System
```