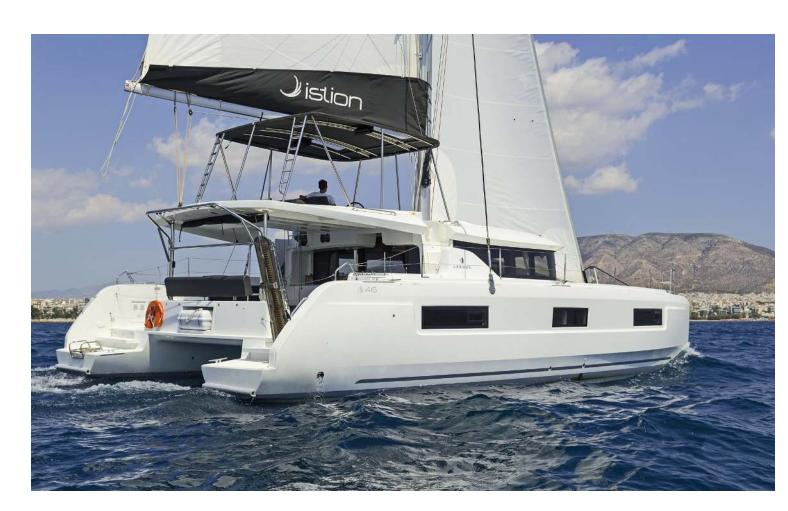

# Lagoon **46 / One Thought,** Model 2024

12 guests / 4 +2 cabins / 4 +1 wc

The feel at the helm is gentle, and you feel the fact that the sails have been brought aft because it tends to head up. It is an excellent feeling, not least because it is on the flybridge and the helm is centrally positioned. Visibility, both forwards and to the side, is always excellent.