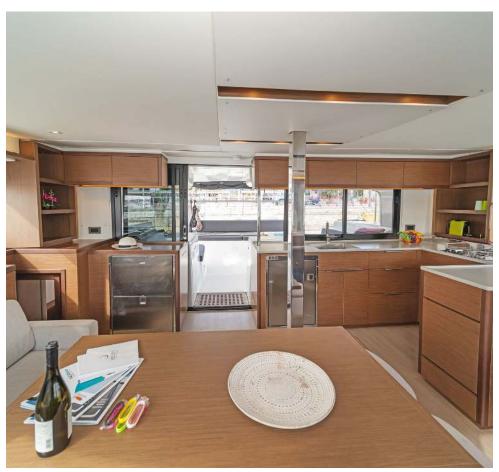

### **FULL INVENTORY / EQUIPMENT LIST**

```
Galley: ✓ Bottle Can Opener ✓ Bowls ✓ Bread Knife ✓ Casserole ✓ Cheese Grater
✓ Clothes Pegs ✓ Coffee Cups ✓ Coffee Pot Filter Press ✓ Cutting Boards ✓ Drinking Glasses
✓ Dust Pan & Brush ✓ Forks ✓ Freezer ✓ Frying Pans ✓ Gas Stove with Burners & Grill ✓ Kettle
✓ Ladle ✓ Lemon Squeezer ✓ Main Dish Plates ✓ Meat Knifes ✓ Oven Gloves
✓ Placemats for Pots ✓ Plates Small ✓ Plates Soup ✓ Pyrex Oven dish ✓ Refrigerator
✓ Salad Bowls ✓ Saucepans ✓ Serving Knifes ✓ Serving Plates ✓ Serving Tray ✓ Small Plates
✓ Soup Spoons ✓ Spagetti Strainer ✓ Spatula ✓ Tapper Ware ✓ Tea Spoons ✓ Tea Strainer
✓ Tongs ✓ Vegetable Knifes ✓ Vegetable Peeler ✓ Water Jug ✓ Whisk ✓ Wine Glasses