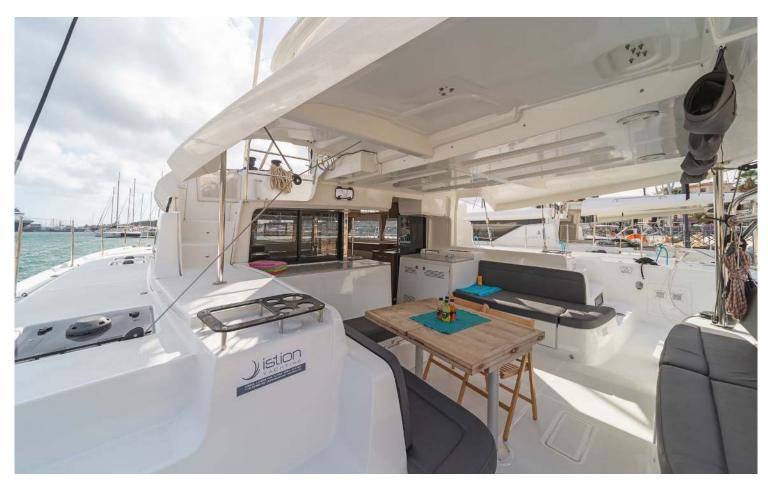

# Lagoon **46 / One Thought,** Model 2024

12 guests / 4 +2 cabins / 4 +1 wc

The feel at the helm is gentle, and you feel the fact that the sails have been brought aft because it tends to head up. It is an excellent feeling, not least because it is on the flybridge and the helm is centrally positioned. Visibility, both forwards and to the side, is always excellent.