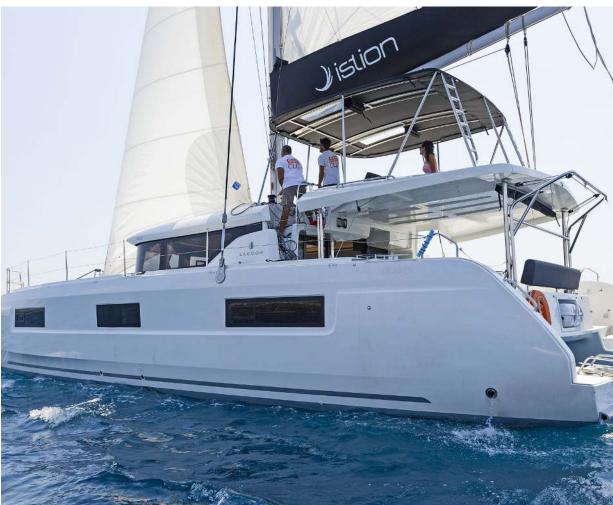

# Lagoon **46 / One Thought,** Model 2024

12 guests / 4 +2 cabins / 4 +1 wc

The feel at the helm is gentle, and you feel the fact that the sails have been brought aft because it tends to head up. It is an excellent feeling, not least because it is on the flybridge and the helm is centrally positioned. Visibility, both forwards and to the side, is always excellent.