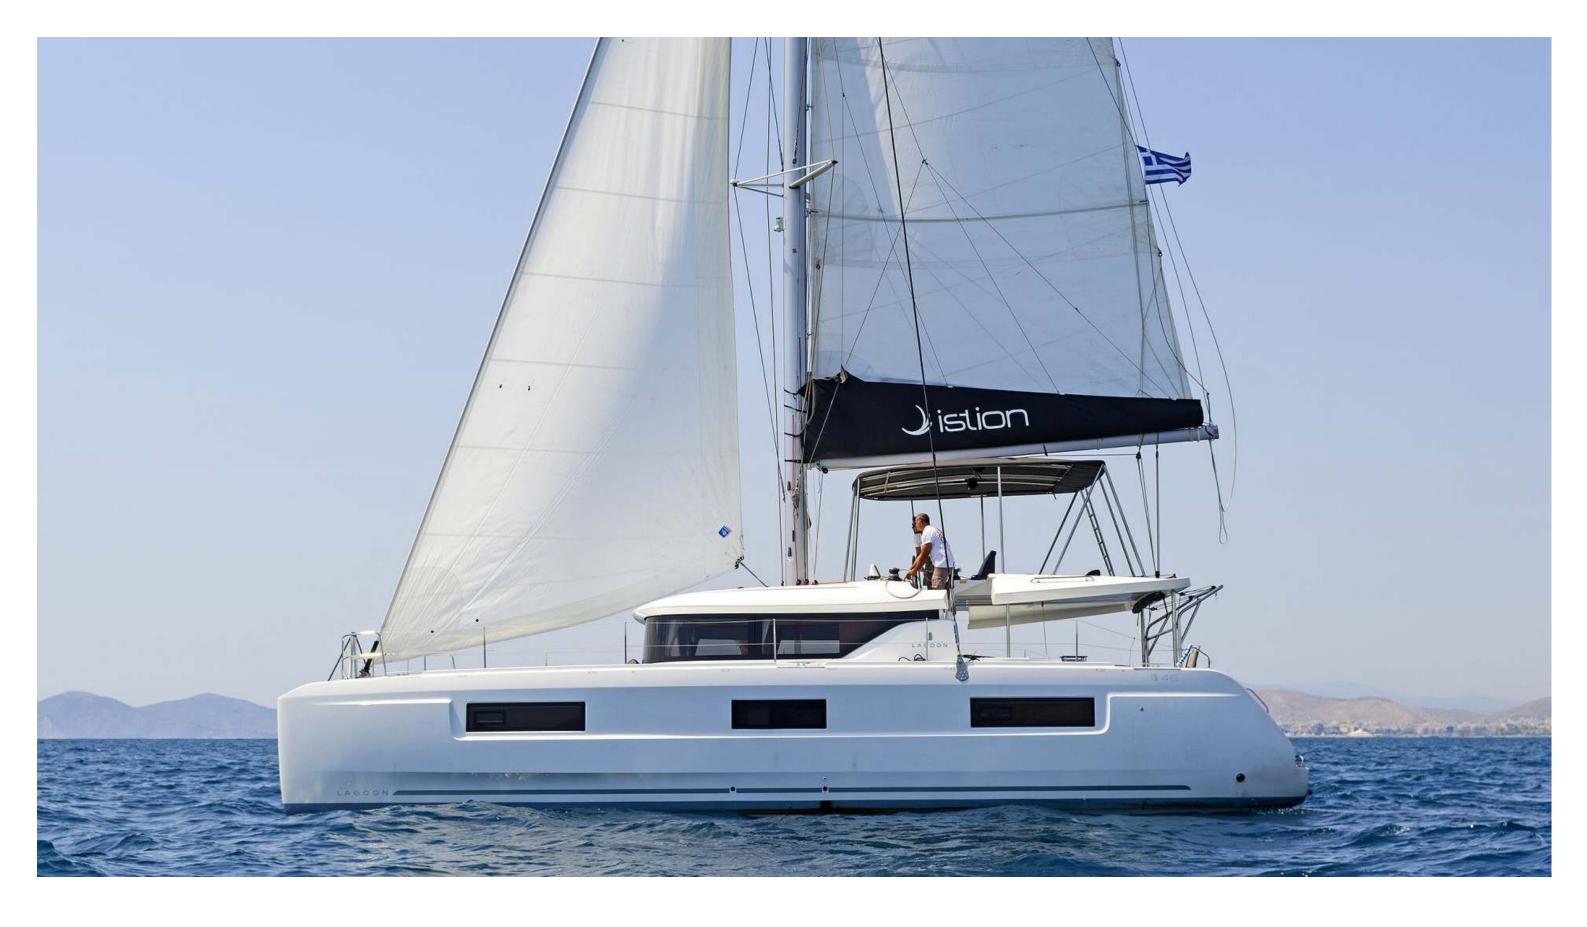

# Lagoon **46 / One Thought,** Model 2024

12 guests / 4 +2 cabins / 4 +1 wc

The feel at the helm is gentle, and you feel the fact that the sails have been brought aft because it tends to head up. It is an excellent feeling, not least because it is on the flybridge and the helm is centrally positioned. Visibility, both forwards and to the side, is always excellent.