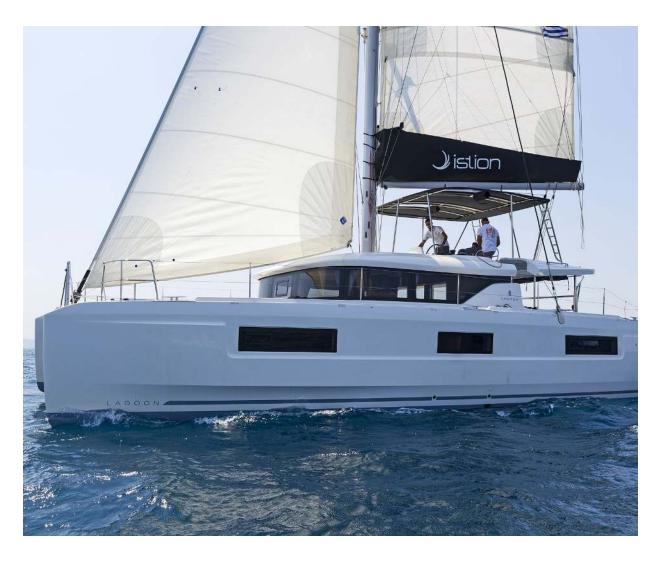

# Lagoon **46 / One Thought,** Model 2024

12 guests / 4 +2 cabins / 4 +1 wc

The feel at the helm is gentle, and you feel the fact that the sails have been brought aft because it tends to head up. It is an excellent feeling, not least because it is on the flybridge and the helm is centrally positioned. Visibility, both forwards and to the side, is always excellent.