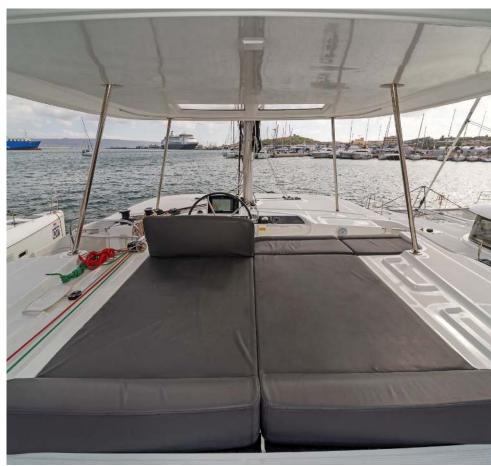

# Lagoon **46 / One Thought,** Model 2024

12 guests / 4 +2 cabins / 4 +1 wc

The feel at the helm is gentle, and you feel the fact that the sails have been brought aft because it tends to head up. It is an excellent feeling, not least because it is on the flybridge and the helm is centrally positioned. Visibility, both forwards and to the side, is always excellent.