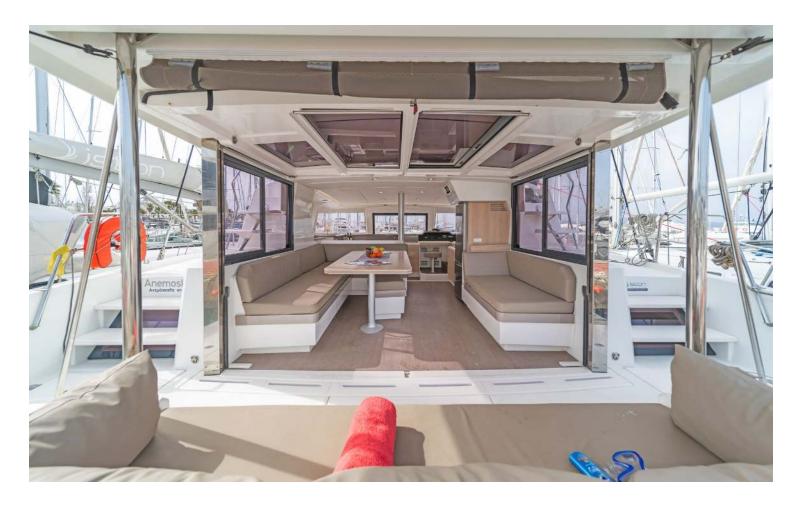

## Bali 4.1 / Anemoskala, Model 2018 **12** guests / **4** +**2** cabins / **4** wc

When you're cruising, time becomes irrelevant and space is everything. The Bali 4.1 catamaran provides the ideal platform for taking it easy, with plenty of room for the family to spread out, chill and enjoy the journey.

#### FULL INVENTORY / EQUIPMENT LIST

Accommodation: </ 2 Bow Single Bed Cabins </ 4 Double Bed Cabins </ 4 Heads </ 4 Showers ✓ Saloon Double Bed Convertible **Bedding / Linen:** ✓ Blankets ✓ Hangers ✓ Linen & Bedding ✓ Pillows ✓ Pilow Cases ✓ Sheets ✓ Towels Bath ✓ Towels Face **Comfort / Pleasure:** </ 220V Sockets </ Cockpit Cushions </ Cockpit Speakers </ Electric Toilets ✓ Fans in Cabins ✓ Fans in Saloon ✓ Fly Bridge Cushions ✓ Hot Water ✓ Music Player ✓ Saloon Speakers ✓ Snorkelling Sets ✓ Sockets 220V Cabins ✓ Sockets 220V Saloon ✓ Solar Panels ✓ Usb Charging Ports Cabins ✓ Usb Charging Ports Saloon **Deck:** ✓ Anchor Chain ✓ Anchor Windlass Control ✓ Anchor Windlass Handle ✓ Boat Hook ✓ Cockpit Shower ✓ Cockpit Table ✓ Deck Brush ✓ Diesel Canister ✓ Dinghy ✓ Electric Anchor Windlass ✓ Electric Winches ✓ Engine Oil Spare ✓ Fenders ✓ Flag Halyards ✓ Fuel funnel ✓ Gangway Inox ✓ Gas Bottles ✓ Mooring Ropes 25m ✓ Mooring Ropes 50m ✓ Outboard Motor ✓ Padlocks ✓ Plastic Bucket ✓ Ropes Spare ✓ Spare Anchor ✓ Spare Anchor Chain 10m ✓ Swimming Ladder ✓ Tanks Opener ✓ Water Hose & Adaptors ✓ Winch Handles **Electricity:** ✓ Battery Charger ✓ Inverter ✓ Shore Power Cable ✓ Shore Power Cable & Adaptors Electronics: 