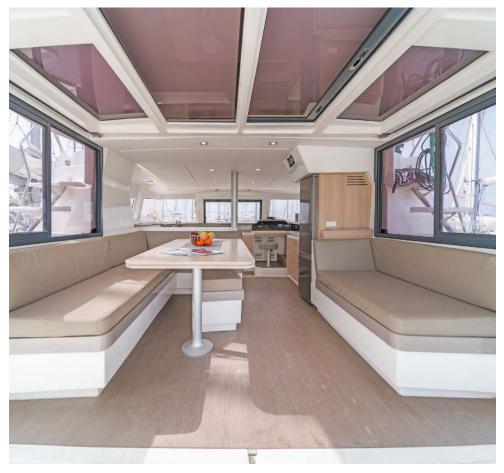

## Bali 4.1 / Anemoskala, Model 2018 **12** guests / **4** +**2** cabins / **4** wc

When you're cruising, time becomes irrelevant and space is everything. The Bali 4.1 catamaran provides the ideal platform for taking it easy, with plenty of room for the family to spread out, chill and enjoy the journey.

#### FULL INVENTORY / EQUIPMENT LIST

Accommodation: </ 2 Bow Single Bed Cabins </ 4 Double Bed Cabins </ 4 Heads </ 4 Showers ✓ Saloon Double Bed Convertible **Bedding / Linen:** ✓ Blankets ✓ Hangers ✓ Linen & Bedding ✓ Pillows ✓ Pilow Cases ✓ Sheets ✓ Towels Bath ✓ Towels Face **Comfort / Pleasure:** </ 220V Sockets </ Cockpit Cushions </ Cockpit Speakers </ Electric Toilets ✓ Fans in Cabins ✓ Fans in Saloon ✓ Fly Bridge Cushions ✓ Hot Water ✓ Music Player ✓ Saloon Speakers ✓ Snorkelling Sets ✓ Sockets 220V Cabins ✓ Sockets 220V Saloon ✓ Solar Panels ✓ Usb Charging Ports Cabins ✓ Usb Charging Ports Saloon **Deck:** ✓ Anchor Chain ✓ Anchor Windlass Control ✓ Anchor Windlass Handle ✓ Boat Hook ✓ Cockpit Shower ✓ Cockpit Table ✓ Deck Brush ✓ Diesel Canister ✓ Dinghy ✓ Electric Anchor Windlass ✓ Electric Winches ✓ Engine Oil Spare ✓ Fenders ✓ Flag Halyards ✓ Fuel funnel ✓ Gangway Inox ✓ Gas Bottles ✓ Mooring Ropes 25m ✓ Mooring Ropes 50m ✓ Outboard Motor ✓ Padlocks ✓ Plastic Bucket ✓ Ropes Spare ✓ Spare Anchor ✓ Spare Anchor Chain 10m ✓ Swimming Ladder ✓ Tanks Opener ✓ Water Hose & Adaptors ✓ Winch Handles **Electricity:** ✓ Battery Charger ✓ Inverter ✓ Shore Power Cable ✓ Shore Power Cable & Adaptors Electronics: 