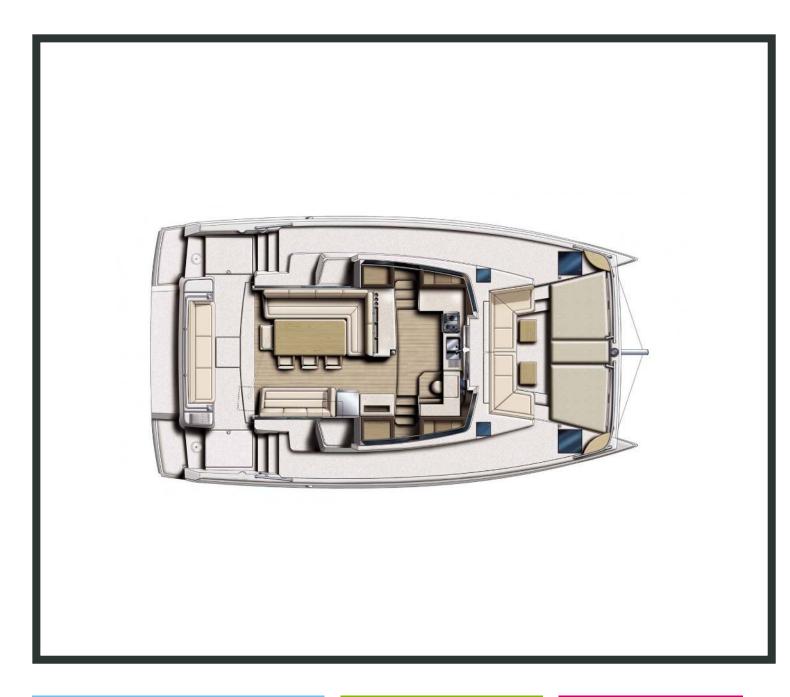

## Bali 4.1 / Anemoskala, Model 2018 **12** guests / **4** +**2** cabins / **4** wc

When you're cruising, time becomes irrelevant and space is everything. The Bali 4.1 catamaran provides the ideal platform for taking it easy, with plenty of room for the family to spread out, chill and enjoy the journey.

#### FULL INVENTORY / EQUIPMENT LIST

Accommodation: </ 2 Bow Single Bed Cabins </ 4 Double Bed Cabins </ 4 Heads </ 4 Showers ✓ Saloon Double Bed Convertible **Bedding / Linen:** ✓ Blankets ✓ Hangers ✓ Linen & Bedding ✓ Pillows ✓ Pilow Cases ✓ Sheets ✓ Towels Bath ✓ Towels Face **Comfort / Pleasure:** </ 220V Sockets </ Cockpit Cushions </ Cockpit Speakers </ Electric Toilets ✓ Fans in Cabins ✓ Fans in Saloon ✓ Fly Bridge Cushions ✓ Hot Water ✓ Music Player ✓ Saloon Speakers ✓ Snorkelling Sets ✓ Sockets 220V Cabins ✓ Sockets 220V Saloon ✓ Solar Panels ✓ Usb Charging Ports Cabins ✓ Usb Charging Ports Saloon **Deck:** ✓ Anchor Chain ✓ Anchor Windlass Control ✓ Anchor Windlass Handle ✓ Boat Hook ✓ Cockpit Shower ✓ Cockpit Table ✓ Deck Brush ✓ Diesel Canister ✓ Dinghy ✓ Electric Anchor Windlass ✓ Electric Winches ✓ Engine Oil Spare ✓ Fenders ✓ Flag Halyards ✓ Fuel funnel ✓ Gangway Inox ✓ Gas Bottles ✓ Mooring Ropes 25m ✓ Mooring Ropes 50m ✓ Outboard Motor ✓ Padlocks ✓ Plastic Bucket ✓ Ropes Spare ✓ Spare Anchor ✓ Spare Anchor Chain 10m ✓ Swimming Ladder ✓ Tanks Opener ✓ Water Hose & Adaptors ✓ Winch Handles **Electricity:** ✓ Battery Charger ✓ Inverter ✓ Shore Power Cable ✓ Shore Power Cable & Adaptors Electronics: 