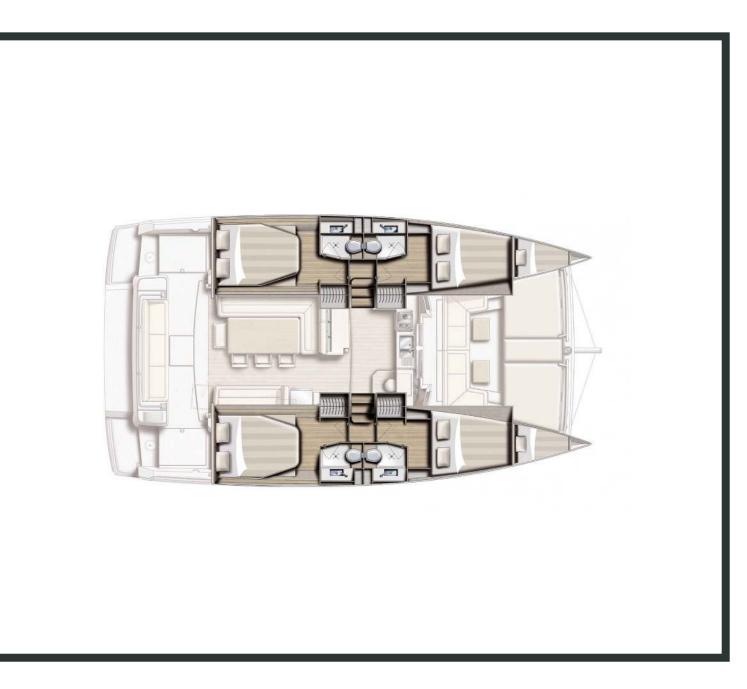

### SPECIFICATIONS:

| LOA (m)            | 12.12 | Main sail type           | Batten           |
|--------------------|-------|--------------------------|------------------|
| Beam (m)           | 6.72  | Genoa type               | Self tacking jib |
| Draft (m)          | 1.12  | Main sail area (sq.m.)   | 50               |
| Cabins             | 6     | Genoa sail area (sq.m.)  | 35               |
| Berths             | 12    | Crusing speed (knots)    | 7                |
| Heads              | 4     | Max speed (knots)        | 0.0              |
| Engines (hp)       | 2X40  | Main engines consumption | 8                |
| Fuel capacity (lt) | 400.0 | (lt/h)                   |                  |
|                    |       |                          |                  |

#### FULL INVENTORY / EQUIPMENT LIST

Accommodation: </ 2 Bow Single Bed Cabins </ 4 Double Bed Cabins </ 4 Heads </ 4 Showers ✓ Saloon Double Bed Convertible **Bedding / Linen:** ✓ Blankets ✓ Hangers ✓ Linen & Bedding ✓ Pillows ✓ Pilow Cases ✓ Sheets ✓ Towels Bath ✓ Towels Face **Comfort / Pleasure:** </ 220V Sockets </ Cockpit Cushions </ Cockpit Speakers </ Electric Toilets ✓ Fans in Cabins ✓ Fans in Saloon ✓ Fly Bridge Cushions ✓ Hot Water ✓ Music Player ✓ Saloon Speakers ✓ Snorkelling Sets ✓ Sockets 220V Cabins ✓ Sockets 220V Saloon ✓ Solar Panels ✓ Usb Charging Ports Cabins ✓ Usb Charging Ports Saloon **Deck:** ✓ Anchor Chain ✓ Anchor Windlass Control ✓ Anchor Windlass Handle ✓ Boat Hook ✓ Cockpit Shower ✓ Cockpit Table ✓ Deck Brush ✓ Diesel Canister ✓ Dinghy ✓ Electric Anchor Windlass ✓ Electric Winches ✓ Engine Oil Spare ✓ Fenders ✓ Flag Halyards ✓ Fuel funnel ✓ Gangway Inox ✓ Gas Bottles ✓ Mooring Ropes 25m ✓ Mooring Ropes 50m ✓ Outboard Motor ✓ Padlocks ✓ Plastic Bucket ✓ Ropes Spare ✓ Spare Anchor ✓ Spare Anchor Chain 10m ✓ Swimming Ladder ✓ Tanks Opener ✓ Water Hose & Adaptors ✓ Winch Handles **Electricity:** ✓ Battery Charger ✓ Inverter ✓ Shore Power Cable ✓ Shore Power Cable & Adaptors Electronics: 