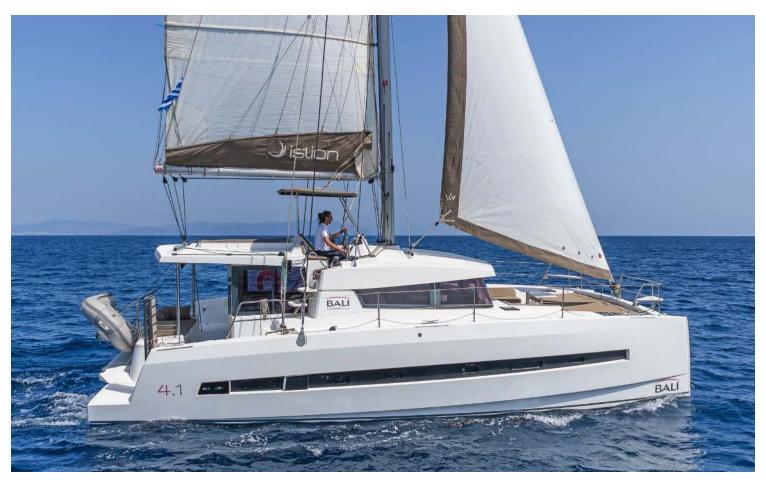

Bali **4.1** Anemoskala, Model 2018

## Bali 4.1 / Anemoskala, Model 2018 **12** guests / **4** +**2** cabins / **4** wc

When you're cruising, time becomes irrelevant and space is everything. The Bali 4.1 catamaran provides the ideal platform for taking it easy, with plenty of room for the family to spread out, chill and enjoy the journey.