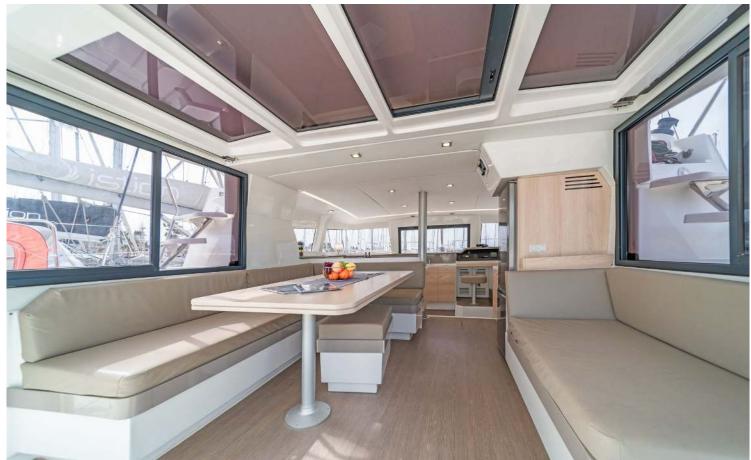

## Bali 4.1 / Anemoskala, Model 2018 **12** guests / **4** +**2** cabins / **4** wc

When you're cruising, time becomes irrelevant and space is everything. The Bali 4.1 catamaran provides the ideal platform for taking it easy, with plenty of room for the family to spread out, chill and enjoy the journey.

#### FULL INVENTORY / EQUIPMENT LIST

Accommodation: </ 2 Bow Single Bed Cabins </ 4 Double Bed Cabins </ 4 Heads </ 4 Showers ✓ Saloon Double Bed Convertible **Bedding / Linen:** ✓ Blankets ✓ Hangers ✓ Linen & Bedding ✓ Pillows ✓ Pilow Cases ✓ Sheets ✓ Towels Bath ✓ Towels Face **Comfort / Pleasure:** </ 220V Sockets </ Cockpit Cushions </ Cockpit Speakers </ Electric Toilets ✓ Fans in Cabins ✓ Fans in Saloon ✓ Fly Bridge Cushions ✓ Hot Water ✓ Music Player ✓ Saloon Speakers ✓ Snorkelling Sets ✓ Sockets 220V Cabins ✓ Sockets 220V Saloon ✓ Solar Panels ✓ Usb Charging Ports Cabins ✓ Usb Charging Ports Saloon **Deck:** ✓ Anchor Chain ✓ Anchor Windlass Control ✓ Anchor Windlass Handle ✓ Boat Hook ✓ Cockpit Shower ✓ Cockpit Table ✓ Deck Brush ✓ Diesel Canister ✓ Dinghy ✓ Electric Anchor Windlass ✓ Electric Winches ✓ Engine Oil Spare ✓ Fenders ✓ Flag Halyards ✓ Fuel funnel ✓ Gangway Inox ✓ Gas Bottles ✓ Mooring Ropes 25m ✓ Mooring Ropes 50m ✓ Outboard Motor ✓ Padlocks ✓ Plastic Bucket ✓ Ropes Spare ✓ Spare Anchor ✓ Spare Anchor Chain 10m ✓ Swimming Ladder ✓ Tanks Opener ✓ Water Hose & Adaptors ✓ Winch Handles **Electricity:** ✓ Battery Charger ✓ Inverter ✓ Shore Power Cable ✓ Shore Power Cable & Adaptors Electronics: 