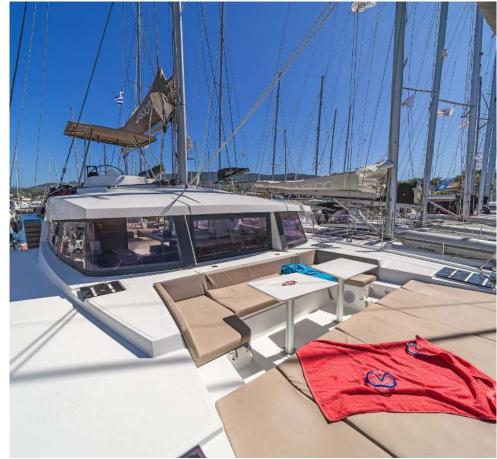

## Bali 4.1 / Anemoskala, Model 2018 **12** guests / **4** +**2** cabins / **4** wc

When you're cruising, time becomes irrelevant and space is everything. The Bali 4.1 catamaran provides the ideal platform for taking it easy, with plenty of room for the family to spread out, chill and enjoy the journey.

#### FULL INVENTORY / EQUIPMENT LIST

Accommodation: </ 2 Bow Single Bed Cabins </ 4 Double Bed Cabins </ 4 Heads </ 4 Showers ✓ Saloon Double Bed Convertible **Bedding / Linen:** ✓ Blankets ✓ Hangers ✓ Linen & Bedding ✓ Pillows ✓ Pilow Cases ✓ Sheets ✓ Towels Bath ✓ Towels Face **Comfort / Pleasure:** </ 220V Sockets </ Cockpit Cushions </ Cockpit Speakers </ Electric Toilets ✓ Fans in Cabins ✓ Fans in Saloon ✓ Fly Bridge Cushions ✓ Hot Water ✓ Music Player ✓ Saloon Speakers ✓ Snorkelling Sets ✓ Sockets 220V Cabins ✓ Sockets 220V Saloon ✓ Solar Panels ✓ Usb Charging Ports Cabins ✓ Usb Charging Ports Saloon **Deck:** ✓ Anchor Chain ✓ Anchor Windlass Control ✓ Anchor Windlass Handle ✓ Boat Hook ✓ Cockpit Shower ✓ Cockpit Table ✓ Deck Brush ✓ Diesel Canister ✓ Dinghy ✓ Electric Anchor Windlass ✓ Electric Winches ✓ Engine Oil Spare ✓ Fenders ✓ Flag Halyards ✓ Fuel funnel ✓ Gangway Inox ✓ Gas Bottles ✓ Mooring Ropes 25m ✓ Mooring Ropes 50m ✓ Outboard Motor ✓ Padlocks ✓ Plastic Bucket ✓ Ropes Spare ✓ Spare Anchor ✓ Spare Anchor Chain 10m ✓ Swimming Ladder ✓ Tanks Opener ✓ Water Hose & Adaptors ✓ Winch Handles **Electricity:** ✓ Battery Charger ✓ Inverter ✓ Shore Power Cable ✓ Shore Power Cable & Adaptors Electronics: 