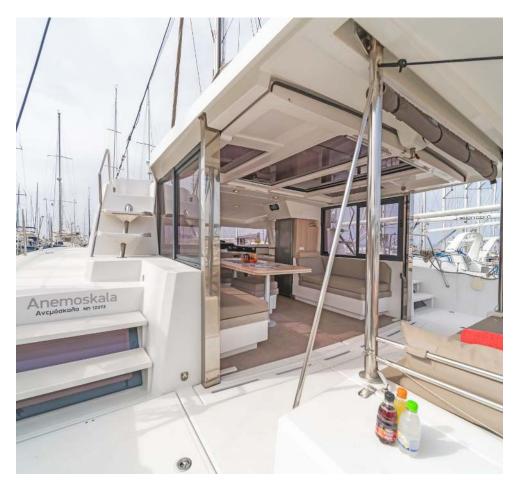

## Bali 4.1 / Anemoskala, Model 2018 **12** guests / **4** +**2** cabins / **4** wc

When you're cruising, time becomes irrelevant and space is everything. The Bali 4.1 catamaran provides the ideal platform for taking it easy, with plenty of room for the family to spread out, chill and enjoy the journey.

#### FULL INVENTORY / EQUIPMENT LIST

Accommodation: </ 2 Bow Single Bed Cabins </ 4 Double Bed Cabins </ 4 Heads </ 4 Showers ✓ Saloon Double Bed Convertible **Bedding / Linen:** ✓ Blankets ✓ Hangers ✓ Linen & Bedding ✓ Pillows ✓ Pilow Cases ✓ Sheets ✓ Towels Bath ✓ Towels Face **Comfort / Pleasure:** </ 220V Sockets </ Cockpit Cushions </ Cockpit Speakers </ Electric Toilets ✓ Fans in Cabins ✓ Fans in Saloon ✓ Fly Bridge Cushions ✓ Hot Water ✓ Music Player ✓ Saloon Speakers ✓ Snorkelling Sets ✓ Sockets 220V Cabins ✓ Sockets 220V Saloon ✓ Solar Panels ✓ Usb Charging Ports Cabins ✓ Usb Charging Ports Saloon **Deck:** ✓ Anchor Chain ✓ Anchor Windlass Control ✓ Anchor Windlass Handle ✓ Boat Hook ✓ Cockpit Shower ✓ Cockpit Table ✓ Deck Brush ✓ Diesel Canister ✓ Dinghy ✓ Electric Anchor Windlass ✓ Electric Winches ✓ Engine Oil Spare ✓ Fenders ✓ Flag Halyards ✓ Fuel funnel ✓ Gangway Inox ✓ Gas Bottles ✓ Mooring Ropes 25m ✓ Mooring Ropes 50m ✓ Outboard Motor ✓ Padlocks ✓ Plastic Bucket ✓ Ropes Spare ✓ Spare Anchor ✓ Spare Anchor Chain 10m ✓ Swimming Ladder ✓ Tanks Opener ✓ Water Hose & Adaptors ✓ Winch Handles **Electricity:** ✓ Battery Charger ✓ Inverter ✓ Shore Power Cable ✓ Shore Power Cable & Adaptors Electronics: 