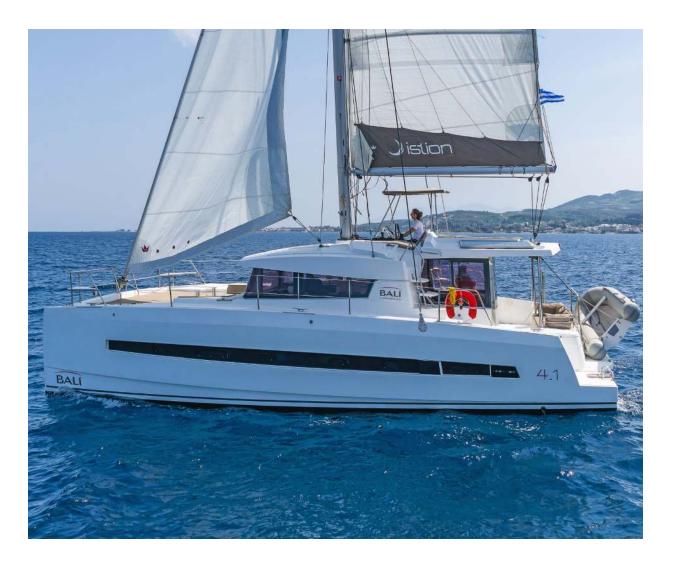

Bali **4.1** Anemoskala, Model 2018

## Bali 4.1 / Anemoskala, Model 2018 **12** guests / **4** +**2** cabins / **4** wc

When you're cruising, time becomes irrelevant and space is everything. The Bali 4.1 catamaran provides the ideal platform for taking it easy, with plenty of room for the family to spread out, chill and enjoy the journey.