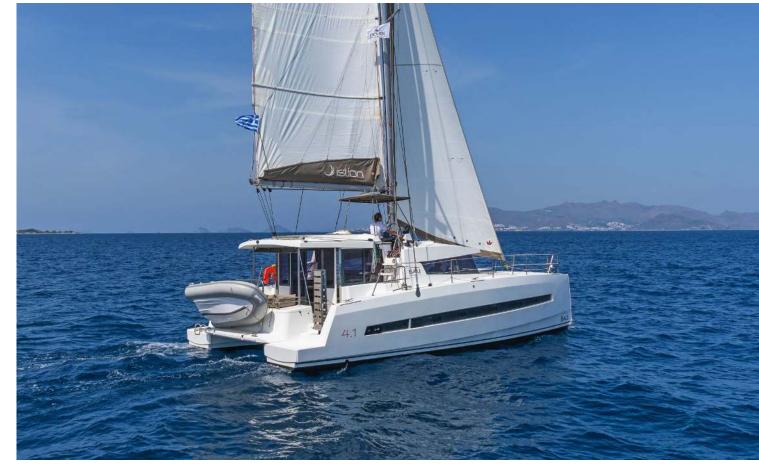

Bali **4.1** Anemoskala, Model 2018

## Bali 4.1 / Anemoskala, Model 2018 **12** guests / **4** +**2** cabins / **4** wc

When you're cruising, time becomes irrelevant and space is everything. The Bali 4.1 catamaran provides the ideal platform for taking it easy, with plenty of room for the family to spread out, chill and enjoy the journey.