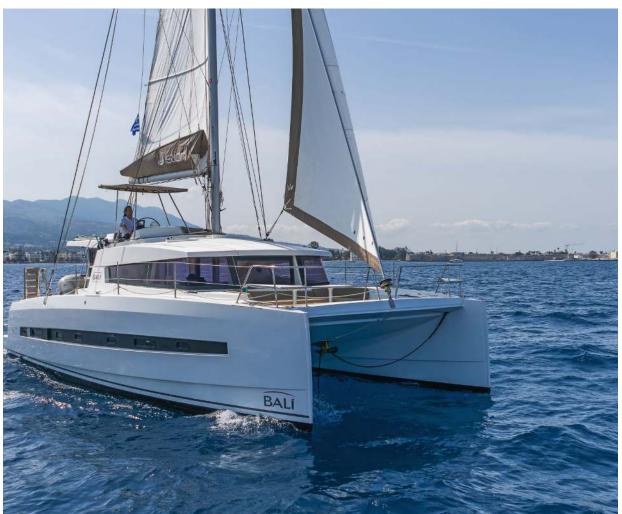

Bali **4.1** Anemoskala, Model 2018

## Bali 4.1 / Anemoskala, Model 2018 **12** guests / **4** +**2** cabins / **4** wc

When you're cruising, time becomes irrelevant and space is everything. The Bali 4.1 catamaran provides the ideal platform for taking it easy, with plenty of room for the family to spread out, chill and enjoy the journey.