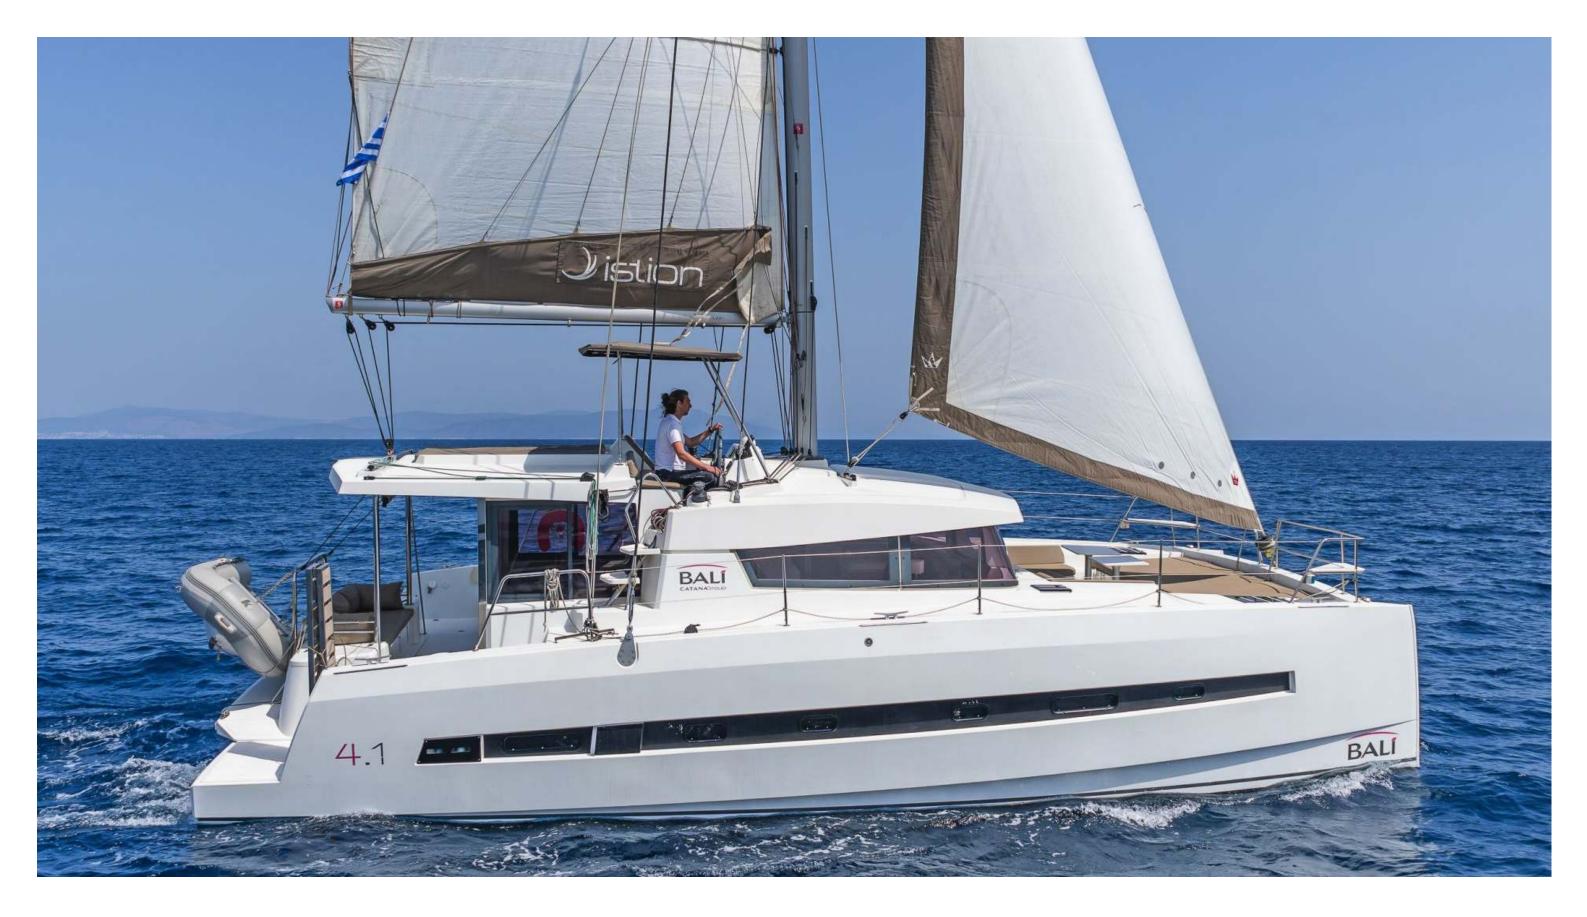

Bali **4.1** Anemoskala, Model 2018

## Bali 4.1 / Anemoskala, Model 2018 **12** guests / **4** +**2** cabins / **4** wc

When you're cruising, time becomes irrelevant and space is everything. The Bali 4.1 catamaran provides the ideal platform for taking it easy, with plenty of room for the family to spread out, chill and enjoy the journey.