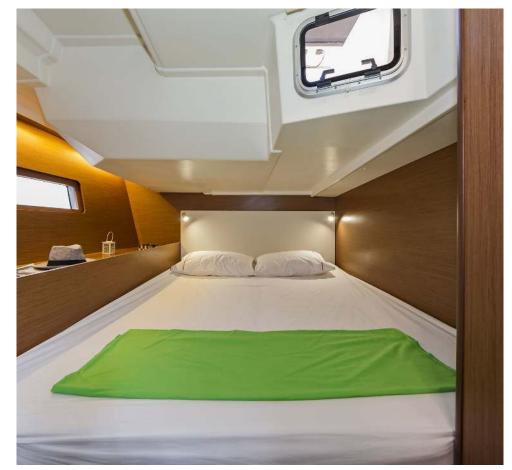

# Oceanis **51.1 / Mamakita**, Model 2020 **12** guests / **4** +**1** cabins / **4** +**1** wc

The Oceanis 51.1 is not only incredibly comfortable and much faster than any of her forerunners, but also bang on-trend and the most versatile cruising yacht on the market.

### SPECIFICATIONS:

| LOA (m)            | 14.98 | Main sail type           | Batten           |
|--------------------|-------|--------------------------|------------------|
| Beam (m)           | 4.8   | Genoa type               | Self tacking jib |
| Draft (m)          | 2.4   | Main sail area (sq.m.)   | 57               |
| Cabins             | 5     | Genoa sail area (sq.m.)  | 46               |
| Berths             | 12    | Crusing speed (knots)    | 8                |
| Heads              | 5     | Max speed (knots)        | 0.0              |
| Engines (hp)       | 110   | Main engines consumption | 9                |
| Fuel capacity (lt) | 400.0 | (lt/h)                   | 5                |
|                    |       |                          |                  |