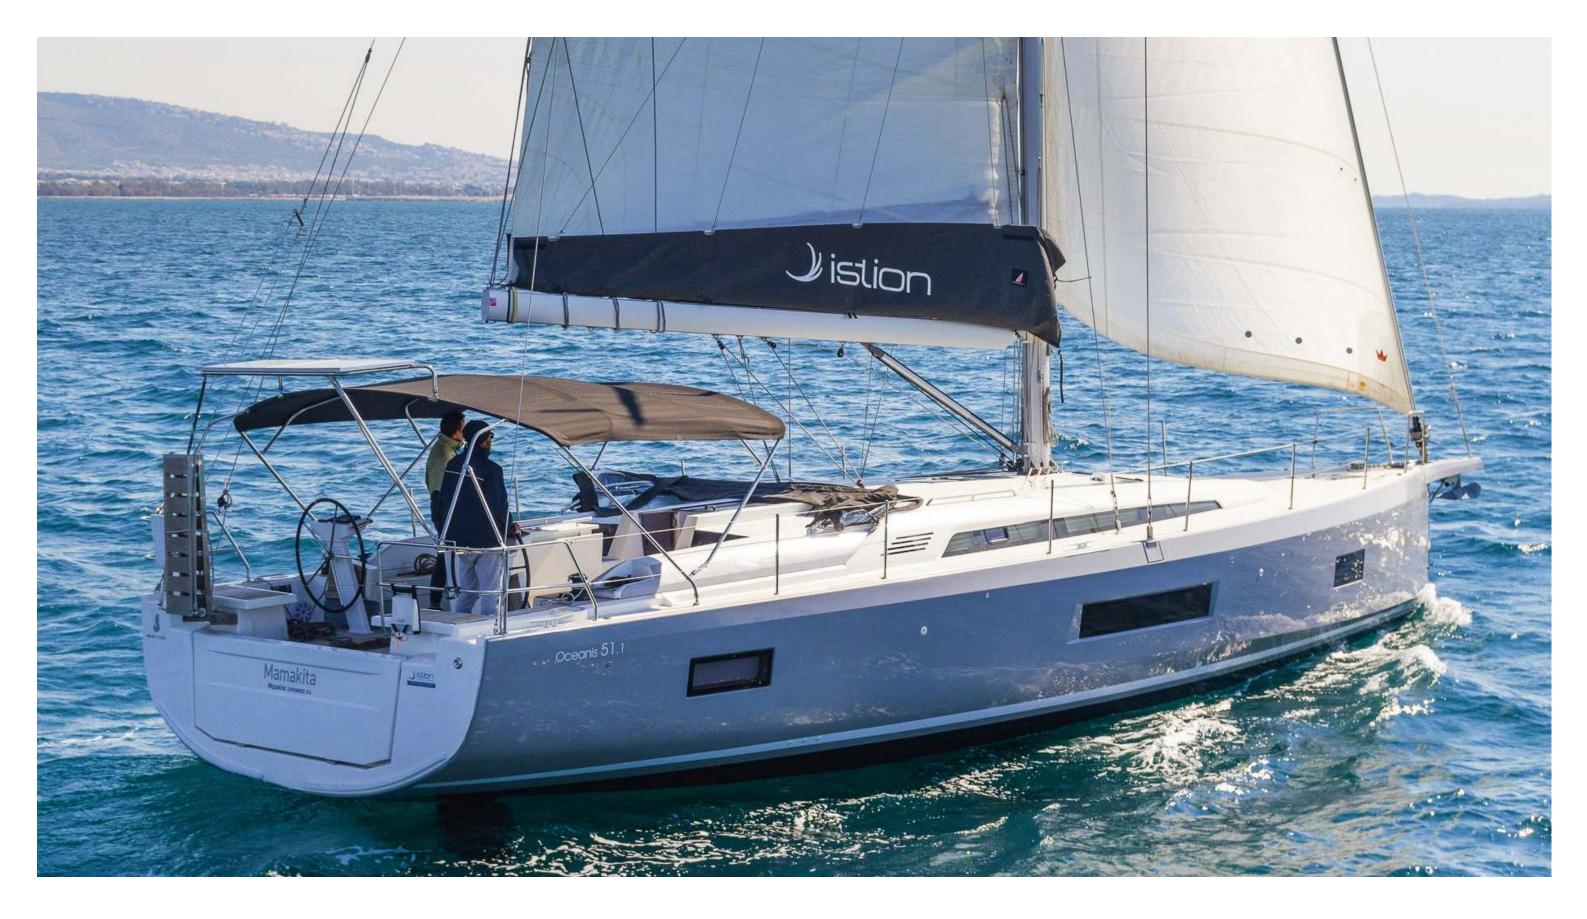

# Oceanis **51.1 / Mamakita**, Model 2020 **12** guests / **4** +**1** cabins / **4** +**1** wc

The Oceanis 51.1 is not only incredibly comfortable and much faster than any of her forerunners, but also bang on-trend and the most versatile cruising yacht on the market.

### SPECIFICATIONS:

| LOA (m)            | 14.98 | Main sail type           | Batten           |
|--------------------|-------|--------------------------|------------------|
| Beam (m)           | 4.8   | Genoa type               | Self tacking jib |
| Draft (m)          | 2.4   | Main sail area (sq.m.)   | 57               |
| Cabins             | 5     | Genoa sail area (sq.m.)  | 46               |
| Berths             | 12    | Crusing speed (knots)    | 8                |
| Heads              | 5     | Max speed (knots)        | 0.0              |
| Engines (hp)       | 110   | Main engines consumption | 9                |
| Fuel capacity (lt) | 400.0 | (lt/h)                   | 5                |
|                    |       |                          |                  |