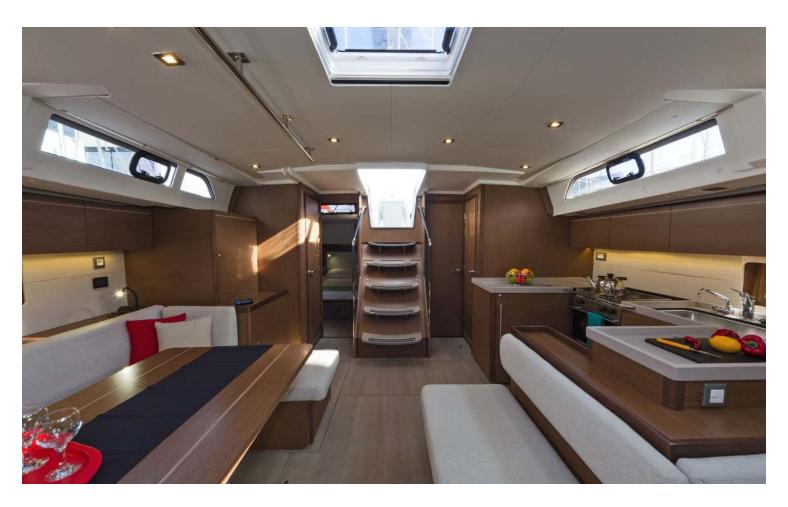

# Oceanis **51.1 / Mamakita**, Model 2020 **12** guests / **4** +**1** cabins / **4** +**1** wc

The Oceanis 51.1 is not only incredibly comfortable and much faster than any of her forerunners, but also bang on-trend and the most versatile cruising yacht on the market.

### SPECIFICATIONS:

| LOA (m)            | 14.98 | Main sail type           | Batten           |
|--------------------|-------|--------------------------|------------------|
| Beam (m)           | 4.8   | Genoa type               | Self tacking jib |
| Draft (m)          | 2.4   | Main sail area (sq.m.)   | 57               |
| Cabins             | 5     | Genoa sail area (sq.m.)  | 46               |
| Berths             | 12    | Crusing speed (knots)    | 8                |
| Heads              | 5     | Max speed (knots)        | 0.0              |
| Engines (hp)       | 110   | Main engines consumption | 9                |
| Fuel capacity (lt) | 400.0 | (lt/h)                   | 5                |
|                    |       |                          |                  |

# FULL INVENTORY / EQUIPMENT LIST

Accommodation: 
1 Bow Cabin Head 
1 Bow Single Bed Cabin 
4 Double Bed Cabins 
4 Heads ✓ 4 Showers ✓ Saloon Double Bed Convertible **Bedding / Linen:** V Blankets V Hangers V Linen & Bedding V Pillows V Pillow Cases V Sheets ✓ Towels Bath ✓ Towels Face **Comfort / Pleasure:** <a> 220V Sockets</a> <a> Air Condition</a> <a> Air Heating</a> <a> Bow Thruster</a> ✓ Cockpit Cushions ✓ Cockpit Fridge ✓ Cockpit Speakers ✓ Deck Sunpads ✓ Electric Toilets ✓ Fans in Cabins ✓ Fans in Saloon ✓ Generator ✓ Hot Water ✓ Music Player ✓ Saloon Speakers Snorkelling Sets Sockets 220V Cabins Sockets 220V Saloon Solar Panels TV-DVD ✓ Usb Charging Ports Cabins ✓ Usb Charging Ports Saloon Deck: 