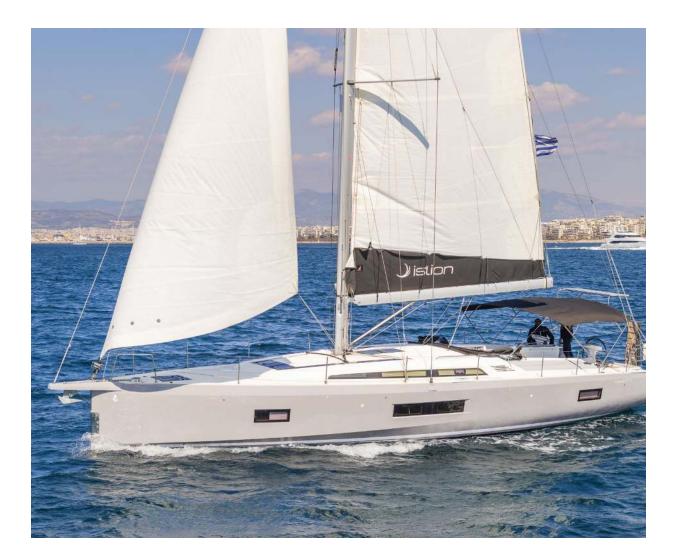

# Oceanis **51.1 / Mamakita**, Model 2020 **12** guests / **4** +**1** cabins / **4** +**1** wc

The Oceanis 51.1 is not only incredibly comfortable and much faster than any of her forerunners, but also bang on-trend and the most versatile cruising yacht on the market.

### SPECIFICATIONS:

| LOA (m)            | 14.98 | Main sail type           | Batten           |
|--------------------|-------|--------------------------|------------------|
| Beam (m)           | 4.8   | Genoa type               | Self tacking jib |
| Draft (m)          | 2.4   | Main sail area (sq.m.)   | 57               |
| Cabins             | 5     | Genoa sail area (sq.m.)  | 46               |
| Berths             | 12    | Crusing speed (knots)    | 8                |
| Heads              | 5     | Max speed (knots)        | 0.0              |
| Engines (hp)       | 110   | Main engines consumption | 9                |
| Fuel capacity (lt) | 400.0 | (lt/h)                   | 5                |
|                    |       |                          |                  |