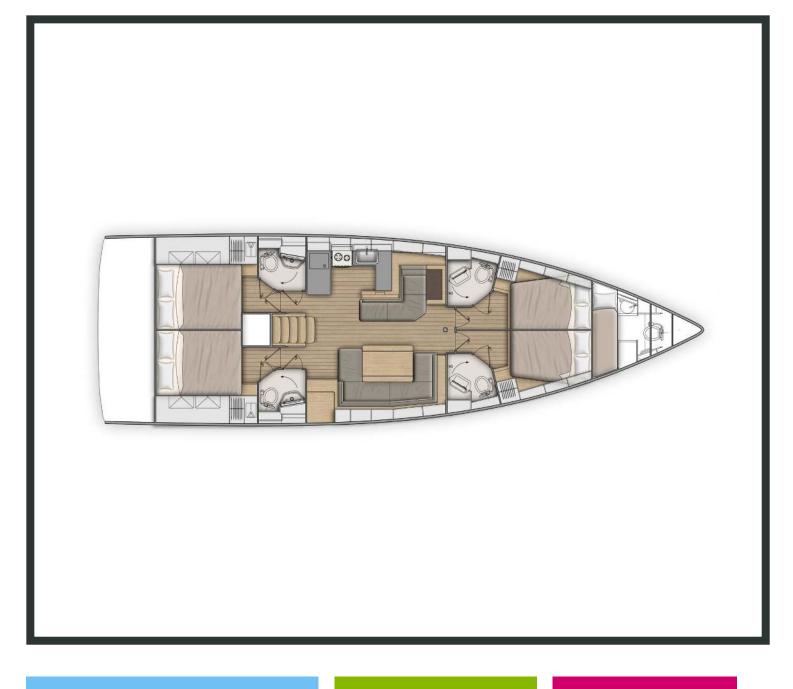

# Oceanis **51.1 / Mamakita**, Model 2020 **12** guests / **4** +**1** cabins / **4** +**1** wc

The Oceanis 51.1 is not only incredibly comfortable and much faster than any of her forerunners, but also bang on-trend and the most versatile cruising yacht on the market.

### SPECIFICATIONS:

| LOA (m)            | 14.98 | Main sail type           | Batten           |
|--------------------|-------|--------------------------|------------------|
| Beam (m)           | 4.8   | Genoa type               | Self tacking jib |
| Draft (m)          | 2.4   | Main sail area (sq.m.)   | 57               |
| Cabins             | 5     | Genoa sail area (sq.m.)  | 46               |
| Berths             | 12    | Crusing speed (knots)    | 8                |
| Heads              | 5     | Max speed (knots)        | 0.0              |
| Engines (hp)       | 110   | Main engines consumption | 9                |
| Fuel capacity (lt) | 400.0 | (lt/h)                   | 5                |
|                    |       |                          |                  |

# FULL INVENTORY / EQUIPMENT LIST

Accommodation: 
1 Bow Cabin Head 
1 Bow Single Bed Cabin 
4 Double Bed Cabins 
4 Heads ✓ 4 Showers ✓ Saloon Double Bed Convertible **Bedding / Linen:** V Blankets V Hangers V Linen & Bedding V Pillows V Pillow Cases V Sheets ✓ Towels Bath ✓ Towels Face **Comfort / Pleasure:** <a> 220V Sockets</a> <a> Air Condition</a> <a> Air Heating</a> <a> Bow Thruster</a> ✓ Cockpit Cushions ✓ Cockpit Fridge ✓ Cockpit Speakers ✓ Deck Sunpads ✓ Electric Toilets ✓ Fans in Cabins ✓ Fans in Saloon ✓ Generator ✓ Hot Water ✓ Music Player ✓ Saloon Speakers Snorkelling Sets Sockets 220V Cabins Sockets 220V Saloon Solar Panels TV-DVD ✓ Usb Charging Ports Cabins ✓ Usb Charging Ports Saloon Deck: 