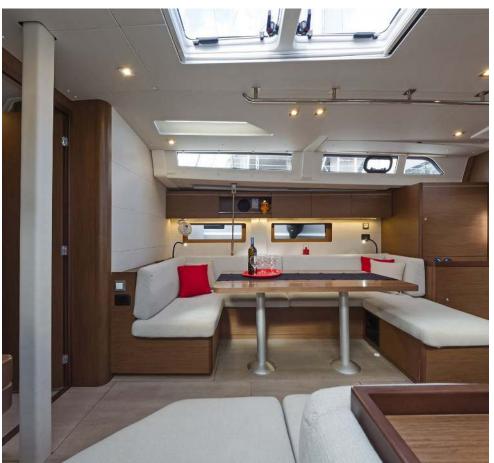

# FULL INVENTORY / EQUIPMENT LIST

Accommodation: 
1 Bow Cabin Head 
1 Bow Single Bed Cabin 
4 Double Bed Cabins 
4 Heads ✓ 4 Showers ✓ Saloon Double Bed Convertible **Bedding / Linen:** V Blankets V Hangers V Linen & Bedding V Pillows V Pillow Cases V Sheets ✓ Towels Bath ✓ Towels Face **Comfort / Pleasure:** <a> 220V Sockets</a> <a> Air Condition</a> <a> Air Heating</a> <a> Bow Thruster</a> ✓ Cockpit Cushions ✓ Cockpit Fridge ✓ Cockpit Speakers ✓ Deck Sunpads ✓ Electric Toilets ✓ Fans in Cabins ✓ Fans in Saloon ✓ Generator ✓ Hot Water ✓ Music Player ✓ Saloon Speakers Snorkelling Sets Sockets 220V Cabins Sockets 220V Saloon Solar Panels TV-DVD ✓ Usb Charging Ports Cabins ✓ Usb Charging Ports Saloon Deck: 