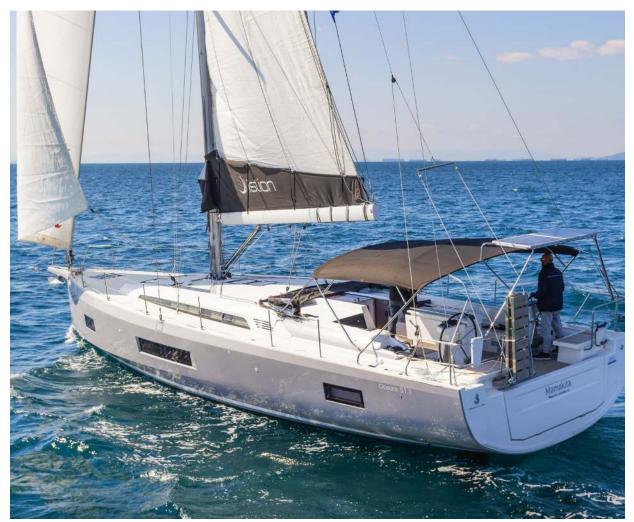

# Oceanis **51.1 / Mamakita**, Model 2020 **12** guests / **4** +**1** cabins / **4** +**1** wc

The Oceanis 51.1 is not only incredibly comfortable and much faster than any of her forerunners, but also bang on-trend and the most versatile cruising yacht on the market.

### SPECIFICATIONS:

| LOA (m)            | 14.98 | Main sail type           | Batten           |
|--------------------|-------|--------------------------|------------------|
| Beam (m)           | 4.8   | Genoa type               | Self tacking jib |
| Draft (m)          | 2.4   | Main sail area (sq.m.)   | 57               |
| Cabins             | 5     | Genoa sail area (sq.m.)  | 46               |
| Berths             | 12    | Crusing speed (knots)    | 8                |
| Heads              | 5     | Max speed (knots)        | 0.0              |
| Engines (hp)       | 110   | Main engines consumption | 9                |
| Fuel capacity (lt) | 400.0 | (lt/h)                   | 5                |
|                    |       |                          |                  |