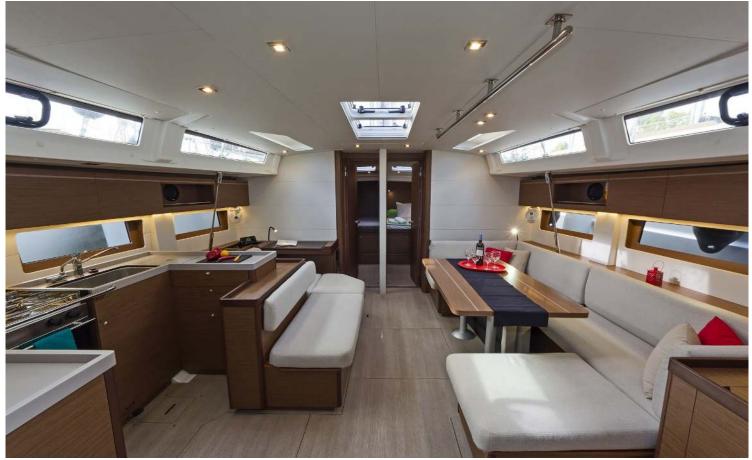

# Oceanis **51.1 / Mamakita**, Model 2020 **12** guests / **4** +**1** cabins / **4** +**1** wc

The Oceanis 51.1 is not only incredibly comfortable and much faster than any of her forerunners, but also bang on-trend and the most versatile cruising yacht on the market.

### SPECIFICATIONS:

| LOA (m)            | 14.98 | Main sail type           | Batten           |
|--------------------|-------|--------------------------|------------------|
| Beam (m)           | 4.8   | Genoa type               | Self tacking jib |
| Draft (m)          | 2.4   | Main sail area (sq.m.)   | 57               |
| Cabins             | 5     | Genoa sail area (sq.m.)  | 46               |
| Berths             | 12    | Crusing speed (knots)    | 8                |
| Heads              | 5     | Max speed (knots)        | 0.0              |
| Engines (hp)       | 110   | Main engines consumption | 9                |
| Fuel capacity (lt) | 400.0 | (lt/h)                   | 5                |
|                    |       |                          |                  |

# FULL INVENTORY / EQUIPMENT LIST

Accommodation: 
1 Bow Cabin Head 
1 Bow Single Bed Cabin 
4 Double Bed Cabins 
4 Heads ✓ 4 Showers ✓ Saloon Double Bed Convertible **Bedding / Linen:** V Blankets V Hangers V Linen & Bedding V Pillows V Pillow Cases V Sheets ✓ Towels Bath ✓ Towels Face **Comfort / Pleasure:** <a> 220V Sockets</a> <a> Air Condition</a> <a> Air Heating</a> <a> Bow Thruster</a> ✓ Cockpit Cushions ✓ Cockpit Fridge ✓ Cockpit Speakers ✓ Deck Sunpads ✓ Electric Toilets ✓ Fans in Cabins ✓ Fans in Saloon ✓ Generator ✓ Hot Water ✓ Music Player ✓ Saloon Speakers Snorkelling Sets Sockets 220V Cabins Sockets 220V Saloon Solar Panels TV-DVD ✓ Usb Charging Ports Cabins ✓ Usb Charging Ports Saloon Deck: 