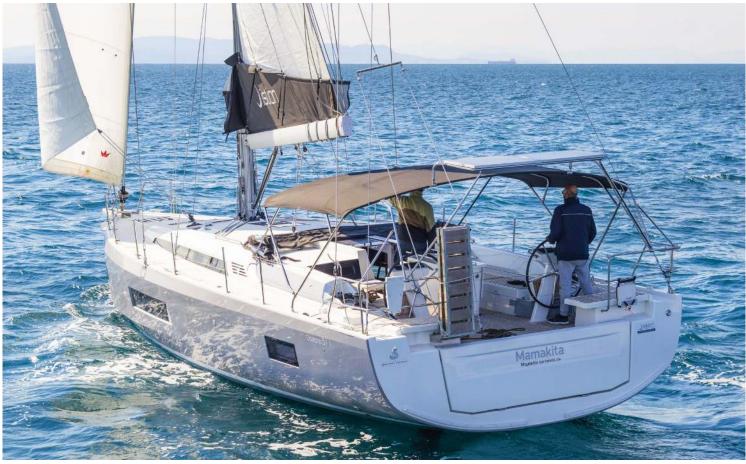

# Oceanis **51.1 / Mamakita**, Model 2020 **12** guests / **4** +**1** cabins / **4** +**1** wc

The Oceanis 51.1 is not only incredibly comfortable and much faster than any of her forerunners, but also bang on-trend and the most versatile cruising yacht on the market.

### SPECIFICATIONS:

| LOA (m)            | 14.98 | Main sail type           | Batten           |
|--------------------|-------|--------------------------|------------------|
| Beam (m)           | 4.8   | Genoa type               | Self tacking jib |
| Draft (m)          | 2.4   | Main sail area (sq.m.)   | 57               |
| Cabins             | 5     | Genoa sail area (sq.m.)  | 46               |
| Berths             | 12    | Crusing speed (knots)    | 8                |
| Heads              | 5     | Max speed (knots)        | 0.0              |
| Engines (hp)       | 110   | Main engines consumption | 9                |
| Fuel capacity (lt) | 400.0 | (lt/h)                   | 5                |
|                    |       |                          |                  |