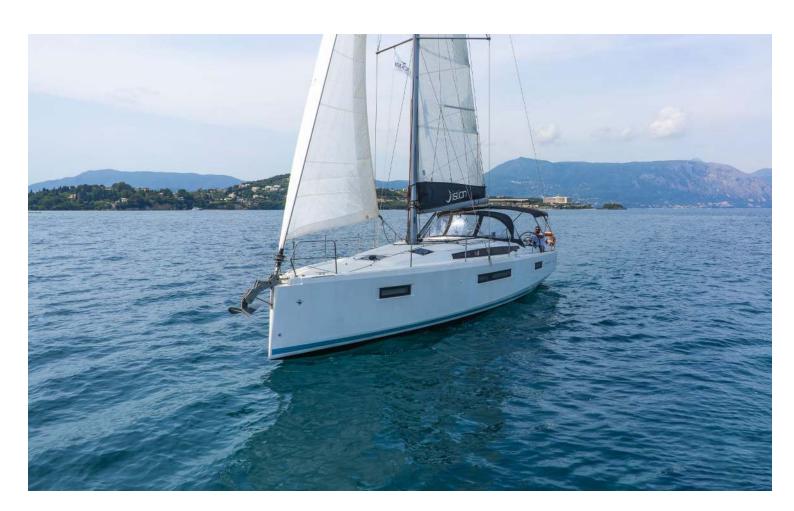

## Sun **Odyssey 410**

Zheng Yi Sao, Model 2025

## Sun **Odyssey 410 / Zheng Yi Sao,** Model 2025

8 guests / 3 cabins / 2 wc

With a deck set-up that is truly revolutionary, a surprisingly roomy interior arrangement, and phenomenal performance under sail, it is no wonder that this Sun Odyssey 410 from the renowned French shipyard gets very close to perfection.

## **SPECIFICATIONS:**

| LOA (m)            | 12.02 | Main sail type           | Batten  |
|--------------------|-------|--------------------------|---------|
| Beam (m)           | 3.99  | Genoa type               | Furling |
| Draft (m)          | 1.6   | Main sail area (sq.m.)   | 42.7    |
| Cabins             | 3     | Genoa sail area (sq.m.)  | 34.3    |
| Berths             | 8     | Crusing speed (knots)    | 7       |
| Heads              | 2     | Max speed (knots)        | 9       |
| Engines (hp)       | 45    | Main engines consumption | 5       |
| Fuel capacity (lt) | 200.0 | (lt/h)                   |         |