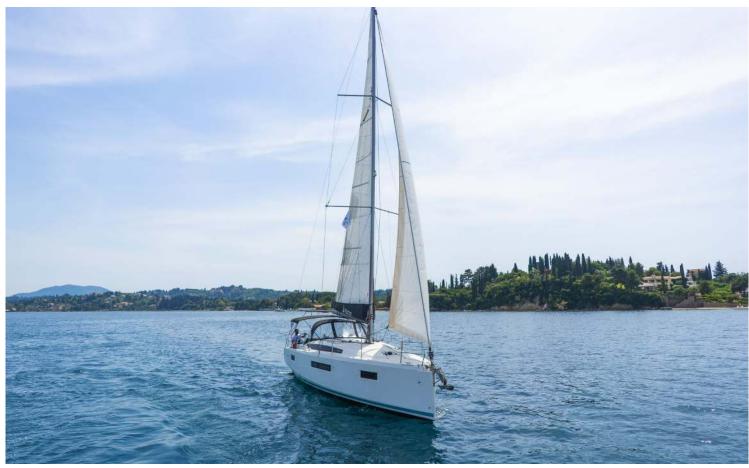

## Sun **Odyssey 410 / Zheng Yi Sao,** Model 2025

8 guests / 3 cabins / 2 wc

With a deck set-up that is truly revolutionary, a surprisingly roomy interior arrangement, and phenomenal performance under sail, it is no wonder that this Sun Odyssey 410 from the renowned French shipyard gets very close to perfection.

## **SPECIFICATIONS:**

| LOA (m)            | 12.02 | Main sail type           | Batten  |
|--------------------|-------|--------------------------|---------|
| Beam (m)           | 3.99  | Genoa type               | Furling |
| Draft (m)          | 1.6   | Main sail area (sq.m.)   | 42.7    |
| Cabins             | 3     | Genoa sail area (sq.m.)  | 34.3    |
| Berths             | 8     | Crusing speed (knots)    | 7       |
| Heads              | 2     | Max speed (knots)        | 9       |
| Engines (hp)       | 45    | Main engines consumption | 5       |
| Fuel capacity (lt) | 200.0 | (lt/h)                   |         |