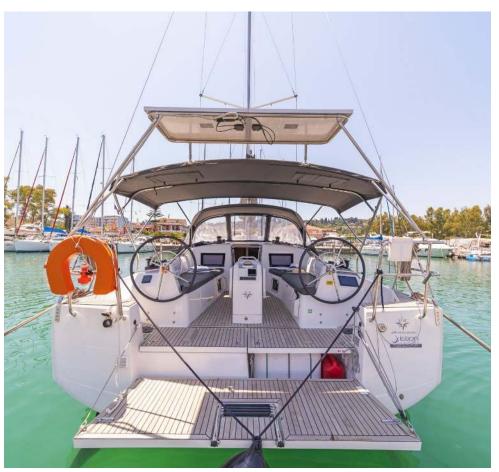

## **FULL INVENTORY / EQUIPMENT LIST**

```
Accommodation: ✓ 2 Heads ✓ 2 Showers ✓ 3 Double Bed Cabins
✓ Saloon Table Convertible into Double Berth
Bedding / Linen: ✓ Blankets ✓ Hangers ✓ Linen & Bedding ✓ Pillows ✓ Pillowcases ✓ Sheets

✓ Bath Towels 
✓ Face Towels

Comfort / Pleasure: ✓ 220V Sockets ✓ Bow Thruster ✓ Cockpit Cushions ✓ Cockpit Speakers
✓ Electric Toilets ✓ Hot Water ✓ Saloon Speakers ✓ Snorkelling Sets ✓ 220V Sockets in the Cabins
✓ 220V Sockets in the Saloon ✓ Solar Panels ✓ USB Charging Ports
Deck: ✓ Anchor ✓ Anchor Chain ✓ Anchor Windlass Control ✓ Anchor Windlass Handle
✓ Boat Hook ✓ Cockpit Shower ✓ Cockpit Table ✓ Deck Brush ✓ Diesel canister 20L
✓ Dinghy Oars & Locks ✓ Dinghy Portable Pump ✓ Dinghy Repair Kit ✓ Dinghy Seat
✓ Electric Anchor Windlass
✓ Spare Engine Oil
✓ Fenders
✓ Flag Halyards
✓ Refueling Funnel