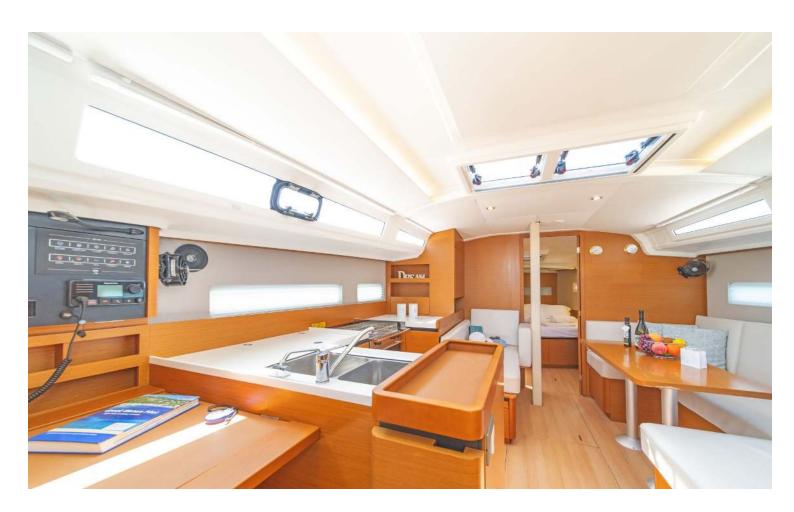

## Sun **Odyssey 410 / Zheng Yi Sao,** Model 2025

8 guests / 3 cabins / 2 wc

With a deck set-up that is truly revolutionary, a surprisingly roomy interior arrangement, and phenomenal performance under sail, it is no wonder that this Sun Odyssey 410 from the renowned French shipyard gets very close to perfection.

## **FULL INVENTORY / EQUIPMENT LIST**

```
Accommodation: ✓ 2 Heads ✓ 2 Showers ✓ 3 Double Bed Cabins
✓ Saloon Table Convertible into Double Berth
Bedding / Linen: ✓ Blankets ✓ Hangers ✓ Linen & Bedding ✓ Pillows ✓ Pillowcases ✓ Sheets