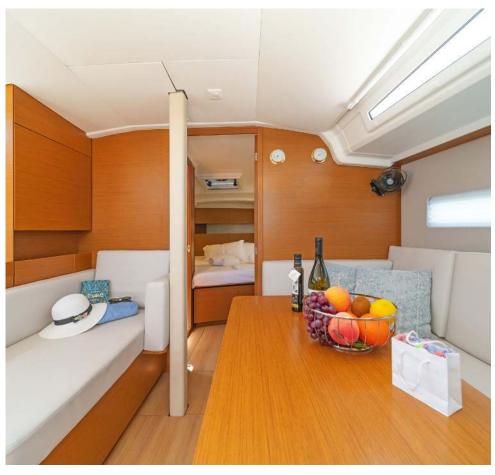

## Sun **Odyssey 410 / Zheng Yi Sao,** Model 2025

8 guests / 3 cabins / 2 wc

With a deck set-up that is truly revolutionary, a surprisingly roomy interior arrangement, and phenomenal performance under sail, it is no wonder that this Sun Odyssey 410 from the renowned French shipyard gets very close to perfection.

## **FULL INVENTORY / EQUIPMENT LIST**

```
Accommodation: ✓ 2 Heads ✓ 2 Showers ✓ 3 Double Bed Cabins
✓ Saloon Table Convertible into Double Berth
Bedding / Linen: ✓ Blankets ✓ Hangers ✓ Linen & Bedding ✓ Pillows ✓ Pillowcases ✓ Sheets