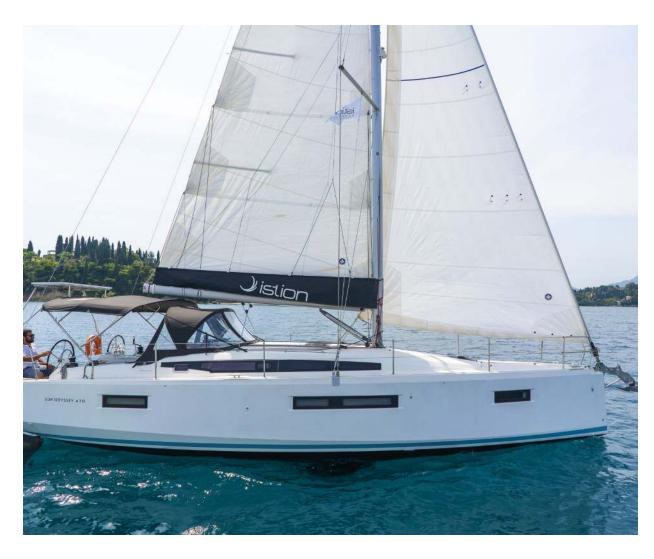

## Sun **Odyssey 410**

Zheng Yi Sao, Model 2025

## Sun **Odyssey 410 / Zheng Yi Sao,** Model 2025

8 guests / 3 cabins / 2 wc

With a deck set-up that is truly revolutionary, a surprisingly roomy interior arrangement, and phenomenal performance under sail, it is no wonder that this Sun Odyssey 410 from the renowned French shipyard gets very close to perfection.

## **SPECIFICATIONS:**

| LOA (m)            | 12.02 | Main sail type           | Batten  |
|--------------------|-------|--------------------------|---------|
| Beam (m)           | 3.99  | Genoa type               | Furling |
| Draft (m)          | 1.6   | Main sail area (sq.m.)   | 42.7    |
| Cabins             | 3     | Genoa sail area (sq.m.)  | 34.3    |
| Berths             | 8     | Crusing speed (knots)    | 7       |
| Heads              | 2     | Max speed (knots)        | 9       |
| Engines (hp)       | 45    | Main engines consumption | 5       |
| Fuel capacity (lt) | 200.0 | (lt/h)                   |         |