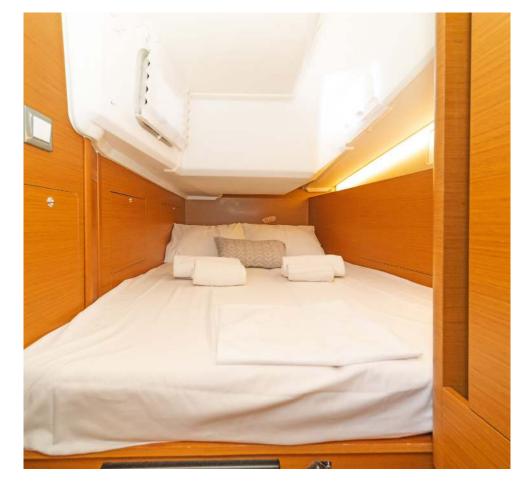

## Sun **Odyssey 410 / Zheng Yi Sao,** Model 2025

8 guests / 3 cabins / 2 wc

With a deck set-up that is truly revolutionary, a surprisingly roomy interior arrangement, and phenomenal performance under sail, it is no wonder that this Sun Odyssey 410 from the renowned French shipyard gets very close to perfection.

## **FULL INVENTORY / EQUIPMENT LIST**

```
Accommodation: ✓ 2 Heads ✓ 2 Showers ✓ 3 Double Bed Cabins
✓ Saloon Table Convertible into Double Berth
Bedding / Linen: ✓ Blankets ✓ Hangers ✓ Linen & Bedding ✓ Pillows ✓ Pillowcases ✓ Sheets