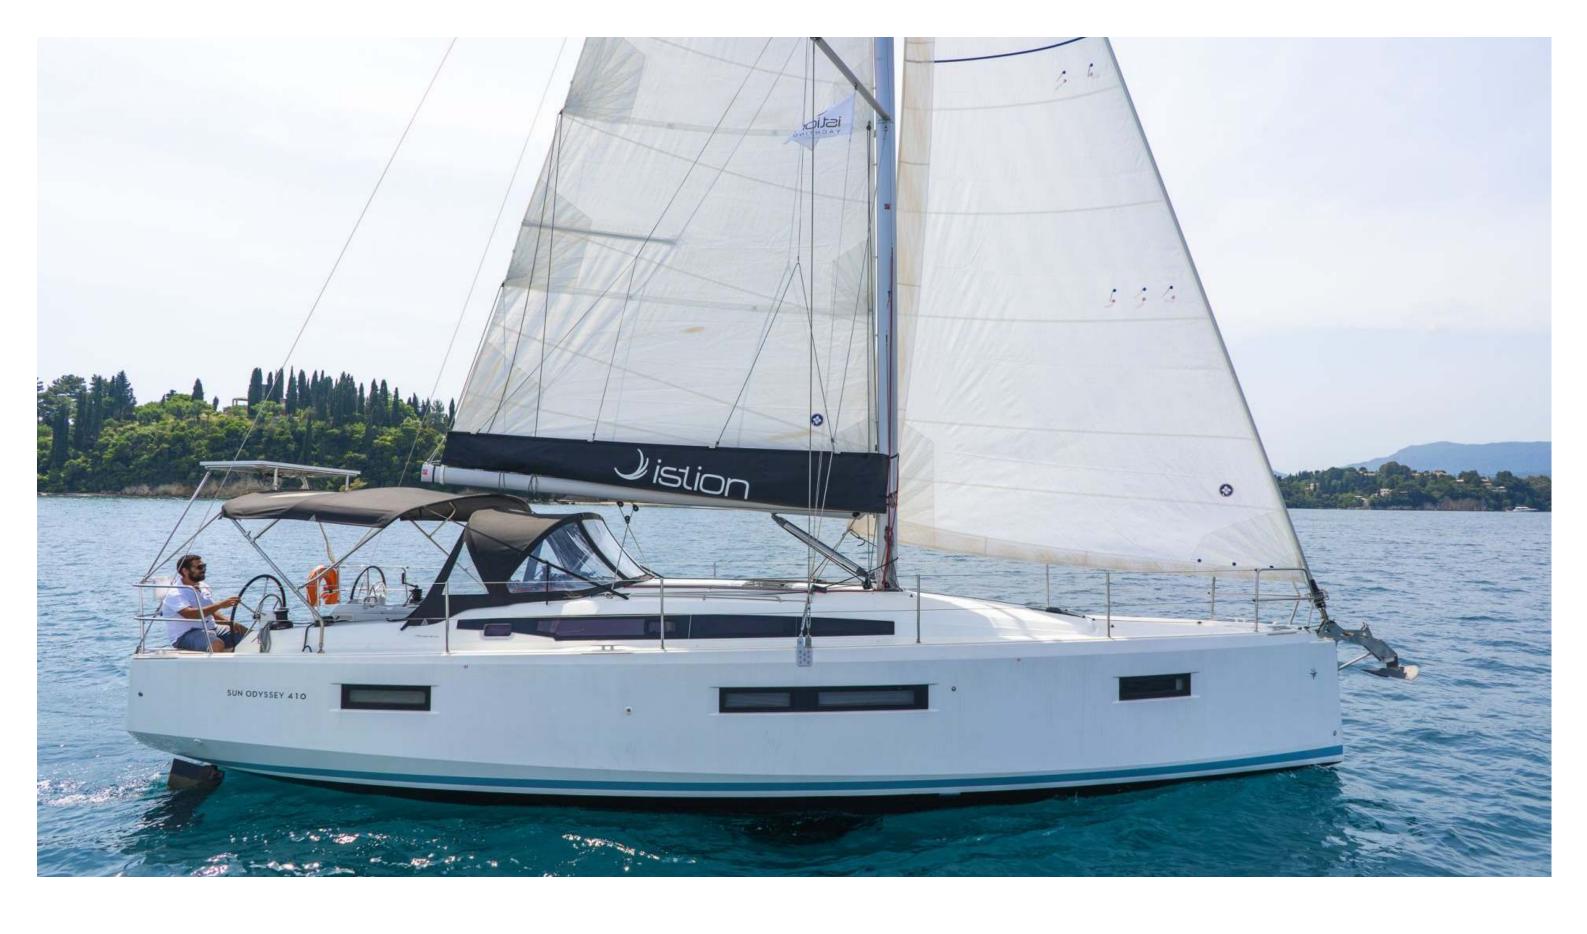

## Sun **Odyssey 410**

Zheng Yi Sao, Model 2025

## Sun **Odyssey 410 / Zheng Yi Sao,** Model 2025

8 guests / 3 cabins / 2 wc

With a deck set-up that is truly revolutionary, a surprisingly roomy interior arrangement, and phenomenal performance under sail, it is no wonder that this Sun Odyssey 410 from the renowned French shipyard gets very close to perfection.

## **SPECIFICATIONS:**

| LOA (m)            | 12.02 | Main sail type           | Batten  |
|--------------------|-------|--------------------------|---------|
| Beam (m)           | 3.99  | Genoa type               | Furling |
| Draft (m)          | 1.6   | Main sail area (sq.m.)   | 42.7    |
| Cabins             | 3     | Genoa sail area (sq.m.)  | 34.3    |
| Berths             | 8     | Crusing speed (knots)    | 7       |
| Heads              | 2     | Max speed (knots)        | 9       |
| Engines (hp)       | 45    | Main engines consumption | 5       |
| Fuel capacity (lt) | 200.0 | (lt/h)                   |         |