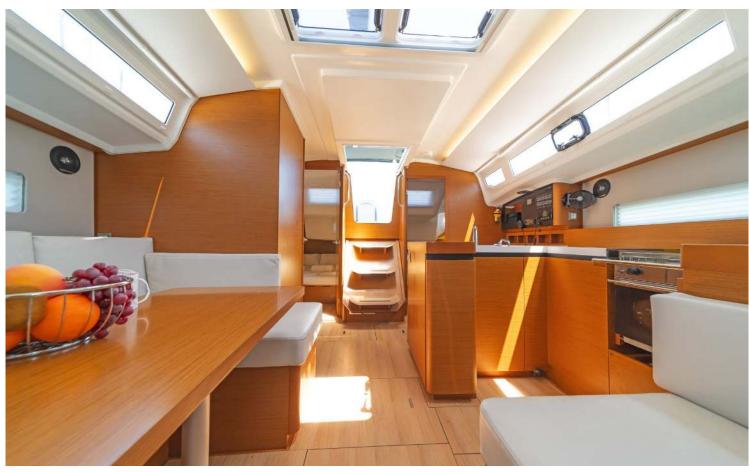

## Sun **Odyssey 410 / Zheng Yi Sao,** Model 2025

8 guests / 3 cabins / 2 wc

With a deck set-up that is truly revolutionary, a surprisingly roomy interior arrangement, and phenomenal performance under sail, it is no wonder that this Sun Odyssey 410 from the renowned French shipyard gets very close to perfection.

## **FULL INVENTORY / EQUIPMENT LIST**

```
Accommodation: ✓ 2 Heads ✓ 2 Showers ✓ 3 Double Bed Cabins
✓ Saloon Table Convertible into Double Berth
Bedding / Linen: ✓ Blankets ✓ Hangers ✓ Linen & Bedding ✓ Pillows ✓ Pillowcases ✓ Sheets