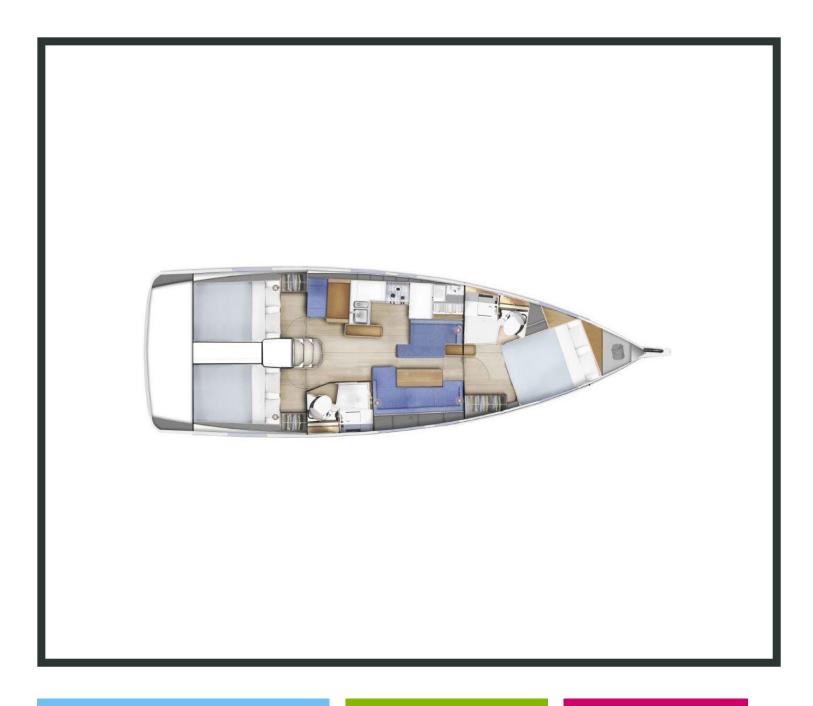

## Sun **Odyssey 410 / Zheng Yi Sao,** Model 2025

8 guests / 3 cabins / 2 wc

With a deck set-up that is truly revolutionary, a surprisingly roomy interior arrangement, and phenomenal performance under sail, it is no wonder that this Sun Odyssey 410 from the renowned French shipyard gets very close to perfection.

## **SPECIFICATIONS:**

| LOA (m)            | 12.02 | Main sail type           | Batten  |
|--------------------|-------|--------------------------|---------|
| Beam (m)           | 3.99  | Genoa type               | Furling |
| Draft (m)          | 1.6   | Main sail area (sq.m.)   | 42.7    |
| Cabins             | 3     | Genoa sail area (sq.m.)  | 34.3    |
| Berths             | 8     | Crusing speed (knots)    | 7       |
| Heads              | 2     | Max speed (knots)        | 9       |
| Engines (hp)       | 45    | Main engines consumption | 5       |
| Fuel capacity (lt) | 200.0 | (lt/h)                   |         |