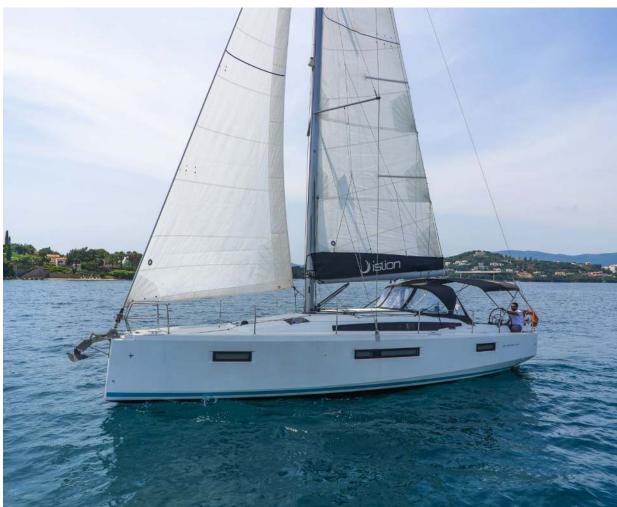

## Sun **Odyssey 410**

Zheng Yi Sao, Model 2025

## Sun **Odyssey 410 / Zheng Yi Sao,** Model 2025

8 guests / 3 cabins / 2 wc

With a deck set-up that is truly revolutionary, a surprisingly roomy interior arrangement, and phenomenal performance under sail, it is no wonder that this Sun Odyssey 410 from the renowned French shipyard gets very close to perfection.

## **SPECIFICATIONS:**

| LOA (m)            | 12.02 | Main sail type           | Batten  |
|--------------------|-------|--------------------------|---------|
| Beam (m)           | 3.99  | Genoa type               | Furling |
| Draft (m)          | 1.6   | Main sail area (sq.m.)   | 42.7    |
| Cabins             | 3     | Genoa sail area (sq.m.)  | 34.3    |
| Berths             | 8     | Crusing speed (knots)    | 7       |
| Heads              | 2     | Max speed (knots)        | 9       |
| Engines (hp)       | 45    | Main engines consumption | 5       |
| Fuel capacity (lt) | 200.0 | (lt/h)                   |         |