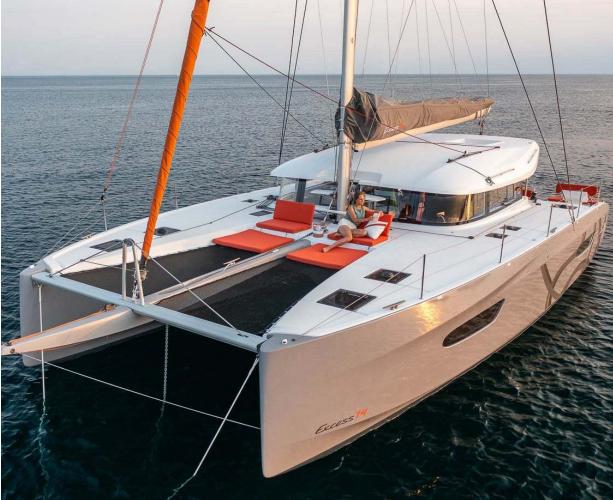

## Excess **14**Tiramisu, Model 2024

Excess **14 / Tiramisu,** Model 2024 **12** guests / **4 +2** cabins / **4 +1** wc

Capitalizing on the developments of the very successful Excess 11, the Excess 14 goes even further, notably with its asymmetrical hulls which are unique in the mass production catamaran market.

Excess **14**Tiramisu, Model 2024