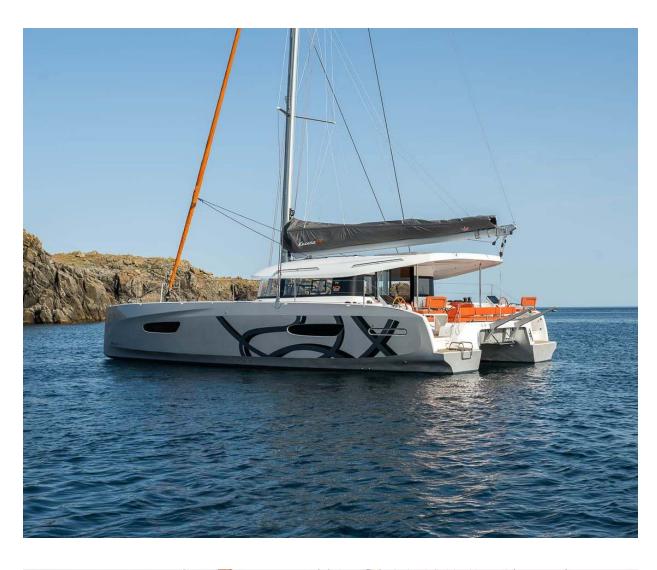

## Excess **14**Tiramisu, Model 2024

Excess **14 / Tiramisu,** Model 2024 **12** guests / **4 +2** cabins / **4 +1** wc

Capitalizing on the developments of the very successful Excess 11, the Excess 14 goes even further, notably with its asymmetrical hulls which are unique in the mass production catamaran market.

Excess **14**Tiramisu, Model 2024