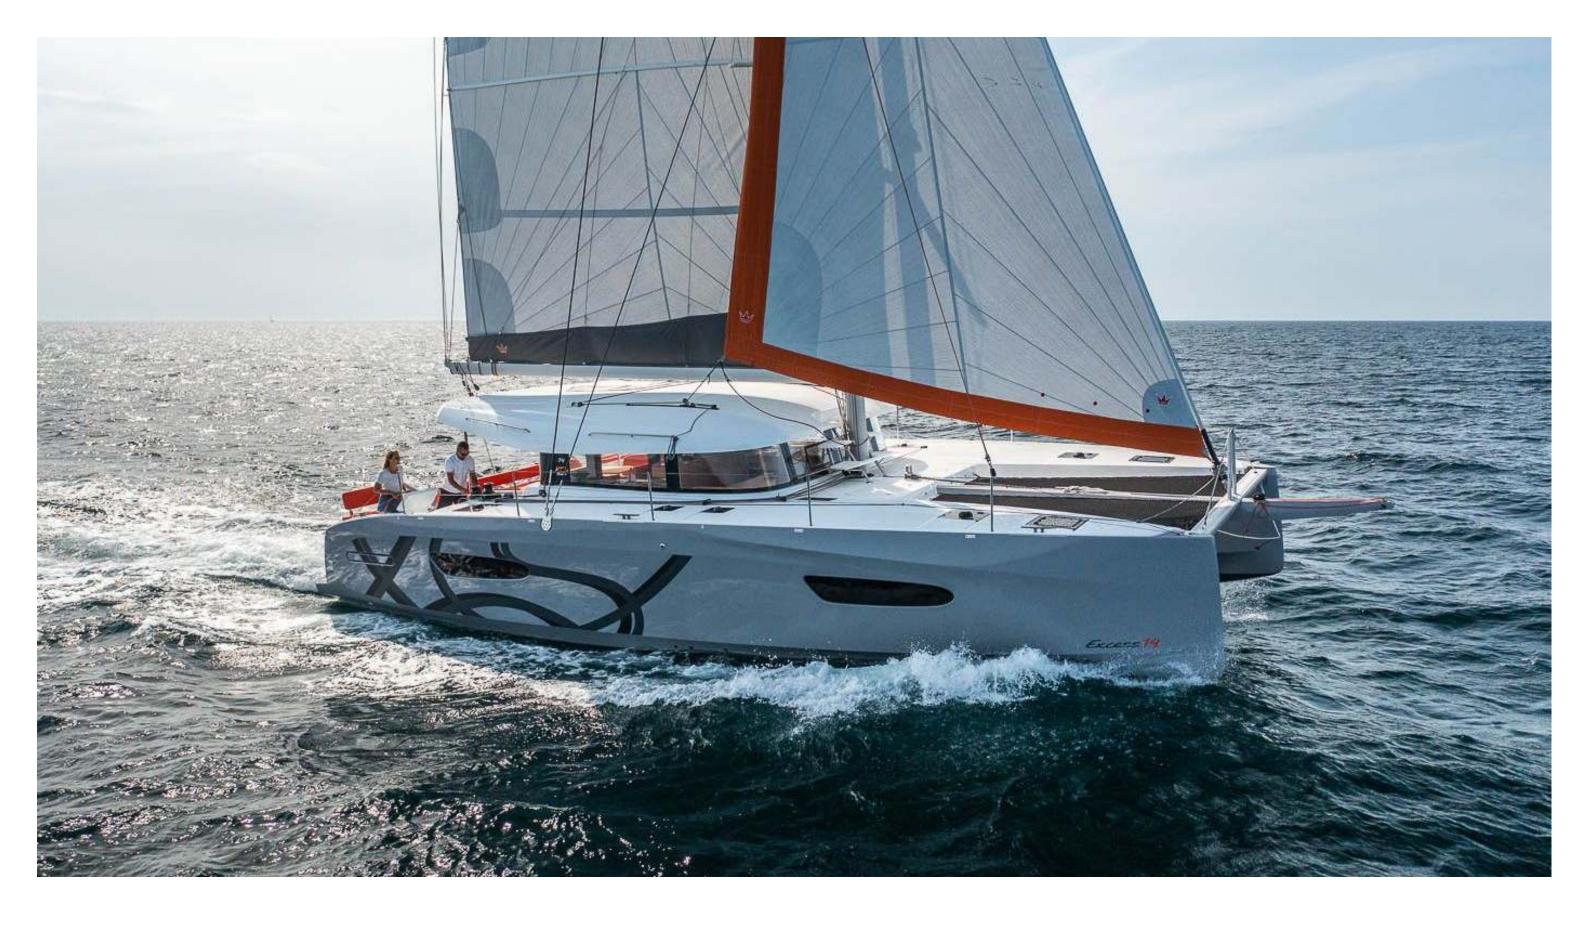

## Excess **14**Tiramisu, Model 2024

Excess **14 / Tiramisu,** Model 2024 **12** guests / **4 +2** cabins / **4 +1** wc

Capitalizing on the developments of the very successful Excess 11, the Excess 14 goes even further, notably with its asymmetrical hulls which are unique in the mass production catamaran market.

Excess **14**Tiramisu, Model 2024