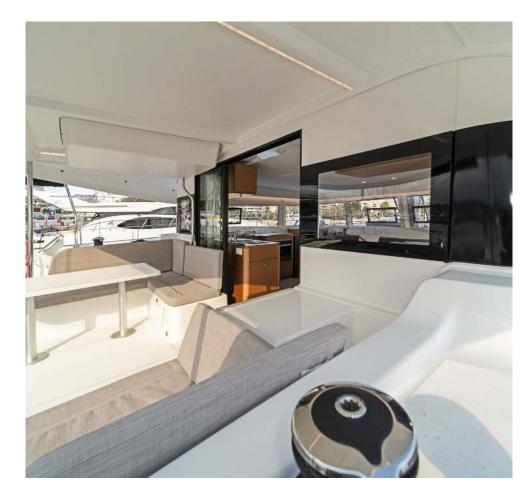

## Excess **14**Tiramisu, Model 2024

Excess **14 / Tiramisu,** Model 2024 **12** guests / **4 +2** cabins / **4 +1** wc

Capitalizing on the developments of the very successful Excess 11, the Excess 14 goes even further, notably with its asymmetrical hulls which are unique in the mass production catamaran market.

## **SPECIFICATIONS:**

| LOA (m)      | 13.35 | Fuel capacity (lt)       | 400.0       |
|--------------|-------|--------------------------|-------------|
| Beam (m)     | 7.87  | Main sail type           | Full Batten |
| Draft (m)    | 1.48  | Genoa type               | Furling     |
| Cabins       | 4     | Main sail area (sq.m.)   | 83          |
| Berths       | 12    | Genoa sail area (sq.m.)  | 40          |
| Heads        | 5     | Main engines consumption | 10          |
| Engines (hp) | 2x57  | (lt/h)                   |             |