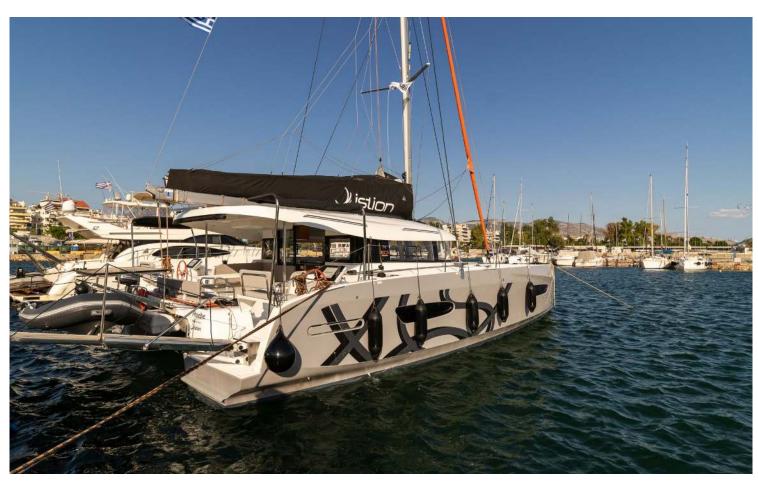

## Excess **14**Tiramisu, Model 2024

Excess **14 / Tiramisu,** Model 2024 **12** guests / **4 +2** cabins / **4 +1** wc

Capitalizing on the developments of the very successful Excess 11, the Excess 14 goes even further, notably with its asymmetrical hulls which are unique in the mass production catamaran market.

## **SPECIFICATIONS:**

| LOA (m)      | 13.35 | Fuel capacity (lt)       | 400.0       |
|--------------|-------|--------------------------|-------------|
| Beam (m)     | 7.87  | Main sail type           | Full Batten |
| Draft (m)    | 1.48  | Genoa type               | Furling     |
| Cabins       | 4     | Main sail area (sq.m.)   | 83          |
| Berths       | 12    | Genoa sail area (sq.m.)  | 40          |
| Heads        | 5     | Main engines consumption | 10          |
| Engines (hp) | 2x57  | (lt/h)                   |             |