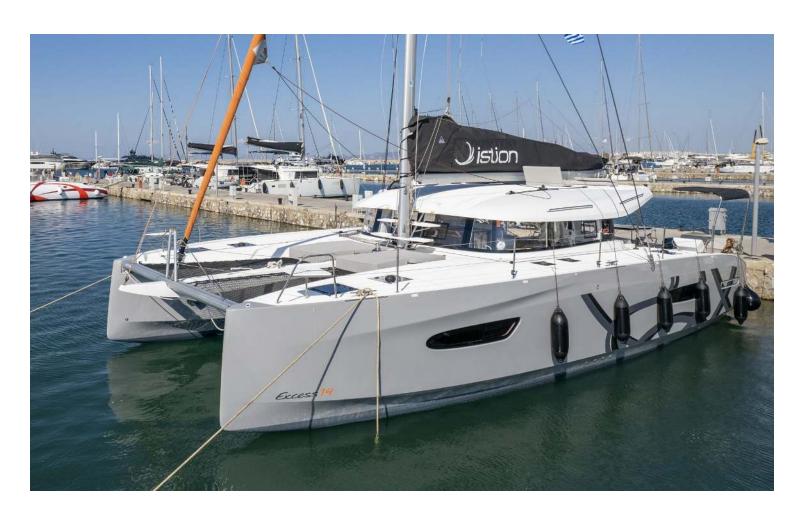

## Excess **14**Tiramisu, Model 2024

Excess **14 / Tiramisu,** Model 2024 **12** guests / **4 +2** cabins / **4 +1** wc

Capitalizing on the developments of the very successful Excess 11, the Excess 14 goes even further, notably with its asymmetrical hulls which are unique in the mass production catamaran market.

Excess **14**Tiramisu, Model 2024