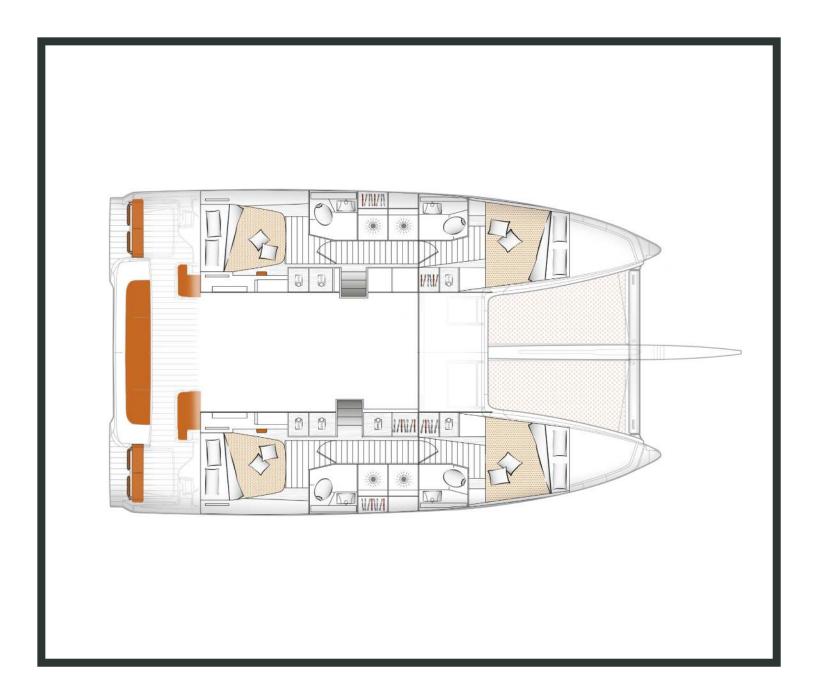

## Excess **14**Tiramisu, Model 2024

Excess **14 / Tiramisu,** Model 2024 **12** guests / **4 +2** cabins / **4 +1** wc

Capitalizing on the developments of the very successful Excess 11, the Excess 14 goes even further, notably with its asymmetrical hulls which are unique in the mass production catamaran market.

## **SPECIFICATIONS:**

| LOA (m)      | 13.35 | Fuel capacity (lt)       | 400.0       |
|--------------|-------|--------------------------|-------------|
| Beam (m)     | 7.87  | Main sail type           | Full Batten |
| Draft (m)    | 1.48  | Genoa type               | Furling     |
| Cabins       | 4     | Main sail area (sq.m.)   | 83          |
| Berths       | 12    | Genoa sail area (sq.m.)  | 40          |
| Heads        | 5     | Main engines consumption | 10          |
| Engines (hp) | 2x57  | (lt/h)                   |             |

**Accommodation:** ✓ 1 Bow Cabin Head ✓ 2 Bow Single Bed Cabins ✓ 4 Double Bed Cabins

**NEED ASSISTANCE? GET HELP** 

**CHARTER ENQUIRY** 

**SPECIAL OFFERS** 