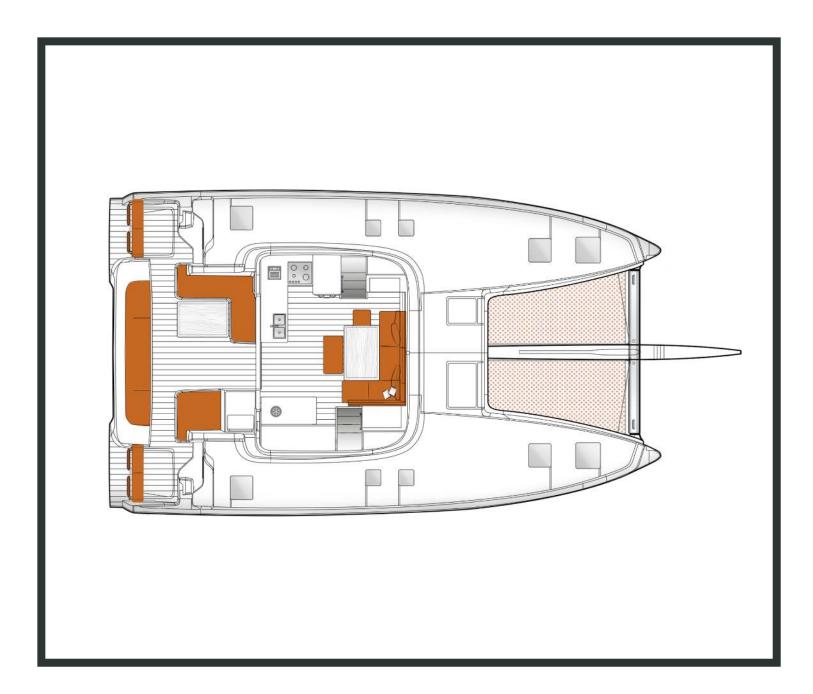

## Excess **14**Tiramisu, Model 2024

Excess **14 / Tiramisu,** Model 2024 **12** guests / **4 +2** cabins / **4 +1** wc

Capitalizing on the developments of the very successful Excess 11, the Excess 14 goes even further, notably with its asymmetrical hulls which are unique in the mass production catamaran market.

## **SPECIFICATIONS:**

| LOA (m)      | 13.35 | Fuel capacity (lt)       | 400.0       |
|--------------|-------|--------------------------|-------------|
| Beam (m)     | 7.87  | Main sail type           | Full Batten |
| Draft (m)    | 1.48  | Genoa type               | Furling     |
| Cabins       | 4     | Main sail area (sq.m.)   | 83          |
| Berths       | 12    | Genoa sail area (sq.m.)  | 40          |
| Heads        | 5     | Main engines consumption | 10          |
| Engines (hp) | 2x57  | (lt/h)                   |             |

**Accommodation:** ✓ 1 Bow Cabin Head ✓ 2 Bow Single Bed Cabins ✓ 4 Double Bed Cabins

**NEED ASSISTANCE? GET HELP** 

**CHARTER ENQUIRY** 

**SPECIAL OFFERS** 