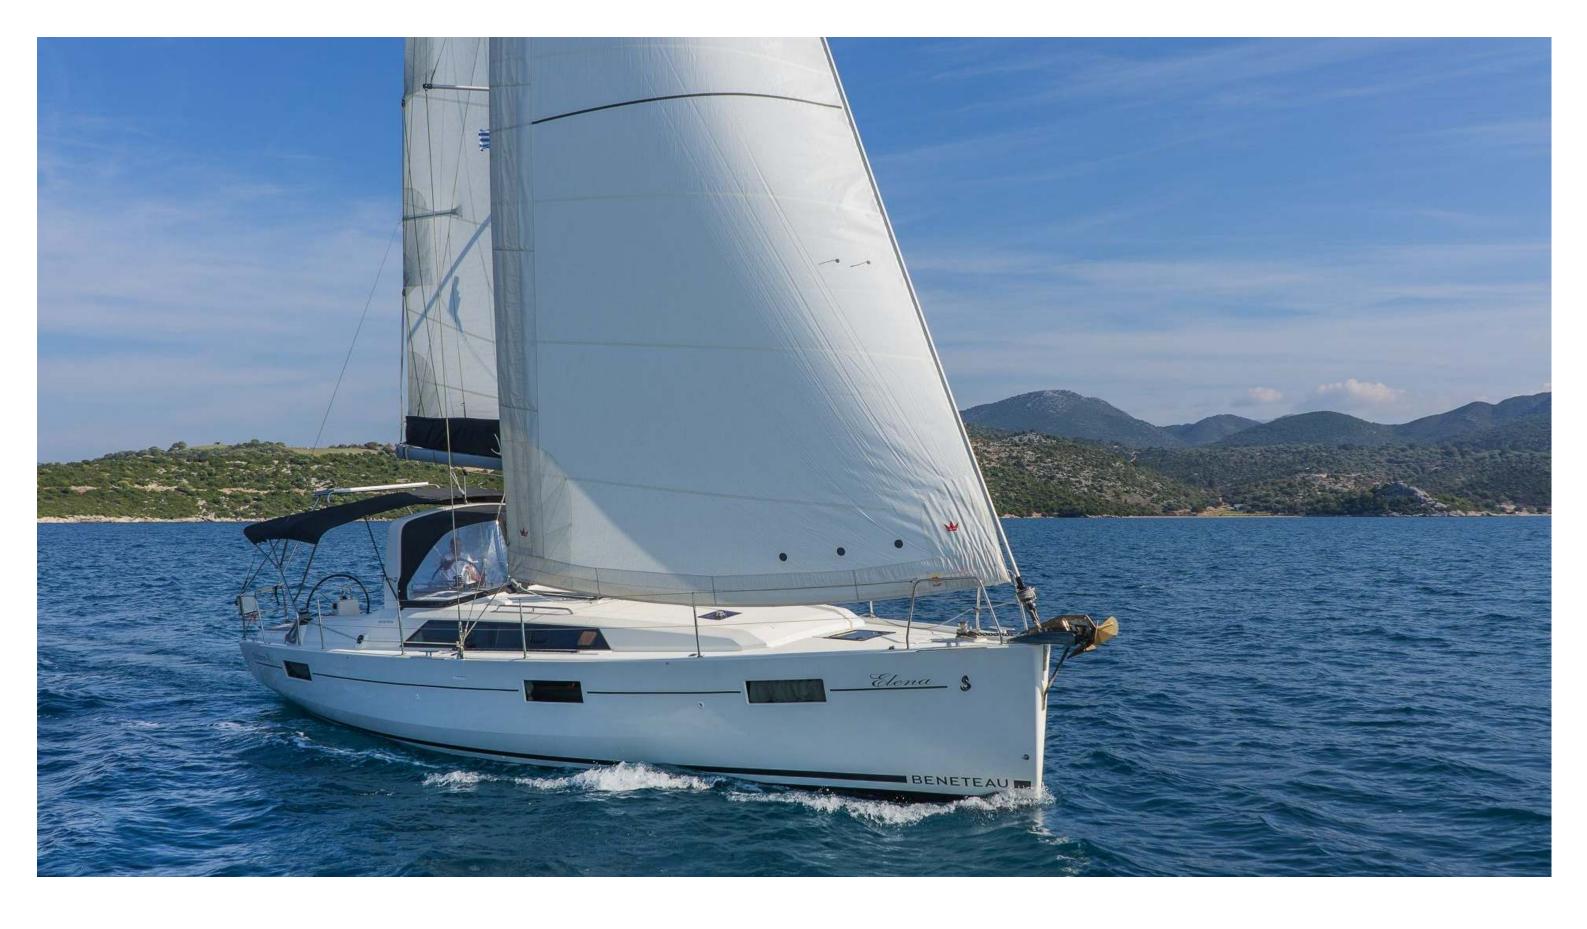

## Oceanis **41.1**

Elena, Model 2020

## Oceanis **41.1 / Elena,** Model 2020

8 guests / 3 cabins / 2 wc

The modern interior and exterior design, coupled with a folding swimming transom, a mainsail arch and the well-balanced sail plan, render the Oceanis 41.1 an instant success.