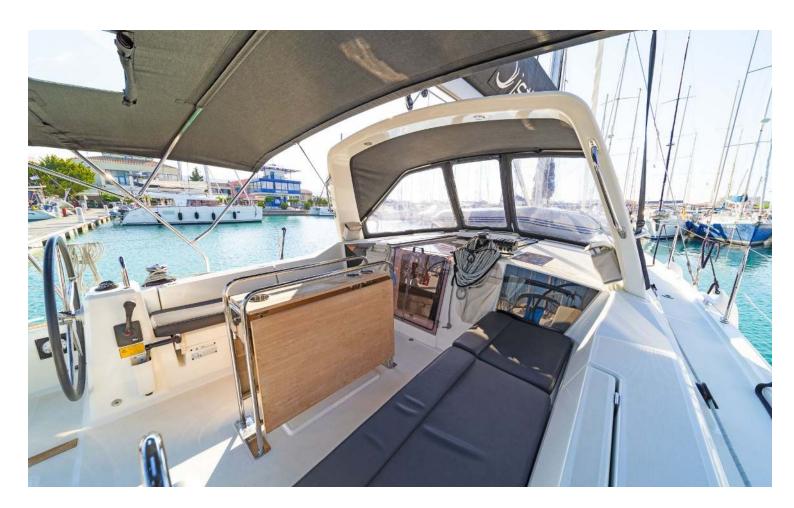

## Oceanis **41.1 / Elena,** Model 2020

8 guests / 3 cabins / 2 wc

The modern interior and exterior design, coupled with a folding swimming transom, a mainsail arch and the well-balanced sail plan, render the Oceanis 41.1 an instant success.