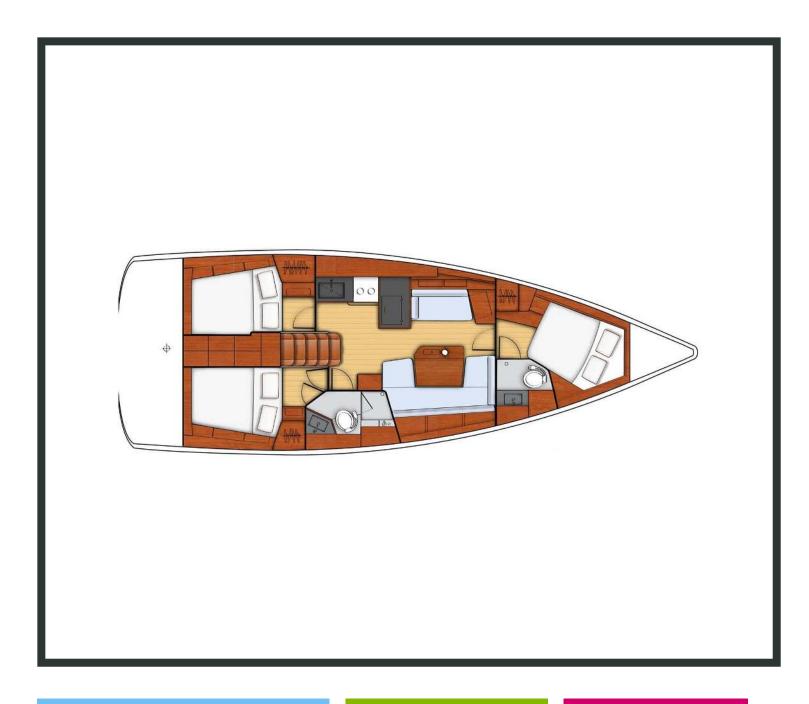

## Oceanis **41.1 / Elena,** Model 2020

8 guests / 3 cabins / 2 wc

The modern interior and exterior design, coupled with a folding swimming transom, a mainsail arch and the well-balanced sail plan, render the Oceanis 41.1 an instant success.

## **SPECIFICATIONS:**

| LOA (m)      | 12.43 | Fuel capacity (lt)      | 200.0   |
|--------------|-------|-------------------------|---------|
| Beam (m)     | 4.2   | Main sail type          | Batten  |
| Draft (m)    | 2.19  | Genoa type              | Furling |
| Cabins       | 3     | Main sail area (sq.m.)  | 40      |
| Berths       | 8     | Genoa sail area (sq.m.) | 42      |
| Heads        | 2     | Crusing speed (knots)   | 0.0     |
| Engines (hp) | 45    | Max speed (knots)       | 0.0     |