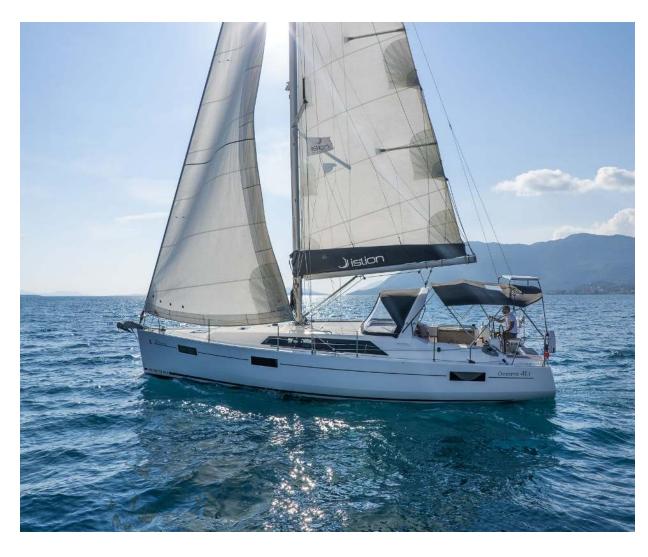

## Oceanis **41.1**

Elena, Model 2020

## Oceanis **41.1 / Elena,** Model 2020

8 guests / 3 cabins / 2 wc

The modern interior and exterior design, coupled with a folding swimming transom, a mainsail arch and the well-balanced sail plan, render the Oceanis 41.1 an instant success.