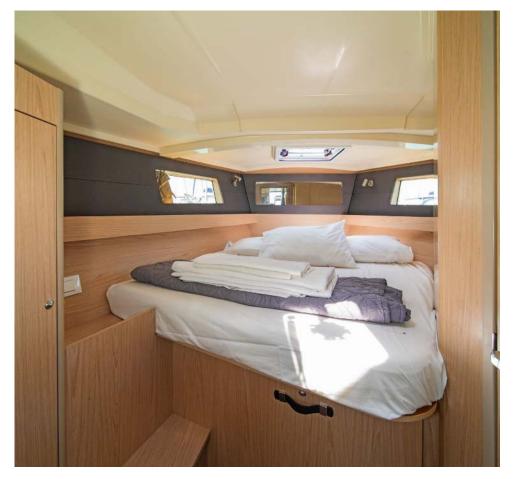

## Oceanis **41.1 / Elena,** Model 2020

8 guests / 3 cabins / 2 wc

The modern interior and exterior design, coupled with a folding swimming transom, a mainsail arch and the well-balanced sail plan, render the Oceanis 41.1 an instant success.

## **FULL INVENTORY / EQUIPMENT LIST**

```
Accommodation: ✓ 2 Heads ✓ 2 Showers ✓ 3 Double Bed Cabins
Bedding / Linen: ✓ Blankets ✓ Hangers ✓ Linen & Bedding ✓ Pillows ✓ Pillow Cases ✓ Sheets
✓ Towels Bath ✓ Towels Face
Comfort / Pleasure: ✓ 220V Sockets ✓ Cockpit Cushions ✓ Cockpit Speakers ✓ Electric Toilets