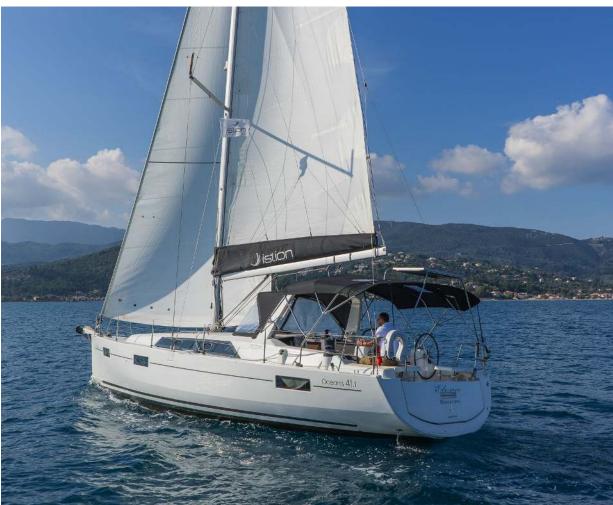

## Oceanis **41.1**

Elena, Model 2020

## Oceanis **41.1 / Elena,** Model 2020

8 guests / 3 cabins / 2 wc

The modern interior and exterior design, coupled with a folding swimming transom, a mainsail arch and the well-balanced sail plan, render the Oceanis 41.1 an instant success.