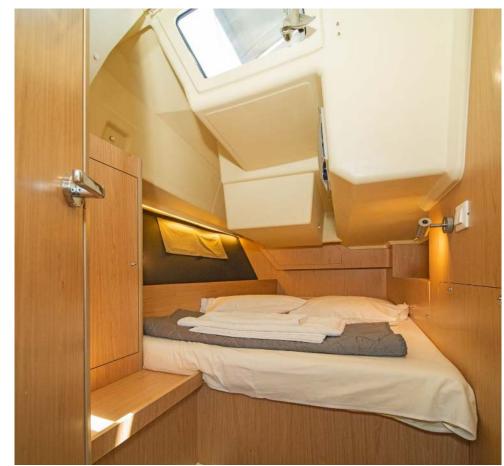

## Oceanis **41.1 / Elena,** Model 2020

8 guests / 3 cabins / 2 wc

The modern interior and exterior design, coupled with a folding swimming transom, a mainsail arch and the well-balanced sail plan, render the Oceanis 41.1 an instant success.

## **FULL INVENTORY / EQUIPMENT LIST**

```
Accommodation: ✓ 2 Heads ✓ 2 Showers ✓ 3 Double Bed Cabins
Bedding / Linen: ✓ Blankets ✓ Hangers ✓ Linen & Bedding ✓ Pillows ✓ Pillow Cases ✓ Sheets
✓ Towels Bath ✓ Towels Face
Comfort / Pleasure: ✓ 220V Sockets ✓ Cockpit Cushions ✓ Cockpit Speakers ✓ Electric Toilets