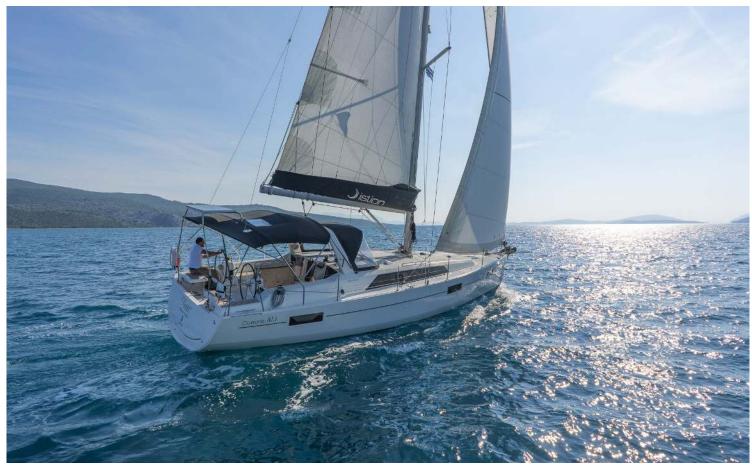

## Oceanis **41.1**

Elena, Model 2020

## Oceanis **41.1 / Elena,** Model 2020

8 guests / 3 cabins / 2 wc

The modern interior and exterior design, coupled with a folding swimming transom, a mainsail arch and the well-balanced sail plan, render the Oceanis 41.1 an instant success.