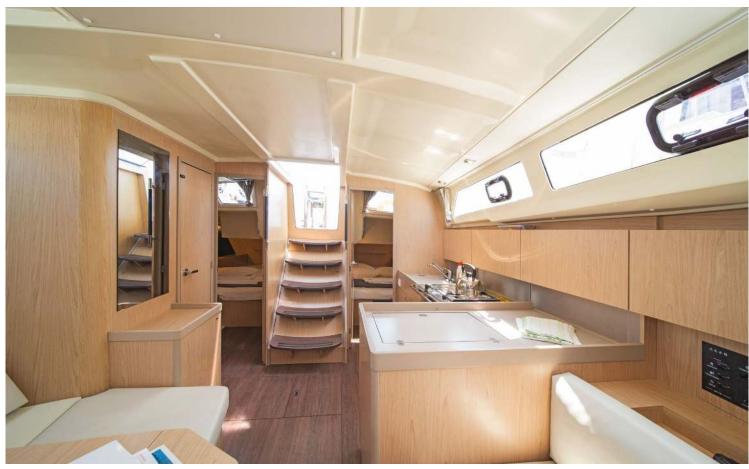

## Oceanis **41.1 / Elena,** Model 2020

8 guests / 3 cabins / 2 wc

The modern interior and exterior design, coupled with a folding swimming transom, a mainsail arch and the well-balanced sail plan, render the Oceanis 41.1 an instant success.