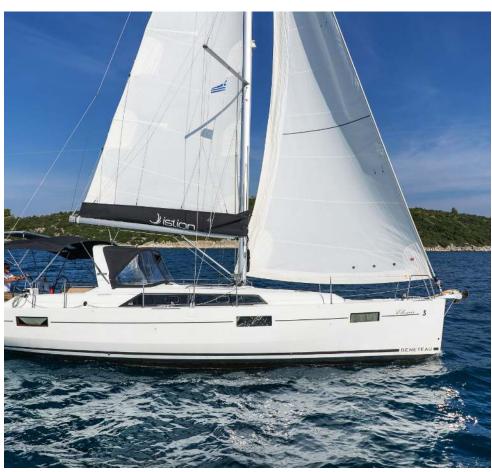

## Oceanis **41.1**

Elena, Model 2020

## Oceanis **41.1 / Elena,** Model 2020

8 guests / 3 cabins / 2 wc

The modern interior and exterior design, coupled with a folding swimming transom, a mainsail arch and the well-balanced sail plan, render the Oceanis 41.1 an instant success.