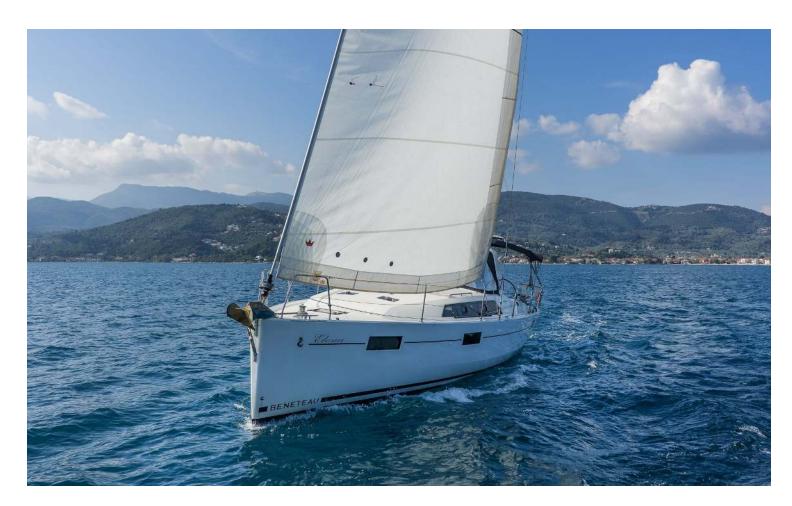

## Oceanis **41.1**

Elena, Model 2020

## Oceanis **41.1 / Elena,** Model 2020

8 guests / 3 cabins / 2 wc

The modern interior and exterior design, coupled with a folding swimming transom, a mainsail arch and the well-balanced sail plan, render the Oceanis 41.1 an instant success.