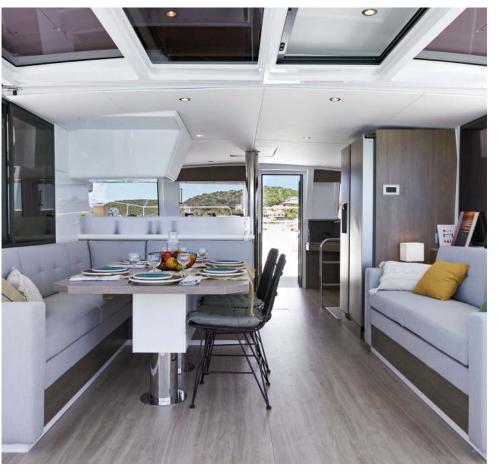

## Bali **4.4 / Emmelia,** Model 2022 **10** guests / **4 +2** cabins / **4 +1** wc

Aboard this catamaran, more than ever dedicated to comfort and family vacations, all the attributes of the Bali DNA are to be found - tilting door, opening side bay windows, rigid foredeck, and large chilled capacity.

## **FULL INVENTORY / EQUIPMENT LIST**

**Accommodation:** ✓ 1 Bow Cabin Head ✓ 2 Bow Single Bed Cabins ✓ 4 Double Bed Cabins ✓ 4 Heads ✓ 4 Showers ✓ Saloon Double Bed Convertible **Bedding / Linen:** ✓ Blankets ✓ Hangers ✓ Linen & Bedding ✓ Pillows ✓ Pilow Cases ✓ Sheets ✓ Towels Bath ✓ Towels Face **Comfort / Pleasure:** ✓ 220V Sockets ✓ Air Condition ✓ Cockpit Cushions ✓ Cockpit Speakers ✓ Electric Toilets
✓ Fans in Cabins
✓ Fans in Saloon
✓ Generator
✓ Hot Water
✓ Ice Maker ✓ Music Player ✓ Saloon Speakers ✓ Snorkelling Sets ✓ Sockets 220V Cabins ✓ Sockets 220V Saloon
✓ Solar Panels
✓ USB Charging Ports
✓ Water Maker **Deck:** ✓ Anchor ✓ Anchor Chain ✓ Anchor Windlass Control ✓ Anchor Windlass Handle ✓ Boat Hook ✓ Cockpit Shower ✓ Cockpit Table ✓ Deck Brush ✓ Diesel Canister ✓ Dinghy Oars & Locks ✓ Dinghy Pump ✓ Dinghy Repair Kit ✓ Dinghy Seat ✓ Electric Anchor Windlass ✓ Electric Winches ✓ Engine Oil Spare ✓ Fenders ✓ Flag Halyards ✓ Fuel funnel ✓ Gangway Inox ✓ Gas Bottles ✓ Mooring Ropes 25m ✓ Mooring Ropes 50m ✓ Outboard Motor ✓ Outboard Motor Jerry Can ✓ Padlocks ✓ Plastic Bucket ✓ Rigid Bottom Dinghy
✓ Ropes Spare
✓ Spare Anchor
✓ Spare Anchor Chain 10m ✓ Swimming Ladder ✓ Tanks Opener ✓ Water Hose & Adaptors ✓ Winch Handles **Electricity:** ✓ Battery Charger ✓ Inverter ✓ Shore Power Cable ✓ Shore Power Cable & Adaptors