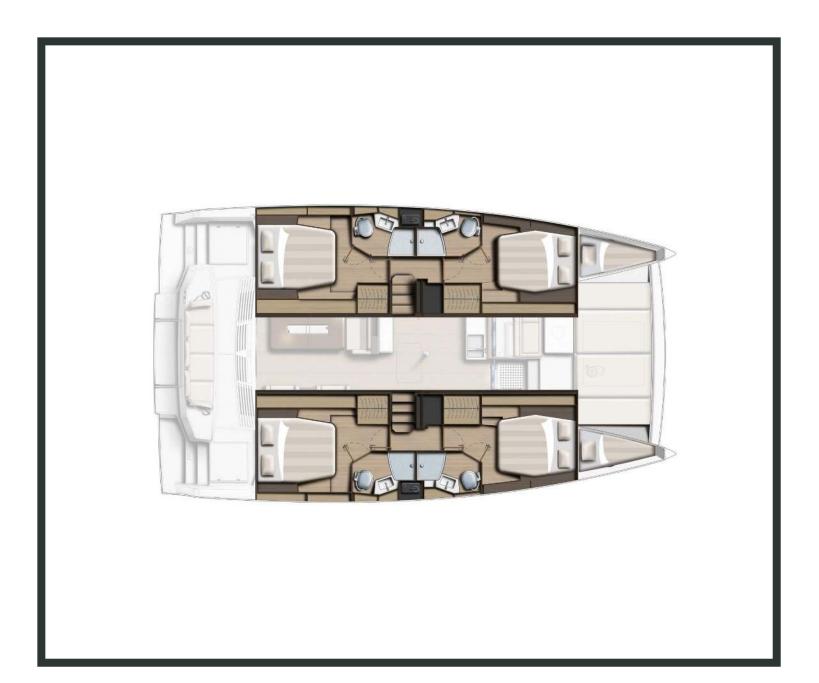

## Bali **4.4 / Emmelia,** Model 2022 **10** guests / **4 +2** cabins / **4 +1** wc

Aboard this catamaran, more than ever dedicated to comfort and family vacations, all the attributes of the Bali DNA are to be found - tilting door, opening side bay windows, rigid foredeck, and large chilled capacity.

## **SPECIFICATIONS:**

| LOA (m)      | 13.09 | Fuel capacity (lt)       | 800.0            |
|--------------|-------|--------------------------|------------------|
| Beam (m)     | 7.4   | Main sail type           | Full Batten      |
| Draft (m)    | 1.2   | Genoa type               | Self tacking jib |
| Cabins       | 6     | Main sail area (sq.m.)   | 74               |
| Berths       | 10    | Genoa sail area (sq.m.)  | 42               |
| Heads        | 5     | Main engines consumption | 10               |
| Engines (hp) | 2X57  | (lt/h)                   |                  |

## **FULL INVENTORY / EQUIPMENT LIST**

**Accommodation:** ✓ 1 Bow Cabin Head ✓ 2 Bow Single Bed Cabins ✓ 4 Double Bed Cabins ✓ 4 Heads ✓ 4 Showers ✓ Saloon Double Bed Convertible **Bedding / Linen:** ✓ Blankets ✓ Hangers ✓ Linen & Bedding ✓ Pillows ✓ Pilow Cases ✓ Sheets ✓ Towels Bath ✓ Towels Face **Comfort / Pleasure:** ✓ 220V Sockets ✓ Air Condition ✓ Cockpit Cushions ✓ Cockpit Speakers ✓ Electric Toilets
✓ Fans in Cabins
✓ Fans in Saloon
✓ Generator
✓ Hot Water
✓ Ice Maker ✓ Music Player ✓ Saloon Speakers ✓ Snorkelling Sets ✓ Sockets 220V Cabins ✓ Sockets 220V Saloon
✓ Solar Panels
✓ USB Charging Ports
✓ Water Maker **Deck:** ✓ Anchor ✓ Anchor Chain ✓ Anchor Windlass Control ✓ Anchor Windlass Handle ✓ Boat Hook ✓ Cockpit Shower ✓ Cockpit Table ✓ Deck Brush ✓ Diesel Canister ✓ Dinghy Oars & Locks ✓ Dinghy Pump ✓ Dinghy Repair Kit ✓ Dinghy Seat ✓ Electric Anchor Windlass ✓ Electric Winches ✓ Engine Oil Spare ✓ Fenders ✓ Flag Halyards ✓ Fuel funnel ✓ Gangway Inox ✓ Gas Bottles ✓ Mooring Ropes 25m ✓ Mooring Ropes 50m ✓ Outboard Motor ✓ Outboard Motor Jerry Can ✓ Padlocks ✓ Plastic Bucket ✓ Rigid Bottom Dinghy
✓ Ropes Spare
✓ Spare Anchor
✓ Spare Anchor Chain 10m ✓ Swimming Ladder ✓ Tanks Opener ✓ Water Hose & Adaptors ✓ Winch Handles **Electricity:** ✓ Battery Charger ✓ Inverter ✓ Shore Power Cable ✓ Shore Power Cable & Adaptors