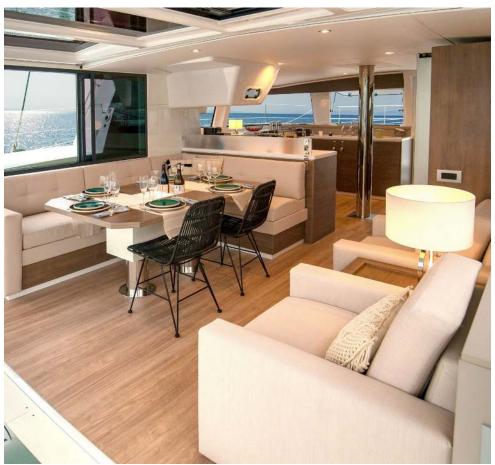

## Bali **4.4 / Emmelia,** Model 2022 **10** guests / **4 +2** cabins / **4 +1** wc

Aboard this catamaran, more than ever dedicated to comfort and family vacations, all the attributes of the Bali DNA are to be found - tilting door, opening side bay windows, rigid foredeck, and large chilled capacity.

## **FULL INVENTORY / EQUIPMENT LIST**

**Accommodation:** ✓ 1 Bow Cabin Head ✓ 2 Bow Single Bed Cabins ✓ 4 Double Bed Cabins ✓ 4 Heads ✓ 4 Showers ✓ Saloon Double Bed Convertible **Bedding / Linen:** ✓ Blankets ✓ Hangers ✓ Linen & Bedding ✓ Pillows ✓ Pilow Cases ✓ Sheets ✓ Towels Bath ✓ Towels Face **Comfort / Pleasure:** ✓ 220V Sockets ✓ Air Condition ✓ Cockpit Cushions ✓ Cockpit Speakers ✓ Electric Toilets
✓ Fans in Cabins
✓ Fans in Saloon
✓ Generator
✓ Hot Water
✓ Ice Maker ✓ Music Player ✓ Saloon Speakers ✓ Snorkelling Sets ✓ Sockets 220V Cabins ✓ Sockets 220V Saloon
✓ Solar Panels
✓ USB Charging Ports
✓ Water Maker **Deck:** ✓ Anchor ✓ Anchor Chain ✓ Anchor Windlass Control ✓ Anchor Windlass Handle ✓ Boat Hook ✓ Cockpit Shower ✓ Cockpit Table ✓ Deck Brush ✓ Diesel Canister ✓ Dinghy Oars & Locks ✓ Dinghy Pump ✓ Dinghy Repair Kit ✓ Dinghy Seat ✓ Electric Anchor Windlass ✓ Electric Winches ✓ Engine Oil Spare ✓ Fenders ✓ Flag Halyards ✓ Fuel funnel ✓ Gangway Inox ✓ Gas Bottles ✓ Mooring Ropes 25m ✓ Mooring Ropes 50m ✓ Outboard Motor ✓ Outboard Motor Jerry Can ✓ Padlocks ✓ Plastic Bucket ✓ Rigid Bottom Dinghy
✓ Ropes Spare
✓ Spare Anchor
✓ Spare Anchor Chain 10m ✓ Swimming Ladder ✓ Tanks Opener ✓ Water Hose & Adaptors ✓ Winch Handles **Electricity:** ✓ Battery Charger ✓ Inverter ✓ Shore Power Cable ✓ Shore Power Cable & Adaptors