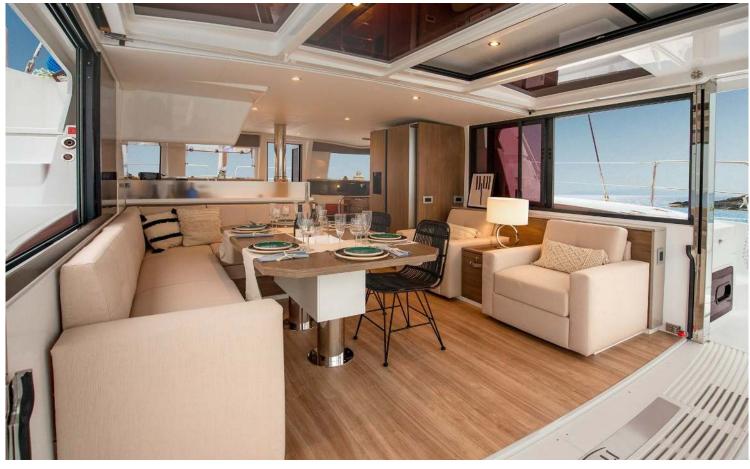

## Bali **4.4 / Emmelia,** Model 2022 **10** guests / **4 +2** cabins / **4 +1** wc

Aboard this catamaran, more than ever dedicated to comfort and family vacations, all the attributes of the Bali DNA are to be found - tilting door, opening side bay windows, rigid foredeck, and large chilled capacity.

## **FULL INVENTORY / EQUIPMENT LIST**

**Accommodation:** ✓ 1 Bow Cabin Head ✓ 2 Bow Single Bed Cabins ✓ 4 Double Bed Cabins ✓ 4 Heads ✓ 4 Showers ✓ Saloon Double Bed Convertible **Bedding / Linen:** ✓ Blankets ✓ Hangers ✓ Linen & Bedding ✓ Pillows ✓ Pilow Cases ✓ Sheets ✓ Towels Bath ✓ Towels Face **Comfort / Pleasure:** ✓ 220V Sockets ✓ Air Condition ✓ Cockpit Cushions ✓ Cockpit Speakers ✓ Electric Toilets
✓ Fans in Cabins
✓ Fans in Saloon
✓ Generator
✓ Hot Water
✓ Ice Maker ✓ Music Player ✓ Saloon Speakers ✓ Snorkelling Sets ✓ Sockets 220V Cabins ✓ Sockets 220V Saloon
✓ Solar Panels
✓ USB Charging Ports
✓ Water Maker **Deck:** ✓ Anchor ✓ Anchor Chain ✓ Anchor Windlass Control ✓ Anchor Windlass Handle ✓ Boat Hook ✓ Cockpit Shower ✓ Cockpit Table ✓ Deck Brush ✓ Diesel Canister ✓ Dinghy Oars & Locks ✓ Dinghy Pump ✓ Dinghy Repair Kit ✓ Dinghy Seat ✓ Electric Anchor Windlass ✓ Electric Winches ✓ Engine Oil Spare ✓ Fenders ✓ Flag Halyards ✓ Fuel funnel ✓ Gangway Inox ✓ Gas Bottles ✓ Mooring Ropes 25m ✓ Mooring Ropes 50m ✓ Outboard Motor ✓ Outboard Motor Jerry Can ✓ Padlocks ✓ Plastic Bucket ✓ Rigid Bottom Dinghy
✓ Ropes Spare
✓ Spare Anchor
✓ Spare Anchor Chain 10m ✓ Swimming Ladder ✓ Tanks Opener ✓ Water Hose & Adaptors ✓ Winch Handles **Electricity:** ✓ Battery Charger ✓ Inverter ✓ Shore Power Cable ✓ Shore Power Cable & Adaptors