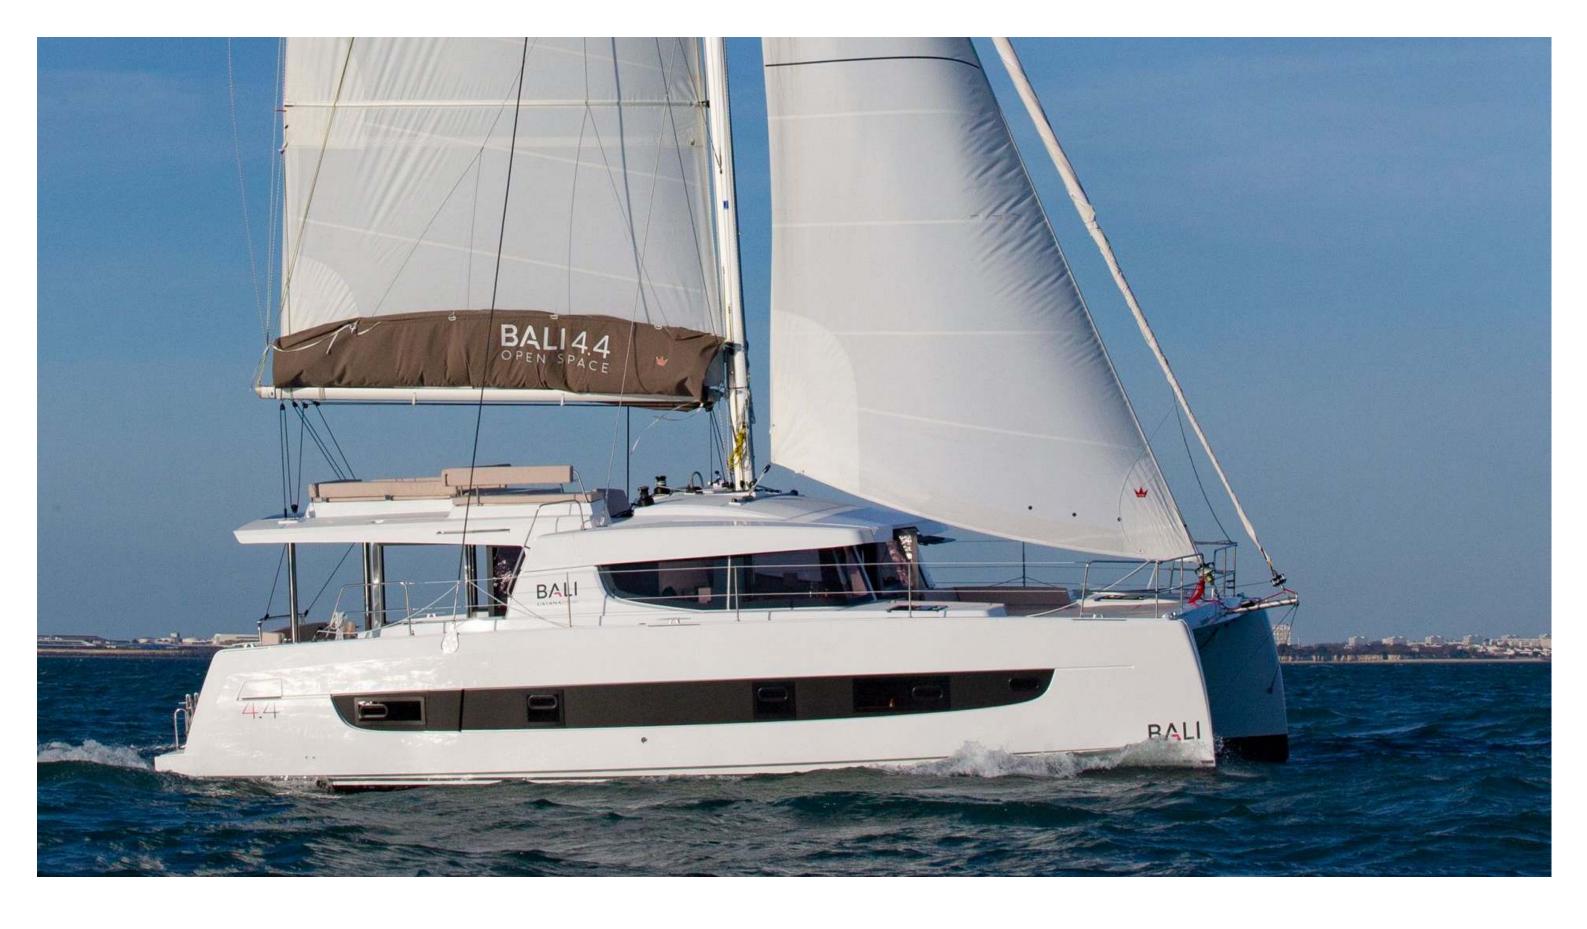

Bali **4.4**Emmelia, Model 2022

## Bali **4.4 / Emmelia,** Model 2022 **10** guests / **4 +2** cabins / **4 +1** wc

Aboard this catamaran, more than ever dedicated to comfort and family vacations, all the attributes of the Bali DNA are to be found - tilting door, opening side bay windows, rigid foredeck, and large chilled capacity.