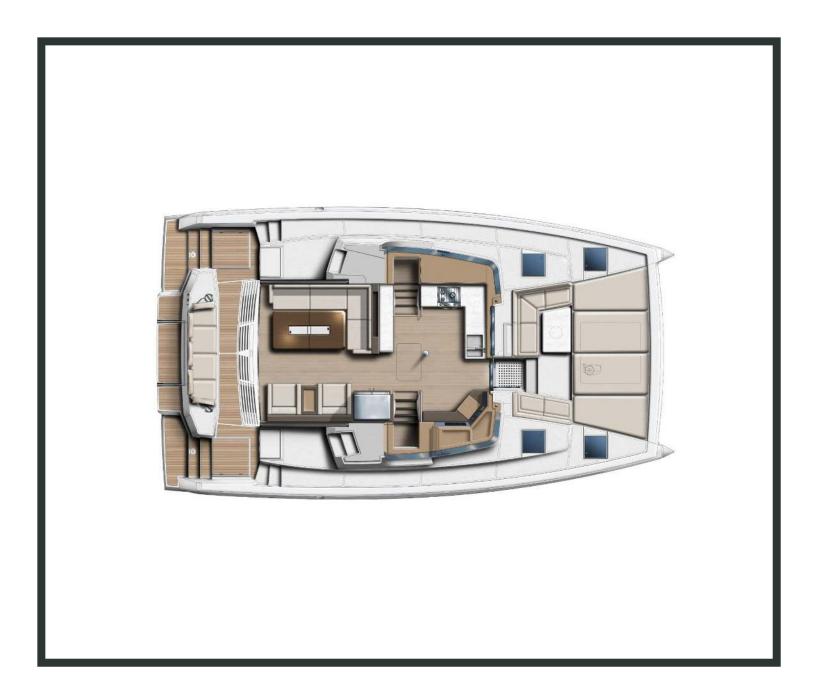

## Bali **4.4 / Emmelia,** Model 2022 **10** guests / **4 +2** cabins / **4 +1** wc

Aboard this catamaran, more than ever dedicated to comfort and family vacations, all the attributes of the Bali DNA are to be found - tilting door, opening side bay windows, rigid foredeck, and large chilled capacity.

## **FULL INVENTORY / EQUIPMENT LIST**

**Accommodation:** ✓ 1 Bow Cabin Head ✓ 2 Bow Single Bed Cabins ✓ 4 Double Bed Cabins ✓ 4 Heads ✓ 4 Showers ✓ Saloon Double Bed Convertible **Bedding / Linen:** ✓ Blankets ✓ Hangers ✓ Linen & Bedding ✓ Pillows ✓ Pilow Cases ✓ Sheets ✓ Towels Bath ✓ Towels Face **Comfort / Pleasure:** ✓ 220V Sockets ✓ Air Condition ✓ Cockpit Cushions ✓ Cockpit Speakers ✓ Electric Toilets
✓ Fans in Cabins
✓ Fans in Saloon
✓ Generator
✓ Hot Water
✓ Ice Maker ✓ Music Player ✓ Saloon Speakers ✓ Snorkelling Sets ✓ Sockets 220V Cabins ✓ Sockets 220V Saloon
✓ Solar Panels
✓ USB Charging Ports
✓ Water Maker **Deck:** ✓ Anchor ✓ Anchor Chain ✓ Anchor Windlass Control ✓ Anchor Windlass Handle ✓ Boat Hook ✓ Cockpit Shower ✓ Cockpit Table ✓ Deck Brush ✓ Diesel Canister ✓ Dinghy Oars & Locks ✓ Dinghy Pump ✓ Dinghy Repair Kit ✓ Dinghy Seat ✓ Electric Anchor Windlass ✓ Electric Winches ✓ Engine Oil Spare ✓ Fenders ✓ Flag Halyards ✓ Fuel funnel ✓ Gangway Inox ✓ Gas Bottles ✓ Mooring Ropes 25m ✓ Mooring Ropes 50m ✓ Outboard Motor ✓ Outboard Motor Jerry Can ✓ Padlocks ✓ Plastic Bucket ✓ Rigid Bottom Dinghy
✓ Ropes Spare
✓ Spare Anchor
✓ Spare Anchor Chain 10m ✓ Swimming Ladder ✓ Tanks Opener ✓ Water Hose & Adaptors ✓ Winch Handles **Electricity:** ✓ Battery Charger ✓ Inverter ✓ Shore Power Cable ✓ Shore Power Cable & Adaptors

## **FULL INVENTORY / EQUIPMENT LIST**

```
Electronics: ✓ Auto Pilot ✓ Depth Sounder ✓ GPS Plotter ✓ Speed Log ✓ VHF ✓ Wind System
Galley: ✓ Bottle Can Opener ✓ Bowls ✓ Bread Knife ✓ Casserole ✓ Cheese Grater
✓ Clothes Pegs ✓ Coffee Cups ✓ Coffee Pot Filter Press ✓ Cutting Boards ✓ Drinking Glasses
✓ Dust Pan & Brush ✓ Forks ✓ Freezer ✓ Frying Pans ✓ Gas Stove with Burners & Grill ✓ Kettle
✓ Ladle ✓ Lemon Squeezer ✓ Main Dish Plates ✓ Meat Knifes ✓ Oven Gloves
✓ Placemats for Pots ✓ Plates Small ✓ Plates Soup ✓ Pyrex Oven dish ✓ Refrigerator
✓ Salad Bowls ✓ Saucepans ✓ Serving Knifes ✓ Serving Plates ✓ Serving Tray ✓ Small Plates
✓ Soup Spoons ✓ Spagetti Strainer ✓ Spatula ✓ Tapper Ware ✓ Tea Spoons ✓ Tea Strainer
✓ Tongs ✓ Vegetable Knifes ✓ Vegetable Peeler ✓ Water Jug ✓ Whisk ✓ Wine Glasses
✓ Wooden Spoons
Navigation: ✓ BatteryOperatedNavLightsSet ✓ Binoculars ✓ Divider ✓ Greek Waters Pilot