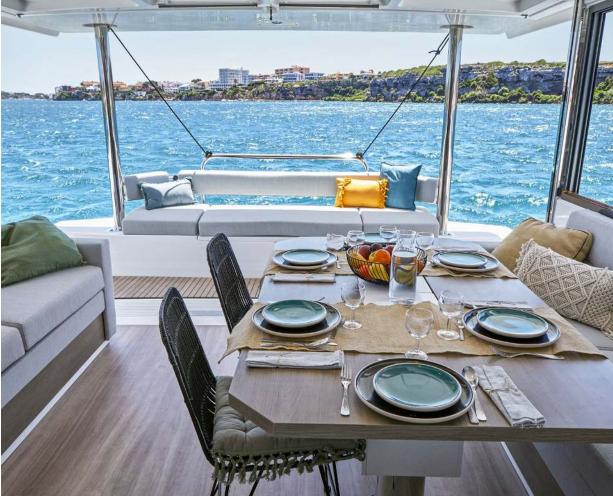

## Bali **4.4 / Emmelia,** Model 2022 **10** guests / **4 +2** cabins / **4 +1** wc

Aboard this catamaran, more than ever dedicated to comfort and family vacations, all the attributes of the Bali DNA are to be found - tilting door, opening side bay windows, rigid foredeck, and large chilled capacity.