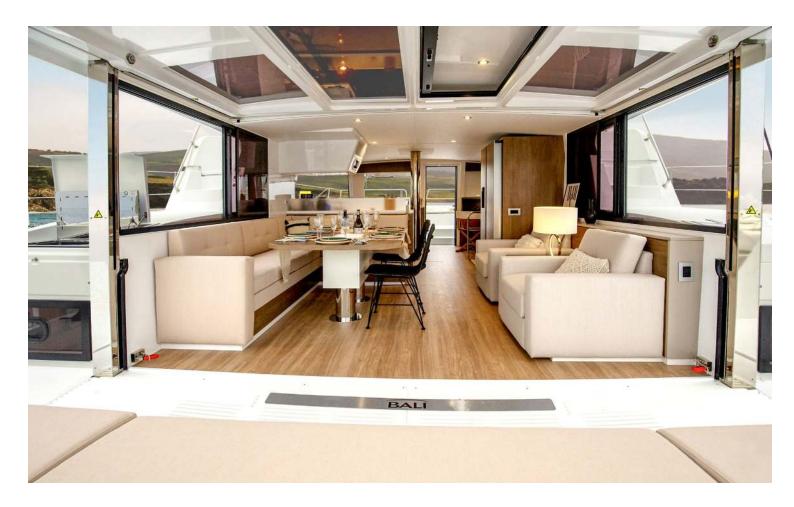

## Bali **4.4 / Emmelia,** Model 2022 **10** guests / **4 +2** cabins / **4 +1** wc

Aboard this catamaran, more than ever dedicated to comfort and family vacations, all the attributes of the Bali DNA are to be found - tilting door, opening side bay windows, rigid foredeck, and large chilled capacity.