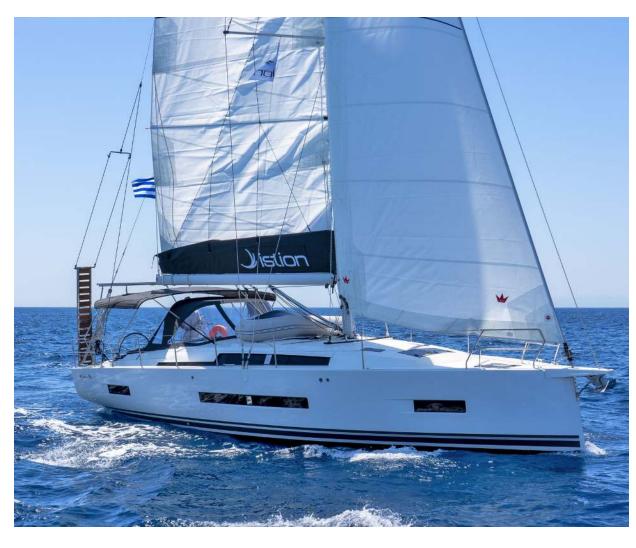

## Hanse **410**Al Dente, Model 2025

Hanse **410 / Al Dente,** Model 2025 **8** guests / **3** cabins / **2** wc

Step into the future. Redefining elegance on the seas, her optimized hull featuring chines at the bow and stern provides the uncompromising performance and easy sailing typical for Hanse.