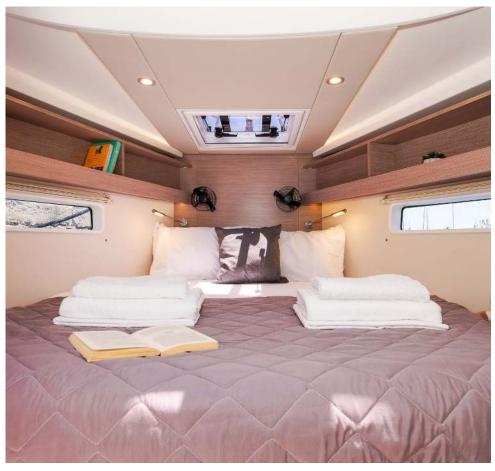

## Hanse **410**Al Dente, Model 2025

Hanse **410 / Al Dente,** Model 2025 **8** guests / **3** cabins / **2** wc

Step into the future. Redefining elegance on the seas, her optimized hull featuring chines at the bow and stern provides the uncompromising performance and easy sailing typical for Hanse.

## **SPECIFICATIONS:**

| LOA (m)   | 12.55 | Engines (hp)          | 57               |
|-----------|-------|-----------------------|------------------|
| Beam (m)  | 4.29  | Fuel capacity (lt)    | 239.0            |
| Draft (m) | 1.95  | Main sail type        | Full Batten      |
| Cabins    | 3     | Genoa type            | Self tacking jib |
| Berths    | 8     | Crusing speed (knots) | 7                |
| Heads     | 2     | Max speed (knots)     | 8                |

## **FULL INVENTORY / EQUIPMENT LIST**

```
Accommodation: ✓ 2 Heads ✓ 3 Double Bed Cabins ✓ Saloon Table Convertible into Double Berth
Bedding / Linen: ✓ Blankets ✓ Hangers ✓ Linen & Bedding ✓ Pillows ✓ Pillowcases ✓ Sheets
✓ Bath Towels ✓ Face Towels
Comfort / Pleasure: ✓ 220V Sockets ✓ Cockpit Cushions ✓ Cockpit Speakers ✓ Electric Toilets