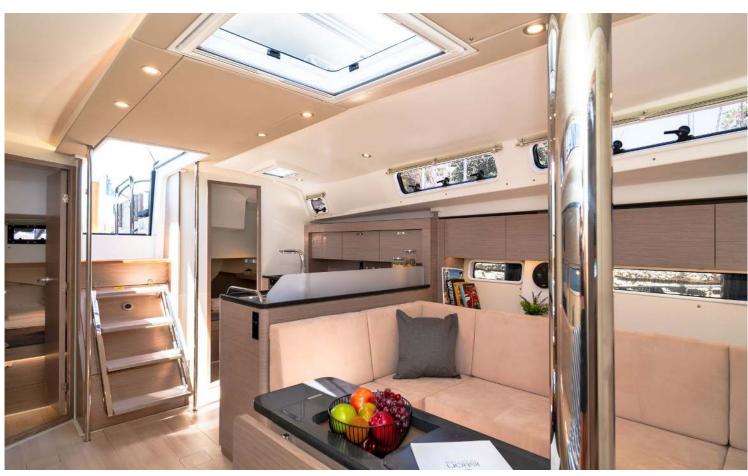

## Hanse **410**Al Dente, Model 2025

Hanse **410 / Al Dente,** Model 2025 **8** guests / **3** cabins / **2** wc

Step into the future. Redefining elegance on the seas, her optimized hull featuring chines at the bow and stern provides the uncompromising performance and easy sailing typical for Hanse.

## **SPECIFICATIONS:**

| LOA (m)   | 12.55 | Engines (hp)          | 57               |
|-----------|-------|-----------------------|------------------|
| Beam (m)  | 4.29  | Fuel capacity (lt)    | 239.0            |
| Draft (m) | 1.95  | Main sail type        | Full Batten      |
| Cabins    | 3     | Genoa type            | Self tacking jib |
| Berths    | 8     | Crusing speed (knots) | 7                |
| Heads     | 2     | Max speed (knots)     | 8                |