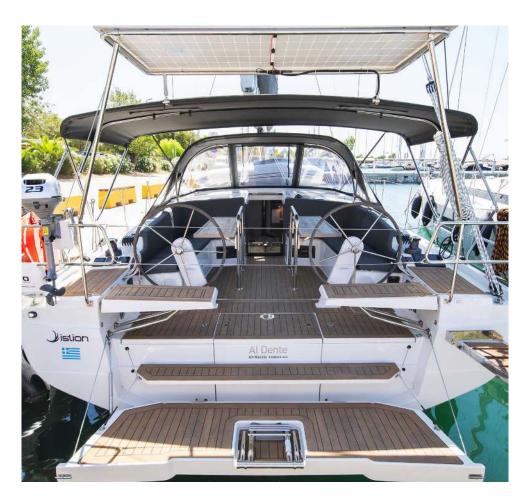

## **FULL INVENTORY / EQUIPMENT LIST**

```
Accommodation: ✓ 2 Heads ✓ 3 Double Bed Cabins ✓ Saloon Table Convertible into Double Berth
Bedding / Linen: ✓ Blankets ✓ Hangers ✓ Linen & Bedding ✓ Pillows ✓ Pillowcases ✓ Sheets
✓ Bath Towels ✓ Face Towels
Comfort / Pleasure: ✓ 220V Sockets ✓ Cockpit Cushions ✓ Cockpit Speakers ✓ Electric Toilets

✓ Hot Water ✓ Saloon Speakers ✓ Snorkelling Sets ✓ 220V Sockets in the Cabins

✓ 220V Sockets in the Saloon ✓ Solar Panels ✓ USB Charging Ports
Deck: ✓ Anchor ✓ Anchor Chain ✓ Anchor Windlass Control ✓ Anchor Windlass Handle
✓ Boat Hook ✓ Cockpit Shower ✓ Cockpit Table ✓ Deck Brush ✓ Diesel canister 20L
✓ Dinghy Oars & Locks ✓ Dinghy Portable Pump ✓ Dinghy Repair Kit ✓ Dinghy Seat
✓ Electric Anchor Windlass
✓ Spare Engine Oil
✓ Fenders
✓ Flag Halyards
✓ Refueling Funnel