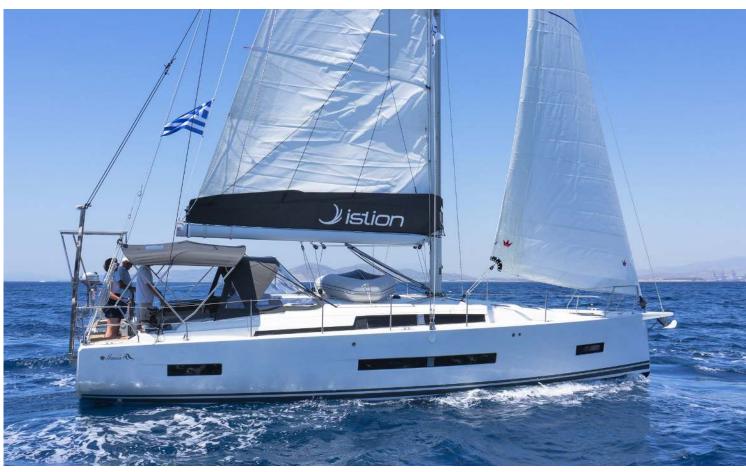

## Hanse **410**Al Dente, Model 2025

Hanse **410 / Al Dente,** Model 2025 **8** guests / **3** cabins / **2** wc

Step into the future. Redefining elegance on the seas, her optimized hull featuring chines at the bow and stern provides the uncompromising performance and easy sailing typical for Hanse.

## **SPECIFICATIONS:**

| LOA (m)   | 12.55 | Engines (hp)          | 57               |
|-----------|-------|-----------------------|------------------|
| Beam (m)  | 4.29  | Fuel capacity (lt)    | 239.0            |
| Draft (m) | 1.95  | Main sail type        | Full Batten      |
| Cabins    | 3     | Genoa type            | Self tacking jib |
| Berths    | 8     | Crusing speed (knots) | 7                |
| Heads     | 2     | Max speed (knots)     | 8                |