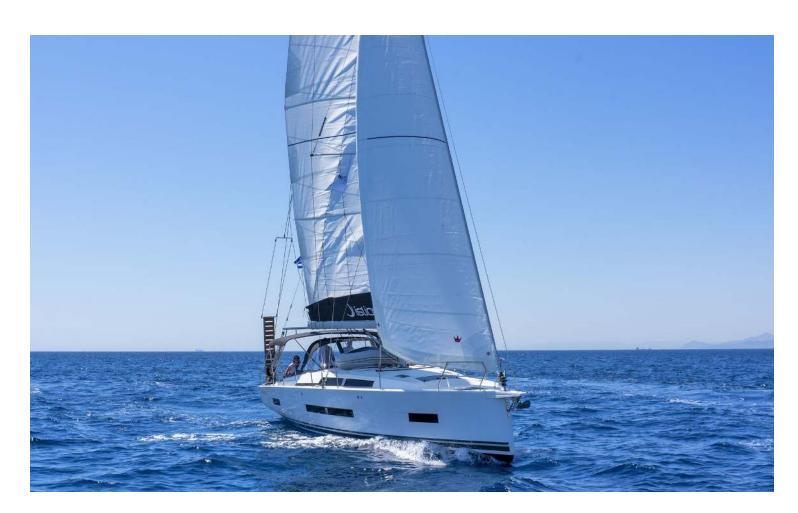

## Hanse **410**Al Dente, Model 2025

Hanse **410 / Al Dente,** Model 2025 **8** guests / **3** cabins / **2** wc

Step into the future. Redefining elegance on the seas, her optimized hull featuring chines at the bow and stern provides the uncompromising performance and easy sailing typical for Hanse.