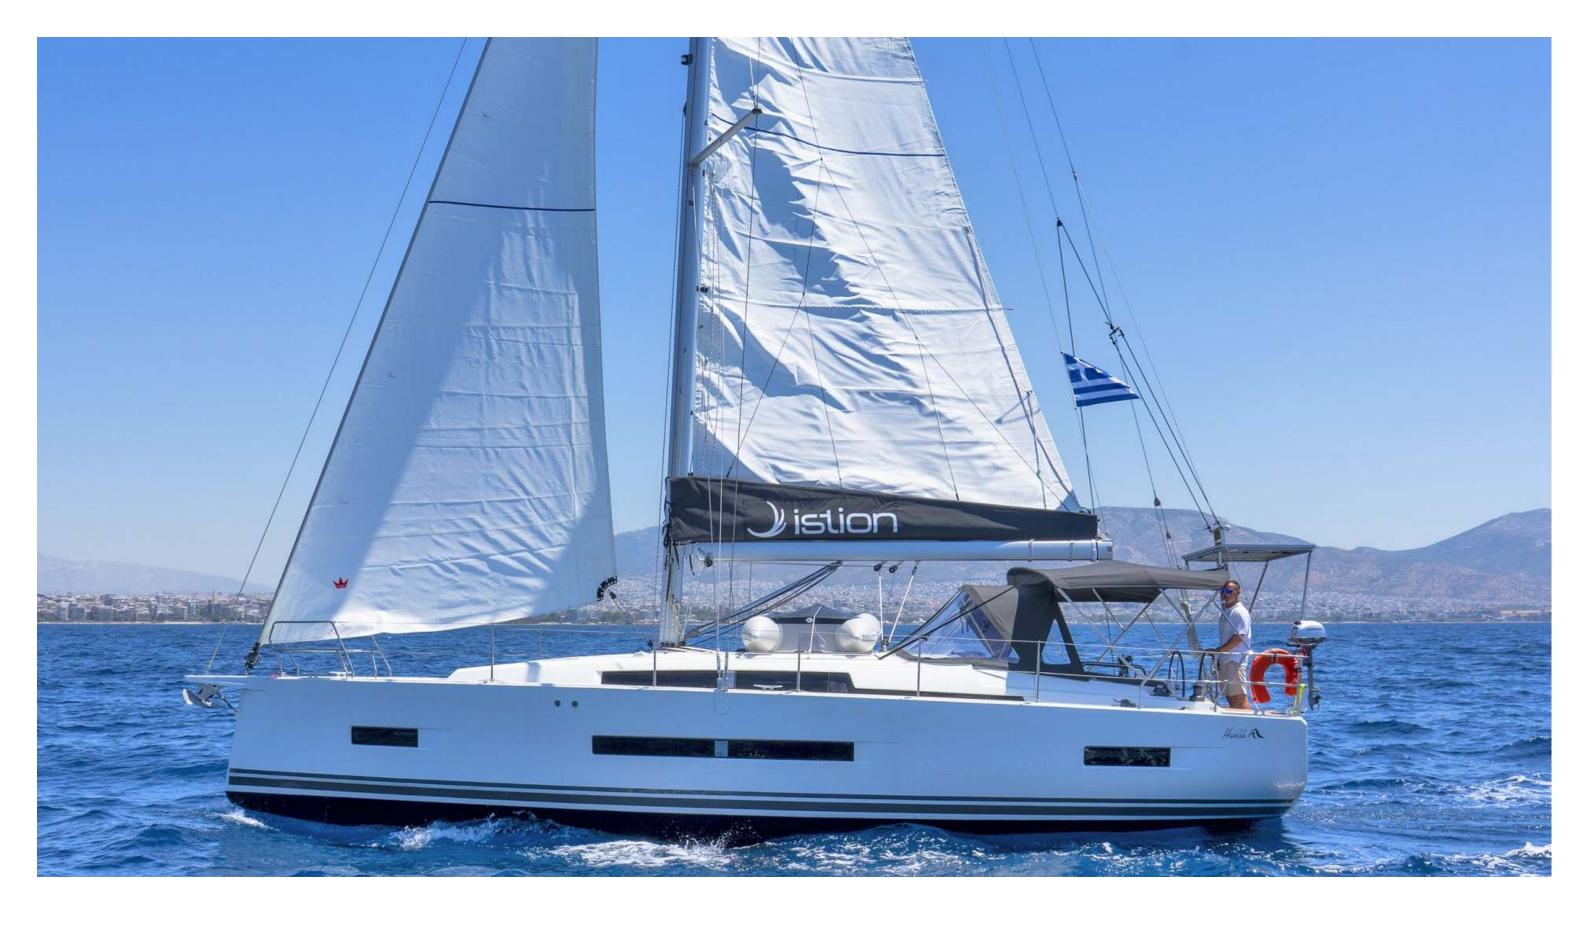

## Hanse **410**Al Dente, Model 2025

Hanse **410 / Al Dente,** Model 2025 **8** guests / **3** cabins / **2** wc

Step into the future. Redefining elegance on the seas, her optimized hull featuring chines at the bow and stern provides the uncompromising performance and easy sailing typical for Hanse.