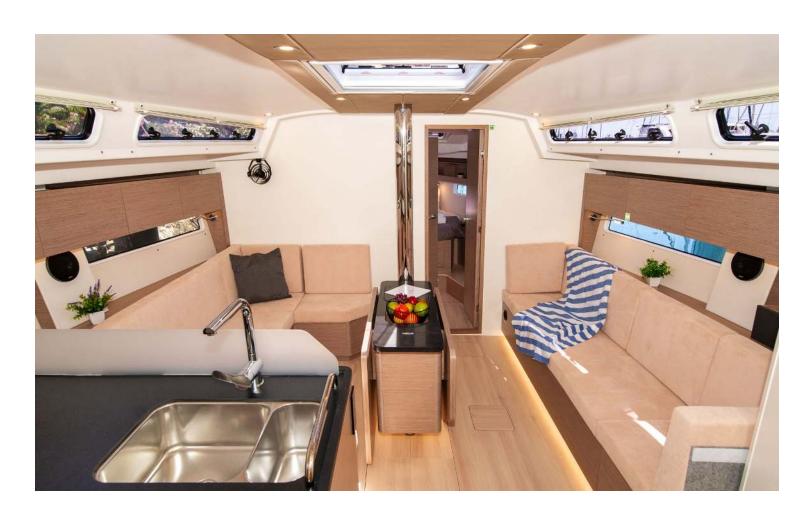

## Hanse **410**Al Dente, Model 2025

Hanse **410 / Al Dente,** Model 2025 **8** guests / **3** cabins / **2** wc

Step into the future. Redefining elegance on the seas, her optimized hull featuring chines at the bow and stern provides the uncompromising performance and easy sailing typical for Hanse.

## **SPECIFICATIONS:**

| LOA (m)   | 12.55 | Engines (hp)          | 57               |
|-----------|-------|-----------------------|------------------|
| Beam (m)  | 4.29  | Fuel capacity (lt)    | 239.0            |
| Draft (m) | 1.95  | Main sail type        | Full Batten      |
| Cabins    | 3     | Genoa type            | Self tacking jib |
| Berths    | 8     | Crusing speed (knots) | 7                |
| Heads     | 2     | Max speed (knots)     | 8                |