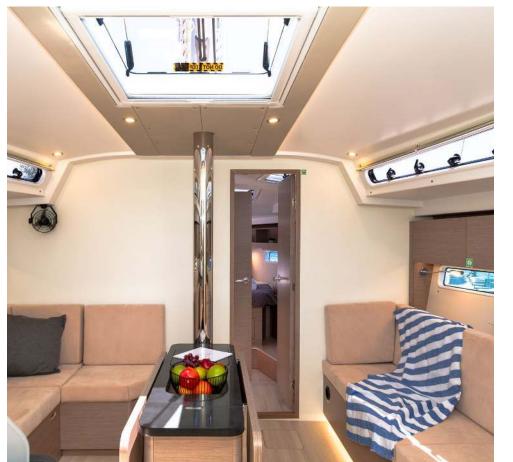

## Hanse **410**Al Dente, Model 2025

Hanse **410 / Al Dente,** Model 2025 **8** guests / **3** cabins / **2** wc

Step into the future. Redefining elegance on the seas, her optimized hull featuring chines at the bow and stern provides the uncompromising performance and easy sailing typical for Hanse.

## **SPECIFICATIONS:**

| LOA (m)   | 12.55 | Engines (hp)          | 57               |
|-----------|-------|-----------------------|------------------|
| Beam (m)  | 4.29  | Fuel capacity (lt)    | 239.0            |
| Draft (m) | 1.95  | Main sail type        | Full Batten      |
| Cabins    | 3     | Genoa type            | Self tacking jib |
| Berths    | 8     | Crusing speed (knots) | 7                |
| Heads     | 2     | Max speed (knots)     | 8                |