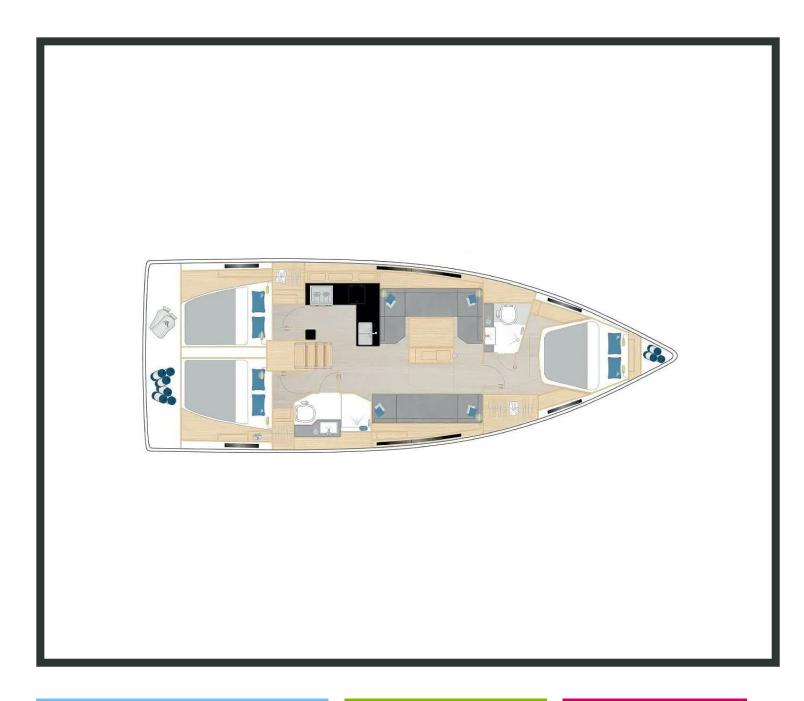

## Hanse **410**Al Dente, Model 2025

Hanse **410 / Al Dente,** Model 2025 **8** guests / **3** cabins / **2** wc

Step into the future. Redefining elegance on the seas, her optimized hull featuring chines at the bow and stern provides the uncompromising performance and easy sailing typical for Hanse.

## **SPECIFICATIONS:**

| LOA (m)   | 12.55 | Engines (hp)          | 57               |
|-----------|-------|-----------------------|------------------|
| Beam (m)  | 4.29  | Fuel capacity (lt)    | 239.0            |
| Draft (m) | 1.95  | Main sail type        | Full Batten      |
| Cabins    | 3     | Genoa type            | Self tacking jib |
| Berths    | 8     | Crusing speed (knots) | 7                |
| Heads     | 2     | Max speed (knots)     | 8                |