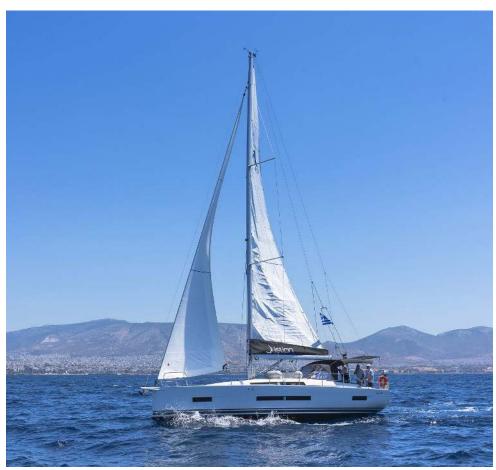

## Hanse **410**Al Dente, Model 2025

Hanse **410 / Al Dente,** Model 2025 **8** guests / **3** cabins / **2** wc

Step into the future. Redefining elegance on the seas, her optimized hull featuring chines at the bow and stern provides the uncompromising performance and easy sailing typical for Hanse.

## **SPECIFICATIONS:**

| LOA (m)   | 12.55 | Engines (hp)          | 57               |
|-----------|-------|-----------------------|------------------|
| Beam (m)  | 4.29  | Fuel capacity (lt)    | 239.0            |
| Draft (m) | 1.95  | Main sail type        | Full Batten      |
| Cabins    | 3     | Genoa type            | Self tacking jib |
| Berths    | 8     | Crusing speed (knots) | 7                |
| Heads     | 2     | Max speed (knots)     | 8                |