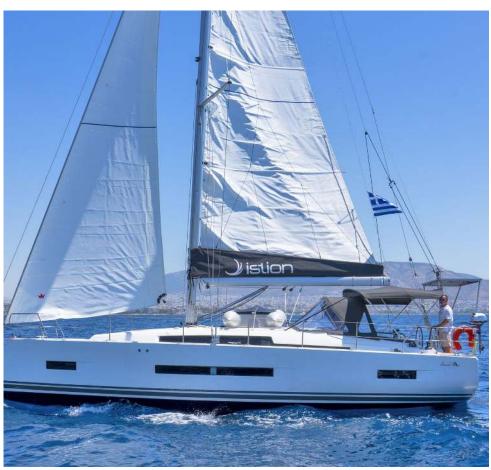

## Hanse **410**Al Dente, Model 2025

Hanse **410 / Al Dente,** Model 2025 **8** guests / **3** cabins / **2** wc

Step into the future. Redefining elegance on the seas, her optimized hull featuring chines at the bow and stern provides the uncompromising performance and easy sailing typical for Hanse.

## **SPECIFICATIONS:**

| LOA (m)   | 12.55 | Engines (hp)          | 57               |
|-----------|-------|-----------------------|------------------|
| Beam (m)  | 4.29  | Fuel capacity (lt)    | 239.0            |
| Draft (m) | 1.95  | Main sail type        | Full Batten      |
| Cabins    | 3     | Genoa type            | Self tacking jib |
| Berths    | 8     | Crusing speed (knots) | 7                |
| Heads     | 2     | Max speed (knots)     | 8                |