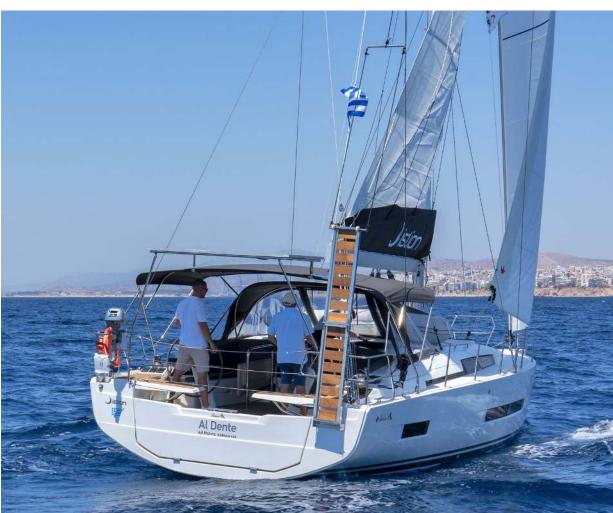

## Hanse **410**Al Dente, Model 2025

Hanse **410 / Al Dente,** Model 2025 **8** guests / **3** cabins / **2** wc

Step into the future. Redefining elegance on the seas, her optimized hull featuring chines at the bow and stern provides the uncompromising performance and easy sailing typical for Hanse.