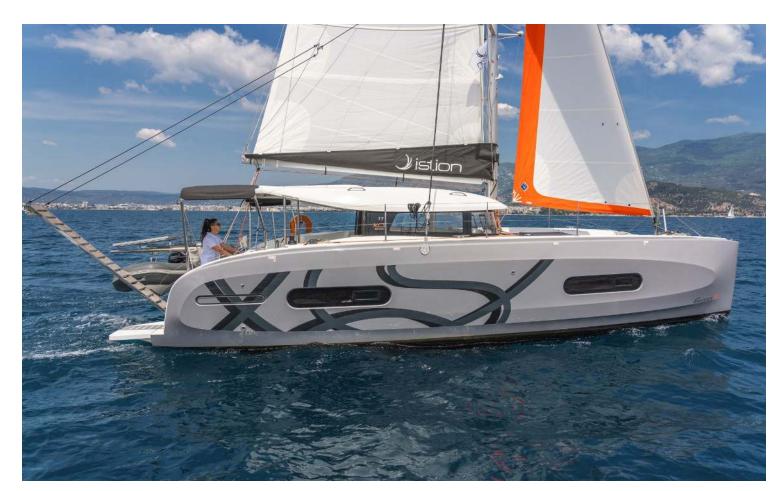

# Excess **11**Aiolos, Model 2022

# Excess **11 / Aiolos,** Model 2022 **10** guests / **4 +2** cabins / **2 +1** wc

The Excess 11 has an assertive and qualitative personality that breaks with the codes of traditional sailboats. Her design embodies this new philosophy, both modern and sporty.