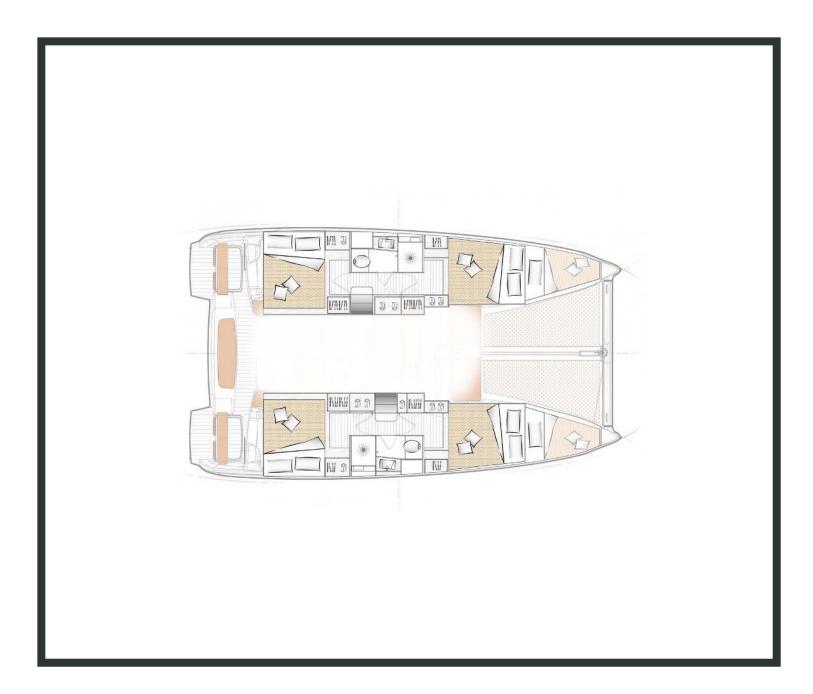

## **SPECIFICATIONS:**

| LOA (m)            | 11.42 | Main sail type           | Full Batten      |
|--------------------|-------|--------------------------|------------------|
| Beam (m)           | 6.59  | Genoa type               | Self tacking jib |
| Draft (m)          | 1.15  | Main sail area (sq.m.)   | 55               |
| Cabins             | 6     | Genoa sail area (sq.m.)  | 22               |
| Berths             | 10    | Crusing speed (knots)    | 6                |
| Heads              | 3     | Max speed (knots)        | 0.0              |
| Engines (hp)       | 2x30  | Main engines consumption | 8                |
| Fuel capacity (lt) | 440.0 | (lt/h)                   |                  |

#### **FULL INVENTORY / EQUIPMENT LIST**

```
Accommodation: ✓ 1 Bow Cabin Head ✓ 2 Bow Single Bed Cabins ✓ 2 Heads ✓ 2 Showers

✓ 4 Double Bed Cabins

Bedding / Linen: ✓ Blankets ✓ Hangers ✓ Linen & Bedding ✓ Pillows ✓ Pilow Cases ✓ Sheets
✓ Towels Bath ✓ Towels Face
Comfort / Pleasure: ✓ 220V Sockets ✓ Cockpit Cushions ✓ Cockpit Speakers ✓ Deck Cushions
✓ Electric Toilets ✓ Fans in Cabins ✓ Fans in Saloon ✓ Hot Water ✓ Saloon Speakers
✓ Snorkelling Sets ✓ Sockets 220V Cabins ✓ Sockets 220V Saloon ✓ Solar Panels
✓ Usb Charging Ports Cabins ✓ Usb Charging Ports Saloon
Deck: ✓ Anchor ✓ Anchor Chain ✓ Anchor Windlass Control ✓ Anchor Windlass Handle
✓ Boat Hook ✓ Cockpit Shower ✓ Cockpit Table ✓ Deck Brush ✓ Diesel Canister
✓ Dinghy Oars & Locks ✓ Dinghy Pump ✓ Dinghy Repair Kit ✓ Electric Anchor Windlass
✓ Electric Winches ✓ Engine Oil Spare ✓ Fenders ✓ Flag Halyards ✓ Fuel funnel ✓ Gangway Inox