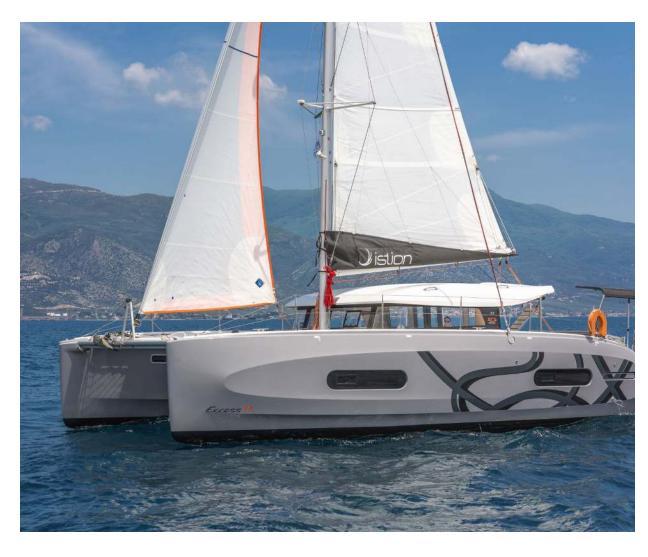

# Excess **11**Aiolos, Model 2022

# Excess **11 / Aiolos,** Model 2022 **10** guests / **4 +2** cabins / **2 +1** wc

The Excess 11 has an assertive and qualitative personality that breaks with the codes of traditional sailboats. Her design embodies this new philosophy, both modern and sporty.