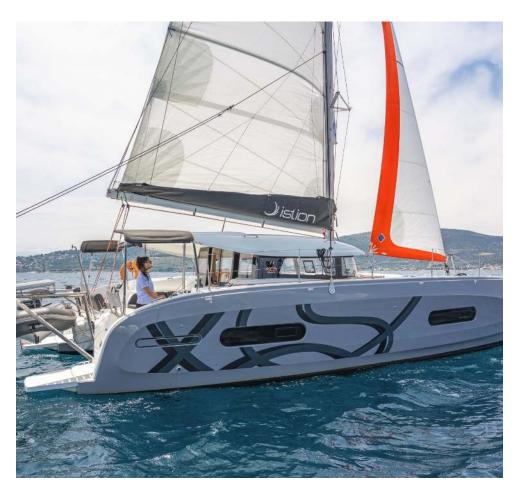

# Excess **11**Aiolos, Model 2022

# Excess **11 / Aiolos,** Model 2022 **10** guests / **4 +2** cabins / **2 +1** wc

The Excess 11 has an assertive and qualitative personality that breaks with the codes of traditional sailboats. Her design embodies this new philosophy, both modern and sporty.