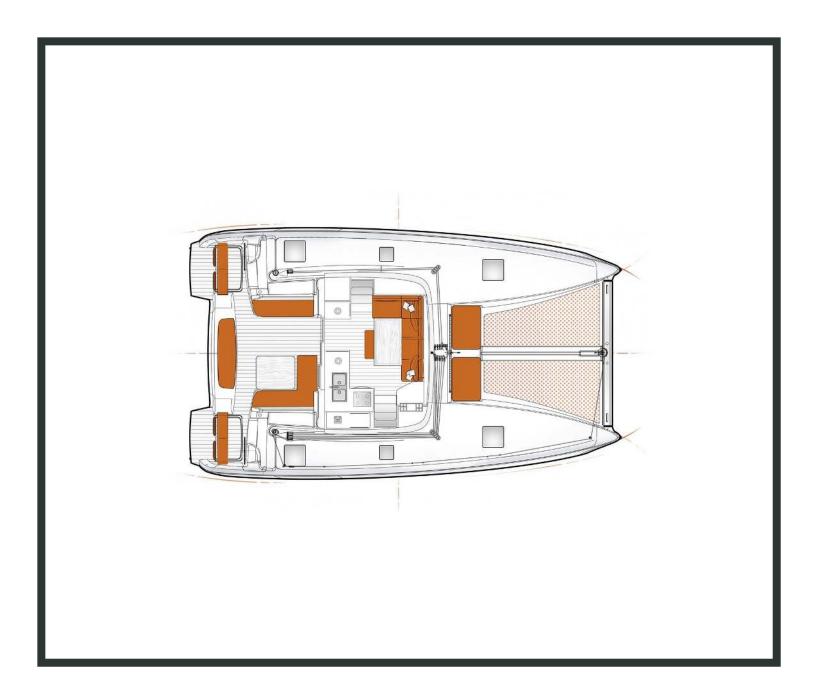

## **SPECIFICATIONS:**

| LOA (m)            | 11.42 | Main sail type           | Full Batten      |
|--------------------|-------|--------------------------|------------------|
| Beam (m)           | 6.59  | Genoa type               | Self tacking jib |
| Draft (m)          | 1.15  | Main sail area (sq.m.)   | 55               |
| Cabins             | 6     | Genoa sail area (sq.m.)  | 22               |
| Berths             | 10    | Crusing speed (knots)    | 6                |
| Heads              | 3     | Max speed (knots)        | 0.0              |
| Engines (hp)       | 2x30  | Main engines consumption | 8                |
| Fuel capacity (lt) | 440.0 | (lt/h)                   |                  |