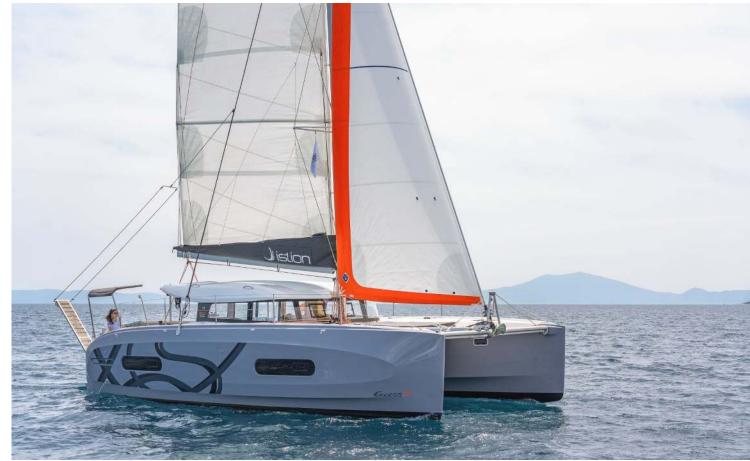

# Excess **11**Aiolos, Model 2022

# Excess **11 / Aiolos,** Model 2022 **10** guests / **4 +2** cabins / **2 +1** wc

The Excess 11 has an assertive and qualitative personality that breaks with the codes of traditional sailboats. Her design embodies this new philosophy, both modern and sporty.