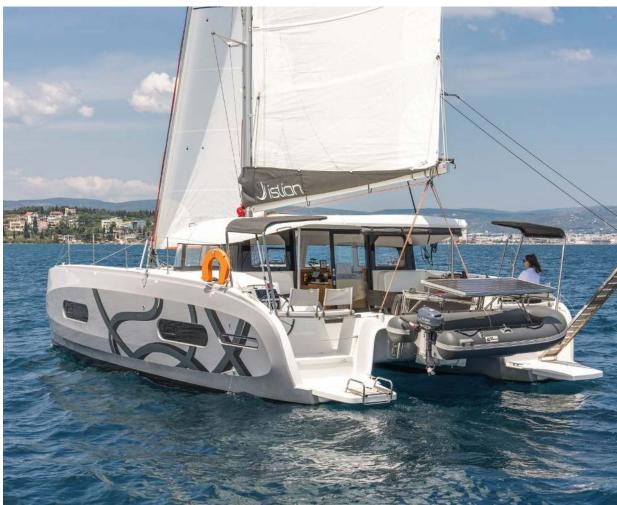

# Excess **11**Aiolos, Model 2022

# Excess **11 / Aiolos,** Model 2022 **10** guests / **4 +2** cabins / **2 +1** wc

The Excess 11 has an assertive and qualitative personality that breaks with the codes of traditional sailboats. Her design embodies this new philosophy, both modern and sporty.