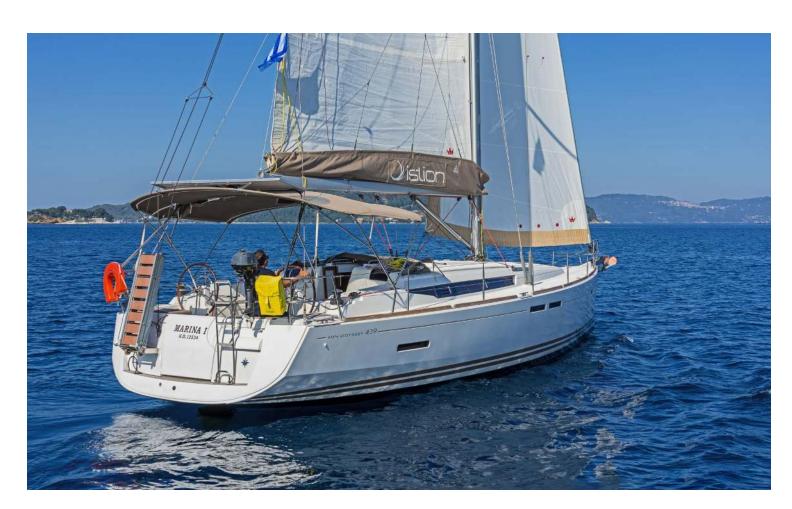

## Sun **Odyssey 439**

Marina I, Model 2015

## Sun **Odyssey 439 / Marina I,** Model 2015

8 guests / 4 cabins / 2 wc

The drop-down swimming platform abaft her twin helm stations makes spending time aboard the Sun Odyssey 439 very relaxing and comfortable.

From charter bases at: **SKIATHOS** 

Available as: BAREBOAT / SKIPPERED / DAY TRIP