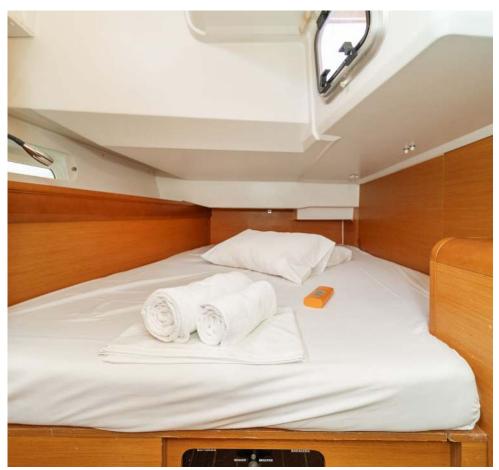

## **FULL INVENTORY / EQUIPMENT LIST**

```
Accommodation: ✓ 1 Bunk Bed Cabin ✓ 2 Heads ✓ 2 Showers ✓ 3 Double Bed Cabins
✓ Saloon Double Bed Convertible
Bedding / Linen: ✓ Blankets ✓ Hangers ✓ Linen & Bedding ✓ Pillows ✓ Pillow Cases ✓ Sheets
✓ Towels Bath ✓ Towels Face
Comfort / Pleasure: ✓ 220V Sockets ✓ Bow Thruster ✓ Cockpit Cushions ✓ Cockpit Speakers
✓ Electric Toilets
✓ Fans in Cabins
✓ Fans in Saloon
✓ Hot Water
✓ Music Player
✓ Saloon Speakers
✓ Snorkelling Sets
✓ Sockets 220V Cabins
✓ Sockets 220V Saloon
✓ Solar Panels ✓ Usb Charging Ports Cabins ✓ Usb Charging Ports Cockpit