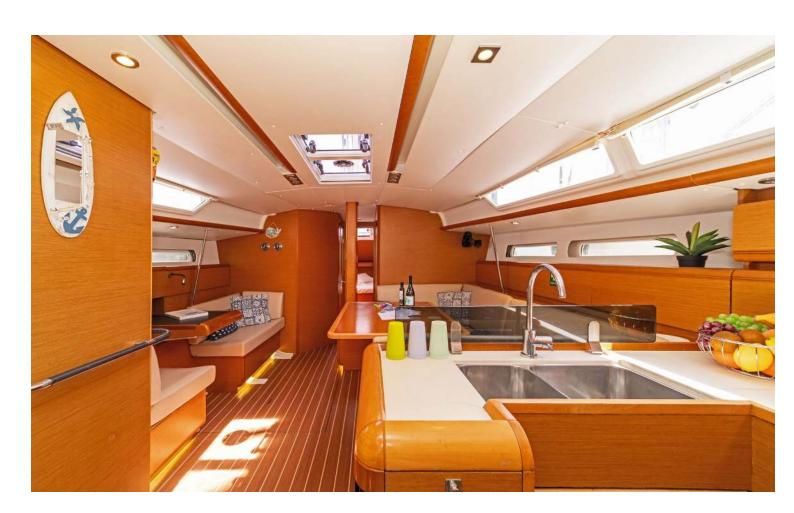

## Sun **Odyssey 439 / Marina I,** Model 2015

8 guests / 4 cabins / 2 wc

The drop-down swimming platform abaft her twin helm stations makes spending time aboard the Sun Odyssey 439 very relaxing and comfortable.

## **FULL INVENTORY / EQUIPMENT LIST**

```
Accommodation: ✓ 1 Bunk Bed Cabin ✓ 2 Heads ✓ 2 Showers ✓ 3 Double Bed Cabins
✓ Saloon Double Bed Convertible
Bedding / Linen: ✓ Blankets ✓ Hangers ✓ Linen & Bedding ✓ Pillows ✓ Pillow Cases ✓ Sheets
✓ Towels Bath ✓ Towels Face
Comfort / Pleasure: ✓ 220V Sockets ✓ Bow Thruster ✓ Cockpit Cushions ✓ Cockpit Speakers
✓ Electric Toilets
✓ Fans in Cabins
✓ Fans in Saloon
✓ Hot Water
✓ Music Player
✓ Saloon Speakers
✓ Snorkelling Sets
✓ Sockets 220V Cabins
✓ Sockets 220V Saloon
✓ Solar Panels ✓ Usb Charging Ports Cabins ✓ Usb Charging Ports Cockpit