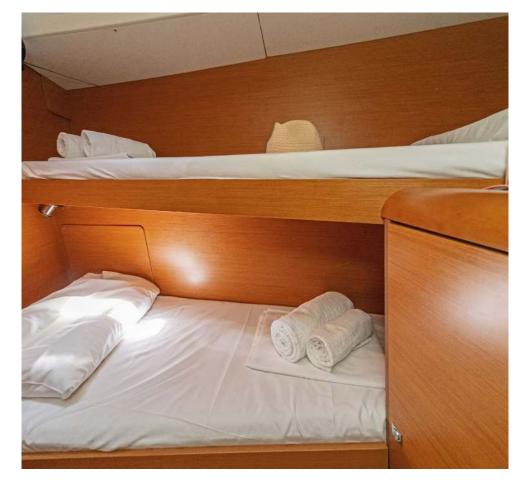

## Sun **Odyssey 439 / Marina I,** Model 2015

8 guests / 4 cabins / 2 wc

The drop-down swimming platform abaft her twin helm stations makes spending time aboard the Sun Odyssey 439 very relaxing and comfortable.

## **FULL INVENTORY / EQUIPMENT LIST**

```
Accommodation: ✓ 1 Bunk Bed Cabin ✓ 2 Heads ✓ 2 Showers ✓ 3 Double Bed Cabins
✓ Saloon Double Bed Convertible
Bedding / Linen: ✓ Blankets ✓ Hangers ✓ Linen & Bedding ✓ Pillows ✓ Pillow Cases ✓ Sheets
✓ Towels Bath ✓ Towels Face
Comfort / Pleasure: ✓ 220V Sockets ✓ Bow Thruster ✓ Cockpit Cushions ✓ Cockpit Speakers
✓ Electric Toilets
✓ Fans in Cabins
✓ Fans in Saloon
✓ Hot Water
✓ Music Player
✓ Saloon Speakers
✓ Snorkelling Sets
✓ Sockets 220V Cabins
✓ Sockets 220V Saloon
✓ Solar Panels ✓ Usb Charging Ports Cabins ✓ Usb Charging Ports Cockpit