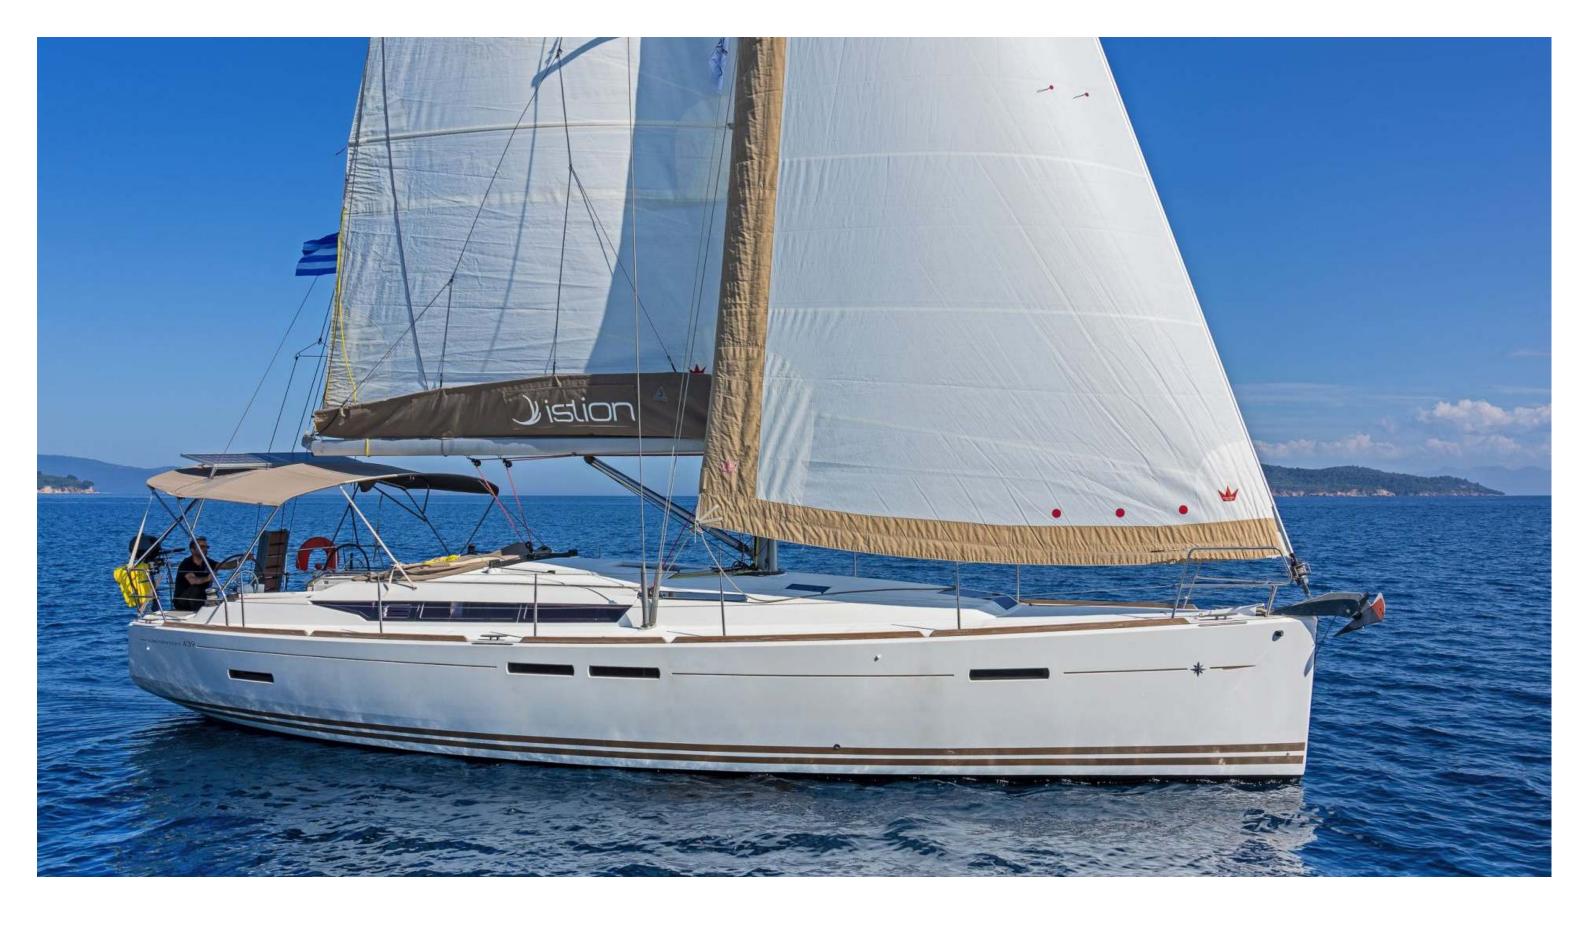

## Sun **Odyssey 439**

Marina I, Model 2015

## Sun **Odyssey 439 / Marina I,** Model 2015

8 guests / 4 cabins / 2 wc

The drop-down swimming platform abaft her twin helm stations makes spending time aboard the Sun Odyssey 439 very relaxing and comfortable.

From charter bases at: **SKIATHOS** 

Available as: BAREBOAT / SKIPPERED / DAY TRIP