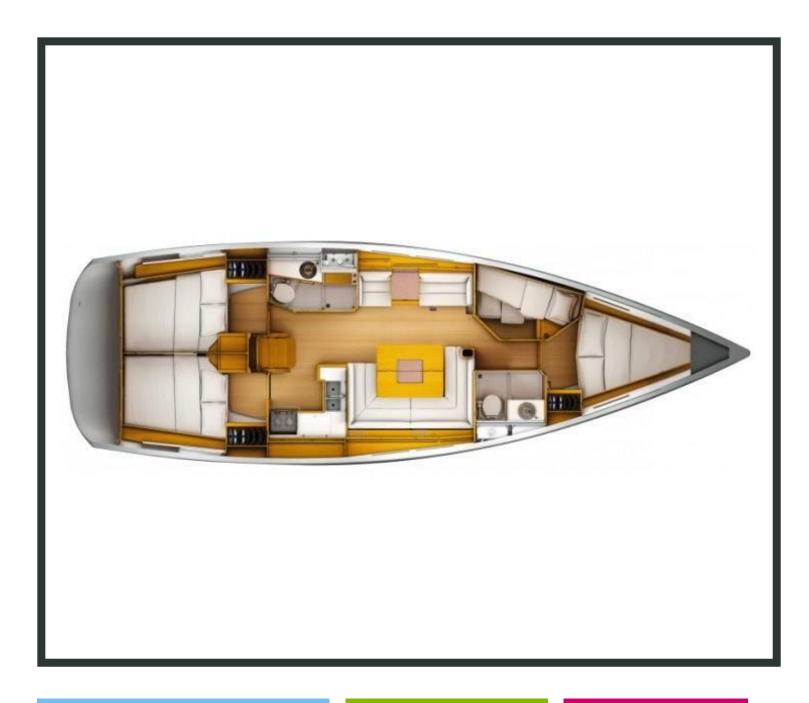

## Sun **Odyssey 439 / Marina I,** Model 2015

8 guests / 4 cabins / 2 wc

The drop-down swimming platform abaft her twin helm stations makes spending time aboard the Sun Odyssey 439 very relaxing and comfortable.

## **SPECIFICATIONS:**

| LOA (m)            | 13.34 | Main sail type           | Batten  |
|--------------------|-------|--------------------------|---------|
| Beam (m)           | 4.24  | Genoa type               | Furling |
| Draft (m)          | 1.6   | Main sail area (sq.m.)   | 49.5    |
| Cabins             | 4     | Genoa sail area (sq.m.)  | 35.3    |
| Berths             | 8     | Crusing speed (knots)    | 6.5     |
| Heads              | 2     | Max speed (knots)        | 0.0     |
| Engines (hp)       | 53.1  | Main engines consumption | 5.5     |
| Fuel capacity (lt) | 200.0 | (lt/h)                   |         |