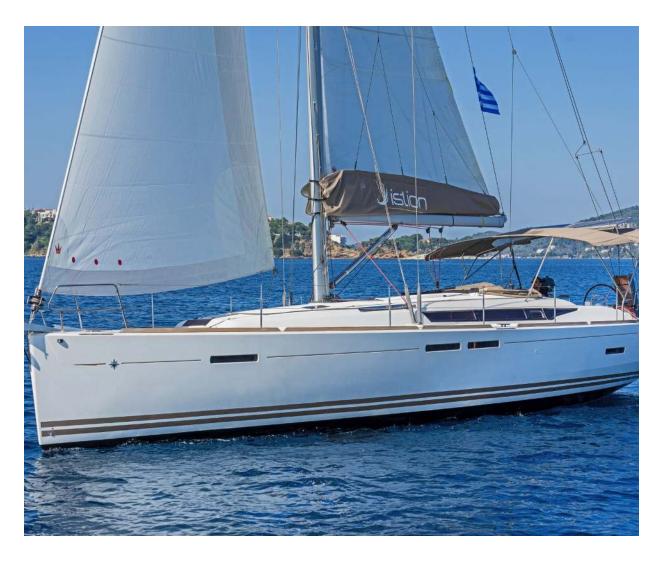

## Sun **Odyssey 439**

Marina I, Model 2015

## Sun **Odyssey 439 / Marina I,** Model 2015

8 guests / 4 cabins / 2 wc

The drop-down swimming platform abaft her twin helm stations makes spending time aboard the Sun Odyssey 439 very relaxing and comfortable.

From charter bases at: **SKIATHOS** 

Available as: BAREBOAT / SKIPPERED / DAY TRIP