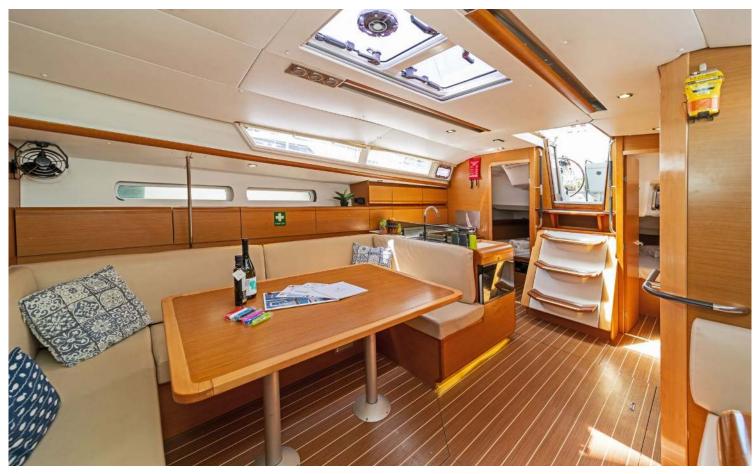

## Sun **Odyssey 439 / Marina I,** Model 2015

8 guests / 4 cabins / 2 wc

The drop-down swimming platform abaft her twin helm stations makes spending time aboard the Sun Odyssey 439 very relaxing and comfortable.

## **FULL INVENTORY / EQUIPMENT LIST**

```
Accommodation: ✓ 1 Bunk Bed Cabin ✓ 2 Heads ✓ 2 Showers ✓ 3 Double Bed Cabins
✓ Saloon Double Bed Convertible
Bedding / Linen: ✓ Blankets ✓ Hangers ✓ Linen & Bedding ✓ Pillows ✓ Pillow Cases ✓ Sheets
✓ Towels Bath ✓ Towels Face
Comfort / Pleasure: ✓ 220V Sockets ✓ Bow Thruster ✓ Cockpit Cushions ✓ Cockpit Speakers
✓ Electric Toilets
✓ Fans in Cabins
✓ Fans in Saloon
✓ Hot Water
✓ Music Player
✓ Saloon Speakers
✓ Snorkelling Sets
✓ Sockets 220V Cabins
✓ Sockets 220V Saloon
✓ Solar Panels ✓ Usb Charging Ports Cabins ✓ Usb Charging Ports Cockpit