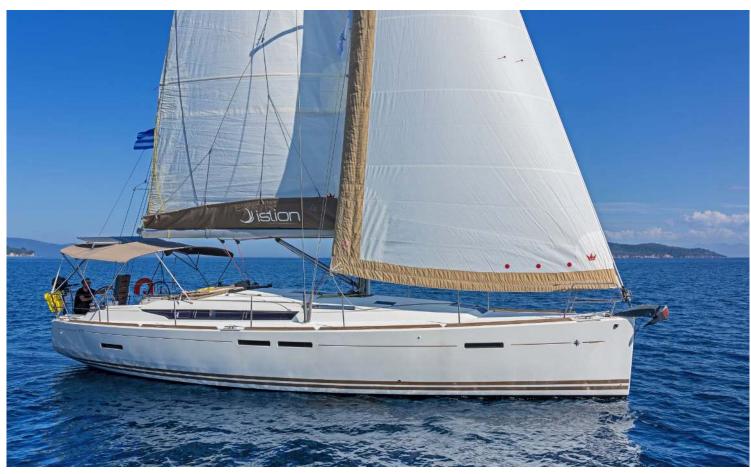

## Sun **Odyssey 439**

Marina I, Model 2015

## Sun **Odyssey 439 / Marina I,** Model 2015

8 guests / 4 cabins / 2 wc

The drop-down swimming platform abaft her twin helm stations makes spending time aboard the Sun Odyssey 439 very relaxing and comfortable.