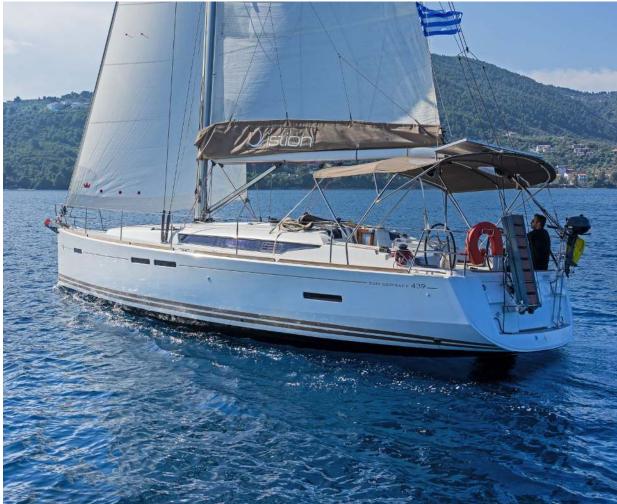

## Sun **Odyssey 439**

Marina I, Model 2015

## Sun **Odyssey 439 / Marina I,** Model 2015

8 guests / 4 cabins / 2 wc

The drop-down swimming platform abaft her twin helm stations makes spending time aboard the Sun Odyssey 439 very relaxing and comfortable.

From charter bases at: **SKIATHOS** 

Available as: BAREBOAT / SKIPPERED / DAY TRIP