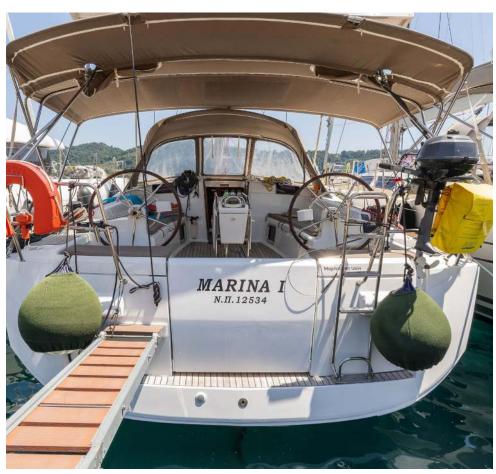

## Sun **Odyssey 439 / Marina I,** Model 2015

8 guests / 4 cabins / 2 wc

The drop-down swimming platform abaft her twin helm stations makes spending time aboard the Sun Odyssey 439 very relaxing and comfortable.