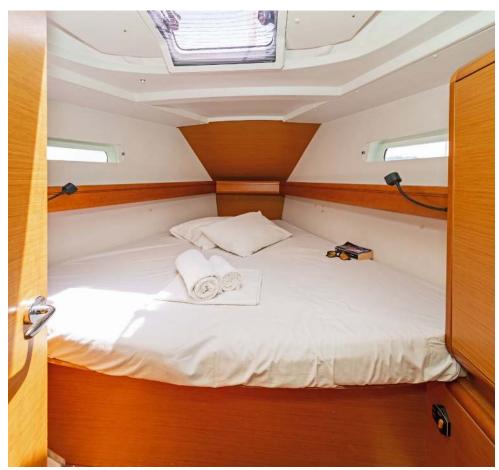

## **FULL INVENTORY / EQUIPMENT LIST**

```
Accommodation: ✓ 1 Bunk Bed Cabin ✓ 2 Heads ✓ 2 Showers ✓ 3 Double Bed Cabins
✓ Saloon Double Bed Convertible
Bedding / Linen: ✓ Blankets ✓ Hangers ✓ Linen & Bedding ✓ Pillows ✓ Pillow Cases ✓ Sheets
✓ Towels Bath ✓ Towels Face
Comfort / Pleasure: ✓ 220V Sockets ✓ Bow Thruster ✓ Cockpit Cushions ✓ Cockpit Speakers
✓ Electric Toilets
✓ Fans in Cabins
✓ Fans in Saloon
✓ Hot Water
✓ Music Player
✓ Saloon Speakers
✓ Snorkelling Sets
✓ Sockets 220V Cabins
✓ Sockets 220V Saloon
✓ Solar Panels ✓ Usb Charging Ports Cabins ✓ Usb Charging Ports Cockpit