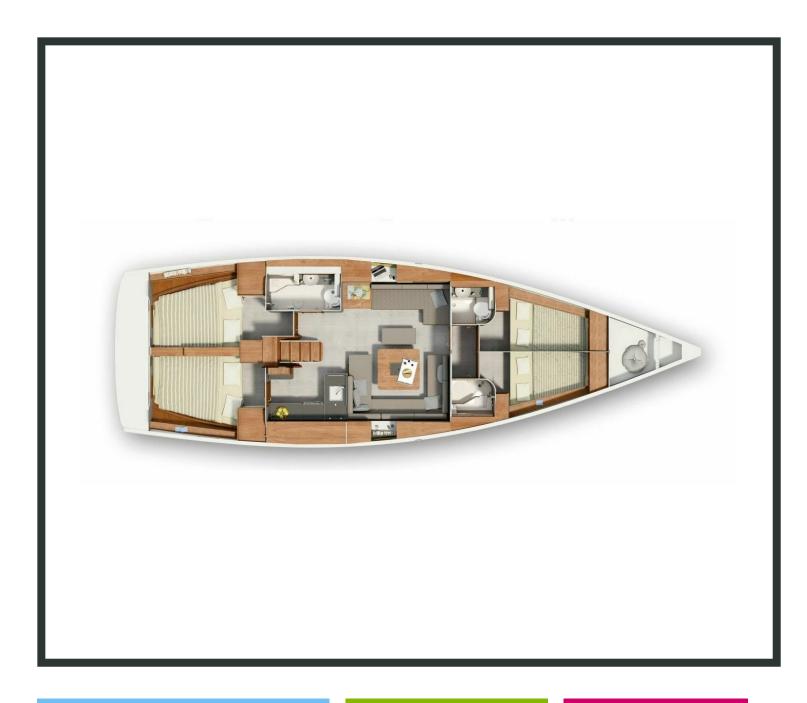

## Hanse **455 / Caitlin Of Lorne,** Model 2018

10 guests / 4 cabins / 2 wc

Hanse 455s sure are impressive. Whether you look at their long, sleek hull and the minimalist superstructure, or you sail them close-hauled upwind, you can see why they are renowned for being good quality sailing boats.

## **SPECIFICATIONS:**

| LOA (m)            | 13.55 | Main sail type           | Batten           |
|--------------------|-------|--------------------------|------------------|
| Beam (m)           | 4.38  | Genoa type               | Self tacking jib |
| Draft (m)          | 1.98  | Main sail area (sq.m.)   | 60               |
| Cabins             | 4     | Genoa sail area (sq.m.)  | 43               |
| Berths             | 10    | Crusing speed (knots)    | 7                |
| Heads              | 2     | Max speed (knots)        | 0.0              |
| Engines (hp)       | 75    | Main engines consumption | 12               |
| Fuel capacity (lt) | 220.0 | (lt/h)                   | 16               |