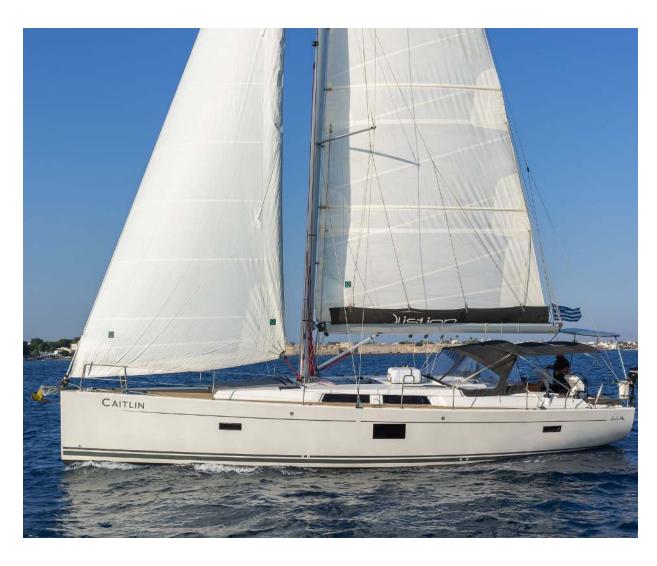

## Hanse **455 / Caitlin Of Lorne,** Model 2018

10 guests / 4 cabins / 2 wc

Hanse 455s sure are impressive. Whether you look at their long, sleek hull and the minimalist superstructure, or you sail them close-hauled upwind, you can see why they are renowned for being good quality sailing boats.