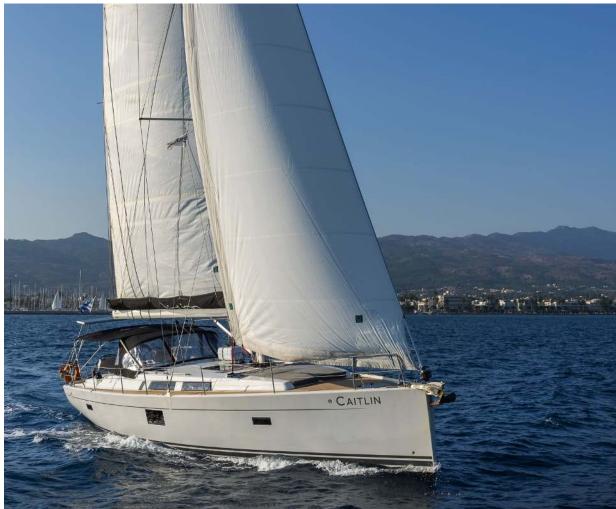

## Hanse **455 / Caitlin Of Lorne,** Model 2018

10 guests / 4 cabins / 2 wc

Hanse 455s sure are impressive. Whether you look at their long, sleek hull and the minimalist superstructure, or you sail them close-hauled upwind, you can see why they are renowned for being good quality sailing boats.