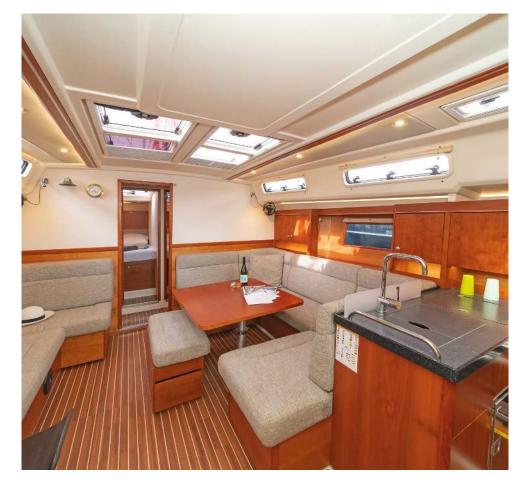

## Hanse **455 / Caitlin Of Lorne,** Model 2018

10 guests / 4 cabins / 2 wc

Hanse 455s sure are impressive. Whether you look at their long, sleek hull and the minimalist superstructure, or you sail them close-hauled upwind, you can see why they are renowned for being good quality sailing boats.