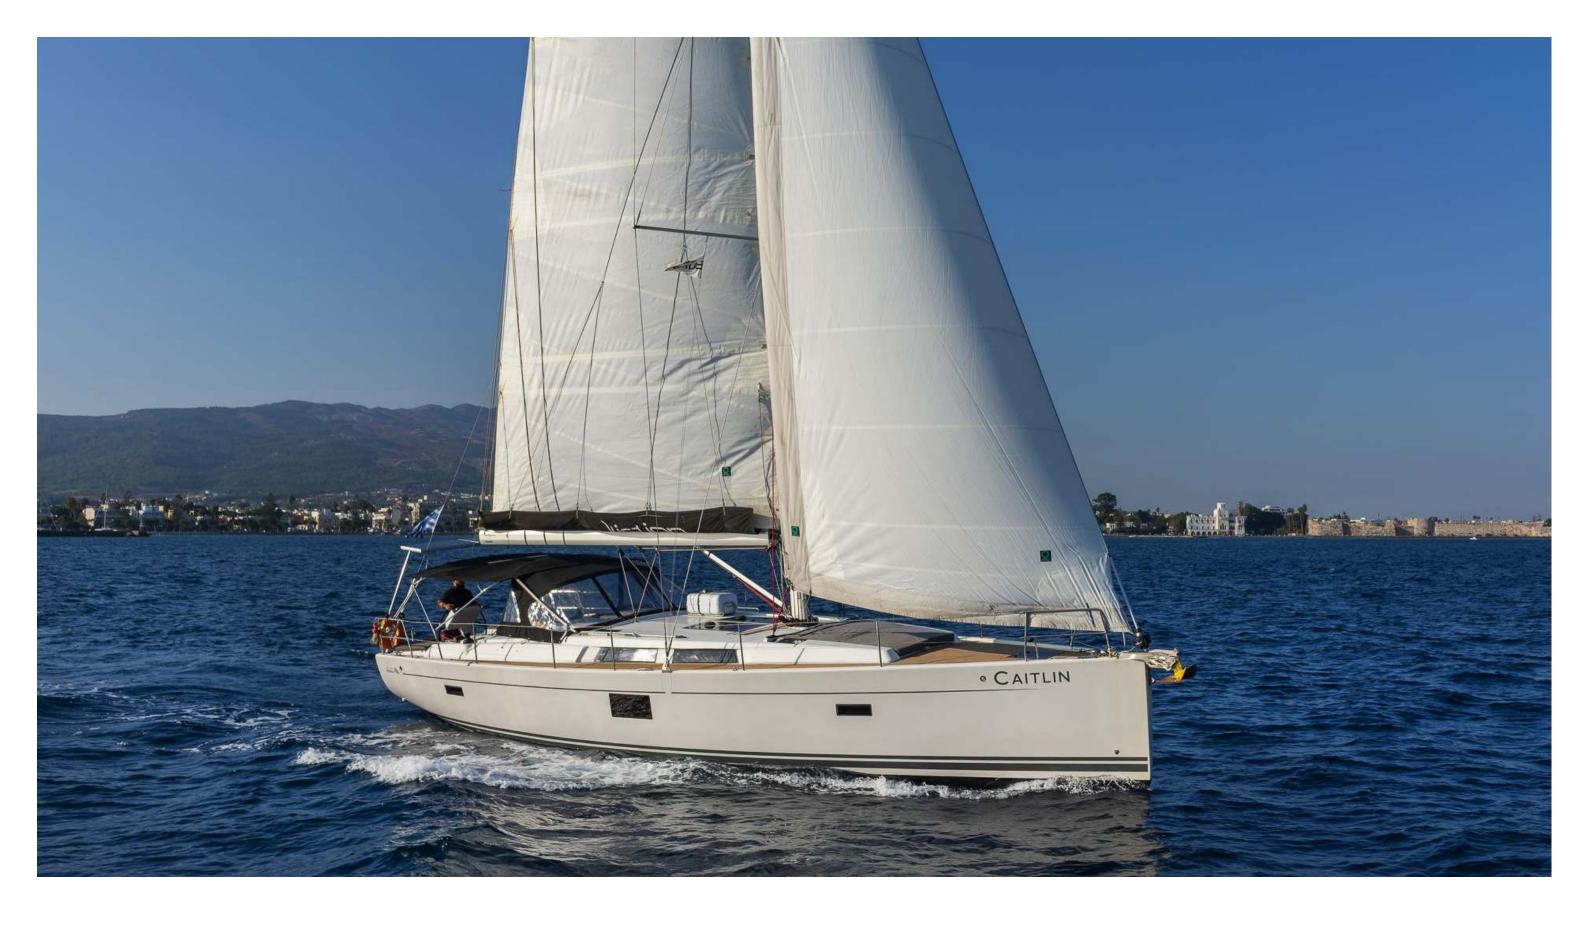

## Hanse **455**Caitlin Of Lorne, Model 2018

## Hanse **455 / Caitlin Of Lorne,** Model 2018

10 guests / 4 cabins / 2 wc

Hanse 455s sure are impressive. Whether you look at their long, sleek hull and the minimalist superstructure, or you sail them close-hauled upwind, you can see why they are renowned for being good quality sailing boats.