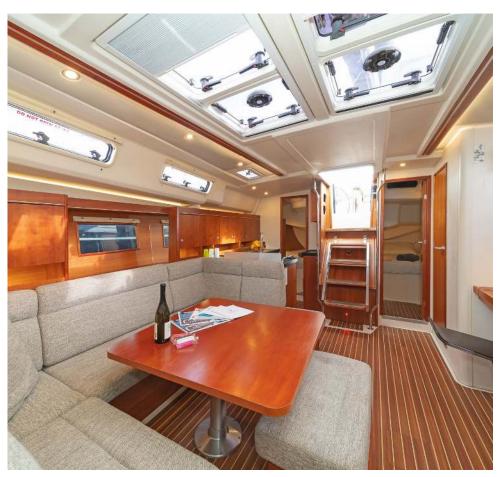

## Hanse **455 / Caitlin Of Lorne,** Model 2018

10 guests / 4 cabins / 2 wc

Hanse 455s sure are impressive. Whether you look at their long, sleek hull and the minimalist superstructure, or you sail them close-hauled upwind, you can see why they are renowned for being good quality sailing boats.

## **FULL INVENTORY / EQUIPMENT LIST**

```
Accommodation: ✓ 2 Heads ✓ 3 Showers ✓ 4 Double Bed Cabins ✓ Saloon Double Bed Convertible
Bedding / Linen: ✓ Blankets ✓ Hangers ✓ Linen & Bedding ✓ Pillows ✓ Pillow Cases ✓ Sheets
✓ Towels Bath ✓ Towels Face
Comfort / Pleasure: ✓ 12V Sockets ✓ 220V Sockets ✓ Bow Thruster ✓ Cockpit Cushions
✓ Cockpit Speakers
✓ Electric Toilets
✓ Fans in Cabins
✓ Fans in Saloon
✓ Hot Water
✓ Music Player
✓ Saloon Speakers
✓ Snorkelling Sets
✓ Solar Panels
✓ Sunpads Bow
✓ Underwater Lights ✓ Usb Charging Ports Cabins ✓ Usb Charging Ports Saloon
Deck: ✓ Anchor ✓ Anchor Chain ✓ Anchor Windlass Control ✓ Anchor Windlass Handle
✓ Boat Hook ✓ Cockpit Shower ✓ Cockpit Table ✓ Deck Brush ✓ Diesel Canister ✓ Dinghy
✓ Dinghy Oars & Locks ✓ Dinghy Pump ✓ Dinghy Repair Kit ✓ Electric Anchor Windlass
✓ Electric Winches ✓ Engine Oil Spare ✓ Fenders ✓ Flag Halyards ✓ Fuel funnel
✓ Gangway Wooden ✓ Gas Bottles ✓ Mooring Ropes 25m ✓ Mooring Ropes 50m
✓ Outboard Motor ✓ Outboard Motor Jerry Can ✓ Padlocks ✓ Plastic Bucket ✓ Ropes Spare
✓ Spare Anchor ✓ Spare Anchor Chain 10m ✓ Swimming Ladder ✓ Swimming Platform
✓ Tanks Opener ✓ Teak Cockpit Floor ✓ Teak Side Decks ✓ Water Hose & Adaptors
Winch Handles
Electricity: \checkmark Battery Charger \checkmark Shore Power Cable \checkmark Shore Power Cable & Adaptors
Electronics: ✓ Auto Pilot ✓ Depth Sounder ✓ GPS Plotter in Helm Station ✓ Speed Log ✓ VHF
✓ Wind System
Galley: ✓ Bottle Can Opener ✓ Bowls ✓ Bread Knife ✓ Casserole ✓ Cheese Grater
✓ Clothes Pegs ✓ Coffee Cups ✓ Coffee Pot Filter Press ✓ Cutting Boards ✓ Drinking Glasses
✓ Dust Pan & Brush ✓ Forks ✓ Frying Pans ✓ Gas Stove with Burners & Grill ✓ Kettle ✓ Ladle
✓ Lemon Squeezer ✓ Main Dish Plates ✓ Meat Knifes ✓ Oven Gloves ✓ Placemats for Pots
✓ Plates Small ✓ Plates Soup ✓ Pyrex Oven dish ✓ Refrigerator ✓ Salad Bowls ✓ Saucepans
✓ Serving Knifes ✓ Serving Plates ✓ Serving Tray ✓ Small Plates ✓ Soup Spoons
✓ Spagetti Strainer ✓ Spatula ✓ Tapper Ware ✓ Tea Spoons ✓ Tea Strainer ✓ Tongs
✓ Vegetable Knifes
✓ Vegetable Peeler
✓ Water Jug
✓ Whisk
✓ Wine Glasses
✓ Wooden Spoons
Miscellaneous: ✓ Folding Propeller ✓ Performance Keel
Navigation: ✓ BatteryOperatedNavLightsSet ✓ Binoculars ✓ Divider ✓ Greek Waters Pilot
✓ Hand Bearing Compass
✓ Light House Book
✓ Navigation Ruller
✓ Pencil Set
✓ Sea Charts Area Set
Safety: ✓ Black Plastic Balls ✓ Black Plastic Cone ✓ Bosun's Chair ✓ Distress Flares Box
✓ Distress Mirror ✓ Emergency Tiller ✓ EPIRB ✓ Fire Extinguishers ✓ First Aid Kit
✓ Floating Light ✓ Foghorn ✓ Horseshoe Lifebuoy ✓ Life Jackets, Adults ✓ Life Jackets, Child