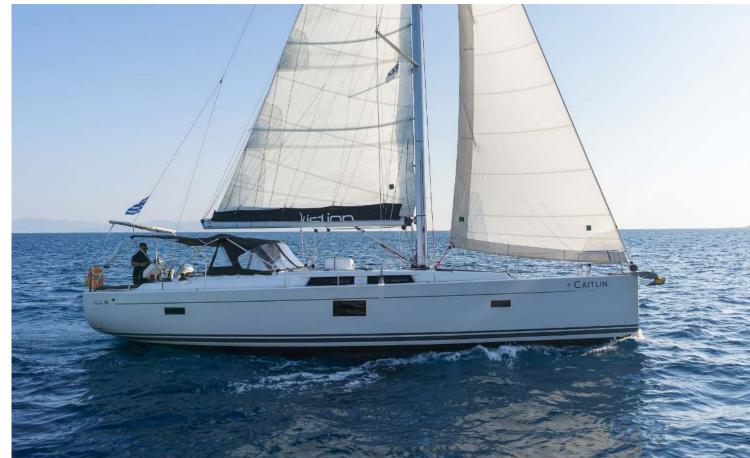

## Hanse **455**Caitlin Of Lorne, Model 2018

## Hanse **455 / Caitlin Of Lorne,** Model 2018

10 guests / 4 cabins / 2 wc

Hanse 455s sure are impressive. Whether you look at their long, sleek hull and the minimalist superstructure, or you sail them close-hauled upwind, you can see why they are renowned for being good quality sailing boats.

## **SPECIFICATIONS:**

| LOA (m)            | 13.55 | Main sail type           | Batten           |
|--------------------|-------|--------------------------|------------------|
| Beam (m)           | 4.38  | Genoa type               | Self tacking jib |
| Draft (m)          | 1.98  | Main sail area (sq.m.)   | 60               |
| Cabins             | 4     | Genoa sail area (sq.m.)  | 43               |
| Berths             | 10    | Crusing speed (knots)    | 7                |
| Heads              | 2     | Max speed (knots)        | 0.0              |
| Engines (hp)       | 75    | Main engines consumption | 12               |
| Fuel capacity (lt) | 220.0 | (lt/h)                   | 16               |