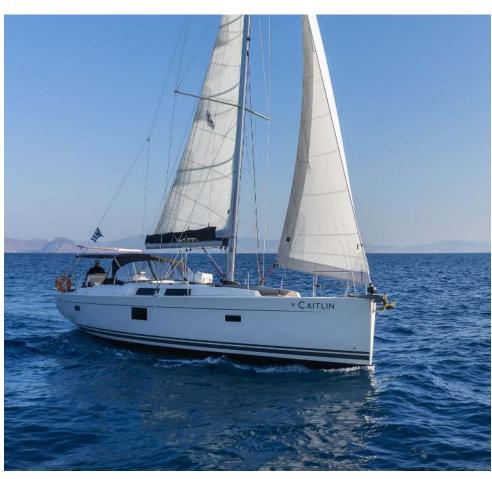

## Hanse **455**Caitlin Of Lorne, Model 2018

## Hanse **455 / Caitlin Of Lorne,** Model 2018

10 guests / 4 cabins / 2 wc

Hanse 455s sure are impressive. Whether you look at their long, sleek hull and the minimalist superstructure, or you sail them close-hauled upwind, you can see why they are renowned for being good quality sailing boats.