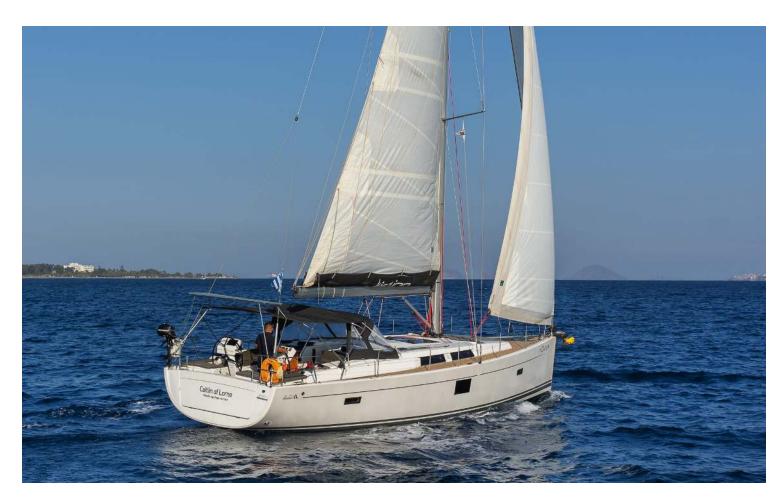

## Hanse **455 / Caitlin Of Lorne,** Model 2018

10 guests / 4 cabins / 2 wc

Hanse 455s sure are impressive. Whether you look at their long, sleek hull and the minimalist superstructure, or you sail them close-hauled upwind, you can see why they are renowned for being good quality sailing boats.