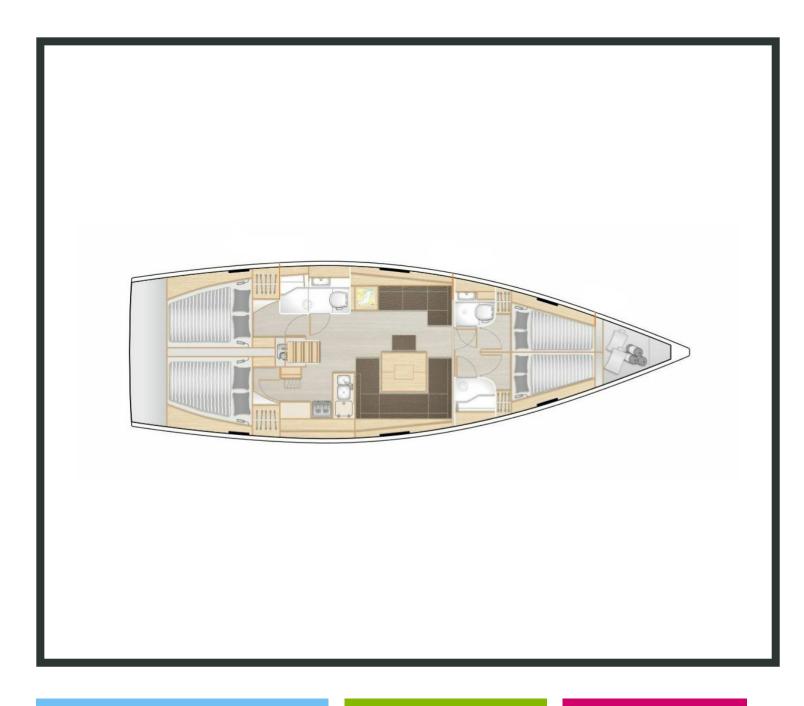

## **SPECIFICATIONS:**

| LOA (m)            | 14.04 | Main sail type           | Batten           |
|--------------------|-------|--------------------------|------------------|
| Beam (m)           | 4.38  | Genoa type               | Self tacking jib |
| Draft (m)          | 2.23  | Main sail area (sq.m.)   | 60               |
| Cabins             | 4     | Genoa sail area (sq.m.)  | 43               |
| Berths             | 10    | Crusing speed (knots)    | 7.5              |
| Heads              | 2     | Max speed (knots)        | 0.0              |
| Engines (hp)       | 80    | Main engines consumption | 8                |
| Fuel capacity (lt) | 210.0 | (lt/h)                   |                  |