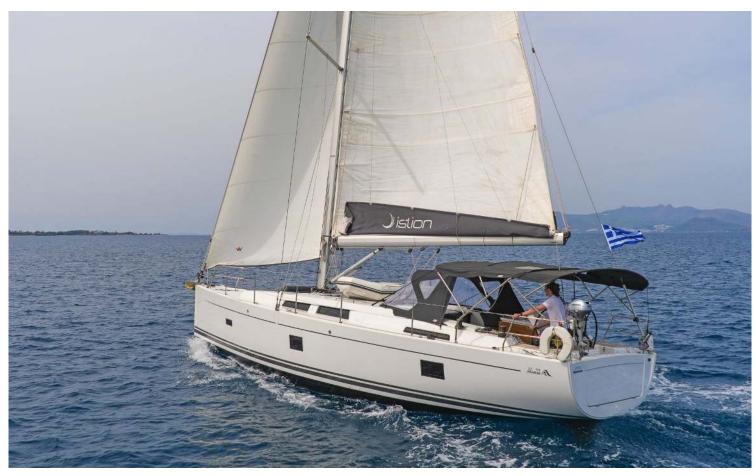

## Hanse **458**Eclipse, Model 2020

Hanse **458 / Eclipse,** Model 2020 **10** guests / **4** cabins / **2** wc

The Hanse 458 is a distinctively powerful performer. She is graced with a rare combination of seaworthiness and elegance, panache and comfort, functionality and design.