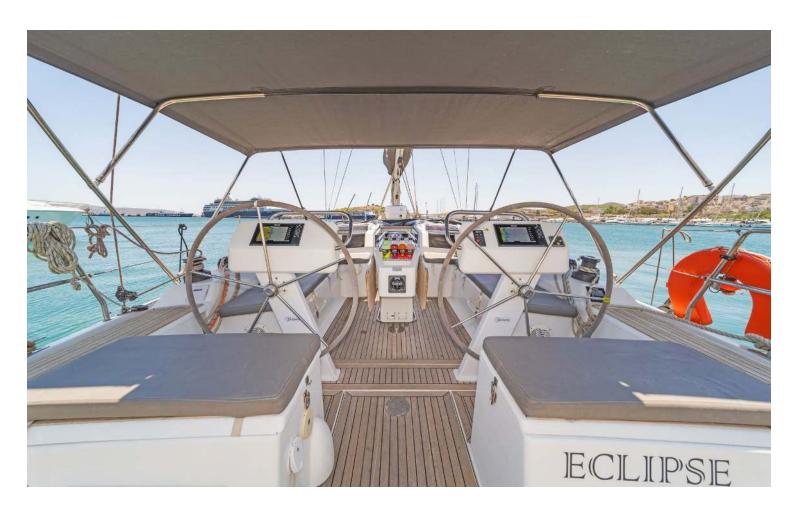

## Hanse **458**Eclipse, Model 2020

Hanse **458 / Eclipse,** Model 2020 **10** guests / **4** cabins / **2** wc

The Hanse 458 is a distinctively powerful performer. She is graced with a rare combination of seaworthiness and elegance, panache and comfort, functionality and design.

Bow Thruster

Solar Panels

From charter bases at: ATHENS / LAVRION / PAROS / MYKONOS
Available as: BAREBOAT / SKIPPERED / DAY TRIP

## **SPECIFICATIONS:**

| LOA (m)            | 14.04 | Main sail type           | Batten           |
|--------------------|-------|--------------------------|------------------|
| Beam (m)           | 4.38  | Genoa type               | Self tacking jib |
| Draft (m)          | 2.23  | Main sail area (sq.m.)   | 60               |
| Cabins             | 4     | Genoa sail area (sq.m.)  | 43               |
| Berths             | 10    | Crusing speed (knots)    | 7.5              |
| Heads              | 2     | Max speed (knots)        | 0.0              |
| Engines (hp)       | 80    | Main engines consumption | 8                |
| Fuel capacity (lt) | 210.0 | (lt/h)                   |                  |