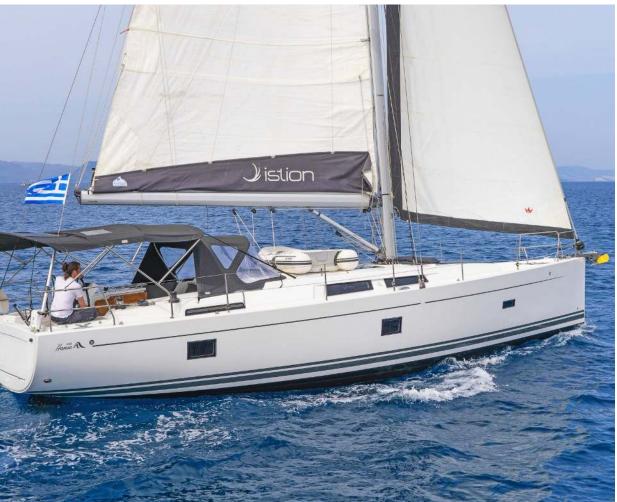

## Hanse **458**Eclipse, Model 2020

Hanse **458 / Eclipse,** Model 2020 **10** guests / **4** cabins / **2** wc

The Hanse 458 is a distinctively powerful performer. She is graced with a rare combination of seaworthiness and elegance, panache and comfort, functionality and design.