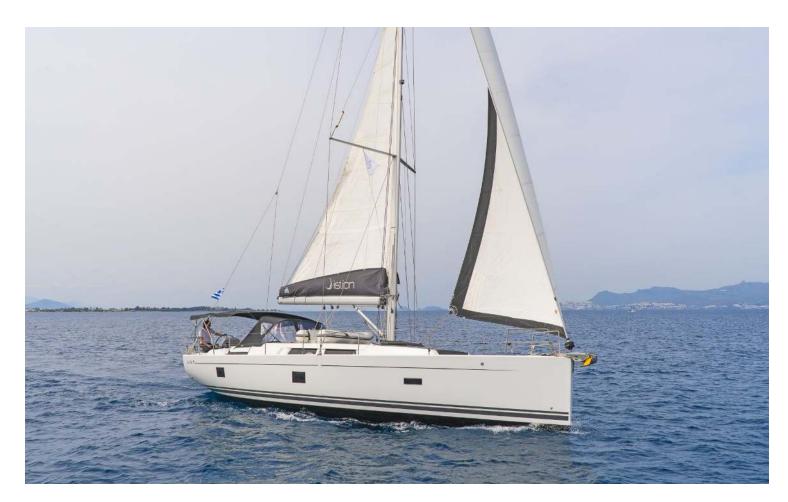

## Hanse **458**Eclipse, Model 2020

Hanse **458 / Eclipse,** Model 2020 **10** guests / **4** cabins / **2** wc

The Hanse 458 is a distinctively powerful performer. She is graced with a rare combination of seaworthiness and elegance, panache and comfort, functionality and design.