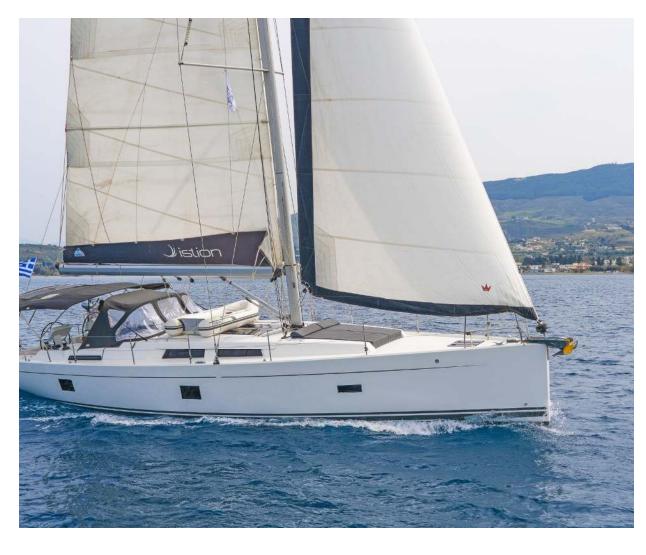

## Hanse **458**Eclipse, Model 2020

Hanse **458 / Eclipse,** Model 2020 **10** guests / **4** cabins / **2** wc

The Hanse 458 is a distinctively powerful performer. She is graced with a rare combination of seaworthiness and elegance, panache and comfort, functionality and design.