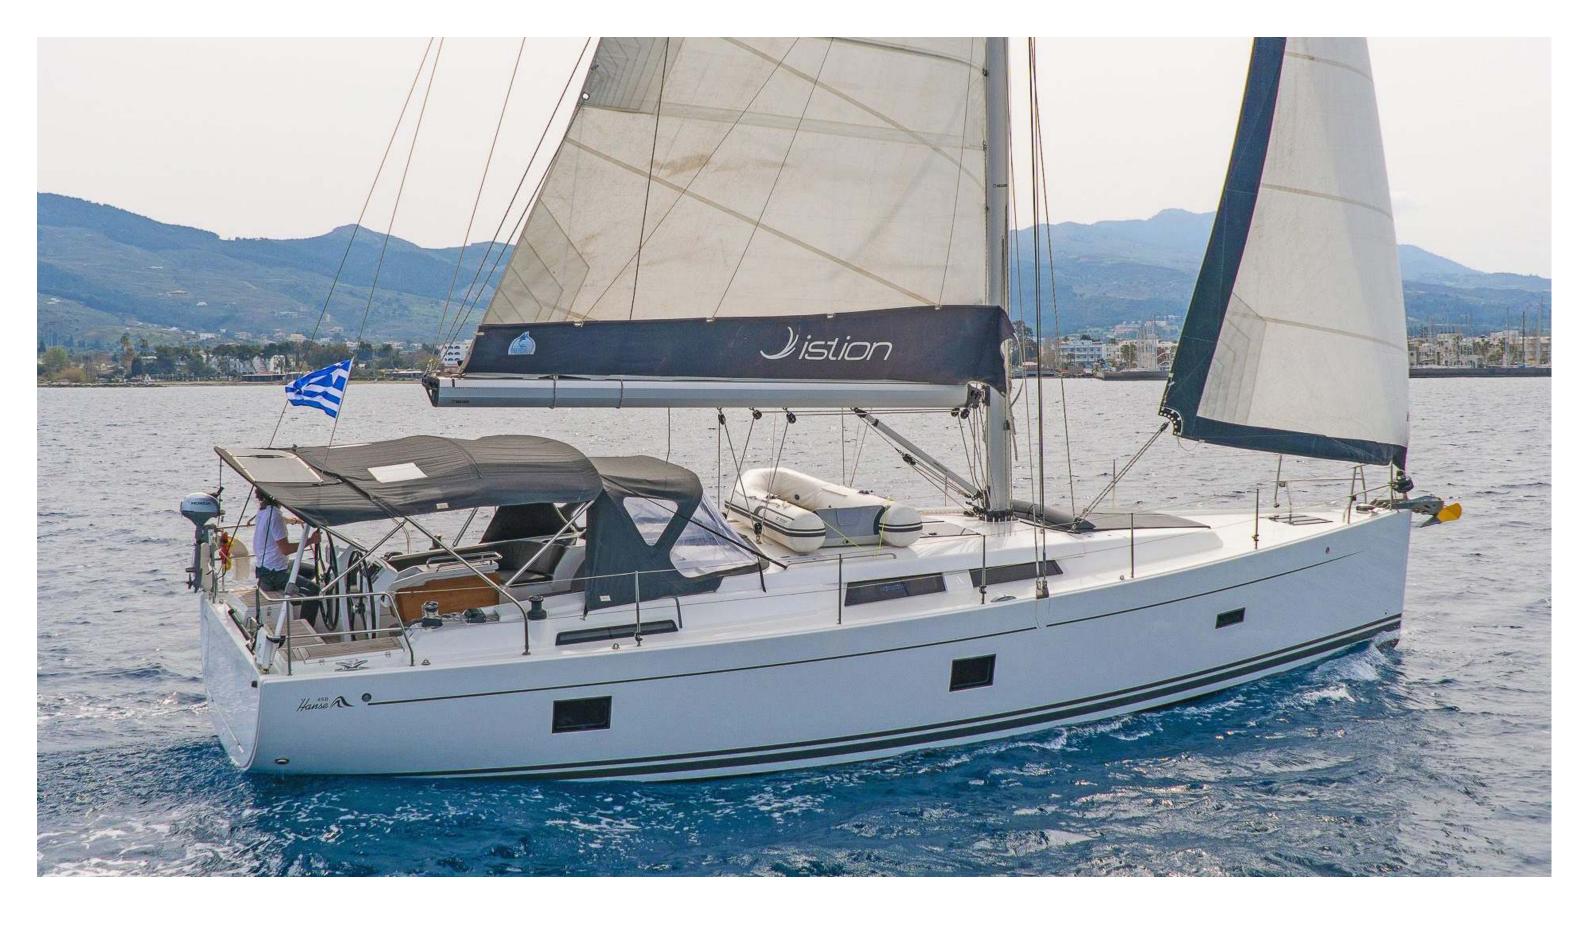

## Hanse **458**Eclipse, Model 2020

Hanse **458 / Eclipse,** Model 2020 **10** guests / **4** cabins / **2** wc

The Hanse 458 is a distinctively powerful performer. She is graced with a rare combination of seaworthiness and elegance, panache and comfort, functionality and design.