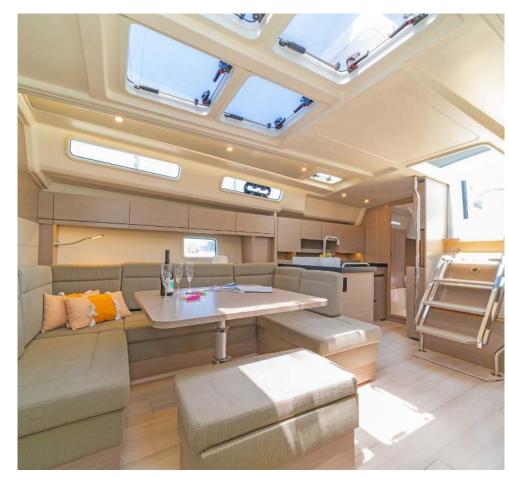

## Hanse **458**Eclipse, Model 2020

Hanse **458 / Eclipse,** Model 2020 **10** guests / **4** cabins / **2** wc

The Hanse 458 is a distinctively powerful performer. She is graced with a rare combination of seaworthiness and elegance, panache and comfort, functionality and design.

## **FULL INVENTORY / EQUIPMENT LIST**

```
Accommodation: ✓ 2 Heads ✓ 3 Showers ✓ 4 Double Bed Cabins ✓ Saloon Double Bed Convertible
Bedding / Linen: ✓ Blankets ✓ Hangers ✓ Linen & Bedding ✓ Pillows ✓ Pilow Cases ✓ Sheets
✓ Towels Bath ✓ Towels Face
Comfort / Pleasure: ✓ 220V Sockets ✓ Bow Thruster ✓ Cockpit Cushions ✓ Cockpit Speakers
✓ Electric Toilets
✓ Fans in Cabins
✓ Fans in Saloon
✓ Hot Water
✓ Music Player
✓ Saloon Speakers
✓ Snorkelling Sets
✓ Sockets 220V Cabins
✓ Sockets 220V Saloon
✓ Solar Panels ✓ Usb Charging Ports Cabins ✓ Usb Charging Ports Saloon
Deck: ✓ Anchor ✓ Anchor Chain ✓ Anchor Windlass Control ✓ Anchor Windlass Handle
✓ Boat Hook ✓ Cockpit Shower ✓ Cockpit Table ✓ Deck Brush ✓ Diesel Canister ✓ Dinghy
✓ Dinghy Oars & Locks ✓ Dinghy Pump ✓ Dinghy Repair Kit ✓ Electric Anchor Windlass
✓ Engine Oil Spare
✓ Fenders
✓ Flag Halyards
✓ Fuel funnel
✓ Gangway Inox
✓ Gas Bottles
✓ Mooring Ropes 25m
✓ Mooring Ropes 50m
✓ Outboard Motor
✓ Outboard Motor Jerry Can
✓ Padlocks ✓ Plastic Bucket ✓ Ropes Spare ✓ Spare Anchor ✓ Spare Anchor Chain 10m
✓ Swimming Ladder ✓ Swimming Platform ✓ Tanks Opener ✓ Teak Cockpit Floor ✓ Teak Side Decks
✓ Water Hose & Adaptors ✓ Winch Handles
Electricity: \checkmark Battery Charger \checkmark Shore Power Cable \checkmark Shore Power Cable & Adaptors
Electronics: ✓ Auto Pilot ✓ Depth Sounder ✓ GPS Plotter in Cockpit Area ✓ Speed Log ✓ VHF
✓ Wind System
Galley: ✓ Bottle Can Opener ✓ Bowls ✓ Bread Knife ✓ Casserole ✓ Cheese Grater
✓ Clothes Pegs ✓ Coffee Cups ✓ Coffee Pot Filter Press ✓ Cutting Boards ✓ Drinking Glasses
✓ Dust Pan & Brush ✓ Forks ✓ Frying Pans ✓ Gas Stove with Burners & Grill ✓ Kettle ✓ Ladle
✓ Lemon Squeezer ✓ Main Dish Plates ✓ Meat Knifes ✓ Oven Gloves ✓ Placemats for Pots
✓ Plates Small ✓ Plates Soup ✓ Pyrex Oven dish ✓ Refrigerator ✓ Salad Bowls ✓ Saucepans
✓ Serving Knifes ✓ Serving Plates ✓ Serving Tray ✓ Small Plates ✓ Soup Spoons
✓ Spagetti Strainer ✓ Spatula ✓ Tapper Ware ✓ Tea Spoons ✓ Tea Strainer ✓ Tongs
✓ Vegetable Knifes
✓ Vegetable Peeler
✓ Water Jug
✓ Whisk
✓ Wine Glasses
✓ Wooden Spoons
Miscellaneous: ✓ Holding Tank(s)
Navigation: ✓ BatteryOperatedNavLightsSet ✓ Binoculars ✓ Divider ✓ Greek Waters Pilot
✓ Hand Bearing Compass
✓ Light House Book
✓ Navigation Ruller
✓ Pencil Set
✓ Sea Charts Area Set
Safety: ✓ Black Plastic Balls ✓ Black Plastic Cone ✓ Bosun's Chair ✓ Distress Flares Box
✓ Distress Mirror ✓ Emergency Tiller ✓ EPIRB ✓ Fire Extinguishers ✓ First Aid Kit
✓ Floating Light ✓ Foghorn ✓ Horseshoe Lifebuoy ✓ Life Jackets, Adults ✓ Life Jackets, Child
✓ Liferaft ✓ Radar Reflector ✓ Safety Harnesses with Belts ✓ Set of Flags, C.N.Q. ✓ Wire Cutter
✓ Wooden Blanks Set
Sails / Covers: ✓ Batten Main Sail ✓ Bimini Top ✓ Lazy Bag with Lazy Jacks ✓ Self Tacking Jib
Sprayhood
Spares / Tools: ✓ Boat Manuals ✓ Engine(s) Spares Box ✓ HoldingTanks ✓ Sail Repair Kit
✓ Scissors ✓ Tools Box ✓ Torch Light
```