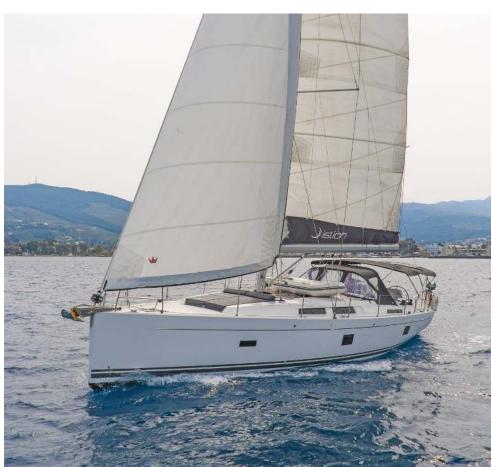

## Hanse **458**Eclipse, Model 2020

Hanse **458 / Eclipse,** Model 2020 **10** guests / **4** cabins / **2** wc

The Hanse 458 is a distinctively powerful performer. She is graced with a rare combination of seaworthiness and elegance, panache and comfort, functionality and design.