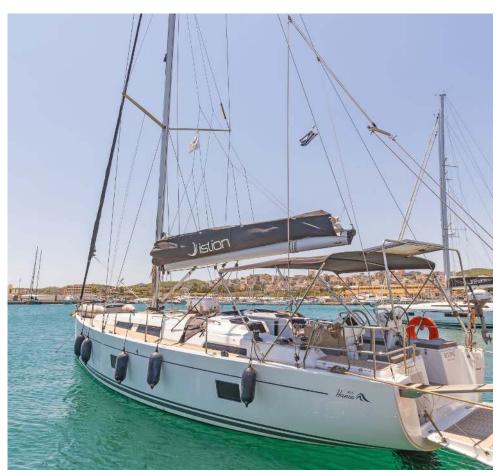

## Hanse **458**Eclipse, Model 2020

Hanse **458 / Eclipse,** Model 2020 **10** guests / **4** cabins / **2** wc

The Hanse 458 is a distinctively powerful performer. She is graced with a rare combination of seaworthiness and elegance, panache and comfort, functionality and design.