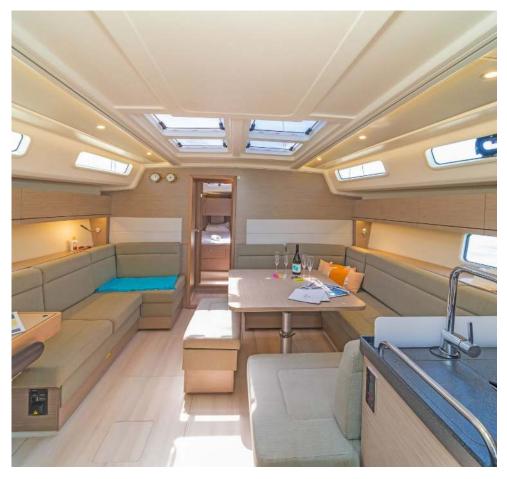

## Hanse **458**Eclipse, Model 2020

Hanse **458 / Eclipse,** Model 2020 **10** guests / **4** cabins / **2** wc

The Hanse 458 is a distinctively powerful performer. She is graced with a rare combination of seaworthiness and elegance, panache and comfort, functionality and design.

## **FULL INVENTORY / EQUIPMENT LIST**

```
Accommodation: ✓ 2 Heads ✓ 3 Showers ✓ 4 Double Bed Cabins ✓ Saloon Double Bed Convertible
Bedding / Linen: ✓ Blankets ✓ Hangers ✓ Linen & Bedding ✓ Pillows ✓ Pilow Cases ✓ Sheets
✓ Towels Bath ✓ Towels Face
Comfort / Pleasure: ✓ 220V Sockets ✓ Bow Thruster ✓ Cockpit Cushions ✓ Cockpit Speakers
✓ Electric Toilets
✓ Fans in Cabins
✓ Fans in Saloon
✓ Hot Water
✓ Music Player
✓ Saloon Speakers
✓ Snorkelling Sets
✓ Sockets 220V Cabins
✓ Sockets 220V Saloon
✓ Solar Panels ✓ Usb Charging Ports Cabins ✓ Usb Charging Ports Saloon
Deck: ✓ Anchor ✓ Anchor Chain ✓ Anchor Windlass Control ✓ Anchor Windlass Handle
✓ Boat Hook ✓ Cockpit Shower ✓ Cockpit Table ✓ Deck Brush ✓ Diesel Canister ✓ Dinghy
✓ Dinghy Oars & Locks ✓ Dinghy Pump ✓ Dinghy Repair Kit ✓ Electric Anchor Windlass
✓ Engine Oil Spare
✓ Fenders
✓ Flag Halyards
✓ Fuel funnel
✓ Gangway Inox
✓ Gas Bottles
✓ Mooring Ropes 25m
✓ Mooring Ropes 50m
✓ Outboard Motor
✓ Outboard Motor Jerry Can
✓ Padlocks ✓ Plastic Bucket ✓ Ropes Spare ✓ Spare Anchor ✓ Spare Anchor Chain 10m
✓ Swimming Ladder ✓ Swimming Platform ✓ Tanks Opener ✓ Teak Cockpit Floor ✓ Teak Side Decks
✓ Water Hose & Adaptors ✓ Winch Handles
Electricity: \checkmark Battery Charger \checkmark Shore Power Cable \checkmark Shore Power Cable & Adaptors
Electronics: ✓ Auto Pilot ✓ Depth Sounder ✓ GPS Plotter in Cockpit Area ✓ Speed Log ✓ VHF
✓ Wind System
Galley: ✓ Bottle Can Opener ✓ Bowls ✓ Bread Knife ✓ Casserole ✓ Cheese Grater
✓ Clothes Pegs ✓ Coffee Cups ✓ Coffee Pot Filter Press ✓ Cutting Boards ✓ Drinking Glasses
✓ Dust Pan & Brush ✓ Forks ✓ Frying Pans ✓ Gas Stove with Burners & Grill ✓ Kettle ✓ Ladle
✓ Lemon Squeezer ✓ Main Dish Plates ✓ Meat Knifes ✓ Oven Gloves ✓ Placemats for Pots
✓ Plates Small ✓ Plates Soup ✓ Pyrex Oven dish ✓ Refrigerator ✓ Salad Bowls ✓ Saucepans
✓ Serving Knifes ✓ Serving Plates ✓ Serving Tray ✓ Small Plates ✓ Soup Spoons
✓ Spagetti Strainer ✓ Spatula ✓ Tapper Ware ✓ Tea Spoons ✓ Tea Strainer ✓ Tongs
✓ Vegetable Knifes
✓ Vegetable Peeler
✓ Water Jug
✓ Whisk
✓ Wine Glasses
✓ Wooden Spoons
Miscellaneous: ✓ Holding Tank(s)
Navigation: ✓ BatteryOperatedNavLightsSet ✓ Binoculars ✓ Divider ✓ Greek Waters Pilot
✓ Hand Bearing Compass
✓ Light House Book
✓ Navigation Ruller
✓ Pencil Set
✓ Sea Charts Area Set
Safety: ✓ Black Plastic Balls ✓ Black Plastic Cone ✓ Bosun's Chair ✓ Distress Flares Box
✓ Distress Mirror ✓ Emergency Tiller ✓ EPIRB ✓ Fire Extinguishers ✓ First Aid Kit
✓ Floating Light ✓ Foghorn ✓ Horseshoe Lifebuoy ✓ Life Jackets, Adults ✓ Life Jackets, Child
✓ Liferaft ✓ Radar Reflector ✓ Safety Harnesses with Belts ✓ Set of Flags, C.N.Q. ✓ Wire Cutter
✓ Wooden Blanks Set
Sails / Covers: ✓ Batten Main Sail ✓ Bimini Top ✓ Lazy Bag with Lazy Jacks ✓ Self Tacking Jib
Sprayhood
Spares / Tools: ✓ Boat Manuals ✓ Engine(s) Spares Box ✓ HoldingTanks ✓ Sail Repair Kit
✓ Scissors ✓ Tools Box ✓ Torch Light
```