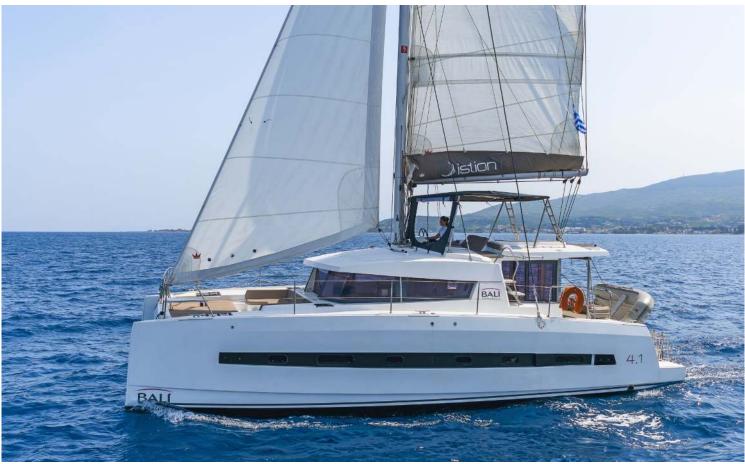

Bali **4.1** Crystal Waters, Model 2019

## Bali 4.1 / Crystal Waters, Model 2019 **12** guests / **4** +**2** cabins / **4** wc

When you're cruising, time becomes irrelevant and space is everything. The Bali 4.1 catamaran provides the ideal platform for taking it easy, with plenty of room for the family to spread out, chill and enjoy the journey.

# From charter bases at: **KOS / RHODES** Available as: **BAREBOAT / SKIPPERED / DAY TRIP**