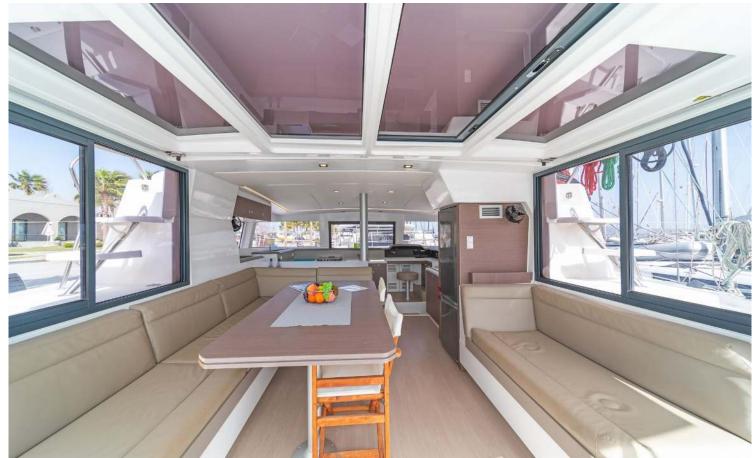

## Bali 4.1 / Crystal Waters, Model 2019 **12** guests / **4** +**2** cabins / **4** wc

When you're cruising, time becomes irrelevant and space is everything. The Bali 4.1 catamaran provides the ideal platform for taking it easy, with plenty of room for the family to spread out, chill and enjoy the journey.