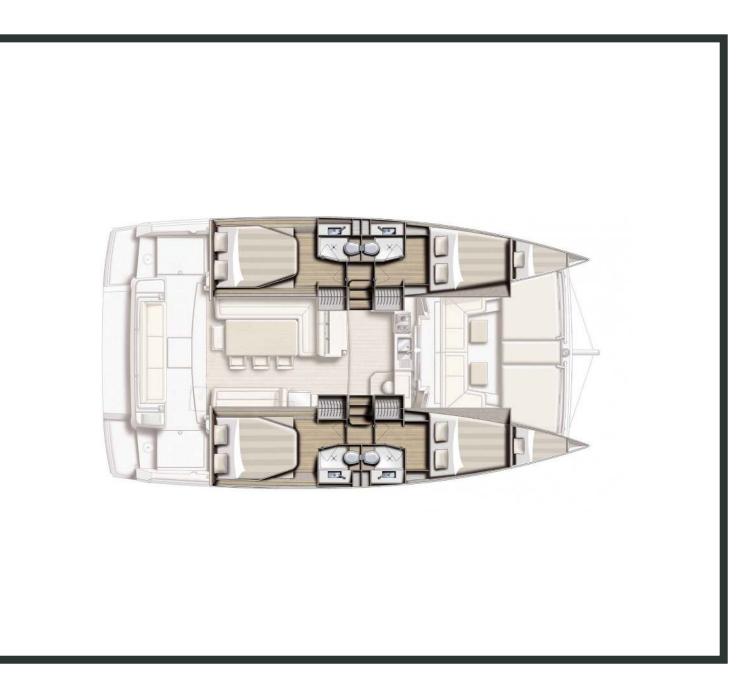

## Bali 4.1 / Crystal Waters, Model 2019 **12** guests / **4** +**2** cabins / **4** wc

When you're cruising, time becomes irrelevant and space is everything. The Bali 4.1 catamaran provides the ideal platform for taking it easy, with plenty of room for the family to spread out, chill and enjoy the journey.

### SPECIFICATIONS:

| LOA (m)            | 12.12 | Main sail type           | Full Batten      |
|--------------------|-------|--------------------------|------------------|
| Beam (m)           | 6.72  | Genoa type               | Self tacking jib |
| Draft (m)          | 1.12  | Main sail area (sq.m.)   | 50               |
| Cabins             | 6     | Genoa sail area (sq.m.)  | 35               |
| Berths             | 12    | Crusing speed (knots)    | 7                |
| Heads              | 4     | Max speed (knots)        | 0.0              |
| Engines (hp)       | 2x40  | Main engines consumption | 5                |
| Fuel capacity (lt) | 400.0 | (lt/h)                   | -                |
|                    |       |                          |                  |

#### FULL INVENTORY / EQUIPMENT LIST

Accommodation: </ 2 Bow Single Bed Cabins </ 4 Double Bed Cabins </ 4 Heads </ 4 Showers ✓ Saloon Double Bed Convertible **Bedding / Linen:** ✓ Blankets ✓ Hangers ✓ Linen & Bedding ✓ Pillows ✓ Pilow Cases ✓ Sheets ✓ Towels Bath ✓ Towels Face **Comfort / Pleasure:** </ 220V Sockets </ Cockpit Cushions </ Cockpit Speakers </ Electric Toilets ✓ Fans in Cabins ✓ Fans in Saloon ✓ Fly Bridge Cushions ✓ Fly Bridge Sunpads ✓ Hot Water ✓ Music Player ✓ Saloon Speakers ✓ Snorkelling Sets ✓ Sockets 220V Cabins ✓ Sockets 220V Saloon ✓ Solar Panels ✓ Sunpads Bow ✓ Usb Charging Ports Cabins ✓ Usb Charging Ports Saloon **Deck:** ✓ Anchor ✓ Anchor Chain ✓ Anchor Windlass Control ✓ Anchor Windlass Handle ✓ Boat Hook ✓ Cockpit Shower ✓ Cockpit Table ✓ Deck Brush ✓ Diesel Canister ✓ Dinghy ✓ Electric Anchor Windlass ✓ Electric Winches ✓ Engine Oil Spare ✓ Fenders ✓ Flag Halyards ✓ Fuel funnel ✓ Gangway Inox ✓ Gas Bottles ✓ Mooring Ropes 25m ✓ Mooring Ropes 50m ✓ Outboard Motor ✓ Padlocks ✓ Plastic Bucket ✓ Ropes Spare ✓ Spare Anchor ✓ Spare Anchor Chain 10m ✓ Swimming Ladder ✓ Tanks Opener ✓ Water Hose & Adaptors ✓ Winch Handles **Electricity:** 
Battery Charger 
Inverter 
Shore Power Cable 
Shore Power Cable & Adaptors Electronics: 🗸 Auto Pilot 🗸 Depth Sounder 🗸 GPS Plotter in Helm Station 🗸 GPS Plotter in Saloon ✓ Speed Log ✓ VHF ✓ Wind System