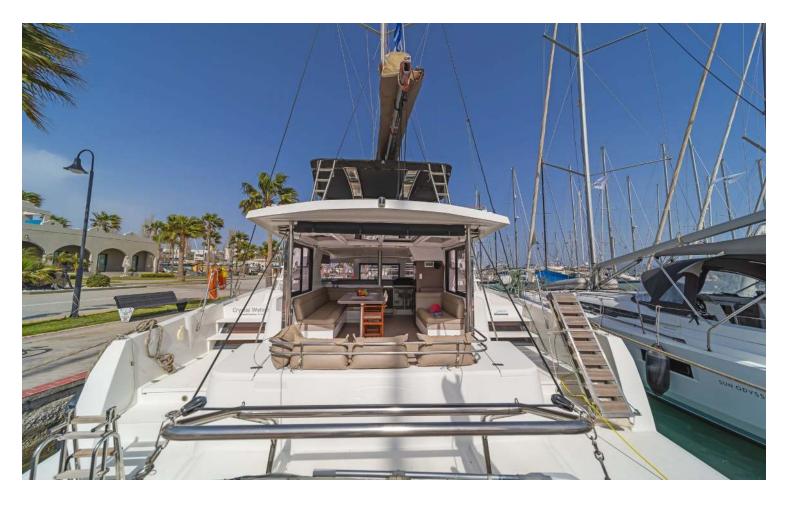

## Bali 4.1 / Crystal Waters, Model 2019 **12** guests / **4** +**2** cabins / **4** wc

When you're cruising, time becomes irrelevant and space is everything. The Bali 4.1 catamaran provides the ideal platform for taking it easy, with plenty of room for the family to spread out, chill and enjoy the journey.