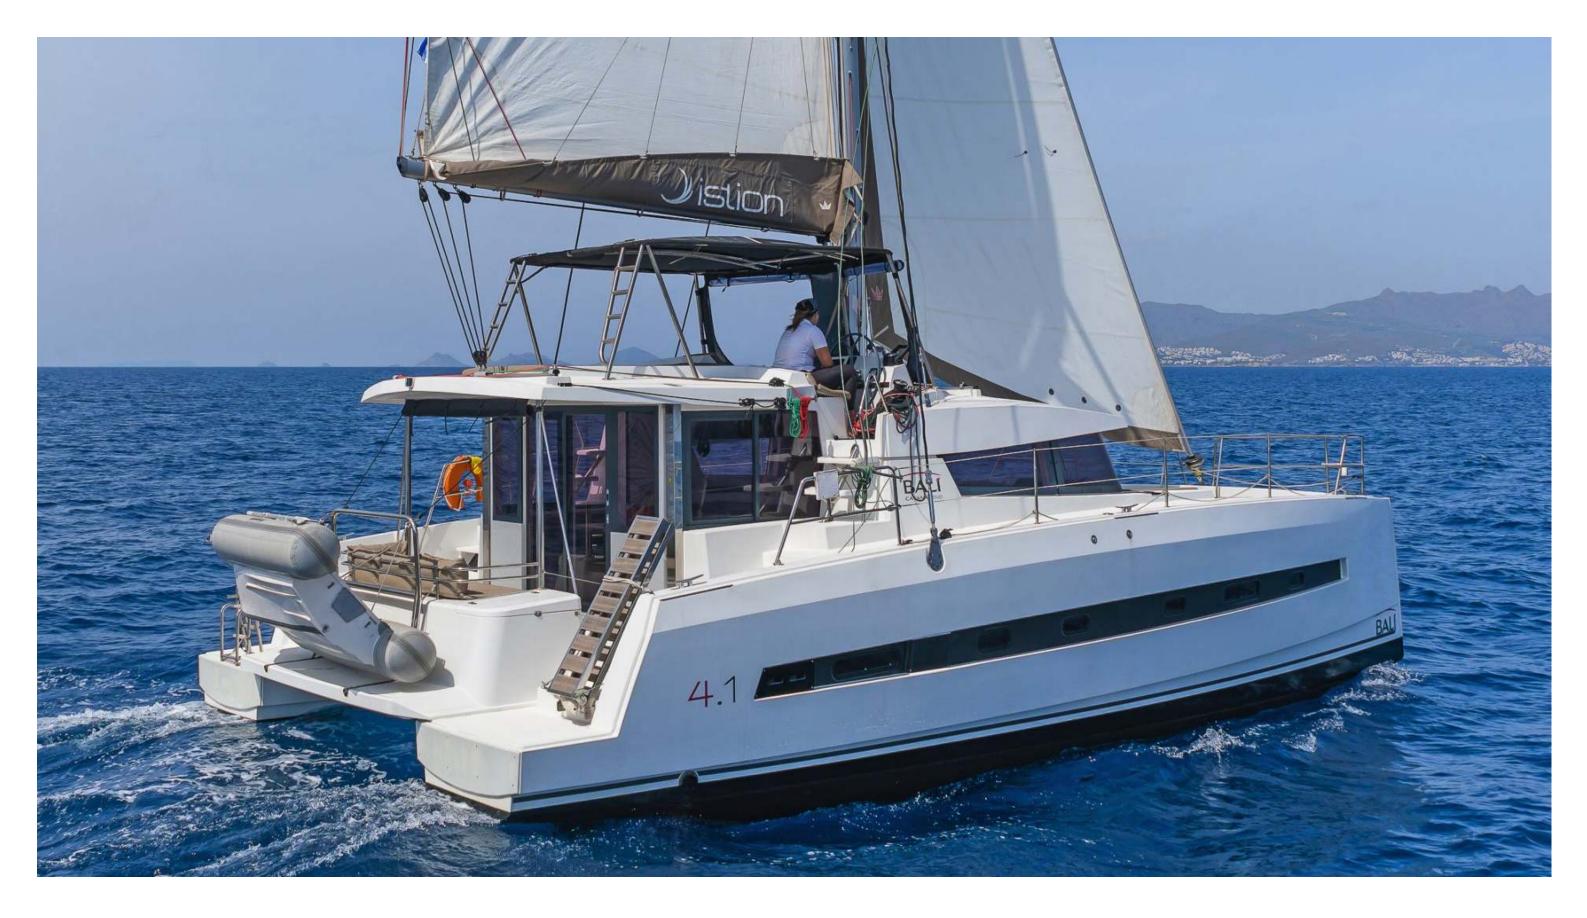

Bali **4.1** Crystal Waters, Model 2019

## Bali 4.1 / Crystal Waters, Model 2019 **12** guests / **4** +**2** cabins / **4** wc

When you're cruising, time becomes irrelevant and space is everything. The Bali 4.1 catamaran provides the ideal platform for taking it easy, with plenty of room for the family to spread out, chill and enjoy the journey.