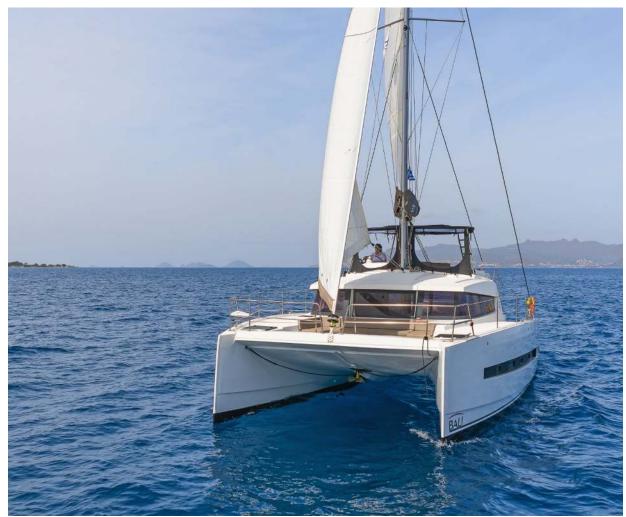

Bali **4.1** Crystal Waters, Model 2019

## Bali 4.1 / Crystal Waters, Model 2019 **12** guests / **4** +**2** cabins / **4** wc

When you're cruising, time becomes irrelevant and space is everything. The Bali 4.1 catamaran provides the ideal platform for taking it easy, with plenty of room for the family to spread out, chill and enjoy the journey.