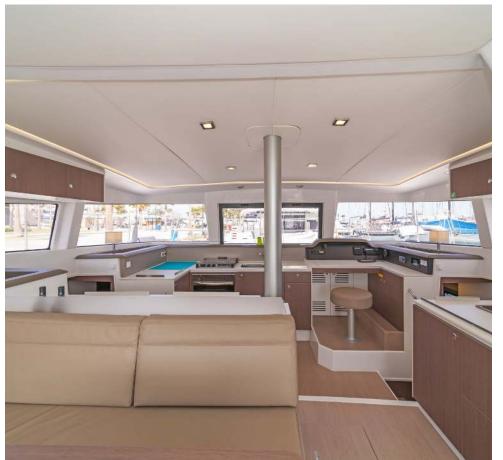

## Bali 4.1 / Crystal Waters, Model 2019 **12** guests / **4** +**2** cabins / **4** wc

When you're cruising, time becomes irrelevant and space is everything. The Bali 4.1 catamaran provides the ideal platform for taking it easy, with plenty of room for the family to spread out, chill and enjoy the journey.