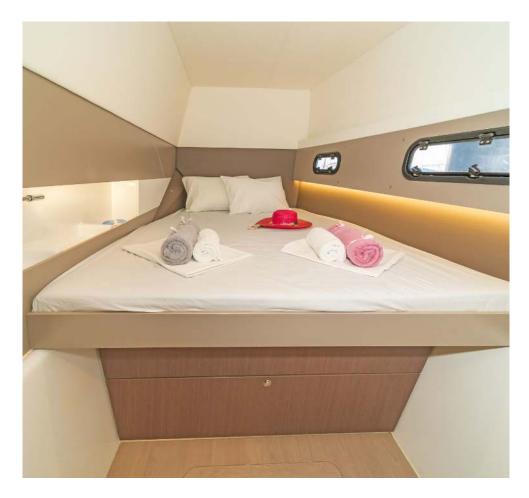

## Bali 4.1 / Crystal Waters, Model 2019 **12** guests / **4** +**2** cabins / **4** wc

When you're cruising, time becomes irrelevant and space is everything. The Bali 4.1 catamaran provides the ideal platform for taking it easy, with plenty of room for the family to spread out, chill and enjoy the journey.

#### FULL INVENTORY / EQUIPMENT LIST

Accommodation: </ 2 Bow Single Bed Cabins </ 4 Double Bed Cabins </ 4 Heads </ 4 Showers ✓ Saloon Double Bed Convertible **Bedding / Linen:** ✓ Blankets ✓ Hangers ✓ Linen & Bedding ✓ Pillows ✓ Pilow Cases ✓ Sheets ✓ Towels Bath ✓ Towels Face **Comfort / Pleasure:** </ 220V Sockets </ Cockpit Cushions </ Cockpit Speakers </ Electric Toilets ✓ Fans in Cabins ✓ Fans in Saloon ✓ Fly Bridge Cushions ✓ Fly Bridge Sunpads ✓ Hot Water ✓ Music Player ✓ Saloon Speakers ✓ Snorkelling Sets ✓ Sockets 220V Cabins ✓ Sockets 220V Saloon ✓ Solar Panels ✓ Sunpads Bow ✓ Usb Charging Ports Cabins ✓ Usb Charging Ports Saloon **Deck:** ✓ Anchor ✓ Anchor Chain ✓ Anchor Windlass Control ✓ Anchor Windlass Handle ✓ Boat Hook ✓ Cockpit Shower ✓ Cockpit Table ✓ Deck Brush ✓ Diesel Canister ✓ Dinghy ✓ Electric Anchor Windlass ✓ Electric Winches ✓ Engine Oil Spare ✓ Fenders ✓ Flag Halyards ✓ Fuel funnel ✓ Gangway Inox ✓ Gas Bottles ✓ Mooring Ropes 25m ✓ Mooring Ropes 50m ✓ Outboard Motor ✓ Padlocks ✓ Plastic Bucket ✓ Ropes Spare ✓ Spare Anchor ✓ Spare Anchor Chain 10m ✓ Swimming Ladder ✓ Tanks Opener ✓ Water Hose & Adaptors ✓ Winch Handles **Electricity:** 
Battery Charger 
Inverter 
Shore Power Cable 
Shore Power Cable & Adaptors Electronics: 🗸 Auto Pilot 🗸 Depth Sounder 🗸 GPS Plotter in Helm Station 🗸 GPS Plotter in Saloon ✓ Speed Log ✓ VHF ✓ Wind System