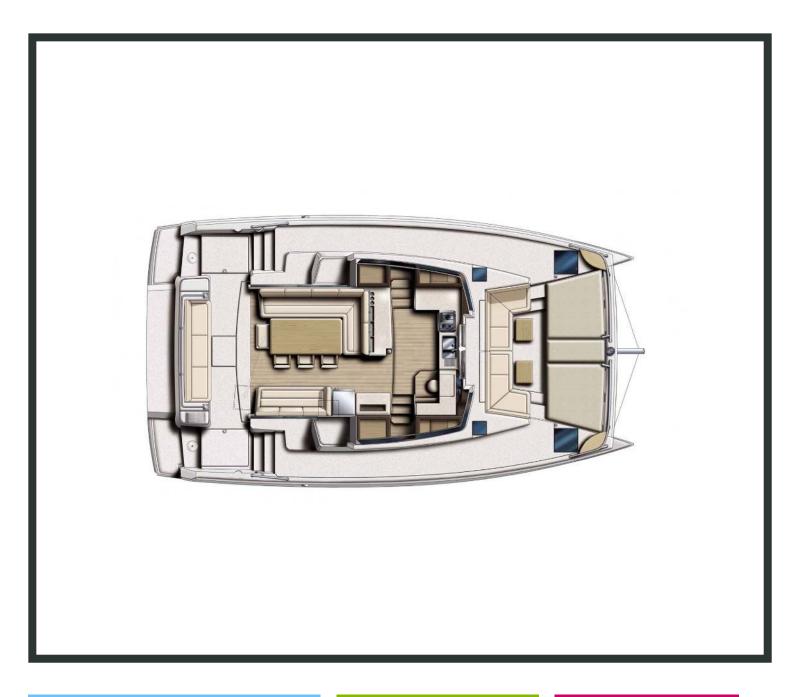

## Bali 4.1 / Crystal Waters, Model 2019 **12** guests / **4** +**2** cabins / **4** wc

When you're cruising, time becomes irrelevant and space is everything. The Bali 4.1 catamaran provides the ideal platform for taking it easy, with plenty of room for the family to spread out, chill and enjoy the journey.

#### FULL INVENTORY / EQUIPMENT LIST

Accommodation: </ 2 Bow Single Bed Cabins </ 4 Double Bed Cabins </ 4 Heads </ 4 Showers ✓ Saloon Double Bed Convertible **Bedding / Linen:** ✓ Blankets ✓ Hangers ✓ Linen & Bedding ✓ Pillows ✓ Pilow Cases ✓ Sheets ✓ Towels Bath ✓ Towels Face **Comfort / Pleasure:** </ 220V Sockets </ Cockpit Cushions </ Cockpit Speakers </ Electric Toilets ✓ Fans in Cabins ✓ Fans in Saloon ✓ Fly Bridge Cushions ✓ Fly Bridge Sunpads ✓ Hot Water ✓ Music Player ✓ Saloon Speakers ✓ Snorkelling Sets ✓ Sockets 220V Cabins ✓ Sockets 220V Saloon ✓ Solar Panels ✓ Sunpads Bow ✓ Usb Charging Ports Cabins ✓ Usb Charging Ports Saloon **Deck:** ✓ Anchor ✓ Anchor Chain ✓ Anchor Windlass Control ✓ Anchor Windlass Handle ✓ Boat Hook ✓ Cockpit Shower ✓ Cockpit Table ✓ Deck Brush ✓ Diesel Canister ✓ Dinghy ✓ Electric Anchor Windlass ✓ Electric Winches ✓ Engine Oil Spare ✓ Fenders ✓ Flag Halyards ✓ Fuel funnel ✓ Gangway Inox ✓ Gas Bottles ✓ Mooring Ropes 25m ✓ Mooring Ropes 50m ✓ Outboard Motor ✓ Padlocks ✓ Plastic Bucket ✓ Ropes Spare ✓ Spare Anchor ✓ Spare Anchor Chain 10m ✓ Swimming Ladder ✓ Tanks Opener ✓ Water Hose & Adaptors ✓ Winch Handles **Electricity:** 
Battery Charger 
Inverter 
Shore Power Cable 
Shore Power Cable & Adaptors Electronics: 🗸 Auto Pilot 🗸 Depth Sounder 🗸 GPS Plotter in Helm Station 🗸 GPS Plotter in Saloon ✓ Speed Log ✓ VHF ✓ Wind System