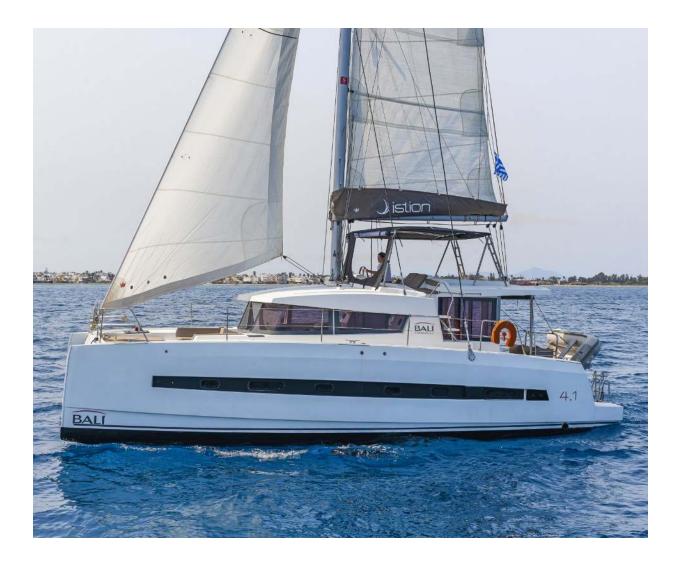

Bali **4.1** Crystal Waters, Model 2019

## Bali 4.1 / Crystal Waters, Model 2019 **12** guests / **4** +**2** cabins / **4** wc

When you're cruising, time becomes irrelevant and space is everything. The Bali 4.1 catamaran provides the ideal platform for taking it easy, with plenty of room for the family to spread out, chill and enjoy the journey.