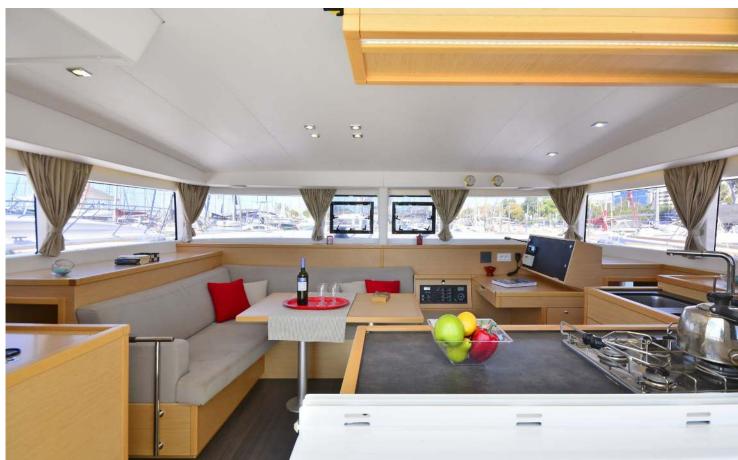

## Lagoon **400 S2 / Turquoise,** Model 2016

**10** guests / **4 +2** cabins / **4 +1** wc

One of the most popular models of cruising catamarans, with comfort and ease of handling. She provides sleek performance, modern amenities, and comforts.

## **FULL INVENTORY / EQUIPMENT LIST**

```
Accommodation: ✓ 1 Bow Cabin Head ✓ 2 Bow Single Bed Cabins ✓ 4 Double Bed Cabins

✓ 4 Heads ✓ 4 Showers ✓ Saloon Double Bed Convertible
Bedding / Linen: ✓ Blankets ✓ Hangers ✓ Linen & Bedding ✓ Pillows ✓ Pillow Cases ✓ Sheets
✓ Towels Bath ✓ Towels Face
Comfort / Pleasure: ✓ 220V Sockets ✓ Cockpit Cushions ✓ Cockpit Speakers ✓ Electric Toilets