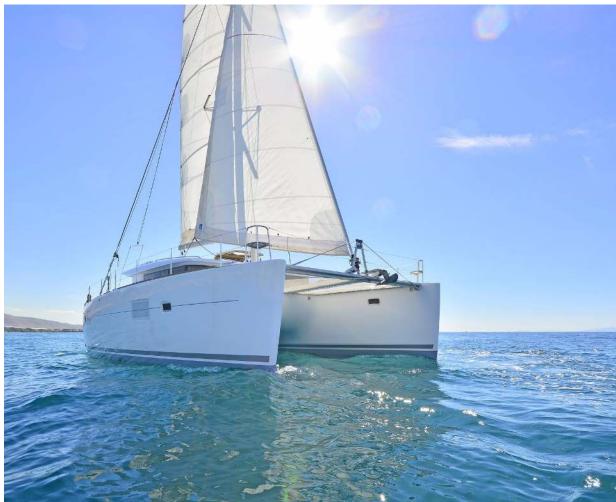

## Lagoon **400 S2**

Turquoise, Model 2016

## Lagoon **400 S2 / Turquoise,** Model 2016

**10** guests / **4 +2** cabins / **4 +1** wc

One of the most popular models of cruising catamarans, with comfort and ease of handling. She provides sleek performance, modern amenities, and comforts.