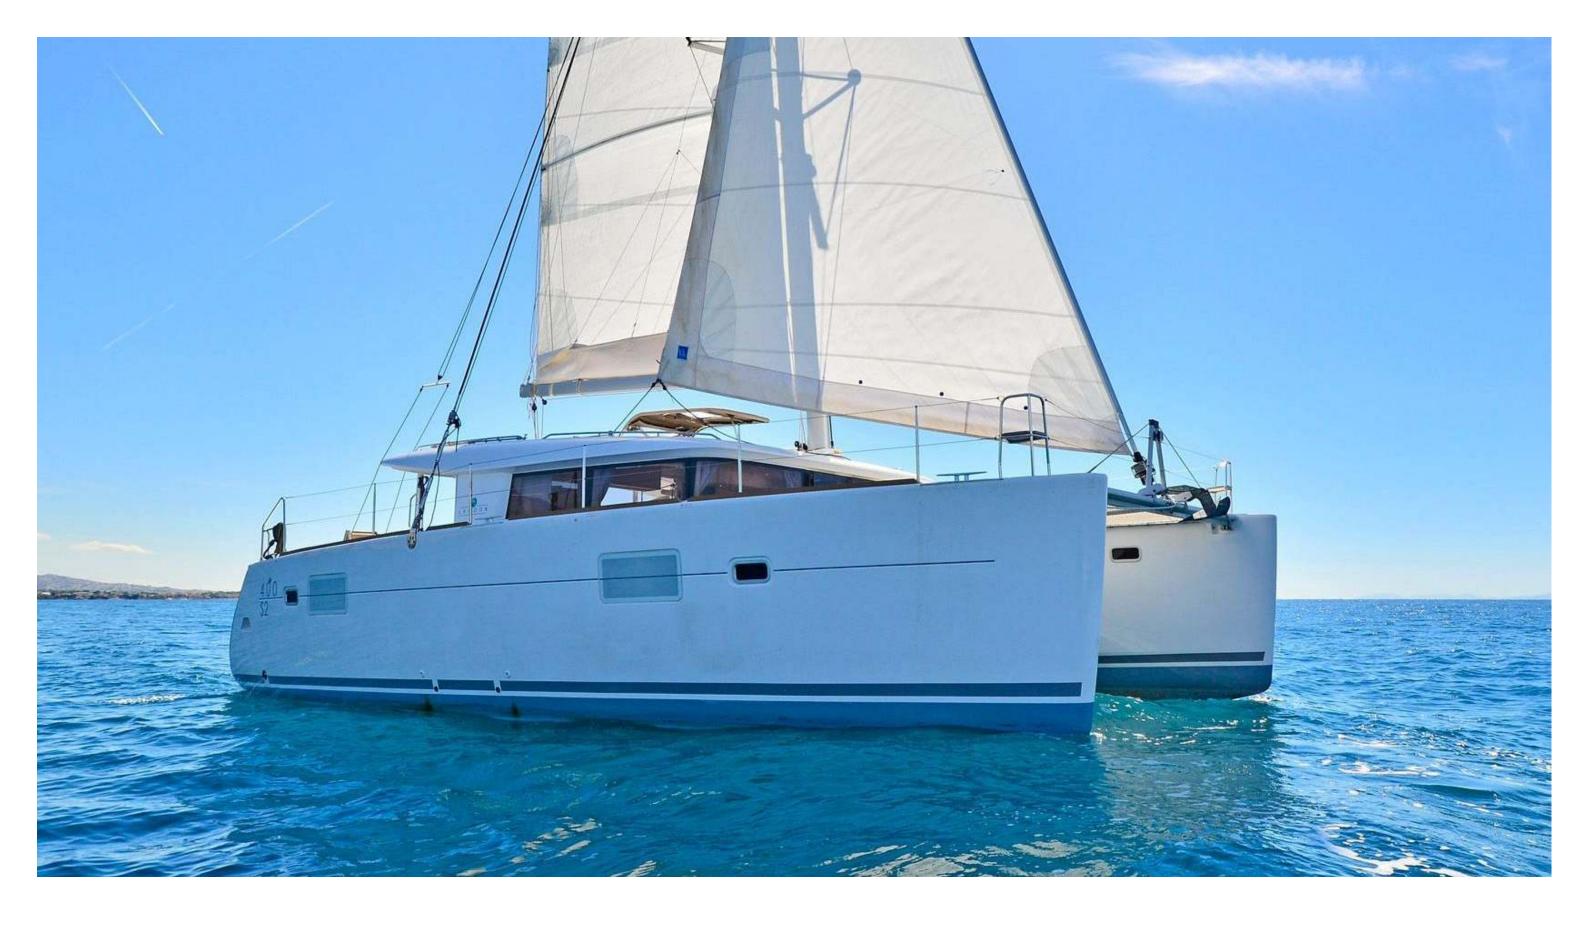

## Lagoon **400 S2**

Turquoise, Model 2016

## Lagoon **400 S2 / Turquoise,** Model 2016

**10** guests / **4 +2** cabins / **4 +1** wc

One of the most popular models of cruising catamarans, with comfort and ease of handling. She provides sleek performance, modern amenities, and comforts.