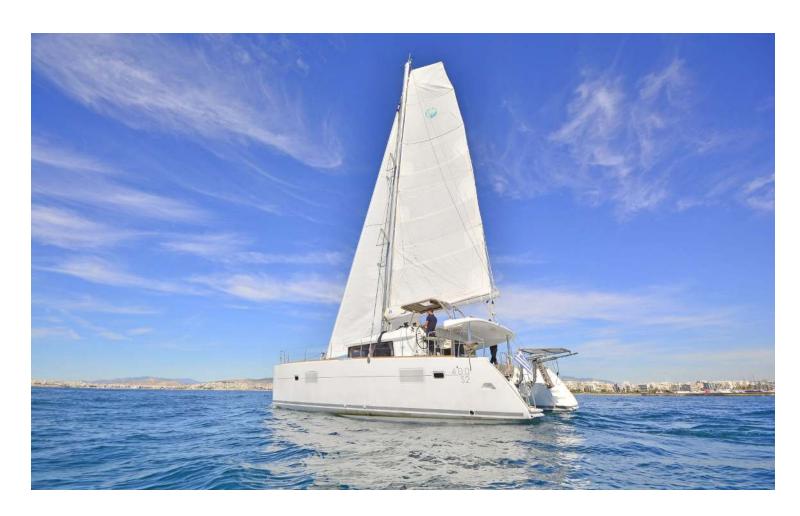

## Lagoon **400 S2**

Turquoise, Model 2016

## Lagoon **400 S2 / Turquoise,** Model 2016

**10** guests / **4 +2** cabins / **4 +1** wc

One of the most popular models of cruising catamarans, with comfort and ease of handling. She provides sleek performance, modern amenities, and comforts.