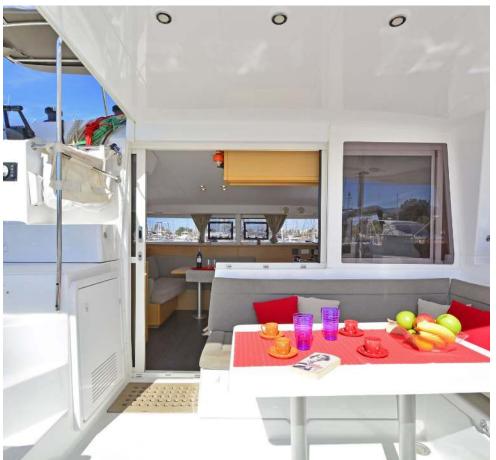

## Lagoon **400 S2 / Turquoise,** Model 2016

**10** guests / **4 +2** cabins / **4 +1** wc

One of the most popular models of cruising catamarans, with comfort and ease of handling. She provides sleek performance, modern amenities, and comforts.