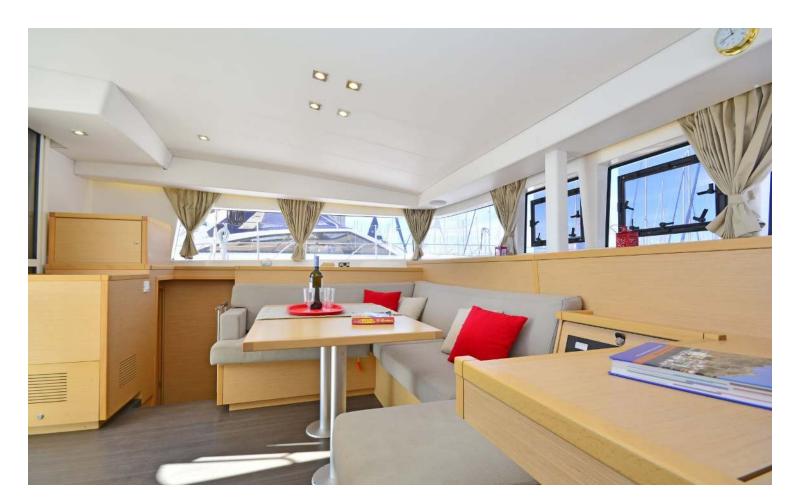

## Lagoon **400 S2 / Turquoise,** Model 2016

**10** guests / **4 +2** cabins / **4 +1** wc

One of the most popular models of cruising catamarans, with comfort and ease of handling. She provides sleek performance, modern amenities, and comforts.

## **FULL INVENTORY / EQUIPMENT LIST**

```
Accommodation: ✓ 1 Bow Cabin Head ✓ 2 Bow Single Bed Cabins ✓ 4 Double Bed Cabins

✓ 4 Heads ✓ 4 Showers ✓ Saloon Double Bed Convertible
Bedding / Linen: ✓ Blankets ✓ Hangers ✓ Linen & Bedding ✓ Pillows ✓ Pillow Cases ✓ Sheets
✓ Towels Bath ✓ Towels Face
Comfort / Pleasure: ✓ 220V Sockets ✓ Cockpit Cushions ✓ Cockpit Speakers ✓ Electric Toilets