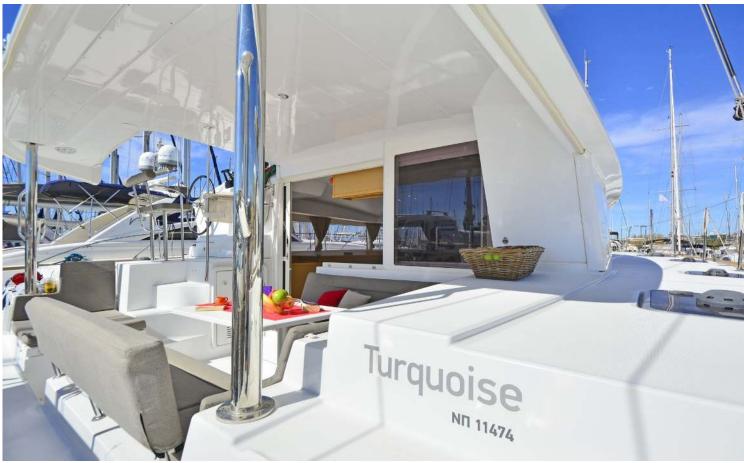

## Lagoon **400 S2 / Turquoise,** Model 2016

**10** guests / **4 +2** cabins / **4 +1** wc

One of the most popular models of cruising catamarans, with comfort and ease of handling. She provides sleek performance, modern amenities, and comforts.