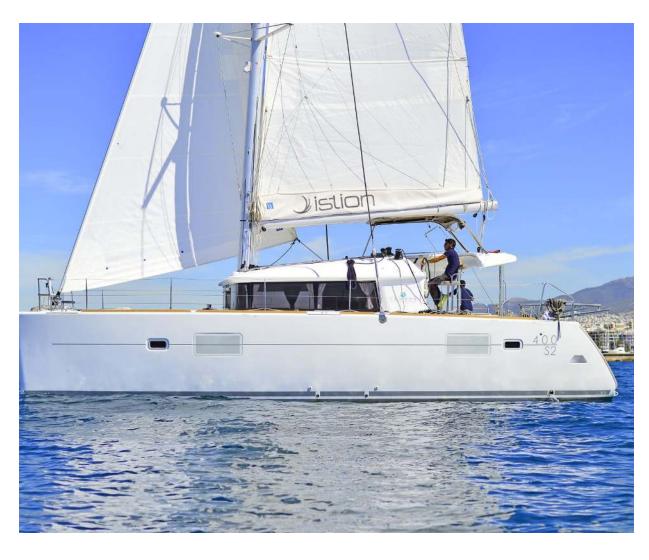

## Lagoon **400 S2**

Turquoise, Model 2016

## Lagoon **400 S2 / Turquoise,** Model 2016

**10** guests / **4 +2** cabins / **4 +1** wc

One of the most popular models of cruising catamarans, with comfort and ease of handling. She provides sleek performance, modern amenities, and comforts.