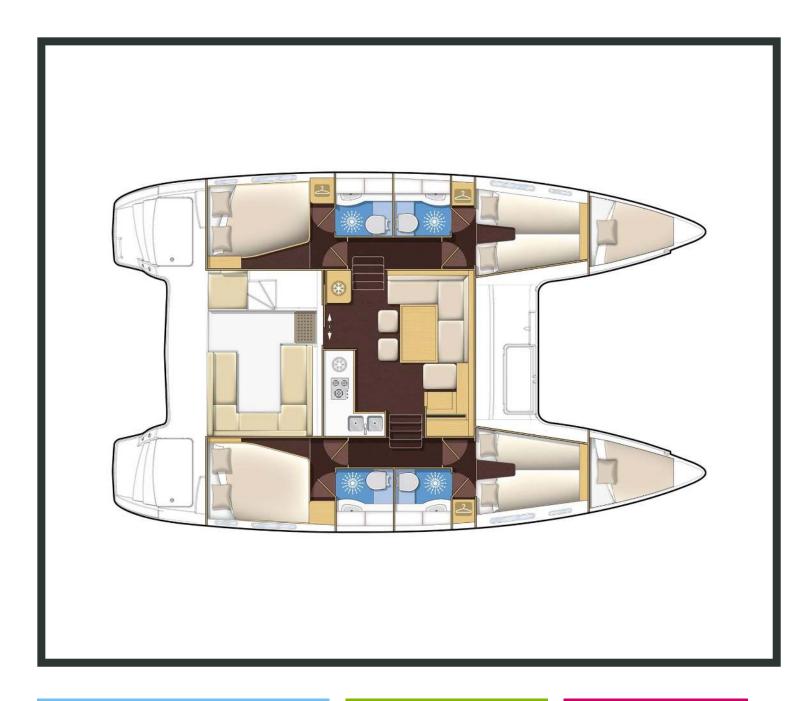

## Lagoon **400 S2 / Turquoise,** Model 2016

**10** guests / **4 +2** cabins / **4 +1** wc

One of the most popular models of cruising catamarans, with comfort and ease of handling. She provides sleek performance, modern amenities, and comforts.

## **SPECIFICATIONS:**

| LOA (m)            | 11.97 | Main sail type           | Full Batten |
|--------------------|-------|--------------------------|-------------|
| Beam (m)           | 7.25  | Genoa type               | Furling     |
| Draft (m)          | 1.21  | Main sail area (sq.m.)   | 60          |
| Cabins             | 6     | Genoa sail area (sq.m.)  | 28          |
| Berths             | 10    | Crusing speed (knots)    | 6           |
| Heads              | 5     | Max speed (knots)        | 0.0         |
| Engines (hp)       | 2x45  | Main engines consumption | 10          |
| Fuel capacity (lt) | 400.0 | (lt/h)                   |             |

## **FULL INVENTORY / EQUIPMENT LIST**

```
Accommodation: ✓ 1 Bow Cabin Head ✓ 2 Bow Single Bed Cabins ✓ 4 Double Bed Cabins

✓ 4 Heads ✓ 4 Showers ✓ Saloon Double Bed Convertible
Bedding / Linen: ✓ Blankets ✓ Hangers ✓ Linen & Bedding ✓ Pillows ✓ Pillow Cases ✓ Sheets
✓ Towels Bath ✓ Towels Face
Comfort / Pleasure: ✓ 220V Sockets ✓ Cockpit Cushions ✓ Cockpit Speakers ✓ Electric Toilets