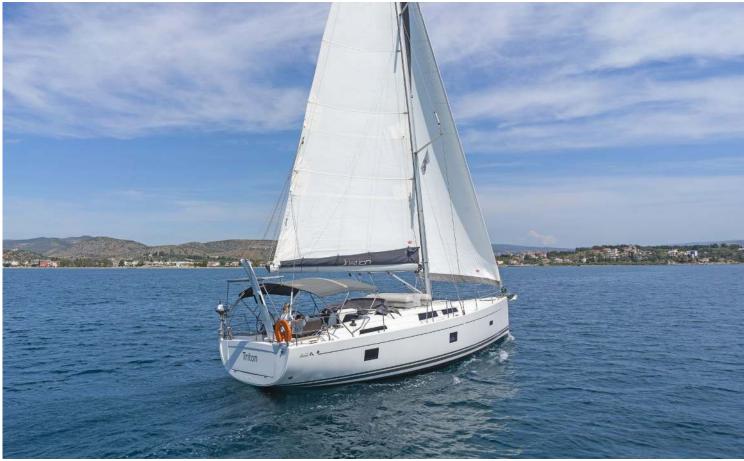

## Hanse **458**Triton, Model 2019

Hanse **458 / Triton,** Model 2019 **10** guests / **4** cabins / **2** wc

The Hanse 458 is a distinctively powerful performer. She is graced with a rare combination of seaworthiness and elegance, panache and comfort, functionality and design.

## **SPECIFICATIONS:**

| LOA (m)            | 14.04 | Main sail type           | Batten           |
|--------------------|-------|--------------------------|------------------|
| Beam (m)           | 4.38  | Genoa type               | Self tacking jib |
| Draft (m)          | 2.23  | Main sail area (sq.m.)   | 60               |
| Cabins             | 4     | Genoa sail area (sq.m.)  | 43               |
| Berths             | 10    | Crusing speed (knots)    | 7.5              |
| Heads              | 2     | Max speed (knots)        | 0.0              |
| Engines (hp)       | 80    | Main engines consumption | 8                |
| Fuel capacity (lt) | 210.0 | (lt/h)                   |                  |