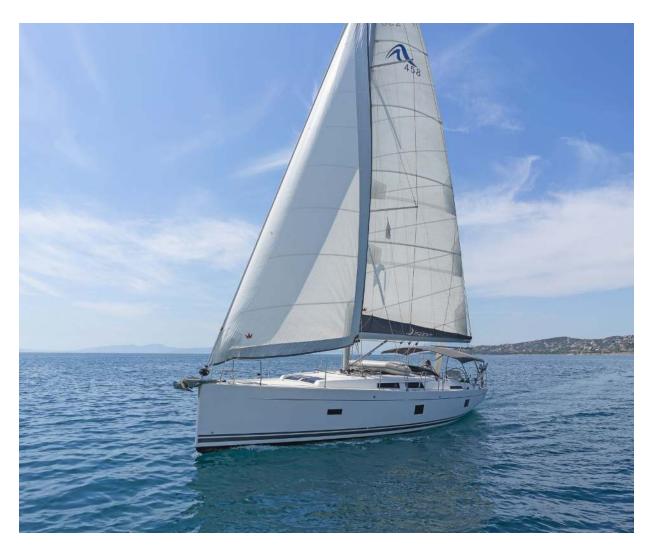

## Hanse **458**Triton, Model 2019

Hanse **458 / Triton,** Model 2019 **10** guests / **4** cabins / **2** wc

The Hanse 458 is a distinctively powerful performer. She is graced with a rare combination of seaworthiness and elegance, panache and comfort, functionality and design.