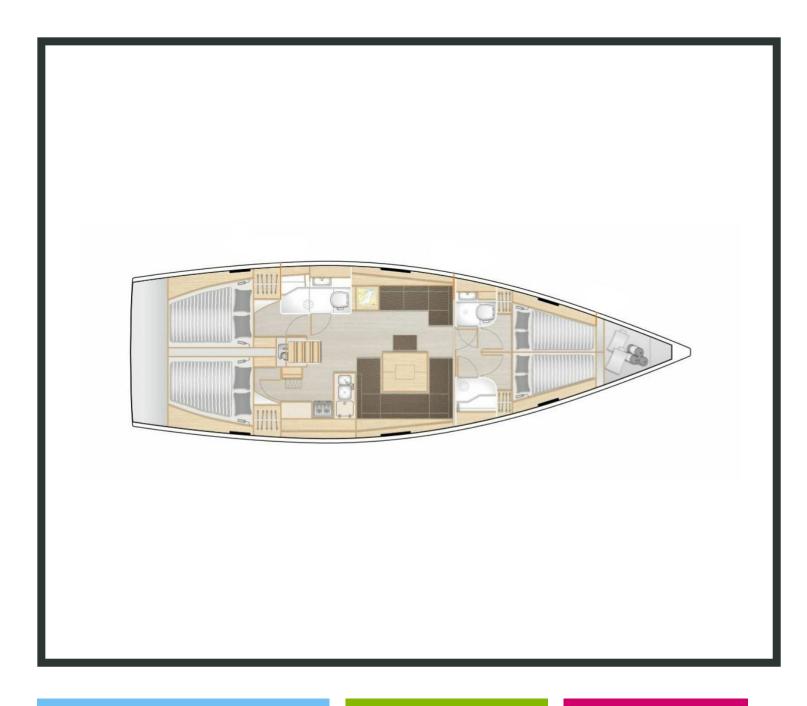

## Hanse **458**Triton, Model 2019

Hanse **458 / Triton,** Model 2019 **10** guests / **4** cabins / **2** wc

The Hanse 458 is a distinctively powerful performer. She is graced with a rare combination of seaworthiness and elegance, panache and comfort, functionality and design.

## **SPECIFICATIONS:**

| LOA (m)            | 14.04 | Main sail type           | Batten           |
|--------------------|-------|--------------------------|------------------|
| Beam (m)           | 4.38  | Genoa type               | Self tacking jib |
| Draft (m)          | 2.23  | Main sail area (sq.m.)   | 60               |
| Cabins             | 4     | Genoa sail area (sq.m.)  | 43               |
| Berths             | 10    | Crusing speed (knots)    | 7.5              |
| Heads              | 2     | Max speed (knots)        | 0.0              |
| Engines (hp)       | 80    | Main engines consumption | 8                |
| Fuel capacity (lt) | 210.0 | (lt/h)                   |                  |