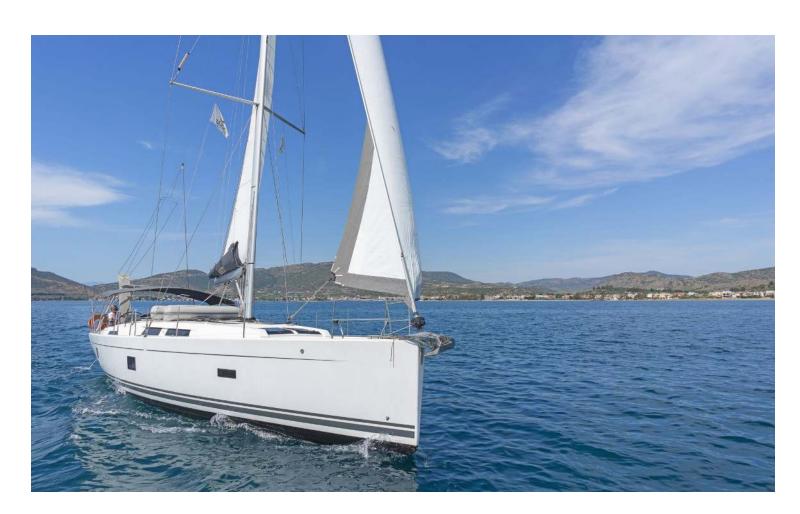

## Hanse **458**Triton, Model 2019

Hanse **458 / Triton,** Model 2019 **10** guests / **4** cabins / **2** wc

The Hanse 458 is a distinctively powerful performer. She is graced with a rare combination of seaworthiness and elegance, panache and comfort, functionality and design.