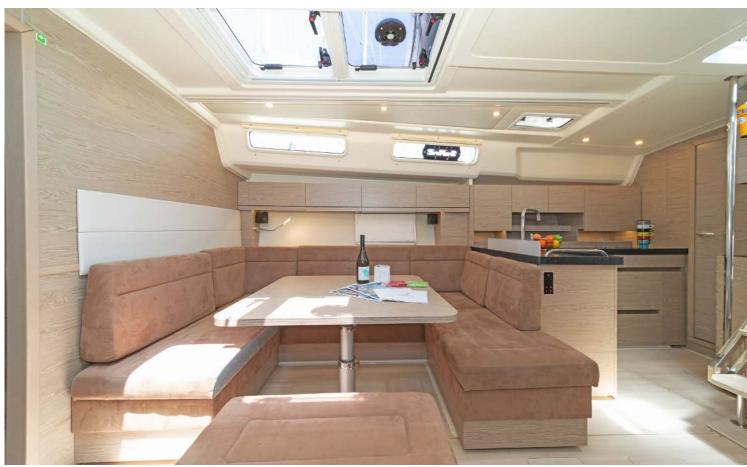

## Hanse **458**Triton, Model 2019

Hanse **458 / Triton,** Model 2019 **10** guests / **4** cabins / **2** wc

The Hanse 458 is a distinctively powerful performer. She is graced with a rare combination of seaworthiness and elegance, panache and comfort, functionality and design.

## **FULL INVENTORY / EQUIPMENT LIST**

```
Accommodation: ✓ 2 Heads ✓ 2 Showers ✓ 4 Double Bed Cabins ✓ Saloon Double Bed Convertible
Bedding / Linen: ✓ Blankets ✓ Hangers ✓ Linen & Bedding ✓ Pillows ✓ Pillow Cases ✓ Sheets
✓ Towels Bath ✓ Towels Face
Comfort / Pleasure: ✓ 220V Sockets ✓ Bow Thruster ✓ Cockpit Cushions ✓ Cockpit Speakers
✓ Electric Toilets
✓ Fans in Cabins
✓ Fans in Saloon
✓ Hot Water
✓ Music Player
✓ Saloon Speakers ✓ Snorkelling Sets ✓ Sockets 220V Cabins ✓ Sockets 220V Saloon
✓ Solar Panels ✓ Usb Charging Ports Cabins ✓ Usb Charging Ports Saloon
Deck: ✓ Anchor ✓ Anchor Chain ✓ Anchor Windlass Control ✓ Anchor Windlass Handle
✓ Boat Hook ✓ Cockpit Shower ✓ Cockpit Table ✓ Deck Brush ✓ Diesel Canister ✓ Dinghy
✓ Dinghy Oars & Locks ✓ Dinghy Pump ✓ Dinghy Repair Kit ✓ Electric Anchor Windlass
✓ Engine Oil Spare
✓ Fenders
✓ Flag Halyards
✓ Fuel funnel
✓ Gangway Inox
✓ Gas Bottles
✓ Mooring Ropes 25m
✓ Mooring Ropes 50m
✓ Outboard Motor
✓ Outboard Motor Jerry Can
✓ Padlocks ✓ Plastic Bucket ✓ Ropes Spare ✓ Spare Anchor ✓ Spare Anchor Chain 10m
✓ Swimming Ladder ✓ Swimming Platform ✓ Tanks Opener ✓ Water Hose & Adaptors
Winch Handles
Electricity: \checkmark Battery Charger \checkmark Shore Power Cable \checkmark Shore Power Cable & Adaptors
Electronics: ✓ Auto Pilot ✓ Depth Sounder ✓ GPS Plotter in Cockpit Area ✓ Speed Log ✓ VHF
✓ Wind System
Galley: ✓ Bottle Can Opener ✓ Bowls ✓ Bread Knife ✓ Casserole ✓ Cheese Grater
✓ Clothes Pegs ✓ Coffee Cups ✓ Coffee Pot Filter Press ✓ Cutting Boards ✓ Drinking Glasses
✓ Dust Pan & Brush ✓ Forks ✓ Frying Pans ✓ Gas Stove with Burners & Grill ✓ Kettle ✓ Ladle
✓ Lemon Squeezer ✓ Main Dish Plates ✓ Meat Knifes ✓ Oven Gloves ✓ Placemats for Pots
✓ Plates Small ✓ Plates Soup ✓ Pyrex Oven dish ✓ Refrigerator ✓ Salad Bowls ✓ Saucepans
✓ Serving Knifes ✓ Serving Plates ✓ Serving Tray ✓ Small Plates ✓ Soup Spoons
✓ Spagetti Strainer ✓ Spatula ✓ Tapper Ware ✓ Tea Spoons ✓ Tea Strainer ✓ Tongs
✓ Vegetable Knifes
✓ Vegetable Peeler
✓ Water Jug
✓ Whisk
✓ Wine Glasses
✓ Wooden Spoons
Miscellaneous: ✓ Folding Propeller
Navigation: ✓ BatteryOperatedNavLightsSet ✓ Binoculars ✓ Divider ✓ Greek Waters Pilot
✓ Hand Bearing Compass ✓ Light House Book ✓ Navigation Ruller ✓ Pencil Set
✓ Sea Charts Area Set
Safety: ✓ Black Plastic Balls ✓ Black Plastic Cone ✓ Bosun's Chair ✓ Distress Flares Box
✓ Distress Mirror ✓ Emergency Tiller ✓ EPIRB ✓ Fire Extinguishers ✓ First Aid Kit
✓ Floating Light ✓ Foghorn ✓ Horseshoe Lifebuoy ✓ Life Jackets, Adults ✓ Life Jackets, Child
✓ Liferaft ✓ Radar Reflector ✓ Safety Harnesses with Belts ✓ Set of Flags, C.N.Q. ✓ Wire Cutter
✓ Wooden Blanks Set
Sails / Covers: ✓ Batten Main Sail ✓ Bimini Top ✓ Lazy Bag with Lazy Jacks ✓ Self Tacking Jib
Sprayhood
Spares / Tools: ✓ Boat Manuals ✓ Engine(s) Spares Box ✓ HoldingTanks ✓ Sail Repair Kit
✓ Scissors ✓ Tools Box ✓ Torch Light
```