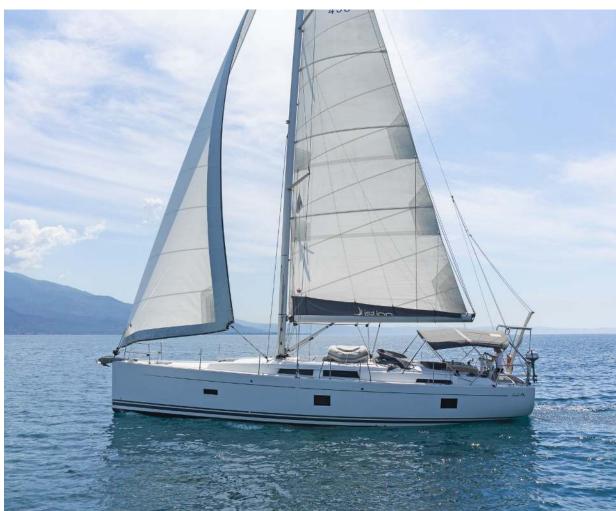

## Hanse **458**Triton, Model 2019

Hanse **458 / Triton,** Model 2019 **10** guests / **4** cabins / **2** wc

The Hanse 458 is a distinctively powerful performer. She is graced with a rare combination of seaworthiness and elegance, panache and comfort, functionality and design.