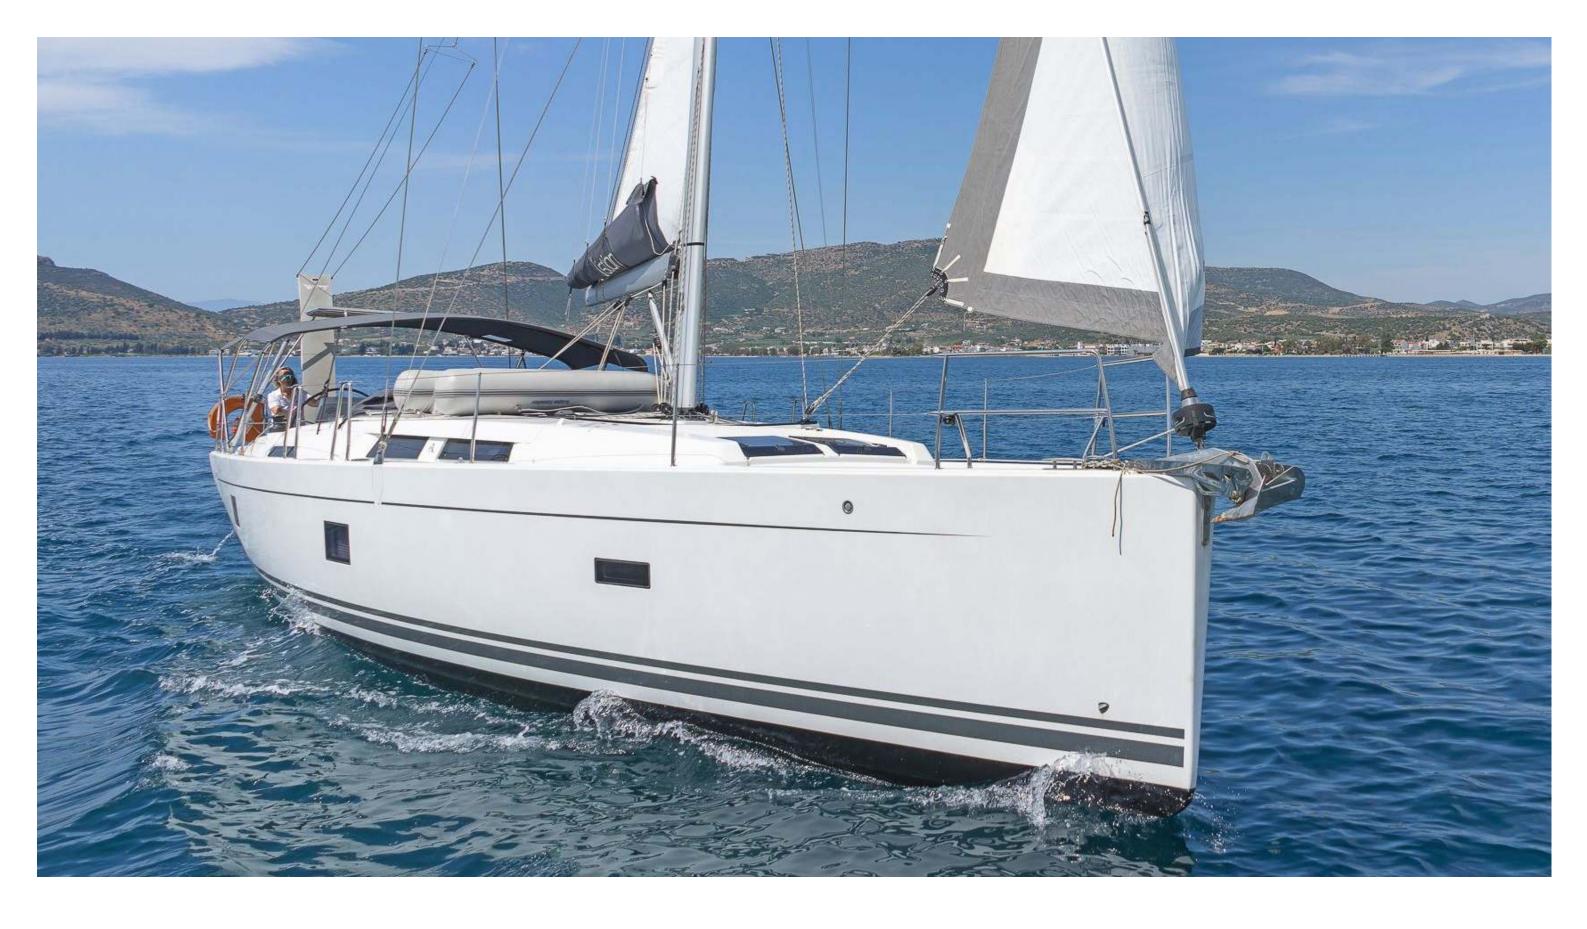

## Hanse **458**Triton, Model 2019

Hanse **458 / Triton,** Model 2019 **10** guests / **4** cabins / **2** wc

The Hanse 458 is a distinctively powerful performer. She is graced with a rare combination of seaworthiness and elegance, panache and comfort, functionality and design.