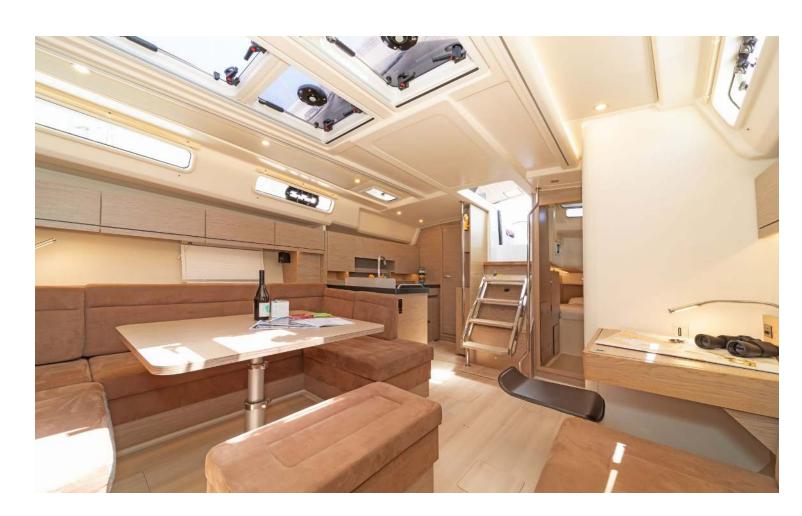

## Hanse **458**Triton, Model 2019

Hanse **458 / Triton,** Model 2019 **10** guests / **4** cabins / **2** wc

The Hanse 458 is a distinctively powerful performer. She is graced with a rare combination of seaworthiness and elegance, panache and comfort, functionality and design.

## **FULL INVENTORY / EQUIPMENT LIST**

```
Accommodation: ✓ 2 Heads ✓ 2 Showers ✓ 4 Double Bed Cabins ✓ Saloon Double Bed Convertible
Bedding / Linen: ✓ Blankets ✓ Hangers ✓ Linen & Bedding ✓ Pillows ✓ Pillow Cases ✓ Sheets
✓ Towels Bath ✓ Towels Face
Comfort / Pleasure: ✓ 220V Sockets ✓ Bow Thruster ✓ Cockpit Cushions ✓ Cockpit Speakers
✓ Electric Toilets
✓ Fans in Cabins
✓ Fans in Saloon
✓ Hot Water
✓ Music Player
✓ Saloon Speakers ✓ Snorkelling Sets ✓ Sockets 220V Cabins ✓ Sockets 220V Saloon
✓ Solar Panels ✓ Usb Charging Ports Cabins ✓ Usb Charging Ports Saloon
Deck: ✓ Anchor ✓ Anchor Chain ✓ Anchor Windlass Control ✓ Anchor Windlass Handle
✓ Boat Hook ✓ Cockpit Shower ✓ Cockpit Table ✓ Deck Brush ✓ Diesel Canister ✓ Dinghy
✓ Dinghy Oars & Locks ✓ Dinghy Pump ✓ Dinghy Repair Kit ✓ Electric Anchor Windlass
✓ Engine Oil Spare
✓ Fenders
✓ Flag Halyards
✓ Fuel funnel
✓ Gangway Inox
✓ Gas Bottles
✓ Mooring Ropes 25m
✓ Mooring Ropes 50m
✓ Outboard Motor
✓ Outboard Motor Jerry Can
✓ Padlocks ✓ Plastic Bucket ✓ Ropes Spare ✓ Spare Anchor ✓ Spare Anchor Chain 10m
✓ Swimming Ladder ✓ Swimming Platform ✓ Tanks Opener ✓ Water Hose & Adaptors
Winch Handles
Electricity: \checkmark Battery Charger \checkmark Shore Power Cable \checkmark Shore Power Cable & Adaptors
Electronics: ✓ Auto Pilot ✓ Depth Sounder ✓ GPS Plotter in Cockpit Area ✓ Speed Log ✓ VHF
✓ Wind System
Galley: ✓ Bottle Can Opener ✓ Bowls ✓ Bread Knife ✓ Casserole ✓ Cheese Grater
✓ Clothes Pegs ✓ Coffee Cups ✓ Coffee Pot Filter Press ✓ Cutting Boards ✓ Drinking Glasses
✓ Dust Pan & Brush ✓ Forks ✓ Frying Pans ✓ Gas Stove with Burners & Grill ✓ Kettle ✓ Ladle
✓ Lemon Squeezer ✓ Main Dish Plates ✓ Meat Knifes ✓ Oven Gloves ✓ Placemats for Pots
✓ Plates Small ✓ Plates Soup ✓ Pyrex Oven dish ✓ Refrigerator ✓ Salad Bowls ✓ Saucepans
✓ Serving Knifes ✓ Serving Plates ✓ Serving Tray ✓ Small Plates ✓ Soup Spoons
✓ Spagetti Strainer ✓ Spatula ✓ Tapper Ware ✓ Tea Spoons ✓ Tea Strainer ✓ Tongs
✓ Vegetable Knifes
✓ Vegetable Peeler
✓ Water Jug
✓ Whisk
✓ Wine Glasses
✓ Wooden Spoons
Miscellaneous: ✓ Folding Propeller
Navigation: ✓ BatteryOperatedNavLightsSet ✓ Binoculars ✓ Divider ✓ Greek Waters Pilot
✓ Hand Bearing Compass ✓ Light House Book ✓ Navigation Ruller ✓ Pencil Set
✓ Sea Charts Area Set
Safety: ✓ Black Plastic Balls ✓ Black Plastic Cone ✓ Bosun's Chair ✓ Distress Flares Box
✓ Distress Mirror ✓ Emergency Tiller ✓ EPIRB ✓ Fire Extinguishers ✓ First Aid Kit
✓ Floating Light ✓ Foghorn ✓ Horseshoe Lifebuoy ✓ Life Jackets, Adults ✓ Life Jackets, Child
✓ Liferaft ✓ Radar Reflector ✓ Safety Harnesses with Belts ✓ Set of Flags, C.N.Q. ✓ Wire Cutter
✓ Wooden Blanks Set
Sails / Covers: ✓ Batten Main Sail ✓ Bimini Top ✓ Lazy Bag with Lazy Jacks ✓ Self Tacking Jib
Sprayhood
Spares / Tools: ✓ Boat Manuals ✓ Engine(s) Spares Box ✓ HoldingTanks ✓ Sail Repair Kit
✓ Scissors ✓ Tools Box ✓ Torch Light
```