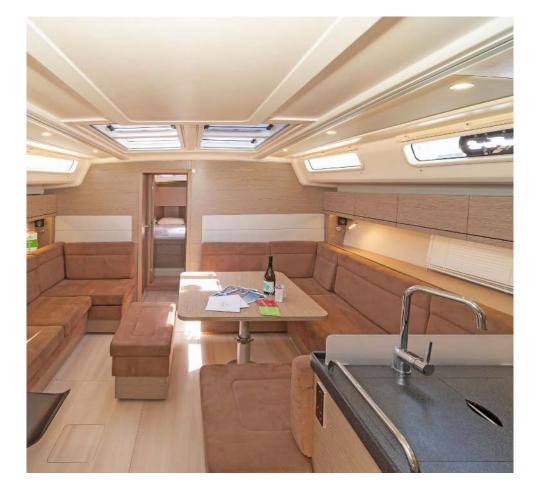

## Hanse **458**Triton, Model 2019

Hanse **458 / Triton,** Model 2019 **10** guests / **4** cabins / **2** wc

The Hanse 458 is a distinctively powerful performer. She is graced with a rare combination of seaworthiness and elegance, panache and comfort, functionality and design.

## **FULL INVENTORY / EQUIPMENT LIST**

```
Accommodation: ✓ 2 Heads ✓ 2 Showers ✓ 4 Double Bed Cabins ✓ Saloon Double Bed Convertible
Bedding / Linen: ✓ Blankets ✓ Hangers ✓ Linen & Bedding ✓ Pillows ✓ Pillow Cases ✓ Sheets
✓ Towels Bath ✓ Towels Face
Comfort / Pleasure: ✓ 220V Sockets ✓ Bow Thruster ✓ Cockpit Cushions ✓ Cockpit Speakers
✓ Electric Toilets
✓ Fans in Cabins
✓ Fans in Saloon
✓ Hot Water
✓ Music Player
✓ Saloon Speakers ✓ Snorkelling Sets ✓ Sockets 220V Cabins ✓ Sockets 220V Saloon
✓ Solar Panels ✓ Usb Charging Ports Cabins ✓ Usb Charging Ports Saloon
Deck: ✓ Anchor ✓ Anchor Chain ✓ Anchor Windlass Control ✓ Anchor Windlass Handle
✓ Boat Hook ✓ Cockpit Shower ✓ Cockpit Table ✓ Deck Brush ✓ Diesel Canister ✓ Dinghy
✓ Dinghy Oars & Locks ✓ Dinghy Pump ✓ Dinghy Repair Kit ✓ Electric Anchor Windlass
✓ Engine Oil Spare
✓ Fenders
✓ Flag Halyards
✓ Fuel funnel
✓ Gangway Inox
✓ Gas Bottles
✓ Mooring Ropes 25m
✓ Mooring Ropes 50m
✓ Outboard Motor
✓ Outboard Motor Jerry Can
✓ Padlocks ✓ Plastic Bucket ✓ Ropes Spare ✓ Spare Anchor ✓ Spare Anchor Chain 10m
✓ Swimming Ladder ✓ Swimming Platform ✓ Tanks Opener ✓ Water Hose & Adaptors
Winch Handles
Electricity: \checkmark Battery Charger \checkmark Shore Power Cable \checkmark Shore Power Cable & Adaptors
Electronics: ✓ Auto Pilot ✓ Depth Sounder ✓ GPS Plotter in Cockpit Area ✓ Speed Log ✓ VHF
✓ Wind System
Galley: ✓ Bottle Can Opener ✓ Bowls ✓ Bread Knife ✓ Casserole ✓ Cheese Grater
✓ Clothes Pegs ✓ Coffee Cups ✓ Coffee Pot Filter Press ✓ Cutting Boards ✓ Drinking Glasses
✓ Dust Pan & Brush ✓ Forks ✓ Frying Pans ✓ Gas Stove with Burners & Grill ✓ Kettle ✓ Ladle
✓ Lemon Squeezer ✓ Main Dish Plates ✓ Meat Knifes ✓ Oven Gloves ✓ Placemats for Pots
✓ Plates Small ✓ Plates Soup ✓ Pyrex Oven dish ✓ Refrigerator ✓ Salad Bowls ✓ Saucepans
✓ Serving Knifes ✓ Serving Plates ✓ Serving Tray ✓ Small Plates ✓ Soup Spoons
✓ Spagetti Strainer ✓ Spatula ✓ Tapper Ware ✓ Tea Spoons ✓ Tea Strainer ✓ Tongs
✓ Vegetable Knifes
✓ Vegetable Peeler
✓ Water Jug
✓ Whisk
✓ Wine Glasses
✓ Wooden Spoons
Miscellaneous: ✓ Folding Propeller
Navigation: ✓ BatteryOperatedNavLightsSet ✓ Binoculars ✓ Divider ✓ Greek Waters Pilot
✓ Hand Bearing Compass ✓ Light House Book ✓ Navigation Ruller ✓ Pencil Set
✓ Sea Charts Area Set
Safety: ✓ Black Plastic Balls ✓ Black Plastic Cone ✓ Bosun's Chair ✓ Distress Flares Box
✓ Distress Mirror ✓ Emergency Tiller ✓ EPIRB ✓ Fire Extinguishers ✓ First Aid Kit
✓ Floating Light ✓ Foghorn ✓ Horseshoe Lifebuoy ✓ Life Jackets, Adults ✓ Life Jackets, Child
✓ Liferaft ✓ Radar Reflector ✓ Safety Harnesses with Belts ✓ Set of Flags, C.N.Q. ✓ Wire Cutter
✓ Wooden Blanks Set
Sails / Covers: ✓ Batten Main Sail ✓ Bimini Top ✓ Lazy Bag with Lazy Jacks ✓ Self Tacking Jib
Sprayhood
Spares / Tools: ✓ Boat Manuals ✓ Engine(s) Spares Box ✓ HoldingTanks ✓ Sail Repair Kit
✓ Scissors ✓ Tools Box ✓ Torch Light
```