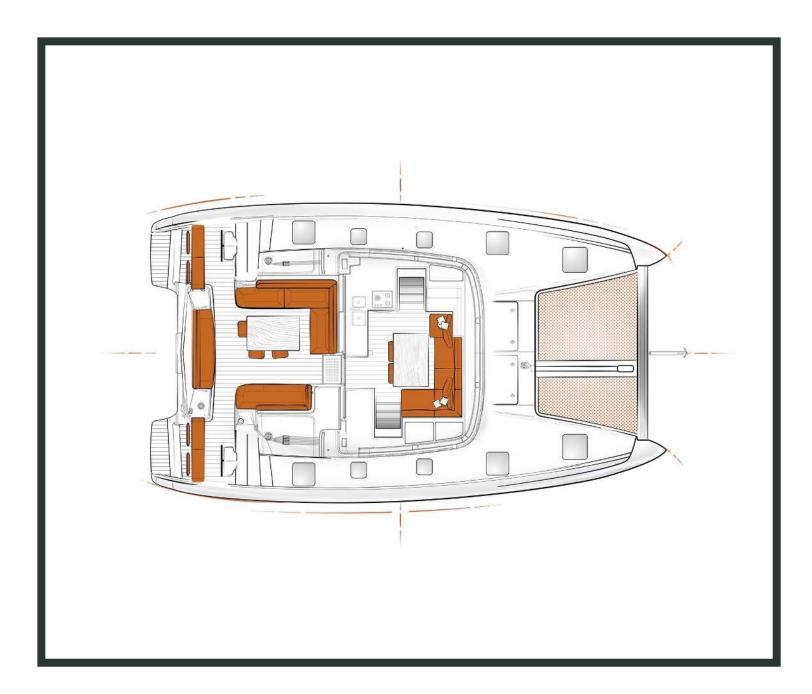

## Excess **12**Excessive, Model 2020

Excess **12 / Excessive,** Model 2020 **12** guests / **4 +2** cabins / **4 +1** wc

EXCESS 12 has an assertive and qualitative personality which breaks with the codes of traditional sailing. Its design embodies both sportsmanship and modernity.

## **SPECIFICATIONS:**

| LOA (m)            | 12.1  | Main sail type           | Full Batten      |
|--------------------|-------|--------------------------|------------------|
| Beam (m)           | 6.73  | Genoa type               | Self tacking jib |
| Draft (m)          | 1.35  | Main sail area (sq.m.)   | 50               |
| Cabins             | 6     | Genoa sail area (sq.m.)  | 32               |
| Berths             | 12    | Crusing speed (knots)    | 6.5              |
| Heads              | 5     | Max speed (knots)        | 0.0              |
| Engines (hp)       | 2x45  | Main engines consumption | 9                |
| Fuel capacity (lt) | 400.0 | (lt/h)                   | <b>3</b>         |
|                    |       |                          |                  |