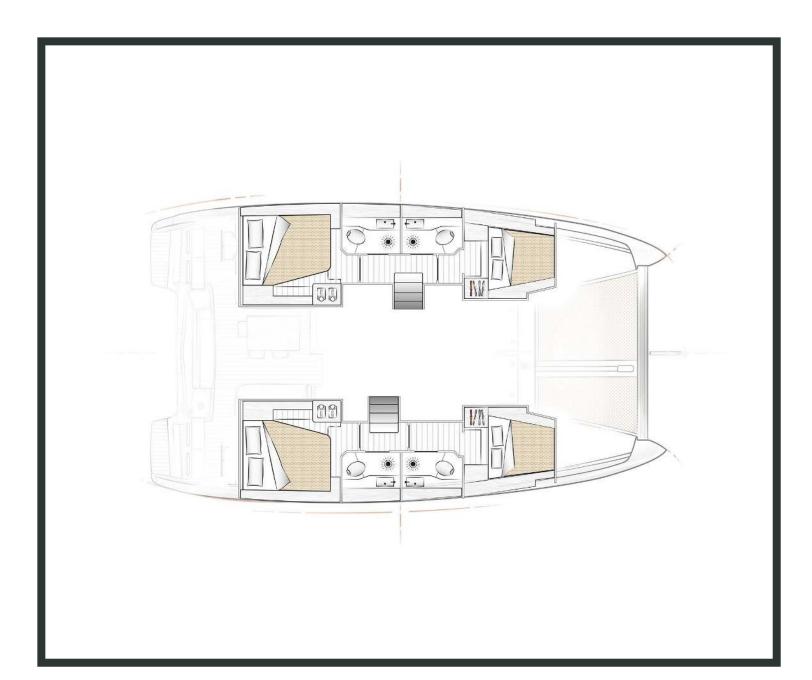

## Excess **12**Excessive, Model 2020

Excess **12 / Excessive,** Model 2020 **12** guests / **4 +2** cabins / **4 +1** wc

EXCESS 12 has an assertive and qualitative personality which breaks with the codes of traditional sailing. Its design embodies both sportsmanship and modernity.

## **SPECIFICATIONS:**

| LOA (m)            | 12.1  | Main sail type           | Full Batten      |
|--------------------|-------|--------------------------|------------------|
| Beam (m)           | 6.73  | Genoa type               | Self tacking jib |
| Draft (m)          | 1.35  | Main sail area (sq.m.)   | 50               |
| Cabins             | 6     | Genoa sail area (sq.m.)  | 32               |
| Berths             | 12    | Crusing speed (knots)    | 6.5              |
| Heads              | 5     | Max speed (knots)        | 0.0              |
| Engines (hp)       | 2x45  | Main engines consumption | 9                |
| Fuel capacity (lt) | 400.0 | (lt/h)                   | <b>3</b>         |
|                    |       |                          |                  |