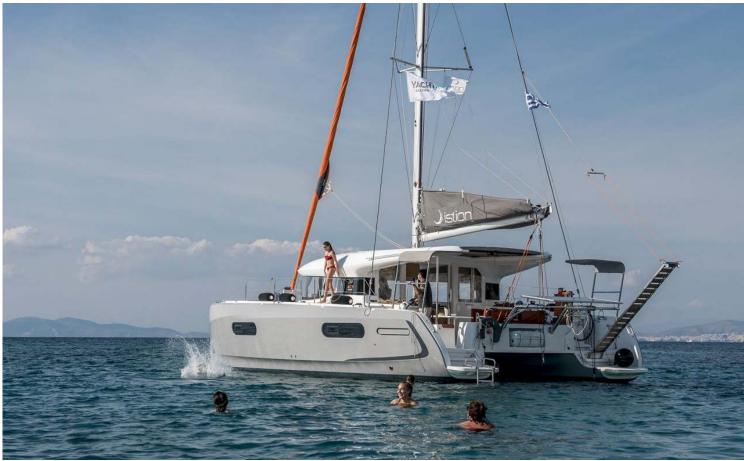

## Excess **12**Excessive, Model 2020

Excess **12 / Excessive,** Model 2020 **12** guests / **4 +2** cabins / **4 +1** wc

EXCESS 12 has an assertive and qualitative personality which breaks with the codes of traditional sailing. Its design embodies both sportsmanship and modernity.

Excess **12**Excessive, Model 2020

Excess **12**Excessive, Model 2020