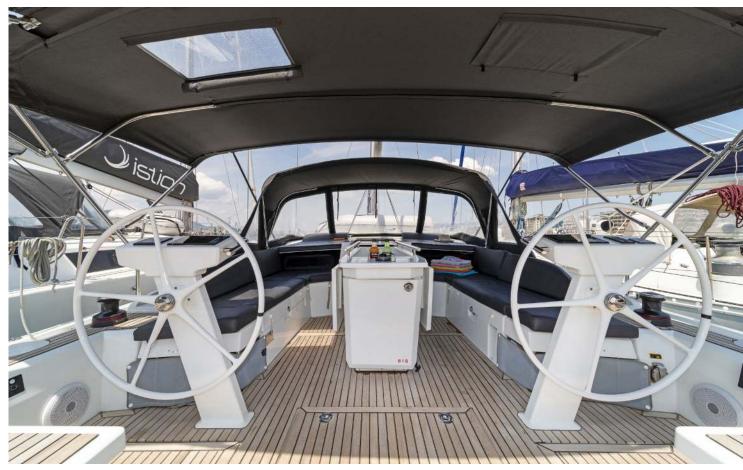

## Oceanis **46.1 / Joanna,** Model 2022

10 guests / 4 cabins / 4 wc

The new Oceanis 46.1 is more than a worthy successor to the bestselling Oceanis 45. Her hull, more bluff at the bow than her predecessor, frees up huge amounts of interior space without altering her pedigree performance under sail.

## **SPECIFICATIONS:**

| LOA (m)            | 13.65 | Main sail type           | Furling          |
|--------------------|-------|--------------------------|------------------|
| Beam (m)           | 4.5   | Genoa type               | Self tacking jib |
| Draft (m)          | 1.75  | Main sail area (sq.m.)   | 44               |
| Cabins             | 4     | Genoa sail area (sq.m.)  | 40               |
| Berths             | 10    | Crusing speed (knots)    | 7.5              |
| Heads              | 4     | Max speed (knots)        | 0.0              |
| Engines (hp)       | 80    | Main engines consumption | 7                |
| Fuel capacity (lt) | 200.0 | (lt/h)                   |                  |