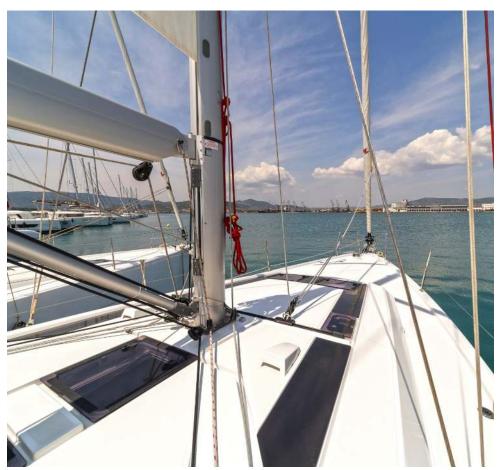

## Oceanis **46.1 / Joanna,** Model 2022

10 guests / 4 cabins / 4 wc

The new Oceanis 46.1 is more than a worthy successor to the bestselling Oceanis 45. Her hull, more bluff at the bow than her predecessor, frees up huge amounts of interior space without altering her pedigree performance under sail.