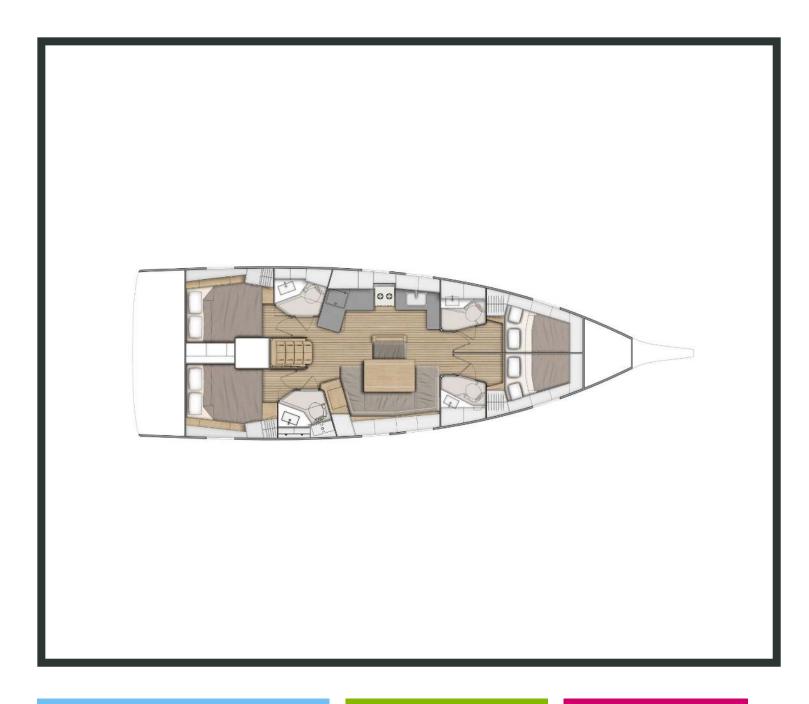

## Oceanis **46.1 / Joanna,** Model 2022

10 guests / 4 cabins / 4 wc

The new Oceanis 46.1 is more than a worthy successor to the bestselling Oceanis 45. Her hull, more bluff at the bow than her predecessor, frees up huge amounts of interior space without altering her pedigree performance under sail.

## **SPECIFICATIONS:**

| LOA (m)            | 13.65 | Main sail type           | Furling          |
|--------------------|-------|--------------------------|------------------|
| Beam (m)           | 4.5   | Genoa type               | Self tacking jib |
| Draft (m)          | 1.75  | Main sail area (sq.m.)   | 44               |
| Cabins             | 4     | Genoa sail area (sq.m.)  | 40               |
| Berths             | 10    | Crusing speed (knots)    | 7.5              |
| Heads              | 4     | Max speed (knots)        | 0.0              |
| Engines (hp)       | 80    | Main engines consumption | 7                |
| Fuel capacity (lt) | 200.0 | (lt/h)                   |                  |