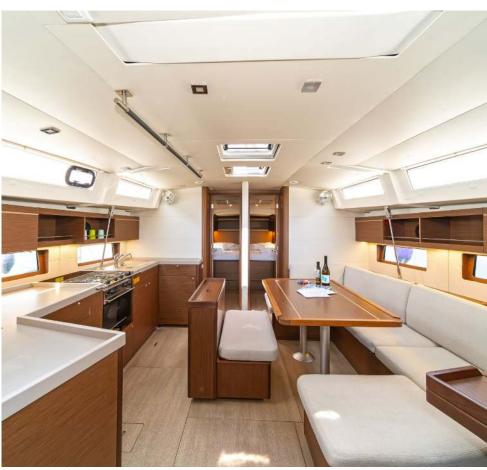

## Oceanis **46.1 / Joanna,** Model 2022

10 guests / 4 cabins / 4 wc

The new Oceanis 46.1 is more than a worthy successor to the bestselling Oceanis 45. Her hull, more bluff at the bow than her predecessor, frees up huge amounts of interior space without altering her pedigree performance under sail.

## **FULL INVENTORY / EQUIPMENT LIST**

```
Accommodation: < 4 Double Bed Cabins < 4 Heads < 4 Showers < Saloon Double Bed Convertible
Bedding / Linen: ✓ Blankets ✓ Hangers ✓ Linen & Bedding ✓ Pillows ✓ Pillow Cases ✓ Sheets
✓ Towels Bath ✓ Towels Face
Comfort / Pleasure: ✓ 220V Sockets ✓ Bow Thruster ✓ Cockpit Cushions ✓ Cockpit Speakers
✓ Electric Toilets
✓ Fans in Cabins
✓ Fans in Saloon
✓ Hot Water
✓ Saloon Speakers
✓ Snorkelling Sets ✓ Sockets 220V Cabins ✓ Sockets 220V Saloon ✓ Solar Panels
✓ Usb Charging Ports Cabins
✓ Usb Charging Ports Cockpit
✓ Usb Charging Ports Saloon
Deck: ✓ Anchor ✓ Anchor Chain ✓ Anchor Windlass Control ✓ Anchor Windlass Handle
✓ Boat Hook ✓ Cockpit Shower ✓ Cockpit Table ✓ Deck Brush ✓ Diesel Canister ✓ Dinghy
✓ Dinghy Oars & Locks ✓ Dinghy Pump ✓ Dinghy Repair Kit ✓ Electric Anchor Windlass
✓ Electric Winches ✓ Engine Oil Spare ✓ Fenders ✓ Flag Halyards ✓ Fuel funnel ✓ Gangway Inox