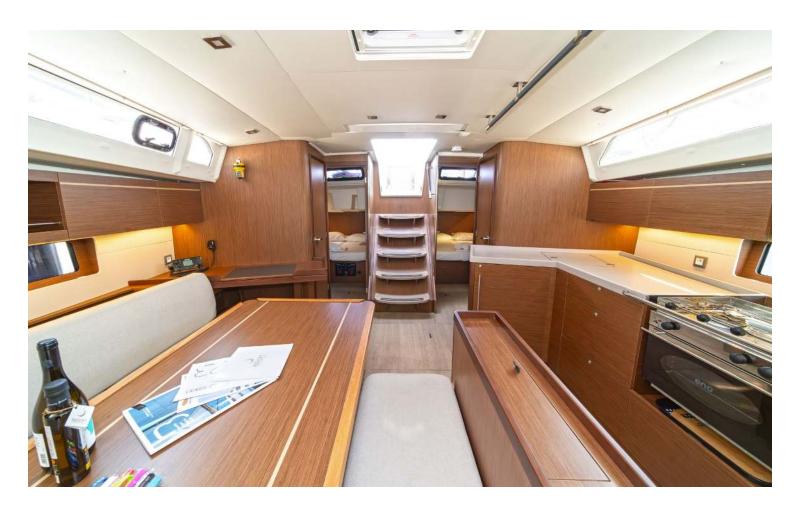

## Oceanis **46.1 / Joanna,** Model 2022

10 guests / 4 cabins / 4 wc

The new Oceanis 46.1 is more than a worthy successor to the bestselling Oceanis 45. Her hull, more bluff at the bow than her predecessor, frees up huge amounts of interior space without altering her pedigree performance under sail.

## **SPECIFICATIONS:**

| LOA (m)            | 13.65 | Main sail type           | Furling          |
|--------------------|-------|--------------------------|------------------|
| Beam (m)           | 4.5   | Genoa type               | Self tacking jib |
| Draft (m)          | 1.75  | Main sail area (sq.m.)   | 44               |
| Cabins             | 4     | Genoa sail area (sq.m.)  | 40               |
| Berths             | 10    | Crusing speed (knots)    | 7.5              |
| Heads              | 4     | Max speed (knots)        | 0.0              |
| Engines (hp)       | 80    | Main engines consumption | 7                |
| Fuel capacity (lt) | 200.0 | (lt/h)                   |                  |