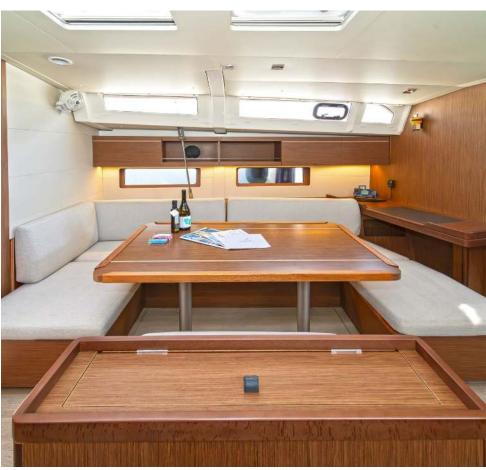

## Oceanis **46.1 / Joanna,** Model 2022

10 guests / 4 cabins / 4 wc

The new Oceanis 46.1 is more than a worthy successor to the bestselling Oceanis 45. Her hull, more bluff at the bow than her predecessor, frees up huge amounts of interior space without altering her pedigree performance under sail.

## **FULL INVENTORY / EQUIPMENT LIST**

```
Accommodation: < 4 Double Bed Cabins < 4 Heads < 4 Showers < Saloon Double Bed Convertible
Bedding / Linen: ✓ Blankets ✓ Hangers ✓ Linen & Bedding ✓ Pillows ✓ Pillow Cases ✓ Sheets
✓ Towels Bath ✓ Towels Face
Comfort / Pleasure: ✓ 220V Sockets ✓ Bow Thruster ✓ Cockpit Cushions ✓ Cockpit Speakers
✓ Electric Toilets
✓ Fans in Cabins
✓ Fans in Saloon
✓ Hot Water
✓ Saloon Speakers
✓ Snorkelling Sets ✓ Sockets 220V Cabins ✓ Sockets 220V Saloon ✓ Solar Panels
✓ Usb Charging Ports Cabins
✓ Usb Charging Ports Cockpit
✓ Usb Charging Ports Saloon
Deck: ✓ Anchor ✓ Anchor Chain ✓ Anchor Windlass Control ✓ Anchor Windlass Handle
✓ Boat Hook ✓ Cockpit Shower ✓ Cockpit Table ✓ Deck Brush ✓ Diesel Canister ✓ Dinghy
✓ Dinghy Oars & Locks ✓ Dinghy Pump ✓ Dinghy Repair Kit ✓ Electric Anchor Windlass
✓ Electric Winches ✓ Engine Oil Spare ✓ Fenders ✓ Flag Halyards ✓ Fuel funnel ✓ Gangway Inox