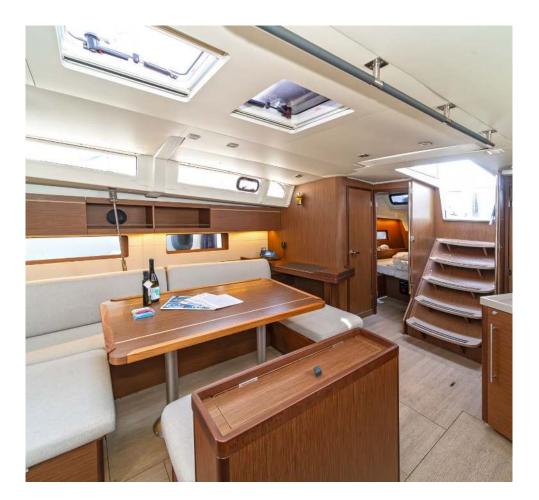

## Oceanis **46.1 / Joanna,** Model 2022

10 guests / 4 cabins / 4 wc

The new Oceanis 46.1 is more than a worthy successor to the bestselling Oceanis 45. Her hull, more bluff at the bow than her predecessor, frees up huge amounts of interior space without altering her pedigree performance under sail.

## **FULL INVENTORY / EQUIPMENT LIST**

```
Accommodation: < 4 Double Bed Cabins < 4 Heads < 4 Showers < Saloon Double Bed Convertible
Bedding / Linen: ✓ Blankets ✓ Hangers ✓ Linen & Bedding ✓ Pillows ✓ Pillow Cases ✓ Sheets
✓ Towels Bath ✓ Towels Face
Comfort / Pleasure: ✓ 220V Sockets ✓ Bow Thruster ✓ Cockpit Cushions ✓ Cockpit Speakers
✓ Electric Toilets
✓ Fans in Cabins
✓ Fans in Saloon
✓ Hot Water
✓ Saloon Speakers
✓ Snorkelling Sets ✓ Sockets 220V Cabins ✓ Sockets 220V Saloon ✓ Solar Panels
✓ Usb Charging Ports Cabins
✓ Usb Charging Ports Cockpit
✓ Usb Charging Ports Saloon
Deck: ✓ Anchor ✓ Anchor Chain ✓ Anchor Windlass Control ✓ Anchor Windlass Handle
✓ Boat Hook ✓ Cockpit Shower ✓ Cockpit Table ✓ Deck Brush ✓ Diesel Canister ✓ Dinghy
✓ Dinghy Oars & Locks ✓ Dinghy Pump ✓ Dinghy Repair Kit ✓ Electric Anchor Windlass
✓ Electric Winches ✓ Engine Oil Spare ✓ Fenders ✓ Flag Halyards ✓ Fuel funnel ✓ Gangway Inox