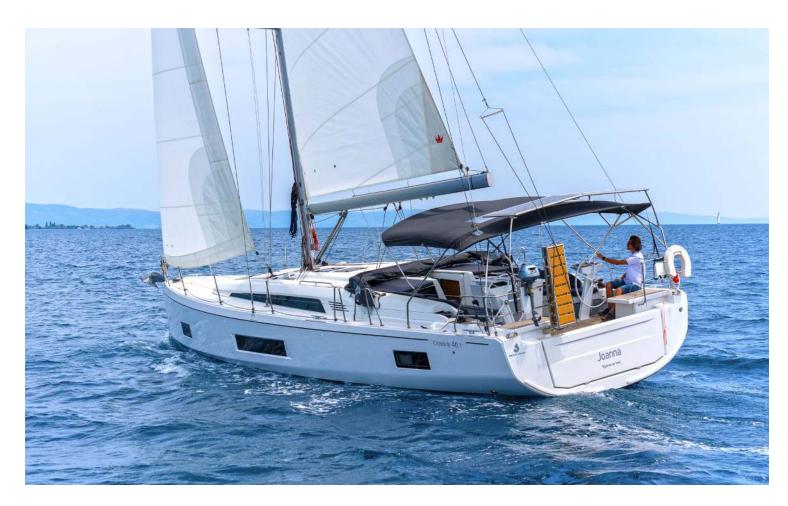

## Oceanis **46.1**

Joanna, Model 2022

## Oceanis **46.1 / Joanna,** Model 2022

10 guests / 4 cabins / 4 wc

The new Oceanis 46.1 is more than a worthy successor to the bestselling Oceanis 45. Her hull, more bluff at the bow than her predecessor, frees up huge amounts of interior space without altering her pedigree performance under sail.

## **SPECIFICATIONS:**

| LOA (m)            | 13.65 | Main sail type           | Furling          |
|--------------------|-------|--------------------------|------------------|
| Beam (m)           | 4.5   | Genoa type               | Self tacking jib |
| Draft (m)          | 1.75  | Main sail area (sq.m.)   | 44               |
| Cabins             | 4     | Genoa sail area (sq.m.)  | 40               |
| Berths             | 10    | Crusing speed (knots)    | 7.5              |
| Heads              | 4     | Max speed (knots)        | 0.0              |
| Engines (hp)       | 80    | Main engines consumption | 7                |
| Fuel capacity (lt) | 200.0 | (lt/h)                   |                  |