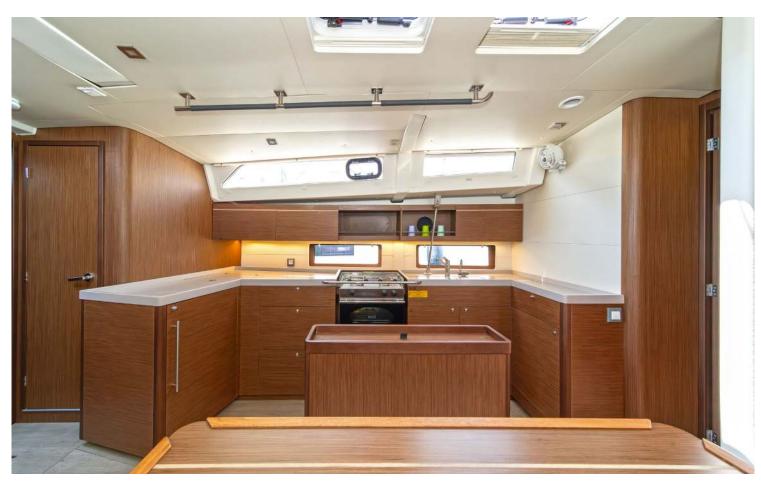

✓ Wind System

Galley: ✓ Bottle Can Opener ✓ Bowls ✓ Bread Knife ✓ Casserole ✓ Cheese Grater
✓ Clothes Pegs ✓ Coffee Cups ✓ Coffee Pot Filter Press ✓ Cutting Boards ✓ Drinking Glasses
✓ Dust Pan & Brush ✓ Forks ✓ Frying Pans ✓ Gas Stove with Burners & Grill ✓ Kettle ✓ Ladle
✓ Lemon Squeezer ✓ Main Dish Plates ✓ Meat Knifes ✓ Oven Gloves ✓ Placemats for Pots
✓ Plates Small ✓ Plates Soup ✓ Pyrex Oven dish ✓ Refrigerator ✓ Salad Bowls ✓ Saucepans
✓ Serving Knifes ✓ Serving Plates ✓ Serving Tray ✓ Small Plates ✓ Soup Spoons
✓ Spagetti Strainer ✓ Spatula ✓ Tapper Ware ✓ Tea Spoons ✓ Tea Strainer ✓ Tongs
✓ Vegetable Knifes
✓ Vegetable Peeler
✓ Water Jug
✓ Whisk
✓ Wine Glasses
✓ Wooden Spoons
Miscellaneous: ✓ Holding Tank(s)
Navigation: ✓ BatteryOperatedNavLightsSet ✓ Binoculars ✓ Divider ✓ Greek Waters Pilot
✓ Hand Bearing Compass ✓ Light House Book ✓ Navigation Ruller ✓ Pencil Set
✓ Sea Charts Area Set
Safety: ✓ Black Plastic Balls ✓ Black Plastic Cone ✓ Bosun's Chair ✓ Distress Flares Box
✓ Distress Mirror ✓ Emergency Tiller ✓ EPIRB ✓ Fire Extinguishers ✓ First Aid Kit