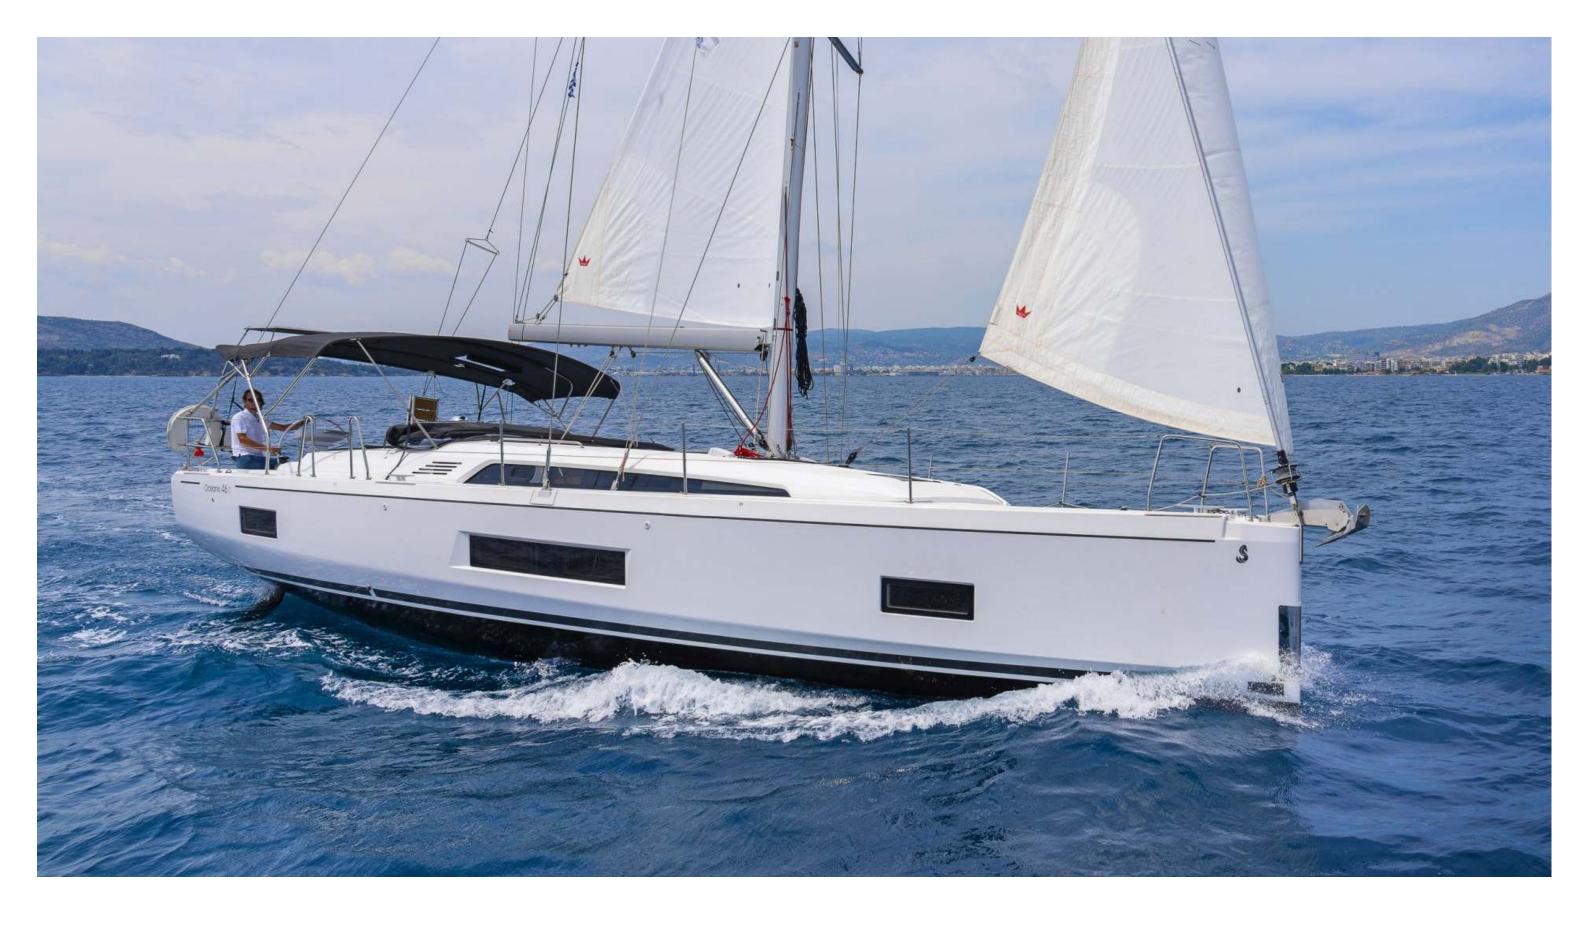

## Oceanis **46.1**

Joanna, Model 2022

## Oceanis **46.1 / Joanna,** Model 2022

10 guests / 4 cabins / 4 wc

The new Oceanis 46.1 is more than a worthy successor to the bestselling Oceanis 45. Her hull, more bluff at the bow than her predecessor, frees up huge amounts of interior space without altering her pedigree performance under sail.

## **SPECIFICATIONS:**

| LOA (m)            | 13.65 | Main sail type           | Furling          |
|--------------------|-------|--------------------------|------------------|
| Beam (m)           | 4.5   | Genoa type               | Self tacking jib |
| Draft (m)          | 1.75  | Main sail area (sq.m.)   | 44               |
| Cabins             | 4     | Genoa sail area (sq.m.)  | 40               |
| Berths             | 10    | Crusing speed (knots)    | 7.5              |
| Heads              | 4     | Max speed (knots)        | 0.0              |
| Engines (hp)       | 80    | Main engines consumption | 7                |
| Fuel capacity (lt) | 200.0 | (lt/h)                   |                  |