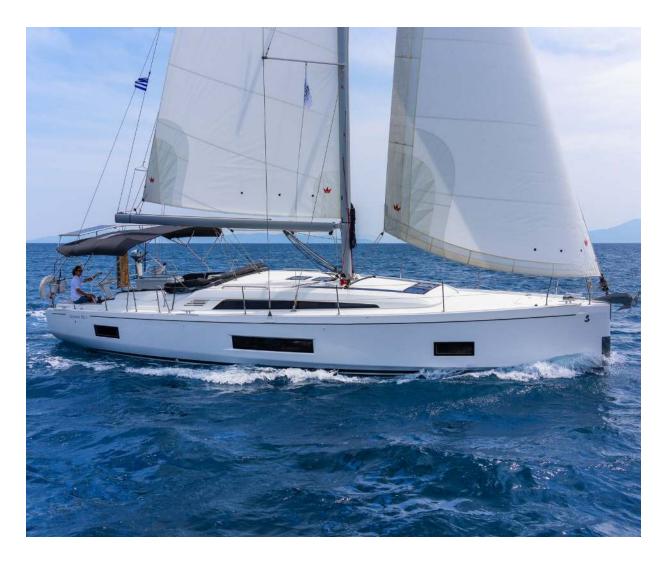

## Oceanis **46.1**

Joanna, Model 2022

## Oceanis **46.1 / Joanna,** Model 2022

10 guests / 4 cabins / 4 wc

The new Oceanis 46.1 is more than a worthy successor to the bestselling Oceanis 45. Her hull, more bluff at the bow than her predecessor, frees up huge amounts of interior space without altering her pedigree performance under sail.

## **SPECIFICATIONS:**

| LOA (m)            | 13.65 | Main sail type           | Furling          |
|--------------------|-------|--------------------------|------------------|
| Beam (m)           | 4.5   | Genoa type               | Self tacking jib |
| Draft (m)          | 1.75  | Main sail area (sq.m.)   | 44               |
| Cabins             | 4     | Genoa sail area (sq.m.)  | 40               |
| Berths             | 10    | Crusing speed (knots)    | 7.5              |
| Heads              | 4     | Max speed (knots)        | 0.0              |
| Engines (hp)       | 80    | Main engines consumption | 7                |
| Fuel capacity (lt) | 200.0 | (lt/h)                   |                  |