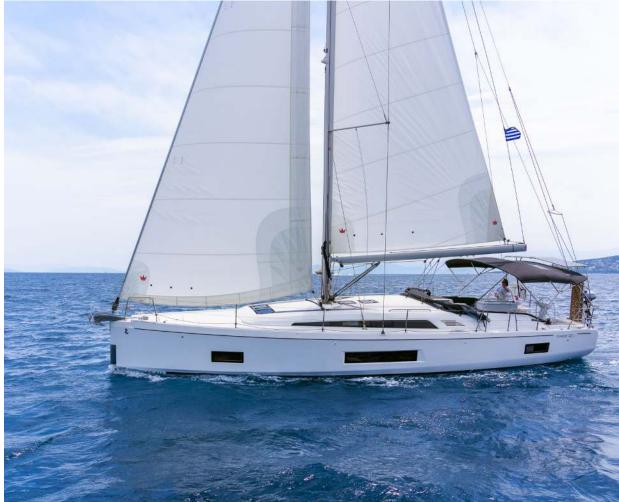

## Oceanis **46.1**

Joanna, Model 2022

## Oceanis **46.1 / Joanna,** Model 2022

10 guests / 4 cabins / 4 wc

The new Oceanis 46.1 is more than a worthy successor to the bestselling Oceanis 45. Her hull, more bluff at the bow than her predecessor, frees up huge amounts of interior space without altering her pedigree performance under sail.

## **SPECIFICATIONS:**

| LOA (m)            | 13.65 | Main sail type           | Furling          |
|--------------------|-------|--------------------------|------------------|
| Beam (m)           | 4.5   | Genoa type               | Self tacking jib |
| Draft (m)          | 1.75  | Main sail area (sq.m.)   | 44               |
| Cabins             | 4     | Genoa sail area (sq.m.)  | 40               |
| Berths             | 10    | Crusing speed (knots)    | 7.5              |
| Heads              | 4     | Max speed (knots)        | 0.0              |
| Engines (hp)       | 80    | Main engines consumption | 7                |
| Fuel capacity (lt) | 200.0 | (lt/h)                   |                  |