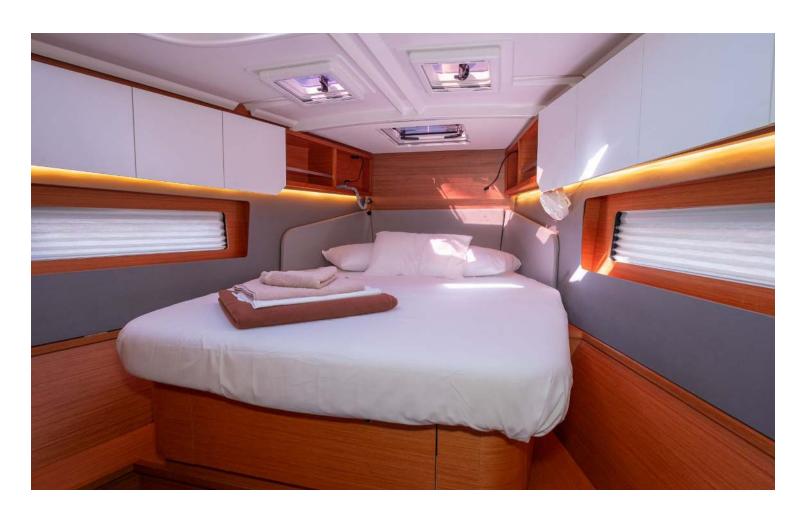

## Dufour **41**Memories, Model 2024

Dufour **41 / Memories,** Model 2024 **8** guests / **3** cabins / **3** wc

The Dufour 41 marks the new Vintage, bringing modernity, abundant light and many innovations, all while preserving the DNA of the Dufour brand. She offers well-designed spaces for easy movement on board in complete serenity. Robust and efficient, this yacht will cross seas and oceans with agility.

## FULL INVENTORY / EQUIPMENT LIST

Accommodation: 
3 Double Bed Cabins 
3 Heads 
3 Showers 
Saloon Double Bed Convertible

Bedding / Linen: 
Blankets 
Hangers 
Linen & Bedding 
Pillows 
Pilow Cases 
Sheets