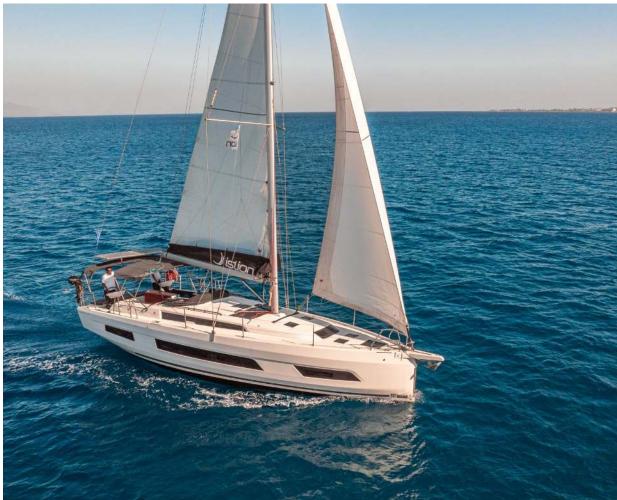

## Dufour **41**Memories, Model 2024

Dufour **41 / Memories,** Model 2024 **8** guests / **3** cabins / **3** wc

The Dufour 41 marks the new Vintage, bringing modernity, abundant light and many innovations, all while preserving the DNA of the Dufour brand. She offers well-designed spaces for easy movement on board in complete serenity. Robust and efficient, this yacht will cross seas and oceans with agility.

Dufour **41**Memories, Model 2024

Dufour **41** Memories, Model 2024