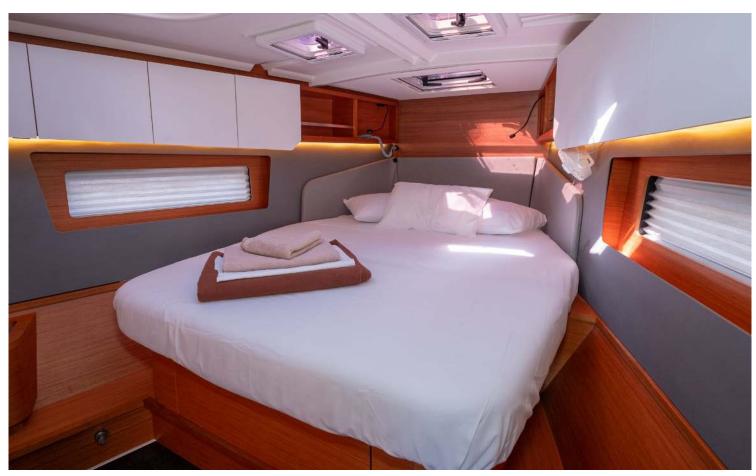

## Dufour **41**Memories, Model 2024

Dufour **41 / Memories,** Model 2024 **8** guests / **3** cabins / **3** wc

The Dufour 41 marks the new Vintage, bringing modernity, abundant light and many innovations, all while preserving the DNA of the Dufour brand. She offers well-designed spaces for easy movement on board in complete serenity. Robust and efficient, this yacht will cross seas and oceans with agility.

## FULL INVENTORY / EQUIPMENT LIST

Accommodation: 
3 Double Bed Cabins 
3 Heads 
3 Showers 
Saloon Double Bed Convertible

Bedding / Linen: 
Blankets 
Hangers 
Linen & Bedding 
Pillows 
Pilow Cases 
Sheets