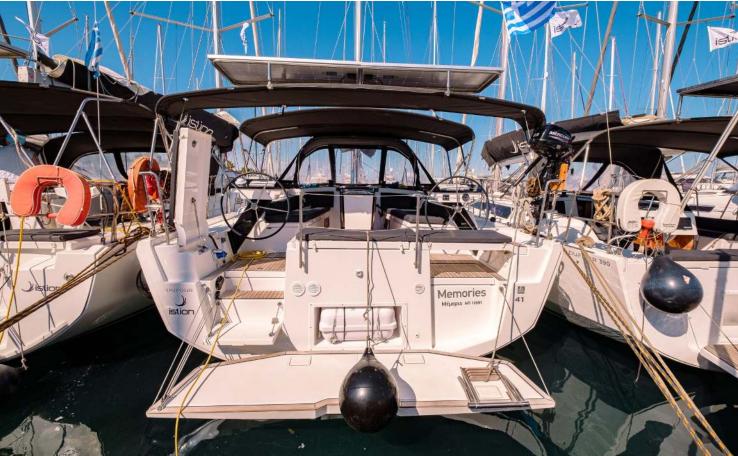

## Dufour **41**Memories, Model 2024

Dufour **41 / Memories,** Model 2024 **8** guests / **3** cabins / **3** wc

The Dufour 41 marks the new Vintage, bringing modernity, abundant light and many innovations, all while preserving the DNA of the Dufour brand. She offers well-designed spaces for easy movement on board in complete serenity. Robust and efficient, this yacht will cross seas and oceans with agility.

Dufour **41**Memories, Model 2024

Dufour **41** Memories, Model 2024