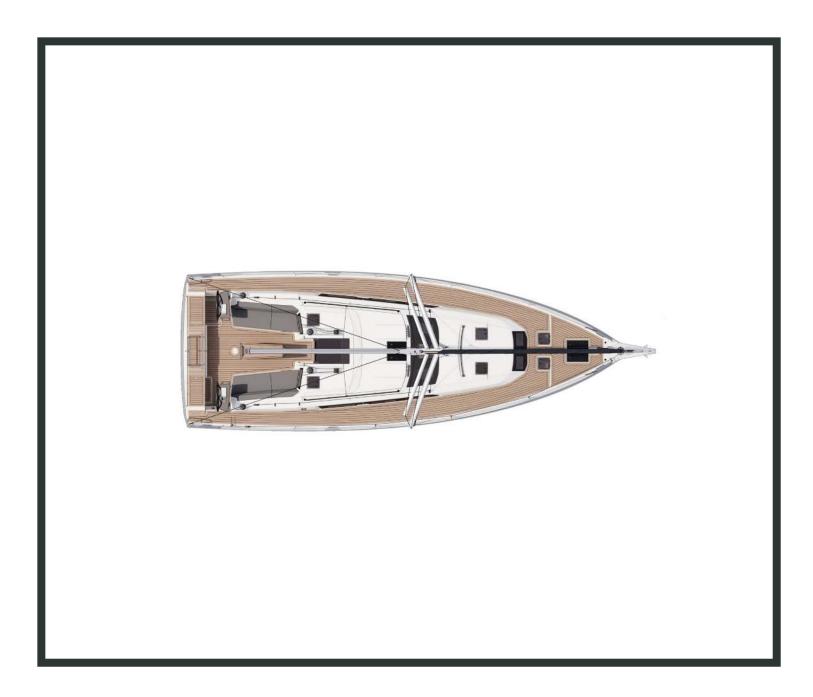

## Dufour **41**Memories, Model 2024

Dufour **41 / Memories,** Model 2024 **8** guests / **3** cabins / **3** wc

The Dufour 41 marks the new Vintage, bringing modernity, abundant light and many innovations, all while preserving the DNA of the Dufour brand. She offers well-designed spaces for easy movement on board in complete serenity. Robust and efficient, this yacht will cross seas and oceans with agility.

## **SPECIFICATIONS:**

| LOA (m)   | 12.75 | Engines (hp)             | 60               |
|-----------|-------|--------------------------|------------------|
| Beam (m)  | 3.98  | Fuel capacity (lt)       | 250.0            |
| Draft (m) | 1.86  | Main sail type           | Full Batten      |
| Cabins    | 3     | Genoa type               | Self tacking jib |
| Berths    | 8     | Main engines consumption | 4                |
| Heads     | 3     | (lt/h)                   | 7                |