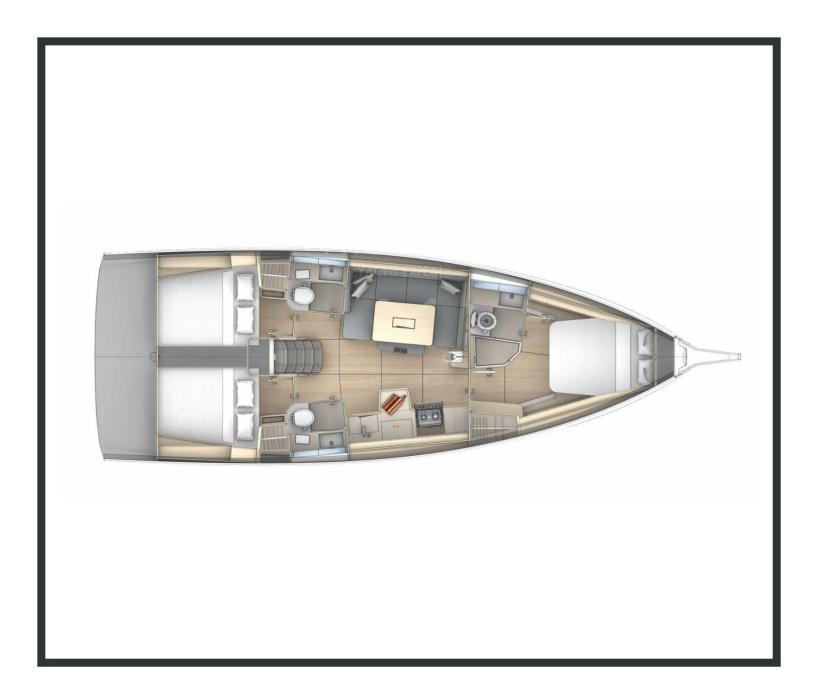

## Dufour **41**Memories, Model 2024

Dufour **41 / Memories,** Model 2024 **8** guests / **3** cabins / **3** wc

The Dufour 41 marks the new Vintage, bringing modernity, abundant light and many innovations, all while preserving the DNA of the Dufour brand. She offers well-designed spaces for easy movement on board in complete serenity. Robust and efficient, this yacht will cross seas and oceans with agility.

## **SPECIFICATIONS:**

| LOA (m)   | 12.75 | Engines (hp)             | 60               |
|-----------|-------|--------------------------|------------------|
| Beam (m)  | 3.98  | Fuel capacity (lt)       | 250.0            |
| Draft (m) | 1.86  | Main sail type           | Full Batten      |
| Cabins    | 3     | Genoa type               | Self tacking jib |
| Berths    | 8     | Main engines consumption | 4                |
| Heads     | 3     | (lt/h)                   | 7                |

## FULL INVENTORY / EQUIPMENT LIST

Accommodation: 
3 Double Bed Cabins 
3 Heads 
3 Showers 
Saloon Double Bed Convertible

Bedding / Linen: 
Blankets 
Hangers 
Linen & Bedding 
Pillows 
Pilow Cases 
Sheets