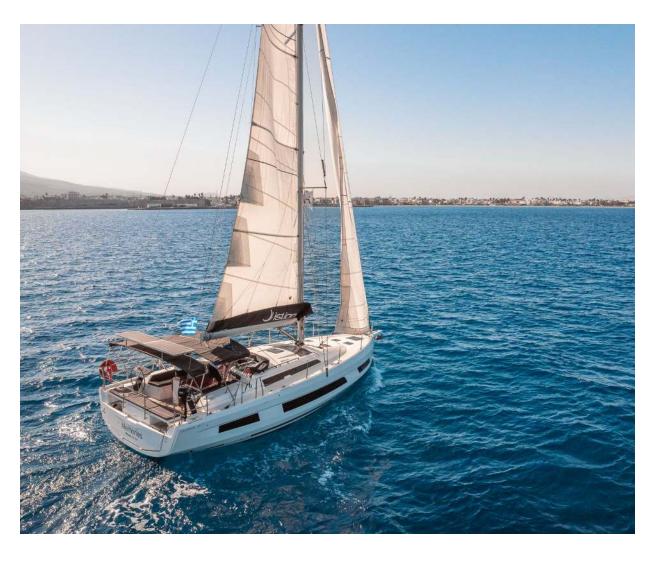

## Dufour **41**Memories, Model 2024

Dufour **41 / Memories,** Model 2024 **8** guests / **3** cabins / **3** wc

The Dufour 41 marks the new Vintage, bringing modernity, abundant light and many innovations, all while preserving the DNA of the Dufour brand. She offers well-designed spaces for easy movement on board in complete serenity. Robust and efficient, this yacht will cross seas and oceans with agility.

Dufour **41**Memories, Model 2024

Dufour **41** Memories, Model 2024