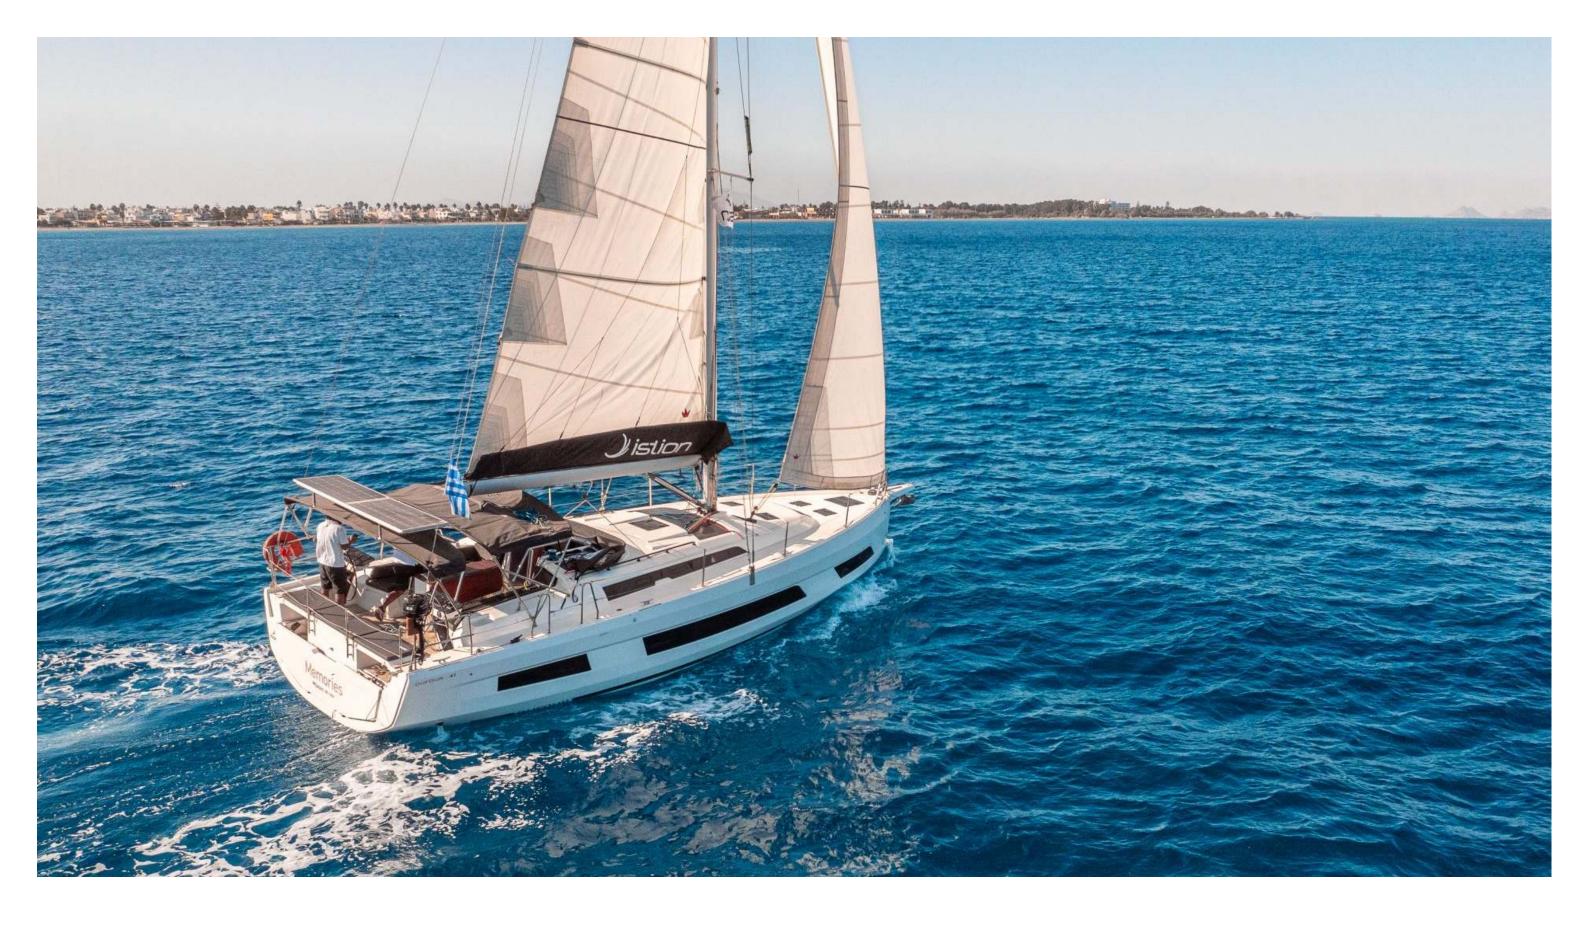

## Dufour **41**Memories, Model 2024

Dufour **41 / Memories,** Model 2024 **8** guests / **3** cabins / **3** wc

The Dufour 41 marks the new Vintage, bringing modernity, abundant light and many innovations, all while preserving the DNA of the Dufour brand. She offers well-designed spaces for easy movement on board in complete serenity. Robust and efficient, this yacht will cross seas and oceans with agility.

Dufour **41**Memories, Model 2024

Dufour **41** Memories, Model 2024