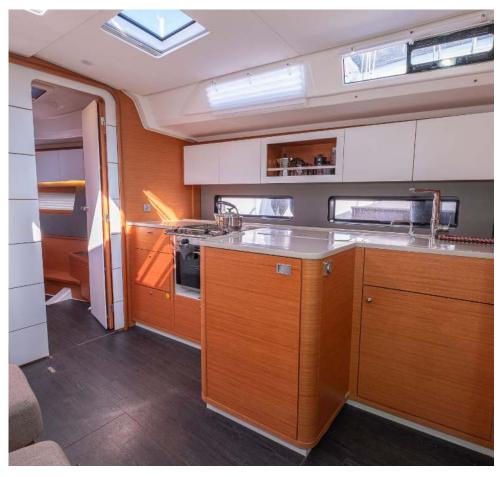

## **FULL INVENTORY / EQUIPMENT LIST**

```
Galley: ✓ Bottle Can Opener ✓ Bowls ✓ Bread Knife ✓ Casserole ✓ Cheese Grater
✓ Clothes Pegs ✓ Coffee Cups ✓ Coffee Pot Filter Press ✓ Cutting Boards ✓ Drinking Glasses
✓ Dust Pan & Brush ✓ Forks ✓ Frying Pans ✓ Gas Stove with Burners & Grill ✓ Kettle ✓ Ladle
✓ Lemon Squeezer ✓ Main Dish Plates ✓ Meat Knifes ✓ Oven Gloves ✓ Placemats for Pots
✓ Plates Small ✓ Plates Soup ✓ Pyrex Oven dish ✓ Refrigerator ✓ Salad Bowls ✓ Saucepans
✓ Serving Knifes ✓ Serving Plates ✓ Serving Tray ✓ Small Plates ✓ Soup Spoons
✓ Spagetti Strainer ✓ Spatula ✓ Tapper Ware ✓ Tea Spoons ✓ Tea Strainer ✓ Tongs
✓ Vegetable Knifes
✓ Vegetable Peeler
✓ Water Jug
✓ Whisk
✓ Wine Glasses
✓ Wooden Spoons
Miscellaneous: ✓ Folding Propeller
Navigation: ✓ BatteryOperatedNavLightsSet ✓ Binoculars ✓ Divider ✓ Greek Waters Pilot