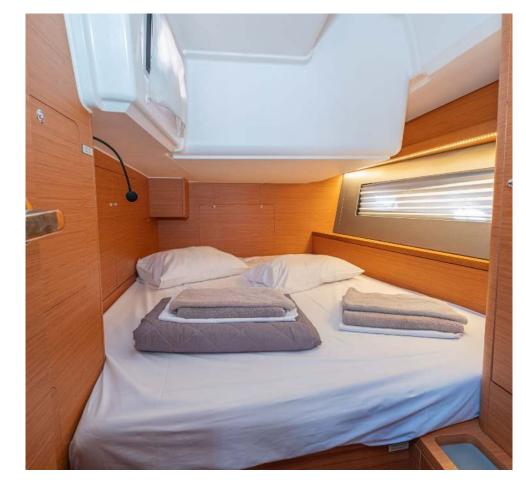

## Dufour **41**Memories, Model 2024

Dufour **41 / Memories,** Model 2024 **8** guests / **3** cabins / **3** wc

The Dufour 41 marks the new Vintage, bringing modernity, abundant light and many innovations, all while preserving the DNA of the Dufour brand. She offers well-designed spaces for easy movement on board in complete serenity. Robust and efficient, this yacht will cross seas and oceans with agility.

## FULL INVENTORY / EQUIPMENT LIST

Accommodation: 
3 Double Bed Cabins 
3 Heads 
3 Showers 
Saloon Double Bed Convertible

Bedding / Linen: 
Blankets 
Hangers 
Linen & Bedding 
Pillows 
Pilow Cases 
Sheets