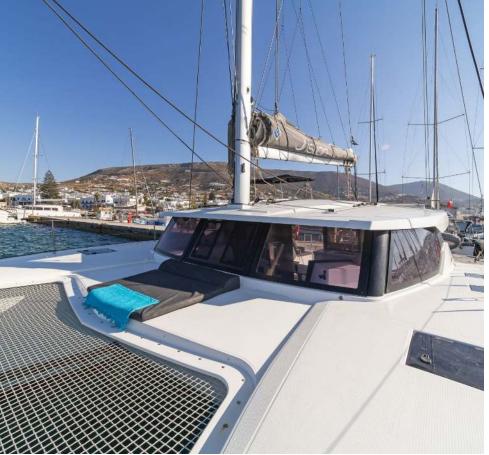

### Lucia **40 / E.s. II,** Model 2020 10 guests / 4 cabins / 4 wc

This yacht is a sleek performer under sail keeping within the confines of the Fountaine Pajot demands for a performance cruising catamaran.