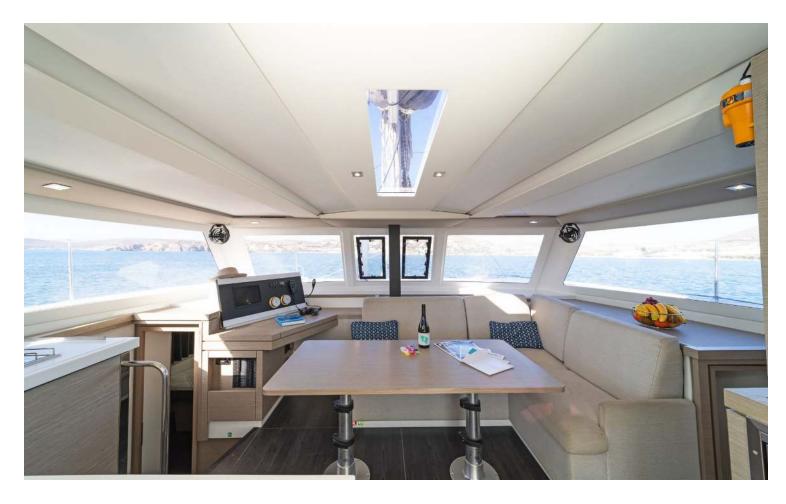

### Lucia **40 / E.s. II,** Model 2020 10 guests / 4 cabins / 4 wc

This yacht is a sleek performer under sail keeping within the confines of the Fountaine Pajot demands for a performance cruising catamaran.

#### SPECIFICATIONS:

| LOA (m)       | 11.73 | Fuel capacity (lt)       | 300.0       |
|---------------|-------|--------------------------|-------------|
| Beam (m)      | 6.66  | Main sail type           | Full Batten |
| Draft (m)     | 1.2   | Genoa type               | Furling     |
| Cabins        | 4     | Main sail area (sq.m.)   | 58          |
| Berths        | 10    | Genoa sail area (sq.m.)  | 37          |
| Heads         | 4     | Crusing speed (knots)    | 5.5         |
| Engines (hp)  | 2x 30 | Max speed (knots)        | 0.0         |
| Engine 1 (hp) | 30    | Main engines consumption | 6           |
| Engine 2 (hp) | 30    | (lt/h)                   | •           |
| Engine 2 (hp) | 30    | (lt/h)                   | 0           |