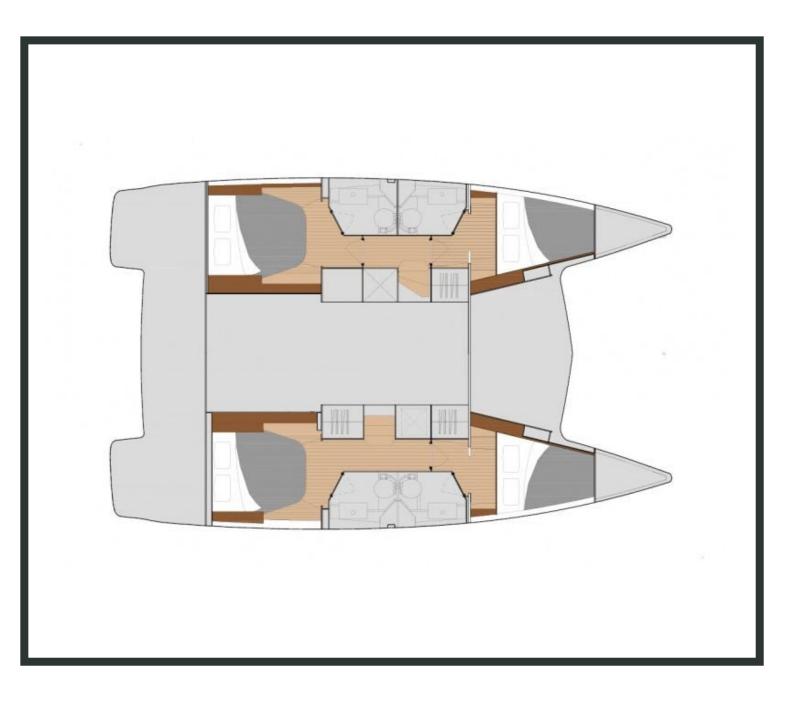

### Lucia **40 / E.s. II,** Model 2020 10 guests / 4 cabins / 4 wc

This yacht is a sleek performer under sail keeping within the confines of the Fountaine Pajot demands for a performance cruising catamaran.

#### SPECIFICATIONS:

| LOA (m)       | 11.73 | Fuel capacity (lt)       | 300.0       |
|---------------|-------|--------------------------|-------------|
| Beam (m)      | 6.66  | Main sail type           | Full Batten |
| Draft (m)     | 1.2   | Genoa type               | Furling     |
| Cabins        | 4     | Main sail area (sq.m.)   | 58          |
| Berths        | 10    | Genoa sail area (sq.m.)  | 37          |
| Heads         | 4     | Crusing speed (knots)    | 5.5         |
| Engines (hp)  | 2x 30 | Max speed (knots)        | 0.0         |
| Engine 1 (hp) | 30    | Main engines consumption | 6           |
| Engine 2 (hp) | 30    | (lt/h)                   | •           |
| Engine 2 (hp) | 30    | (lt/h)                   | 0           |