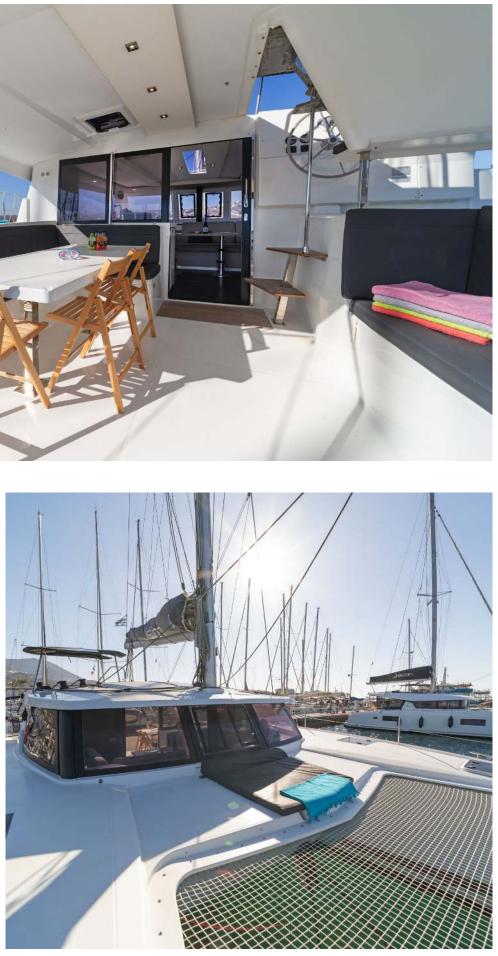

### Lucia **40 / E.s. II,** Model 2020 10 guests / 4 cabins / 4 wc

This yacht is a sleek performer under sail keeping within the confines of the Fountaine Pajot demands for a performance cruising catamaran.

#### FULL INVENTORY / EQUIPMENT LIST

Accommodation: </ 4 Double Bed Cabins </ 4 Heads </ 4 Showers </ Saloon Double Bed Convertible **Bedding / Linen:** ✓ Blankets ✓ Hangers ✓ Linen & Bedding ✓ Pillows ✓ Pilow Cases ✓ Sheets ✓ Towels Bath ✓ Towels Face **Comfort / Pleasure:** </ 12V Sockets </ 220V Sockets </ Cockpit Cushions </ Cockpit Speakers ✓ Electric Toilets ✓ Fans in Cabins ✓ Fans in Saloon ✓ Fly Bridge Sunpads ✓ Hot Water ✓ Music Player ✓ Saloon Speakers ✓ Snorkelling Sets ✓ Sockets 220V Cabins ✓ Sockets 220V Saloon ✓ Solar Panels ✓ USB Charging Ports ✓ Usb Charging Ports Cabins ✓ Usb Charging Ports Saloon Deck: 