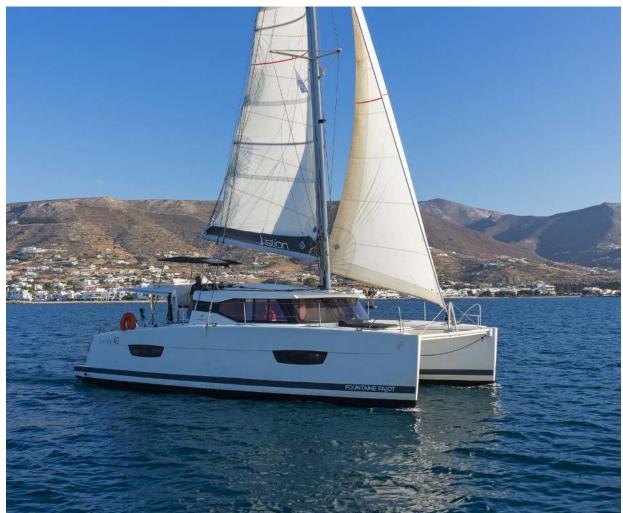

## Lucia **40** E.s. II, Model 2020

### Lucia **40 / E.s. II,** Model 2020 10 guests / 4 cabins / 4 wc

This yacht is a sleek performer under sail keeping within the confines of the Fountaine Pajot demands for a performance cruising catamaran.

Lucia **40** E.s. II, Model 2020

Lucia **40** E.s. II, Model 2020