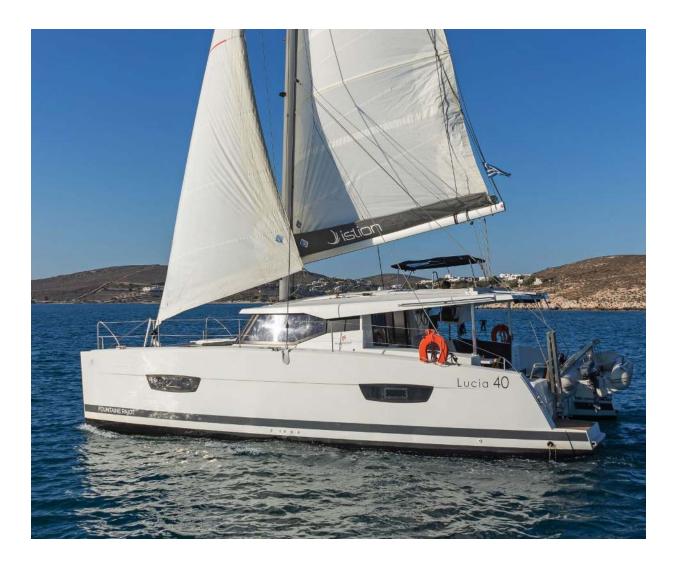

## Lucia **40** E.s. II, Model 2020

### Lucia **40 / E.s. II,** Model 2020 10 guests / 4 cabins / 4 wc

This yacht is a sleek performer under sail keeping within the confines of the Fountaine Pajot demands for a performance cruising catamaran.

Lucia **40** E.s. II, Model 2020

Lucia **40** E.s. II, Model 2020