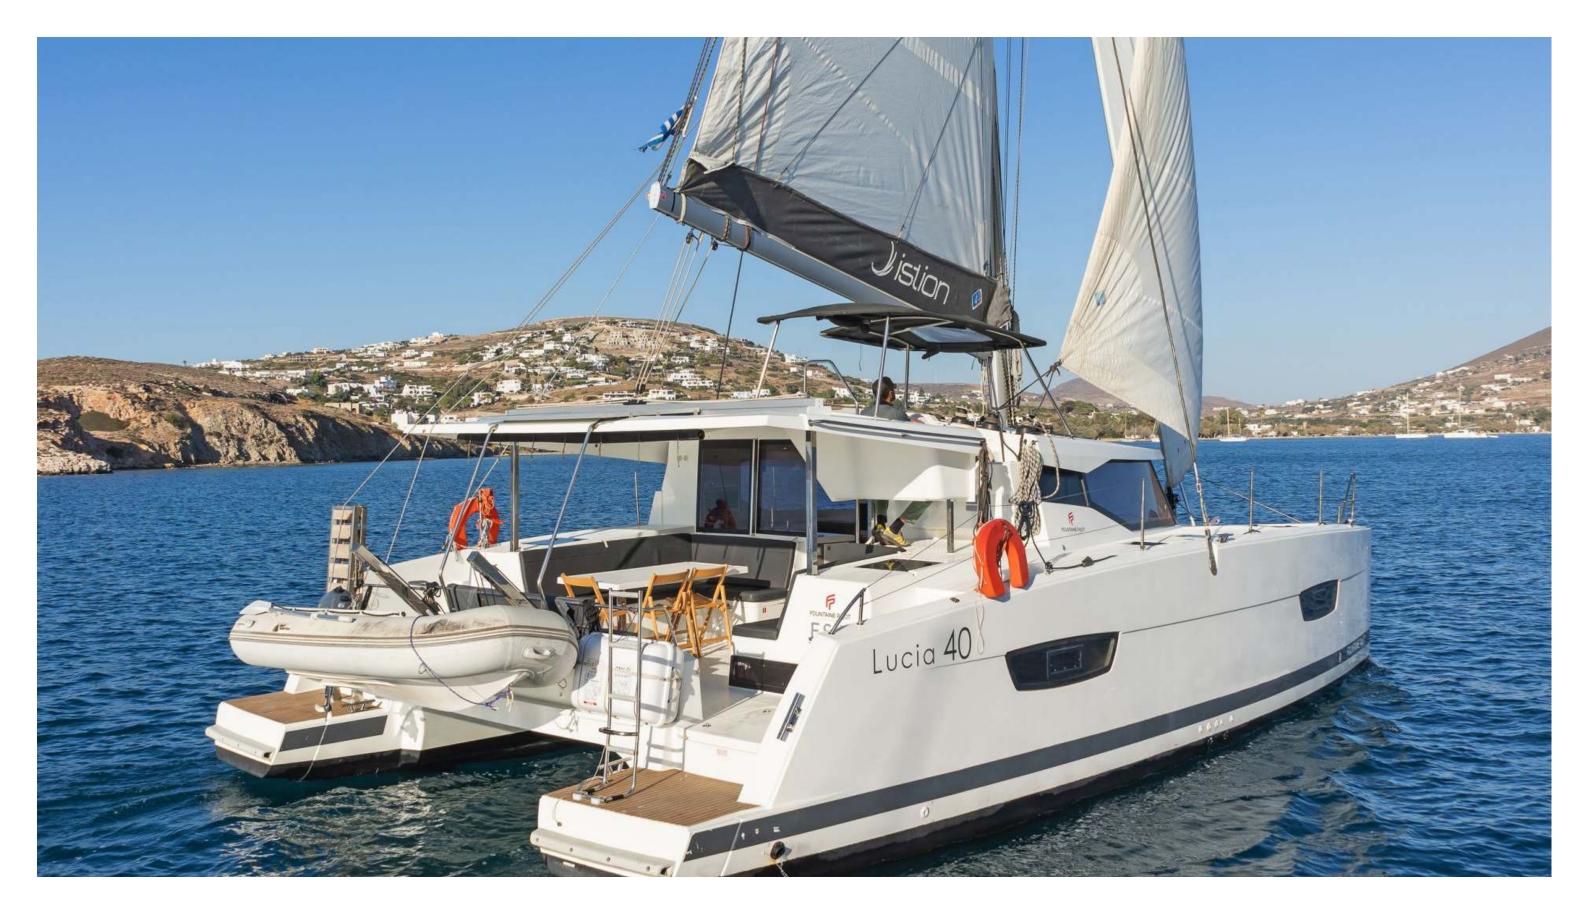

## Lucia **40** E.s. II, Model 2020

### Lucia **40 / E.s. II,** Model 2020 10 guests / 4 cabins / 4 wc

This yacht is a sleek performer under sail keeping within the confines of the Fountaine Pajot demands for a performance cruising catamaran.

Lucia **40** E.s. II, Model 2020

Lucia **40** E.s. II, Model 2020