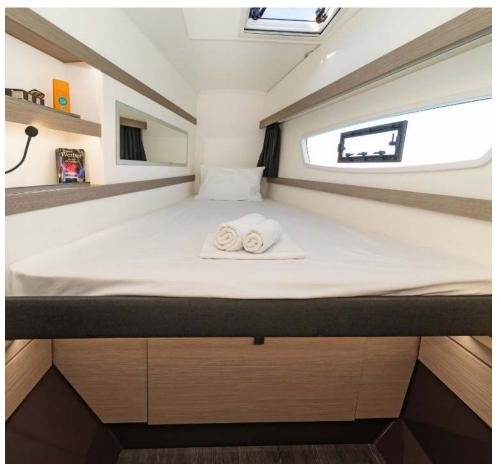

#### FULL INVENTORY / EQUIPMENT LIST

Accommodation: </ 4 Double Bed Cabins </ 4 Heads </ 4 Showers </ Saloon Double Bed Convertible **Bedding / Linen:** ✓ Blankets ✓ Hangers ✓ Linen & Bedding ✓ Pillows ✓ Pilow Cases ✓ Sheets ✓ Towels Bath ✓ Towels Face **Comfort / Pleasure:** </ 12V Sockets </ 220V Sockets </ Cockpit Cushions </ Cockpit Speakers ✓ Electric Toilets ✓ Fans in Cabins ✓ Fans in Saloon ✓ Fly Bridge Sunpads ✓ Hot Water ✓ Music Player ✓ Saloon Speakers ✓ Snorkelling Sets ✓ Sockets 220V Cabins ✓ Sockets 220V Saloon ✓ Solar Panels ✓ USB Charging Ports ✓ Usb Charging Ports Cabins ✓ Usb Charging Ports Saloon Deck: 