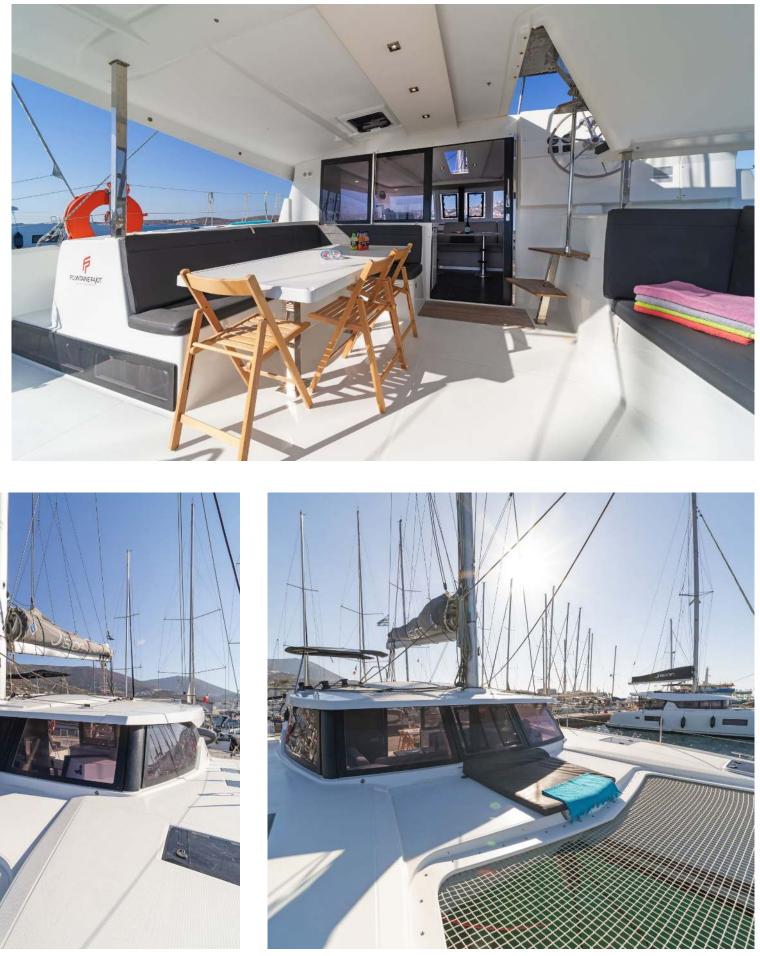

### Lucia **40 / E.s. II,** Model 2020 10 guests / 4 cabins / 4 wc

This yacht is a sleek performer under sail keeping within the confines of the Fountaine Pajot demands for a performance cruising catamaran.

#### FULL INVENTORY / EQUIPMENT LIST

Accommodation: </ 4 Double Bed Cabins </ 4 Heads </ 4 Showers </ Saloon Double Bed Convertible **Bedding / Linen:** ✓ Blankets ✓ Hangers ✓ Linen & Bedding ✓ Pillows ✓ Pilow Cases ✓ Sheets ✓ Towels Bath ✓ Towels Face **Comfort / Pleasure:** </ 12V Sockets </ 220V Sockets </ Cockpit Cushions </ Cockpit Speakers ✓ Electric Toilets ✓ Fans in Cabins ✓ Fans in Saloon ✓ Fly Bridge Sunpads ✓ Hot Water ✓ Music Player ✓ Saloon Speakers ✓ Snorkelling Sets ✓ Sockets 220V Cabins ✓ Sockets 220V Saloon ✓ Solar Panels ✓ USB Charging Ports ✓ Usb Charging Ports Cabins ✓ Usb Charging Ports Saloon Deck: 