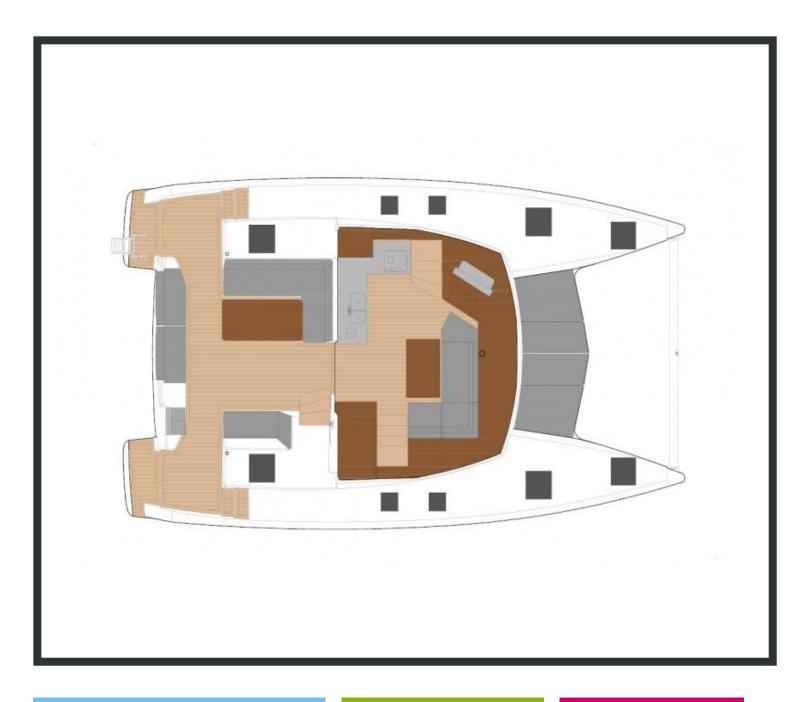

### Lucia **40 / E.s. II,** Model 2020 10 guests / 4 cabins / 4 wc

This yacht is a sleek performer under sail keeping within the confines of the Fountaine Pajot demands for a performance cruising catamaran.

#### SPECIFICATIONS:

| LOA (m)       | 11.73 | Fuel capacity (lt)       | 300.0       |
|---------------|-------|--------------------------|-------------|
| Beam (m)      | 6.66  | Main sail type           | Full Batten |
| Draft (m)     | 1.2   | Genoa type               | Furling     |
| Cabins        | 4     | Main sail area (sq.m.)   | 58          |
| Berths        | 10    | Genoa sail area (sq.m.)  | 37          |
| Heads         | 4     | Crusing speed (knots)    | 5.5         |
| Engines (hp)  | 2x 30 | Max speed (knots)        | 0.0         |
| Engine 1 (hp) | 30    | Main engines consumption | 6           |
| Engine 2 (hp) | 30    | (lt/h)                   | •           |
| Engine 2 (hp) | 30    | (lt/h)                   | 0           |