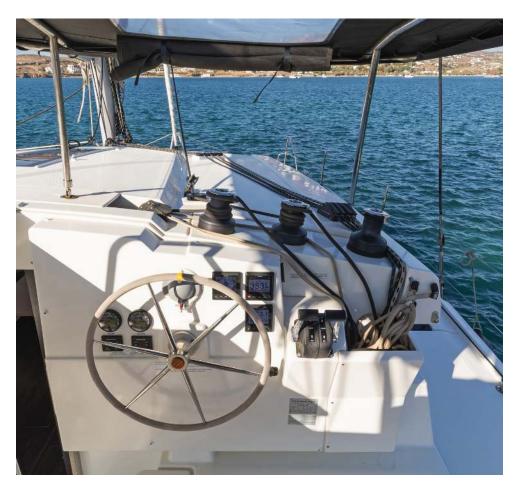

#### SPECIFICATIONS:

| LOA (m)       | 11.73 | Fuel capacity (lt)       | 300.0       |
|---------------|-------|--------------------------|-------------|
| Beam (m)      | 6.66  | Main sail type           | Full Batten |
| Draft (m)     | 1.2   | Genoa type               | Furling     |
| Cabins        | 4     | Main sail area (sq.m.)   | 58          |
| Berths        | 10    | Genoa sail area (sq.m.)  | 37          |
| Heads         | 4     | Crusing speed (knots)    | 5.5         |
| Engines (hp)  | 2x 30 | Max speed (knots)        | 0.0         |
| Engine 1 (hp) | 30    | Main engines consumption | 6           |
| Engine 2 (hp) | 30    | (lt/h)                   | •           |
| Engine 2 (hp) | 30    | (lt/h)                   | 0           |