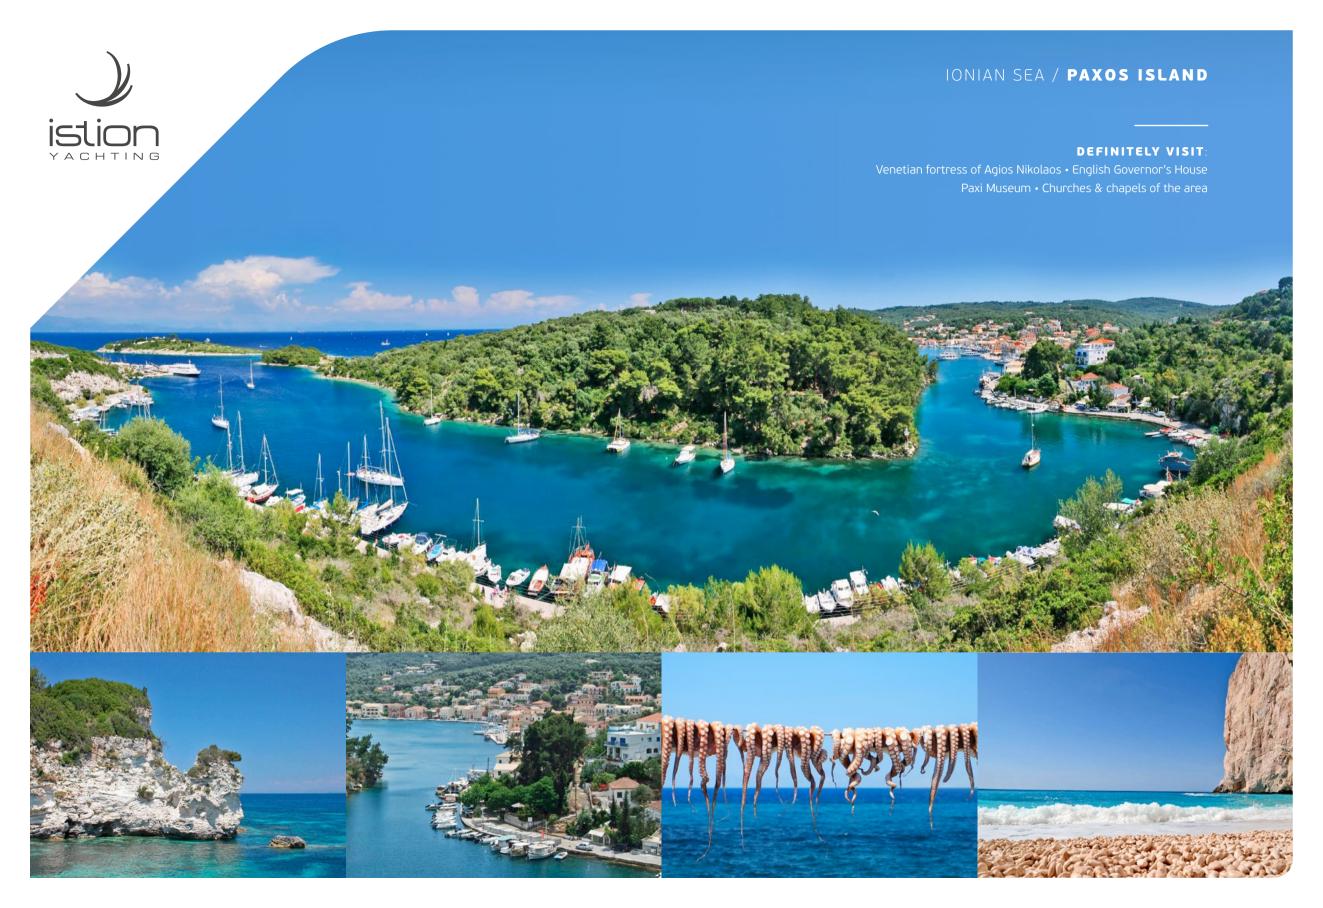

SAMPLE

ITINERARY

IONIAN SEA

LEFKAS > MEGANISI > KALAMOS > KASTOS > ITHACA > KEFALONIA > PREVEZA > PAXOS > ANTIPAXOS > CORFU > OTHONOI > ERIKOUSA > CORFU > SYVOTA > PARGA > LEFKAS







Please note that these is only to give you an idea.

The final route will be decided on board in coordination with the Captain, tailor made to your preferences and the weather conditions at that time LEFKAS > MEGANISI: 10nm
MEGANISI > KALAMOS > KASTOS: 10nm
KASTOS > ITHACA: 20nm
ITHACA > KEFALONIA: 10nm
KEFALONIA > PREVEZA: 35nm
PREVEZA > PAXOS: 30nm
PAXOS > ANTIPAXOS: 6nm

ANTIPAXOS > CORFU
(PETRITI BAY): 20nm
CORFU (PETRITI BAY)
> CORFU (GOUVIA): 15nm
CORFU (GOUVIA) > OTHONOI
> FRIKOLISA: 40nm