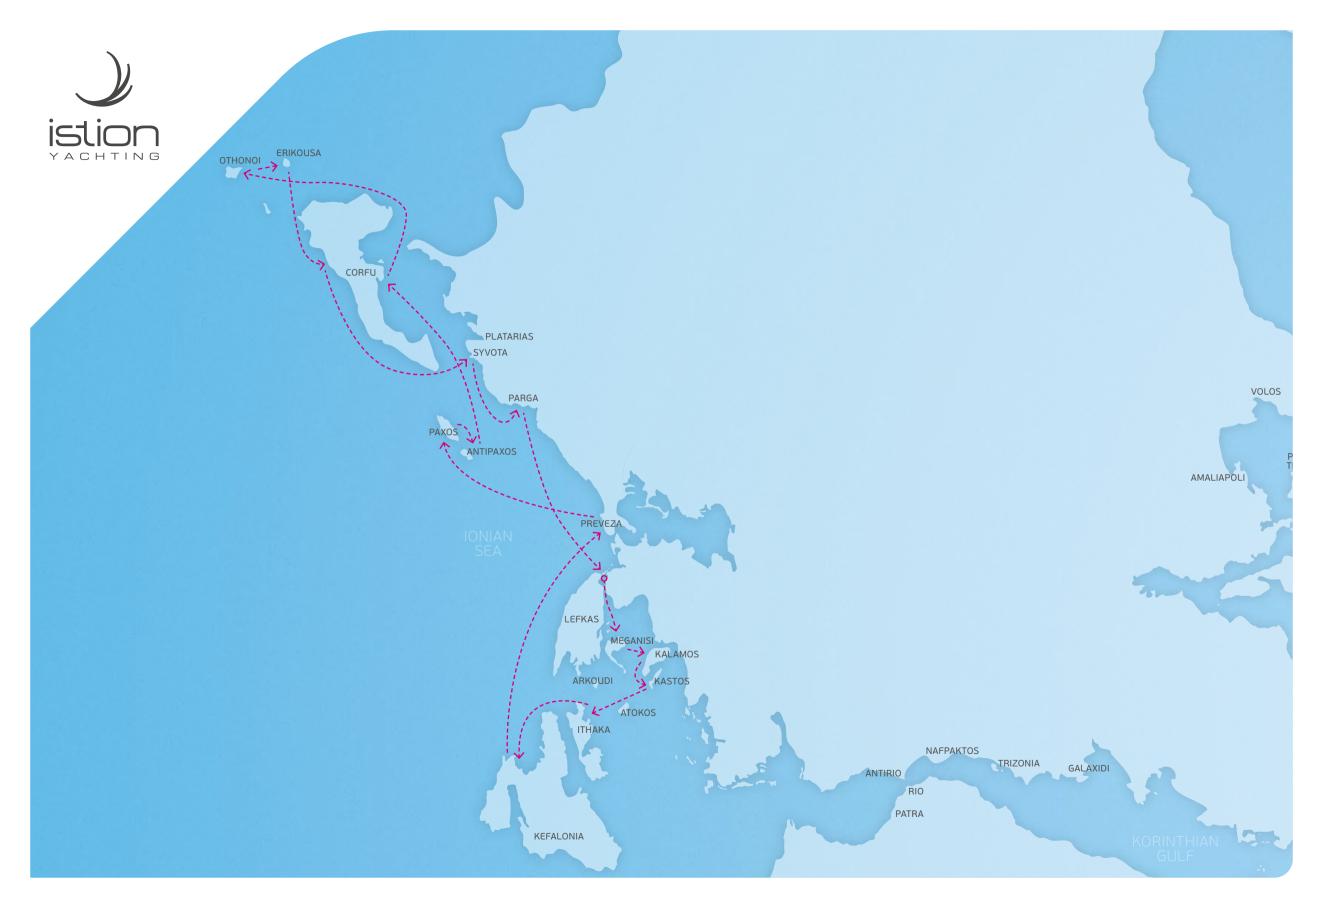

SAMPLE

ITINERARY

IONIAN SEA

LEFKAS > MEGANISI > KALAMOS > KASTOS > ITHACA > KEFALONIA > PREVEZA > PAXOS > ANTIPAXOS > CORFU > OTHONOI > ERIKOUSA > CORFU > SYVOTA > PARGA > LEFKAS

Please note that these is only to give you an idea.

The final route will be decided on board in coordination with the Captain, tailor made to your preferences and the weather conditions at that time LEFKAS > MEGANISI: 10nm
MEGANISI > KALAMOS > KASTOS: 10nm
KASTOS > ITHACA: 20nm
ITHACA > KEFALONIA: 10nm
KEFALONIA > PREVEZA: 35nm
PREVEZA > PAXOS: 30nm
PAXOS > ANTIPAXOS: 6nm

ANTIPAXOS > CORFU
(PETRITI BAY): 20nm
CORFU (PETRITI BAY)
> CORFU (GOUVIA): 15nm
CORFU (GOUVIA) > OTHONOI
> FRIKOLISA: 40nm