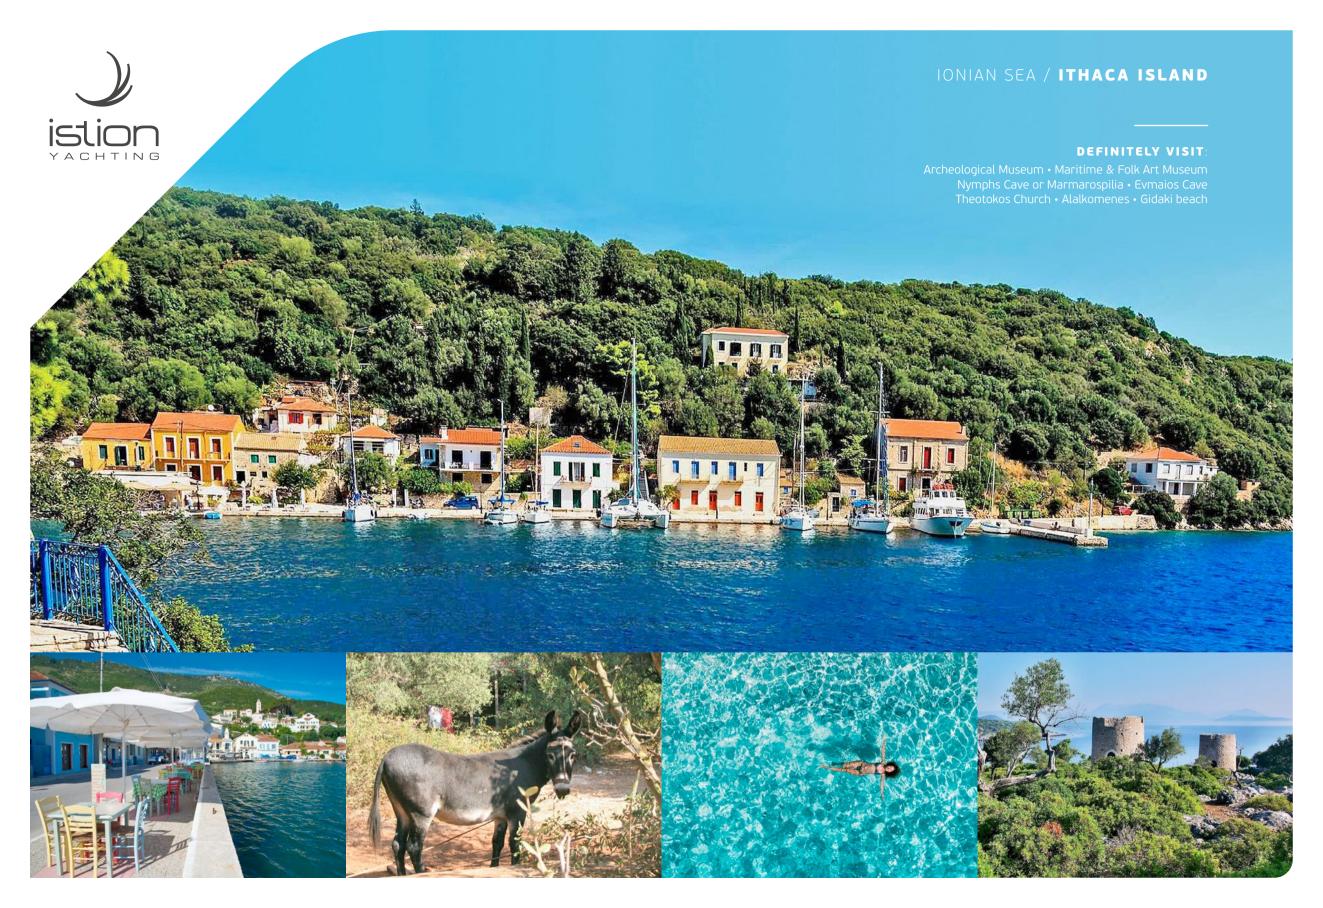

SAMPLE

ITINERARY

IONIAN SEA

LEFKAS > MEGANISI > KALAMOS > KASTOS > ITHACA > KEFALONIA > PREVEZA > PAXOS > ANTIPAXOS > CORFU > OTHONOI > ERIKOUSA > CORFU > SYVOTA > PARGA > LEFKAS

Please note that these is only to give you an idea.

The final route will be decided on board in coordination with the Captain, tailor made to your preferences and the weather conditions at that time LEFKAS > MEGANISI: 10nm
MEGANISI > KALAMOS > KASTOS: 10nm
KASTOS > ITHACA: 20nm
ITHACA > KEFALONIA: 10nm
KEFALONIA > PREVEZA: 35nm
PREVEZA > PAXOS: 30nm
PAXOS > ANTIPAXOS: 6nm