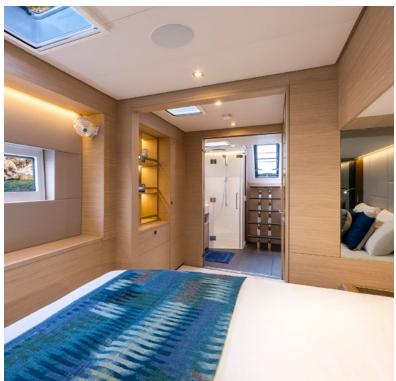

Step aboard onto the wide steps of our new launched Lagoon 60 LADY M! Achieving the perfect blend of space & intimacy, LADY M will enchant you and inspire sailing experiences that bring friends & family together for unforgettable moments. Her inviting aft cockpit instantly reveals its full potential as well as her flybridge excites with her breathtaking dimensions, the largest in her category. Her four inviting staterooms benefit from abundant natural lighting offering the ultimate relaxation. Life on board has never been so promising!

## S/CAT LADY M | SPECIFICATIONS

L.O.A:18,27m60,00ftBeam:9,87m32,50ftDraft:1,65m5,50ftMain Engines:2x 150hp YanmarGenerator:21,5Kw Onan

Cruising speed: 9knots
Fuel Consumption: 16lt/hr

**Accommodation**: 8 Guests in 1 Master, 2 Double and 1 Twin cabin convertible to double, all with en-suite facilities.