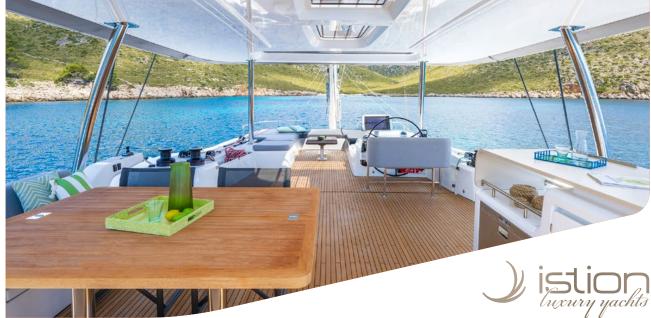

Step aboard onto the wide steps of our new launched Lagoon 60 LADY M! Achieving the perfect blend of space & intimacy, LADY M will enchant you and inspire sailing experiences that bring friends & family together for unforgettable moments. Her inviting aft cockpit instantly reveals its full potential as well as her flybridge excites with her breathtaking dimensions, the largest in her category. Her four inviting staterooms benefit from abundant natural lighting offering the ultimate relaxation. Life on board has never been so promising!

**Crew consisting of 4**: Captain, Deckhand, Chef & Stewardess in separate compartments.

**General Amenities**: Galley down version, Pantry with wine cooler, Smart TV in saloon, Air conditioning, Indoor & outdoor audio system, Onboard Wi-Fi internet access, Ice maker, Water maker, 2x Nespresso machines, Inverter, Generator, Deck shower, Swim platform.