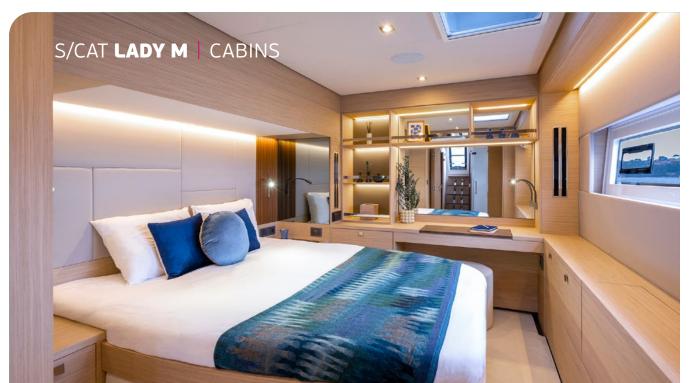

Step aboard onto the wide steps of our new launched Lagoon 60 LADY M! Achieving the perfect blend of space & intimacy, LADY M will enchant you and inspire sailing experiences that bring friends & family together for unforgettable moments. Her inviting aft cockpit instantly reveals its full potential as well as her flybridge excites with her breathtaking dimensions, the largest in her category. Her four inviting staterooms benefit from abundant natural lighting offering the ultimate relaxation. Life on board has never been so promising!

## KEY FEATURES

AMPLE MASTER CABIN WITH WALK-IN WARDROBE / IMMENSE LIVING SPACES / BIGGEST FLYBRIDGE IN ITS CATEGORY / LARGE VERTICAL WINDOWS / ENTIRELY "OPEN TO THE SEA" LAYOUT OF AFT DECK / EXTENSIVE RANGE OF WATER TOYS / MULTIHULL DESIGN INNOVATION AWARD WINNER IN GENOA INTERNATIONAL BOAT SHOW / BEST SAILING CATAMARAN ABOVE 15M AWARD WINNER DURING THE 2025 YACHT STYLE AWARDS CEREMONY

## S/CAT LADY M | SPECIFICATIONS

L.O.A:18,27m60,00ftBeam:9,87m32,50ftDraft:1,65m5,50ftMain Engines:2x 150hp YanmarGenerator:21,5Kw Onan

Cruising speed: 9knots
Fuel Consumption: 16lt/hr

**Accommodation**: 8 Guests in 1 Master, 2 Double and 1 Twin cabin convertible to double, all with en-suite facilities.