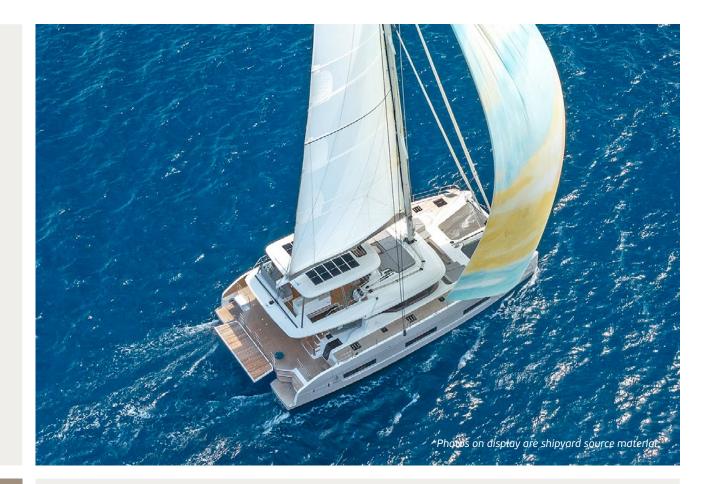

Step aboard onto the wide steps of our new launched Lagoon 60 LADY M! Achieving the perfect blend of space & intimacy, LADY M will enchant you and inspire sailing experiences that bring friends & family together for unforgettable moments. Her inviting aft cockpit instantly reveals its full potential as well as her flybridge excites with her breathtaking dimensions, the largest in her category. Her four inviting staterooms benefit from abundant natural lighting offering the ultimate relaxation. Life on board has never been so promising!

## KEY FEATURES

AMPLE MASTER CABIN WITH WALK-IN WARDROBE / IMMENSE LIVING SPACES / BIGGEST FLYBRIDGE IN ITS CATEGORY / LARGE VERTICAL WINDOWS / ENTIRELY "OPEN TO THE SEA" LAYOUT OF AFT DECK / EXTENSIVE RANGE OF WATER TOYS / MULTIHULL DESIGN INNOVATION AWARD WINNER IN GENOA INTERNATIONAL BOAT SHOW / BEST SAILING CATAMARAN ABOVE 15M AWARD WINNER DURING THE 2025 YACHT STYLE AWARDS CEREMONY

## S/CAT LADY M | SPECIFICATIONS

L.O.A:18,27m60,00ftBeam:9,87m32,50ftDraft:1,65m5,50ftMain Engines:2x 150hp YanmarGenerator:21,5Kw Onan

Cruising speed: 9knots
Fuel Consumption: 16lt/hr

**Accommodation**: 8 Guests in 1 Master, 2 Double and 1 Twin cabin convertible to double, all with en-suite facilities.