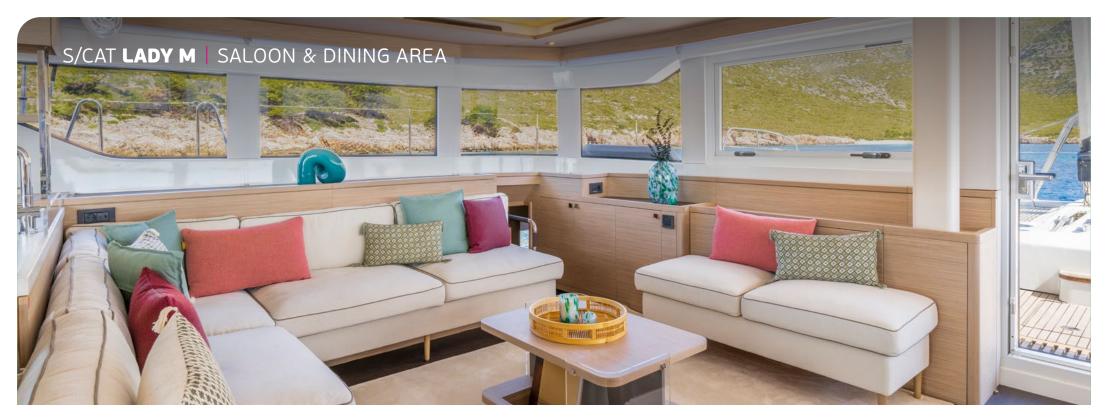

Step aboard onto the wide steps of our new launched Lagoon 60 LADY M! Achieving the perfect blend of space & intimacy, LADY M will enchant you and inspire sailing experiences that bring friends & family together for unforgettable moments. Her inviting aft cockpit instantly reveals its full potential as well as her flybridge excites with her breathtaking dimensions, the largest in her category. Her four inviting staterooms benefit from abundant natural lighting offering the ultimate relaxation. Life on board has never been so promising!

## KEY FEATURES

AMPLE MASTER CABIN WITH WALK-IN WARDROBE / IMMENSE LIVING SPACES / BIGGEST FLYBRIDGE IN ITS CATEGORY / LARGE VERTICAL WINDOWS / ENTIRELY "OPEN TO THE SEA" LAYOUT OF AFT DECK / EXTENSIVE RANGE OF WATER TOYS / MULTIHULL DESIGN INNOVATION AWARD WINNER IN GENOA INTERNATIONAL BOAT SHOW / BEST SAILING CATAMARAN ABOVE 15M AWARD WINNER DURING THE 2025 YACHT STYLE AWARDS CEREMONY

## S/CAT LADY M | SPECIFICATIONS

L.O.A:18,27m60,00ftBeam:9,87m32,50ftDraft:1,65m5,50ftMain Engines:2x 150hp YanmarGenerator:21,5Kw Onan

Cruising speed: 9knots
Fuel Consumption: 16lt/hr

**Accommodation**: 8 Guests in 1 Master, 2 Double and 1 Twin cabin convertible to double, all with en-suite facilities.