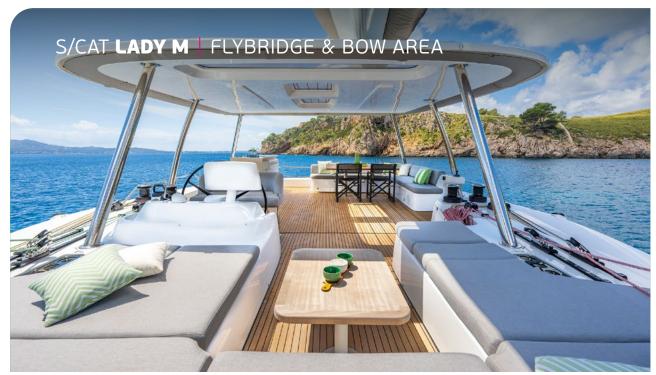

Step aboard onto the wide steps of our new launched Lagoon 60 LADY M! Achieving the perfect blend of space & intimacy, LADY M will enchant you and inspire sailing experiences that bring friends & family together for unforgettable moments. Her inviting aft cockpit instantly reveals its full potential as well as her flybridge excites with her breathtaking dimensions, the largest in her category. Her four inviting staterooms benefit from abundant natural lighting offering the ultimate relaxation. Life on board has never been so promising!

## KEY FEATURES

AMPLE MASTER CABIN WITH WALK-IN WARDROBE / IMMENSE LIVING SPACES / BIGGEST FLYBRIDGE IN ITS CATEGORY / LARGE VERTICAL WINDOWS / ENTIRELY "OPEN TO THE SEA" LAYOUT OF AFT DECK / EXTENSIVE RANGE OF WATER TOYS / MULTIHULL DESIGN INNOVATION AWARD WINNER IN GENOA INTERNATIONAL BOAT SHOW / BEST SAILING CATAMARAN ABOVE 15M AWARD WINNER DURING THE 2025 YACHT STYLE AWARDS CEREMONY