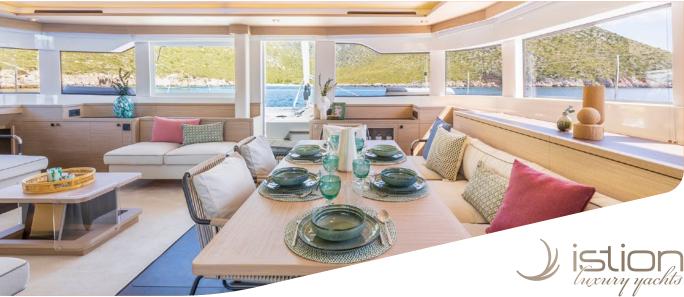

Step aboard onto the wide steps of our new launched Lagoon 60 LADY M! Achieving the perfect blend of space & intimacy, LADY M will enchant you and inspire sailing experiences that bring friends & family together for unforgettable moments. Her inviting aft cockpit instantly reveals its full potential as well as her flybridge excites with her breathtaking dimensions, the largest in her category. Her four inviting staterooms benefit from abundant natural lighting offering the ultimate relaxation. Life on board has never been so promising!

## KEY FEATURES

AMPLE MASTER CABIN WITH WALK-IN WARDROBE / IMMENSE LIVING SPACES / BIGGEST FLYBRIDGE IN ITS CATEGORY / LARGE VERTICAL WINDOWS / ENTIRELY "OPEN TO THE SEA" LAYOUT OF AFT DECK / EXTENSIVE RANGE OF WATER TOYS / MULTIHULL DESIGN INNOVATION AWARD WINNER IN GENOA INTERNATIONAL BOAT SHOW / BEST SAILING CATAMARAN ABOVE 15M AWARD WINNER DURING THE 2025 YACHT STYLE AWARDS CEREMONY