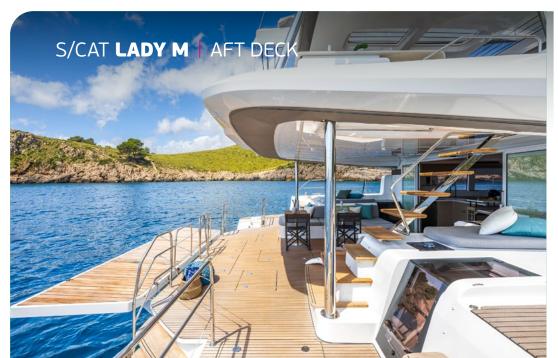

Step aboard onto the wide steps of our new launched Lagoon 60 LADY M! Achieving the perfect blend of space & intimacy, LADY M will enchant you and inspire sailing experiences that bring friends & family together for unforgettable moments. Her inviting aft cockpit instantly reveals its full potential as well as her flybridge excites with her breathtaking dimensions, the largest in her category. Her four inviting staterooms benefit from abundant natural lighting offering the ultimate relaxation. Life on board has never been so promising!

## KEY FEATURES

AMPLE MASTER CABIN WITH WALK-IN WARDROBE / IMMENSE LIVING SPACES / BIGGEST FLYBRIDGE IN ITS CATEGORY / LARGE VERTICAL WINDOWS / ENTIRELY "OPEN TO THE SEA" LAYOUT OF AFT DECK / EXTENSIVE RANGE OF WATER TOYS / MULTIHULL DESIGN INNOVATION AWARD WINNER IN GENOA INTERNATIONAL BOAT SHOW / BEST SAILING CATAMARAN ABOVE 15M AWARD WINNER DURING THE 2025 YACHT STYLE AWARDS CEREMONY