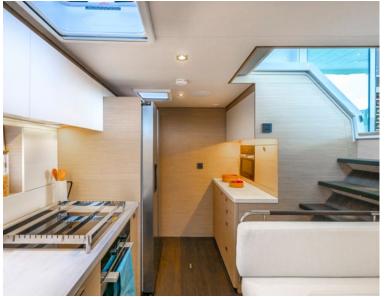

## S/CAT LADY M | SPECIFICATIONS

L.O.A:18,27m60,00ftBeam:9,87m32,50ftDraft:1,65m5,50ftMain Engines:2x 150hp YanmarGenerator:21,5Kw Onan

Cruising speed: 9knots
Fuel Consumption: 16lt/hr

**Accommodation**: 8 Guests in 1 Master, 2 Double and 1 Twin cabin convertible to double, all with en-suite facilities.

**Crew consisting of 4**: Captain, Deckhand, Chef & Stewardess in separate compartments.

**General Amenities**: Galley down version, Pantry with wine cooler, Smart TV in saloon, Air conditioning, Indoor & outdoor audio system, Onboard Wi-Fi internet access, Ice maker, Water maker, 2x Nespresso machines, Inverter, Generator, Deck shower, Swim platform.