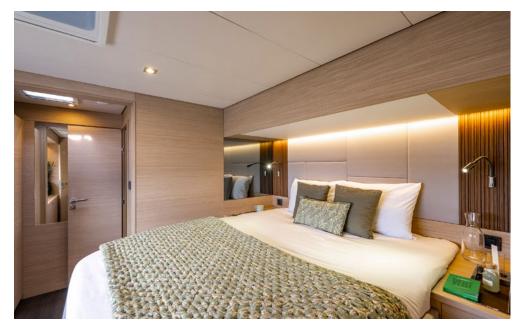

## KEY FEATURES

AMPLE MASTER CABIN WITH WALK-IN WARDROBE / IMMENSE LIVING SPACES / BIGGEST FLYBRIDGE IN ITS CATEGORY / LARGE VERTICAL WINDOWS / ENTIRELY "OPEN TO THE SEA" LAYOUT OF AFT DECK / EXTENSIVE RANGE OF WATER TOYS / MULTIHULL DESIGN INNOVATION AWARD WINNER IN GENOA INTERNATIONAL BOAT SHOW / BEST SAILING CATAMARAN ABOVE 15M AWARD WINNER DURING THE 2025 YACHT STYLE AWARDS CEREMONY

## S/CAT LADY M | SPECIFICATIONS

L.O.A:18,27m60,00ftBeam:9,87m32,50ftDraft:1,65m5,50ftMain Engines:2x 150hp YanmarGenerator:21,5Kw Onan

Cruising speed: 9knots
Fuel Consumption: 16lt/hr

**Accommodation**: 8 Guests in 1 Master, 2 Double and 1 Twin cabin convertible to double, all with en-suite facilities.