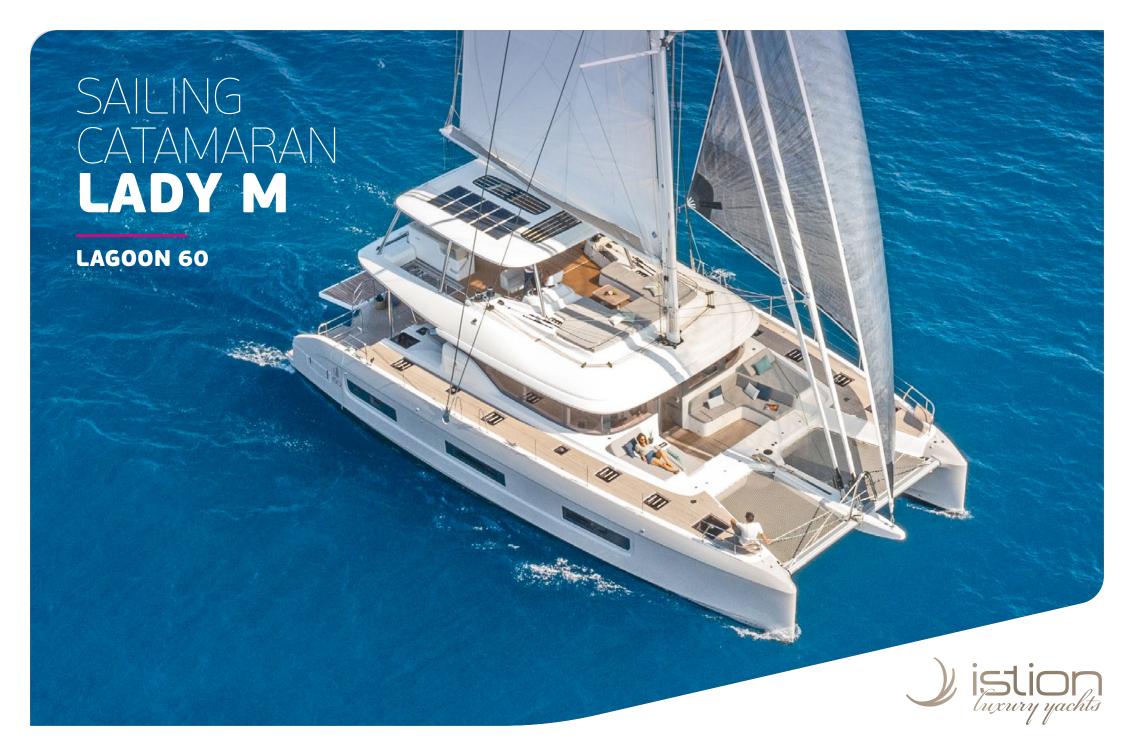

Step aboard onto the wide steps of our new launched Lagoon 60 LADY M! Achieving the perfect blend of space & intimacy, LADY M will enchant you and inspire sailing experiences that bring friends & family together for unforgettable moments. Her inviting aft cockpit instantly reveals its full potential as well as her flybridge excites with her breathtaking dimensions, the largest in her category. Her four inviting staterooms benefit from abundant natural lighting offering the ultimate relaxation. Life on board has never been so promising!

## KEY FEATURES

AMPLE MASTER CABIN WITH WALK-IN WARDROBE / IMMENSE LIVING SPACES / BIGGEST FLYBRIDGE IN ITS CATEGORY / LARGE VERTICAL WINDOWS / ENTIRELY "OPEN TO THE SEA" LAYOUT OF AFT DECK / EXTENSIVE RANGE OF WATER TOYS / MULTIHULL DESIGN INNOVATION AWARD WINNER IN GENOA INTERNATIONAL BOAT SHOW / BEST SAILING CATAMARAN ABOVE 15M AWARD WINNER DURING THE 2025 YACHT STYLE AWARDS CEREMONY