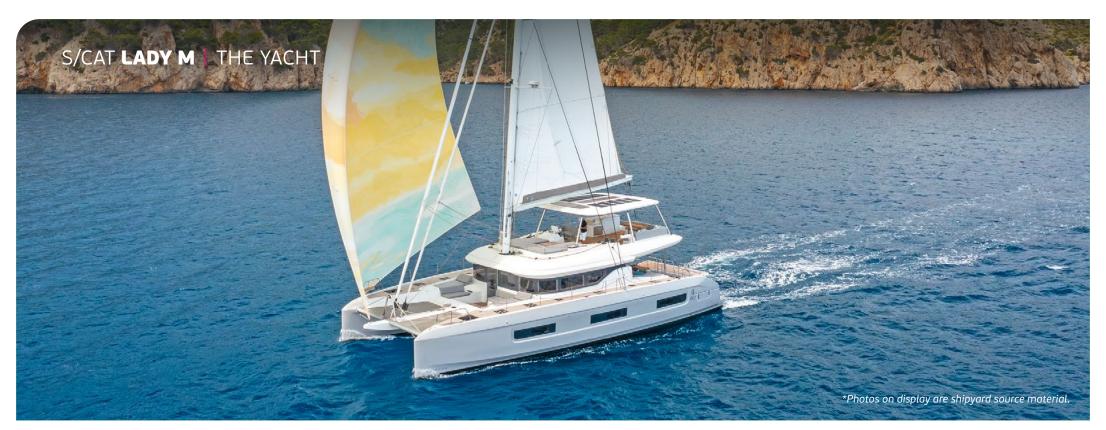

Step aboard onto the wide steps of our new launched Lagoon 60 LADY M! Achieving the perfect blend of space & intimacy, LADY M will enchant you and inspire sailing experiences that bring friends & family together for unforgettable moments. Her inviting aft cockpit instantly reveals its full potential as well as her flybridge excites with her breathtaking dimensions, the largest in her category. Her four inviting staterooms benefit from abundant natural lighting offering the ultimate relaxation. Life on board has never been so promising!

## KEY FEATURES

AMPLE MASTER CABIN WITH WALK-IN WARDROBE / IMMENSE LIVING SPACES / BIGGEST FLYBRIDGE IN ITS CATEGORY / LARGE VERTICAL WINDOWS / ENTIRELY "OPEN TO THE SEA" LAYOUT OF AFT DECK / EXTENSIVE RANGE OF WATER TOYS / MULTIHULL DESIGN INNOVATION AWARD WINNER IN GENOA INTERNATIONAL BOAT SHOW / BEST SAILING CATAMARAN ABOVE 15M AWARD WINNER DURING THE 2025 YACHT STYLE AWARDS CEREMONY