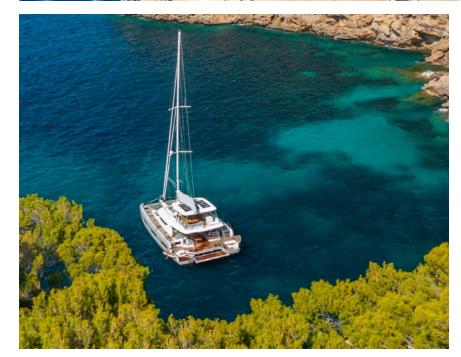

Step aboard onto the wide steps of our new launched Lagoon 60 LADY M! Achieving the perfect blend of space & intimacy, LADY M will enchant you and inspire sailing experiences that bring friends & family together for unforgettable moments. Her inviting aft cockpit instantly reveals its full potential as well as her flybridge excites with her breathtaking dimensions, the largest in her category. Her four inviting staterooms benefit from abundant natural lighting offering the ultimate relaxation. Life on board has never been so promising!

## S/CAT LADY M | SPECIFICATIONS

L.O.A:18,27m60,00ftBeam:9,87m32,50ftDraft:1,65m5,50ftMain Engines:2x 150hp YanmarGenerator:21,5Kw Onan

Cruising speed: 9knots
Fuel Consumption: 16lt/hr

**Accommodation**: 8 Guests in 1 Master, 2 Double and 1 Twin cabin convertible to double, all with en-suite facilities.