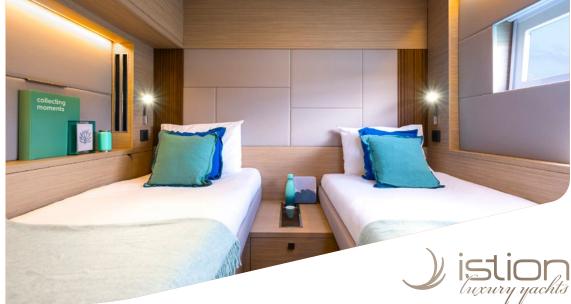

## S/CAT LADY M | SPECIFICATIONS

L.O.A:18,27m60,00ftBeam:9,87m32,50ftDraft:1,65m5,50ftMain Engines:2x 150hp YanmarGenerator:21,5Kw Onan

Cruising speed: 9knots
Fuel Consumption: 16lt/hr

**Accommodation**: 8 Guests in 1 Master, 2 Double and 1 Twin cabin convertible to double, all with en-suite facilities.