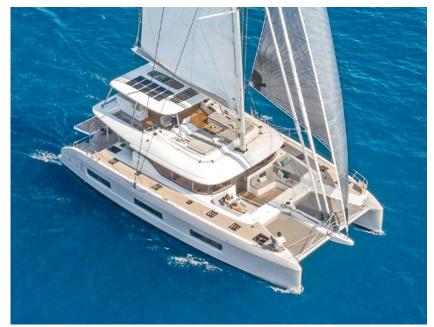

Step aboard onto the wide steps of our new launched Lagoon 60 LADY M! Achieving the perfect blend of space & intimacy, LADY M will enchant you and inspire sailing experiences that bring friends & family together for unforgettable moments. Her inviting aft cockpit instantly reveals its full potential as well as her flybridge excites with her breathtaking dimensions, the largest in her category. Her four inviting staterooms benefit from abundant natural lighting offering the ultimate relaxation. Life on board has never been so promising!

## KEY FEATURES

AMPLE MASTER CABIN WITH WALK-IN WARDROBE / IMMENSE LIVING SPACES / BIGGEST FLYBRIDGE IN ITS CATEGORY / LARGE VERTICAL WINDOWS / ENTIRELY "OPEN TO THE SEA" LAYOUT OF AFT DECK / EXTENSIVE RANGE OF WATER TOYS / MULTIHULL DESIGN INNOVATION AWARD WINNER IN GENOA INTERNATIONAL BOAT SHOW / BEST SAILING CATAMARAN ABOVE 15M AWARD WINNER DURING THE 2025 YACHT STYLE AWARDS CEREMONY