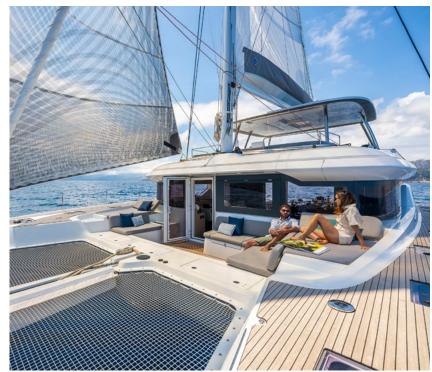

Step aboard onto the wide steps of our new launched Lagoon 60 LADY M! Achieving the perfect blend of space & intimacy, LADY M will enchant you and inspire sailing experiences that bring friends & family together for unforgettable moments. Her inviting aft cockpit instantly reveals its full potential as well as her flybridge excites with her breathtaking dimensions, the largest in her category. Her four inviting staterooms benefit from abundant natural lighting offering the ultimate relaxation. Life on board has never been so promising!