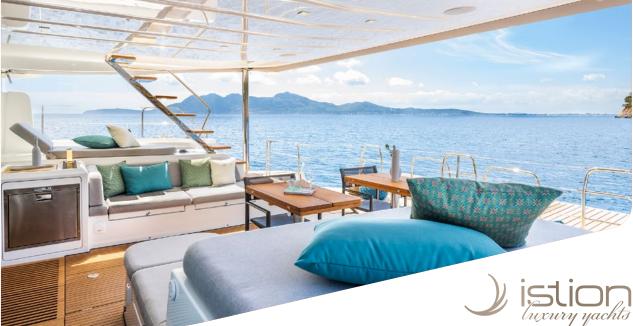

Step aboard onto the wide steps of our new launched Lagoon 60 LADY M! Achieving the perfect blend of space & intimacy, LADY M will enchant you and inspire sailing experiences that bring friends & family together for unforgettable moments. Her inviting aft cockpit instantly reveals its full potential as well as her flybridge excites with her breathtaking dimensions, the largest in her category. Her four inviting staterooms benefit from abundant natural lighting offering the ultimate relaxation. Life on board has never been so promising!

## KEY FEATURES

AMPLE MASTER CABIN WITH WALK-IN WARDROBE / IMMENSE LIVING SPACES / BIGGEST FLYBRIDGE IN ITS CATEGORY / LARGE VERTICAL WINDOWS / ENTIRELY "OPEN TO THE SEA" LAYOUT OF AFT DECK / EXTENSIVE RANGE OF WATER TOYS / MULTIHULL DESIGN INNOVATION AWARD WINNER IN GENOA INTERNATIONAL BOAT SHOW / BEST SAILING CATAMARAN ABOVE 15M AWARD WINNER DURING THE 2025 YACHT STYLE AWARDS CEREMONY