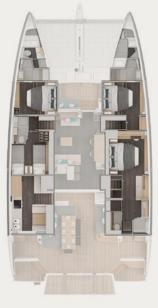

## S/CAT LADY M | SPECIFICATIONS

L.O.A:18,27m60,00ftBeam:9,87m32,50ftDraft:1,65m5,50ftMain Engines:2x 150hp YanmarGenerator:21,5Kw Onan

Cruising speed: 9knots
Fuel Consumption: 16lt/hr

**Accommodation**: 8 Guests in 1 Master, 2 Double and 1 Twin cabin convertible to double, all with en-suite facilities.

**Crew consisting of 4**: Captain, Deckhand, Chef & Stewardess in separate compartments.

**General Amenities**: Galley down version, Pantry with wine cooler, Smart TV in saloon, Air conditioning, Indoor & outdoor audio system, Onboard Wi-Fi internet access, Ice maker, Water maker, 2x Nespresso machines, Inverter, Generator, Deck shower, Swim platform.