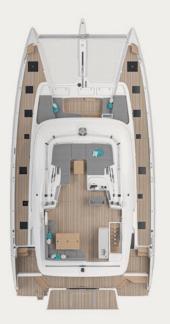

## S/CAT LADY M | SPECIFICATIONS

L.O.A:18,27m60,00ftBeam:9,87m32,50ftDraft:1,65m5,50ftMain Engines:2x 150hp YanmarGenerator:21,5Kw Onan

Cruising speed: 9knots
Fuel Consumption: 16lt/hr

**Accommodation**: 8 Guests in 1 Master, 2 Double and 1 Twin cabin convertible to double, all with en-suite facilities.

**Crew consisting of 4**: Captain, Deckhand, Chef & Stewardess in separate compartments.

**General Amenities**: Galley down version, Pantry with wine cooler, Smart TV in saloon, Air conditioning, Indoor & outdoor audio system, Onboard Wi-Fi internet access, Ice maker, Water maker, 2x Nespresso machines, Inverter, Generator, Deck shower, Swim platform.

**Tender & Toys**: Tender 4,70 custom made Oceanic 130hp with 9 passengers seats, 2x SUP, 2x Seabob F9, Floating Platform (4x2m), Water ski, 2x Wakeboard, Fishing gear & Snorkeling equipment.