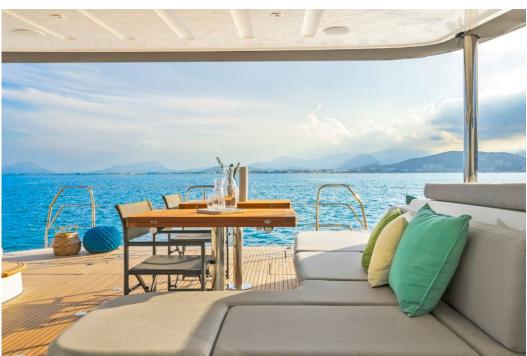

Step aboard onto the wide steps of our new launched Lagoon 60 LADY M! Achieving the perfect blend of space & intimacy, LADY M will enchant you and inspire sailing experiences that bring friends & family together for unforgettable moments. Her inviting aft cockpit instantly reveals its full potential as well as her flybridge excites with her breathtaking dimensions, the largest in her category. Her four inviting staterooms benefit from abundant natural lighting offering the ultimate relaxation. Life on board has never been so promising!

## KEY FEATURES

AMPLE MASTER CABIN WITH WALK-IN WARDROBE / IMMENSE LIVING SPACES / BIGGEST FLYBRIDGE IN ITS CATEGORY / LARGE VERTICAL WINDOWS / ENTIRELY "OPEN TO THE SEA" LAYOUT OF AFT DECK / EXTENSIVE RANGE OF WATER TOYS / MULTIHULL DESIGN INNOVATION AWARD WINNER IN GENOA INTERNATIONAL BOAT SHOW / BEST SAILING CATAMARAN ABOVE 15M AWARD WINNER DURING THE 2025 YACHT STYLE AWARDS CEREMONY