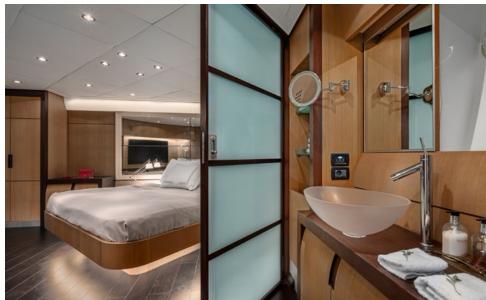

Cruising speed: **33**knots
Maximum speed: **41**knots
Fuel Consumption: **850**lt/hr

**Accommodation**: 10 guests in 1 Master suite, 1 VIP and 2 Twin Cabins with one extra bunk bed in each cabin (ideal for children), all with en-suite facilities.

**Crew consisting of 4**: Captain, Chef, Stewardess & Deckhand in separate compartments.

**General Amenities**: Mini bar in Master Suite, Adjustable electric beds in Master & VIP suites, Full shade option on flybridge & bow, Swim platform, Smart TV in all staterooms, Blue sound audio system (4 zones - air play), WiFi onboard.