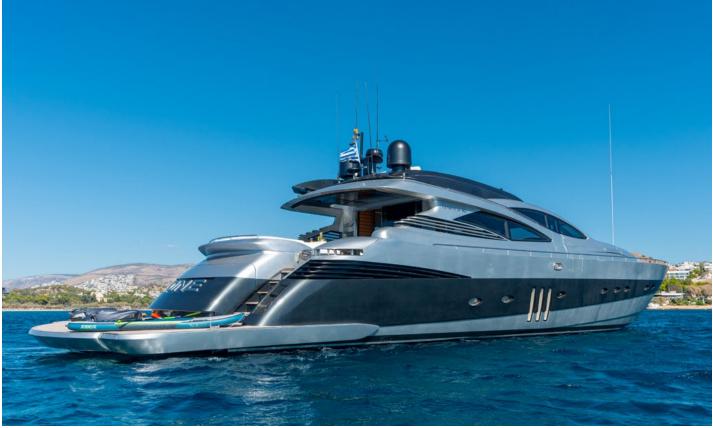

Designed by Fulvio De Simoni and completely refitted in 2024, this stunning Pershing 90 Sport combines luxury with inviting modern minimalism. ONE offers the exhilarating thrill of a sports car while providing the highest level of comfort on board. Accommodating up to 10 guests, she features a layout comprising a round shaped Master Stateroom, a VIP stateroom and 2 twin cabins with extra bunk bed ideal for children. With an impressive comfortable cruising speed of 33kt and a top speed of 41kt, she is ideal for those who want to cruise fast and expand their options for diverse itineraries

## KEY FEATURES

TOTAL REFIT IN 2024 / CRUISING SPEED OF 33kt / FLYBRIDGE WITH AL FRESCO DINING OPTION / SPACIOUS FORWARD SEATING AREA WITH SUNBATHING SPOT / SWIMMING PLATFORM / FULL SHADE OPTION ON THE FLYBRIDGE & BOW SEATING AREAS / SHALLOW DRAFT THAT ALLOWS ACCESS TO SHALLOW BAYS & COVES