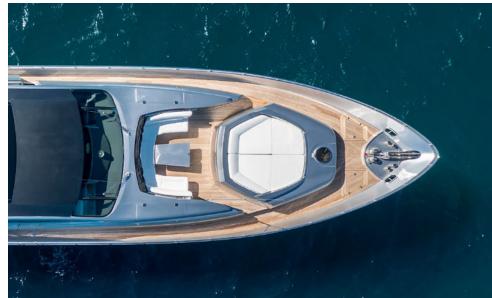

## KEY FEATURES

TOTAL REFIT IN 2024 / CRUISING SPEED OF 33kt / FLYBRIDGE WITH AL FRESCO DINING OPTION / SPACIOUS FORWARD SEATING AREA WITH SUNBATHING SPOT / SWIMMING PLATFORM / FULL SHADE OPTION ON THE FLYBRIDGE & BOW SEATING AREAS / SHALLOW DRAFT THAT ALLOWS ACCESS TO SHALLOW BAYS & COVES