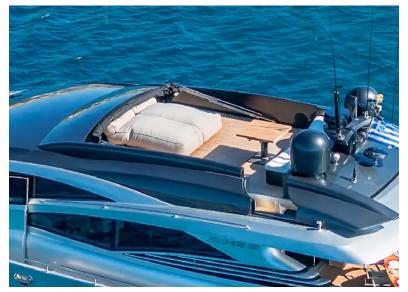

## KEY FEATURES

TOTAL REFIT IN 2024 / CRUISING SPEED OF 33kt / FLYBRIDGE WITH AL FRESCO DINING OPTION / SPACIOUS FORWARD SEATING AREA WITH SUNBATHING SPOT / SWIMMING PLATFORM / FULL SHADE OPTION ON THE FLYBRIDGE & BOW SEATING AREAS / SHALLOW DRAFT THAT ALLOWS ACCESS TO SHALLOW BAYS & COVES

**Crew consisting of 4**: Captain, Chef, Stewardess & Deckhand in separate compartments.

**General Amenities**: Mini bar in Master Suite, Adjustable electric beds in Master & VIP suites, Full shade option on flybridge & bow, Swim platform, Smart TV in all staterooms, Blue sound audio system (4 zones - air play), WiFi onboard.