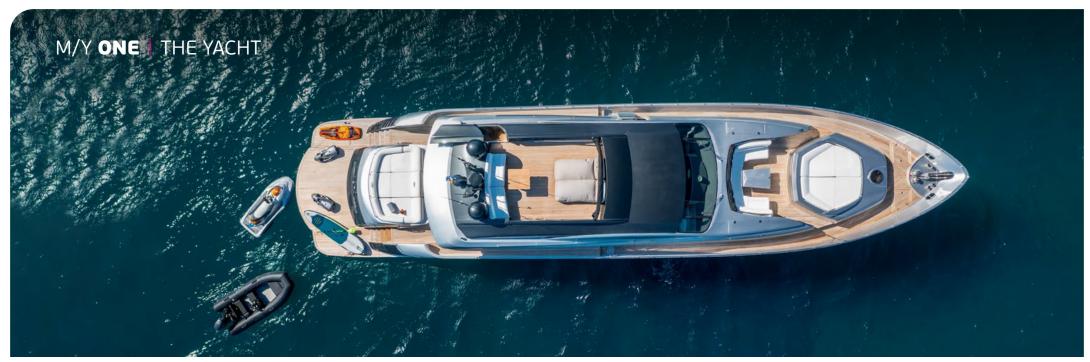

## KEY FEATURES

TOTAL REFIT IN 2024 / CRUISING SPEED OF 33kt / FLYBRIDGE WITH AL FRESCO DINING OPTION / SPACIOUS FORWARD SEATING AREA WITH SUNBATHING SPOT / SWIMMING PLATFORM / FULL SHADE OPTION ON THE FLYBRIDGE & BOW SEATING AREAS / SHALLOW DRAFT THAT ALLOWS ACCESS TO SHALLOW BAYS & COVES

**Tender & Toys**: Tender Genius 360 with 40hp outboard, Jetski Seadoo RXP255, Seabob F5, SUP, Wakeboard, Water ski equipment, Snorkelling equipment.