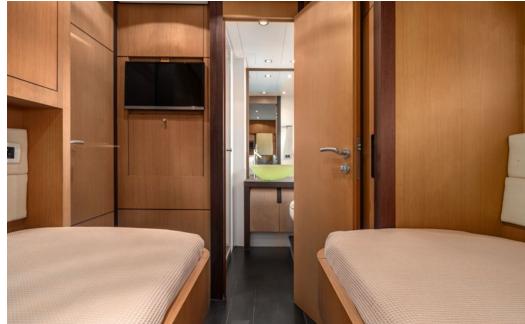

Cruising speed: **33**knots
Maximum speed: **41**knots
Fuel Consumption: **850**lt/hr

**Accommodation**: 10 guests in 1 Master suite, 1 VIP and 2 Twin Cabins with one extra bunk bed in each cabin (ideal for children), all with en-suite facilities.

**Crew consisting of 4**: Captain, Chef, Stewardess & Deckhand in separate compartments.

**General Amenities**: Mini bar in Master Suite, Adjustable electric beds in Master & VIP suites, Full shade option on flybridge & bow, Swim platform, Smart TV in all staterooms, Blue sound audio system (4 zones - air play), WiFi onboard.