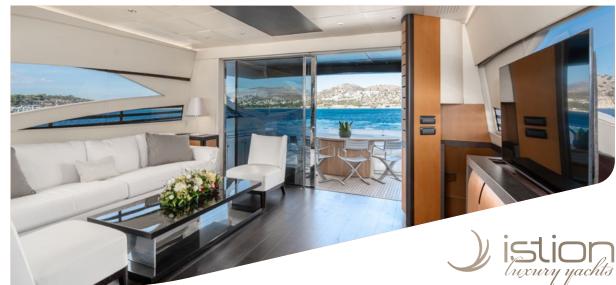

Designed by Fulvio De Simoni and completely refitted in 2024, this stunning Pershing 90 Sport combines luxury with inviting modern minimalism. ONE offers the exhilarating thrill of a sports car while providing the highest level of comfort on board. Accommodating up to 10 guests, she features a layout comprising a round shaped Master Stateroom, a VIP stateroom and 2 twin cabins with extra bunk bed ideal for children. With an impressive comfortable cruising speed of 33kt and a top speed of 41kt, she is ideal for those who want to cruise fast and expand their options for diverse itineraries

## KEY FEATURES

TOTAL REFIT IN 2024 / CRUISING SPEED OF 33kt / FLYBRIDGE WITH AL FRESCO DINING OPTION / SPACIOUS FORWARD SEATING AREA WITH SUNBATHING SPOT / SWIMMING PLATFORM / FULL SHADE OPTION ON THE FLYBRIDGE & BOW SEATING AREAS / SHALLOW DRAFT THAT ALLOWS ACCESS TO SHALLOW BAYS & COVES