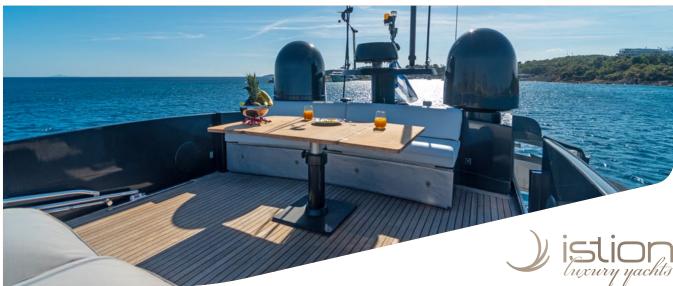

## KEY FEATURES

TOTAL REFIT IN 2024 / CRUISING SPEED OF 33kt / FLYBRIDGE WITH AL FRESCO DINING OPTION / SPACIOUS FORWARD SEATING AREA WITH SUNBATHING SPOT / SWIMMING PLATFORM / FULL SHADE OPTION ON THE FLYBRIDGE & BOW SEATING AREAS / SHALLOW DRAFT THAT ALLOWS ACCESS TO SHALLOW BAYS & COVES