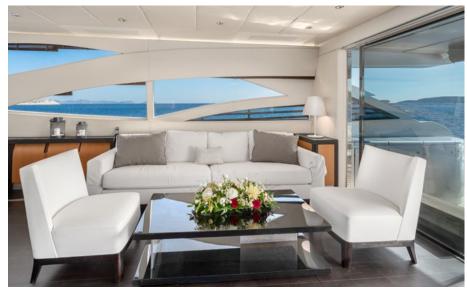

**Crew consisting of 4**: Captain, Chef, Stewardess & Deckhand in separate compartments.

**General Amenities**: Mini bar in Master Suite, Adjustable electric beds in Master & VIP suites, Full shade option on flybridge & bow, Swim platform, Smart TV in all staterooms, Blue sound audio system (4 zones - air play), WiFi onboard.