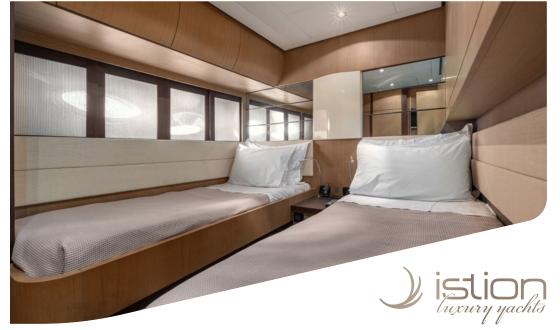

Cruising speed: **33**knots
Maximum speed: **41**knots
Fuel Consumption: **850**lt/hr

**Accommodation**: 10 guests in 1 Master suite, 1 VIP and 2 Twin Cabins with one extra bunk bed in each cabin (ideal for children), all with en-suite facilities.