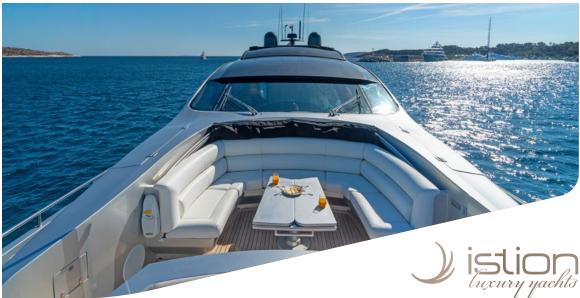

## KEY FEATURES

TOTAL REFIT IN 2024 / CRUISING SPEED OF 33kt / FLYBRIDGE WITH AL FRESCO DINING OPTION / SPACIOUS FORWARD SEATING AREA WITH SUNBATHING SPOT / SWIMMING PLATFORM / FULL SHADE OPTION ON THE FLYBRIDGE & BOW SEATING AREAS / SHALLOW DRAFT THAT ALLOWS ACCESS TO SHALLOW BAYS & COVES