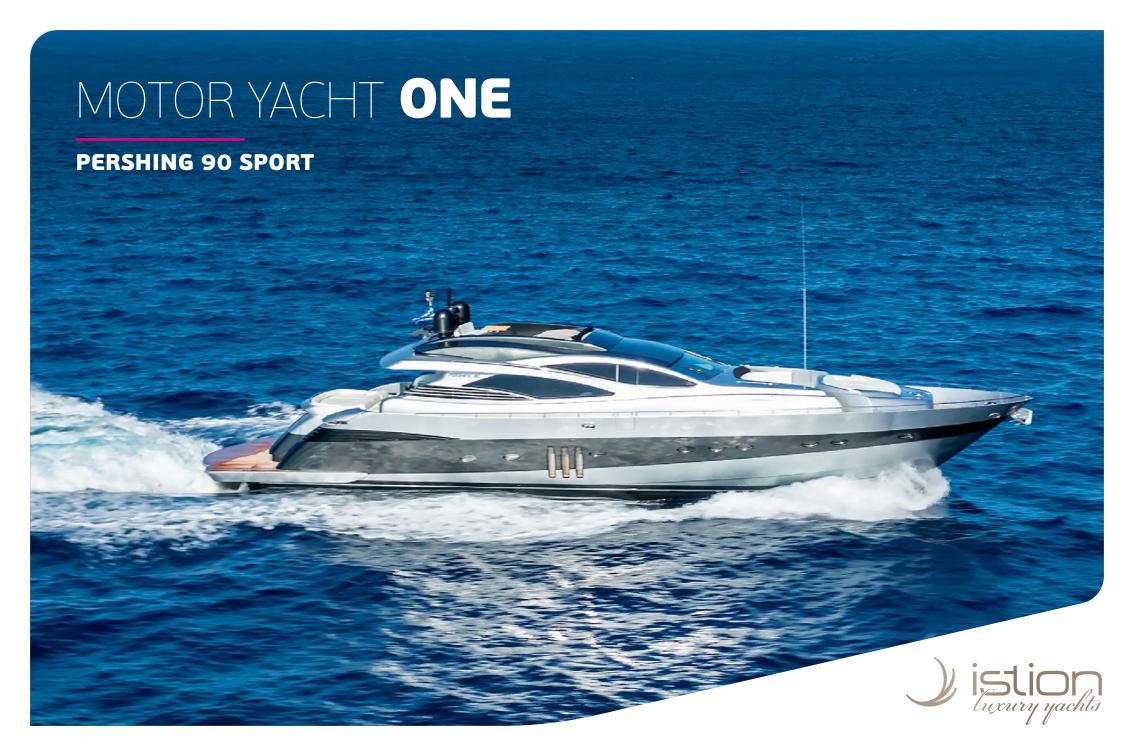

Designed by Fulvio De Simoni and completely refitted in 2024, this stunning Pershing 90 Sport combines luxury with inviting modern minimalism. ONE offers the exhilarating thrill of a sports car while providing the highest level of comfort on board. Accommodating up to 10 guests, she features a layout comprising a round shaped Master Stateroom, a VIP stateroom and 2 twin cabins with extra bunk bed ideal for children. With an impressive comfortable cruising speed of 33kt and a top speed of 41kt, she is ideal for those who want to cruise fast and expand their options for diverse itineraries