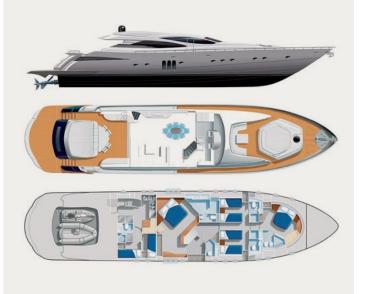

## M/Y **ONE** | SPECIFICATIONS

Builder/Type: Pershing 90 Sport Built/Refit: 2006 / 2024

L.O.A: 23,42m / 90,00ft
Beam: 6,23m / 20,00ft
Draft: 1,65m / 5,50ft

Main Engines: 2x MTU 16V2000

Generators: **27**kw Onan & **17**kw Kohler

Cruising speed: **33**knots
Maximum speed: **41**knots
Fuel Consumption: **850**lt/hr

**Accommodation**: 10 guests in 1 Master suite, 1 VIP and 2 Twin Cabins with one extra bunk bed in each cabin (ideal for children), all with en-suite facilities.

**Crew consisting of 4**: Captain, Chef, Stewardess & Deckhand in separate compartments.

**General Amenities**: Mini bar in Master Suite, Adjustable electric beds in Master & VIP suites, Full shade option on flybridge & bow, Swim platform, Smart TV in all staterooms, Blue sound audio system (4 zones - air play), WiFi onboard.