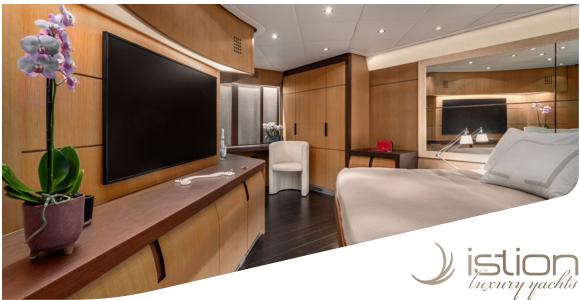

Cruising speed: **33**knots
Maximum speed: **41**knots
Fuel Consumption: **850**lt/hr

**Accommodation**: 10 guests in 1 Master suite, 1 VIP and 2 Twin Cabins with one extra bunk bed in each cabin (ideal for children), all with en-suite facilities.

**Crew consisting of 4**: Captain, Chef, Stewardess & Deckhand in separate compartments.

**General Amenities**: Mini bar in Master Suite, Adjustable electric beds in Master & VIP suites, Full shade option on flybridge & bow, Swim platform, Smart TV in all staterooms, Blue sound audio system (4 zones - air play), WiFi onboard.