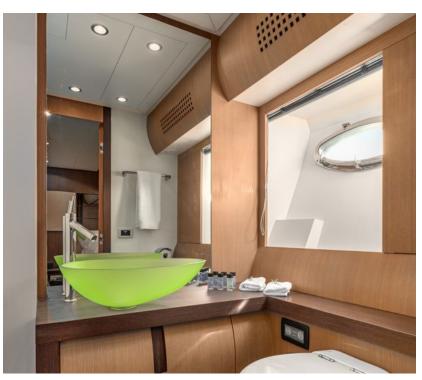

Cruising speed: **33**knots
Maximum speed: **41**knots
Fuel Consumption: **850**lt/hr

**Accommodation**: 10 guests in 1 Master suite, 1 VIP and 2 Twin Cabins with one extra bunk bed in each cabin (ideal for children), all with en-suite facilities.