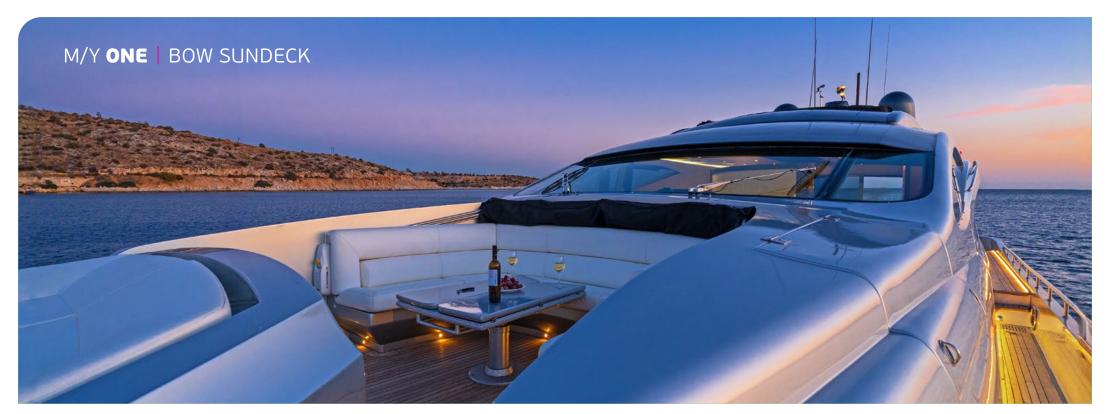

## KEY FEATURES

TOTAL REFIT IN 2024 / CRUISING SPEED OF 33kt / FLYBRIDGE WITH AL FRESCO DINING OPTION / SPACIOUS FORWARD SEATING AREA WITH SUNBATHING SPOT / SWIMMING PLATFORM / FULL SHADE OPTION ON THE FLYBRIDGE & BOW SEATING AREAS / SHALLOW DRAFT THAT ALLOWS ACCESS TO SHALLOW BAYS & COVES

Cruising speed: **33**knots
Maximum speed: **41**knots
Fuel Consumption: **850**lt/hr

**Accommodation**: 10 guests in 1 Master suite, 1 VIP and 2 Twin Cabins with one extra bunk bed in each cabin (ideal for children), all with en-suite facilities.