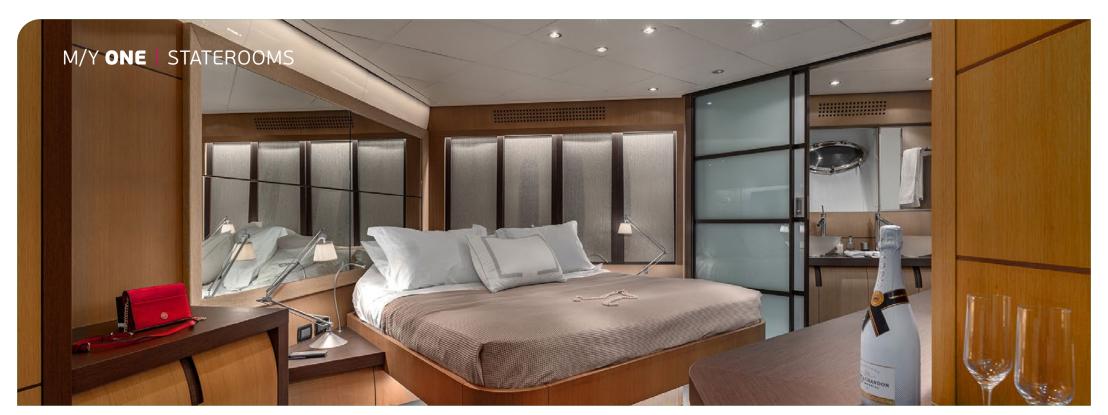

Cruising speed: **33**knots
Maximum speed: **41**knots
Fuel Consumption: **850**lt/hr

**Accommodation**: 10 guests in 1 Master suite, 1 VIP and 2 Twin Cabins with one extra bunk bed in each cabin (ideal for children), all with en-suite facilities.

**Crew consisting of 4**: Captain, Chef, Stewardess & Deckhand in separate compartments.

**General Amenities**: Mini bar in Master Suite, Adjustable electric beds in Master & VIP suites, Full shade option on flybridge & bow, Swim platform, Smart TV in all staterooms, Blue sound audio system (4 zones - air play), WiFi onboard.