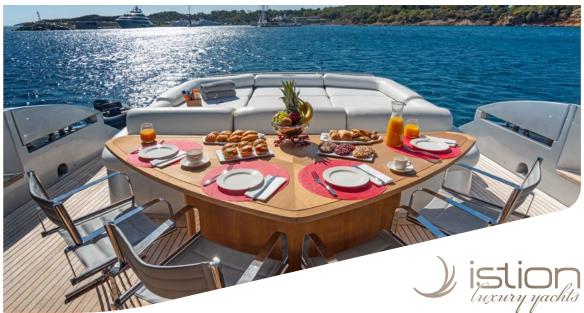

## KEY FEATURES

TOTAL REFIT IN 2024 / CRUISING SPEED OF 33kt / FLYBRIDGE WITH AL FRESCO DINING OPTION / SPACIOUS FORWARD SEATING AREA WITH SUNBATHING SPOT / SWIMMING PLATFORM / FULL SHADE OPTION ON THE FLYBRIDGE & BOW SEATING AREAS / SHALLOW DRAFT THAT ALLOWS ACCESS TO SHALLOW BAYS & COVES