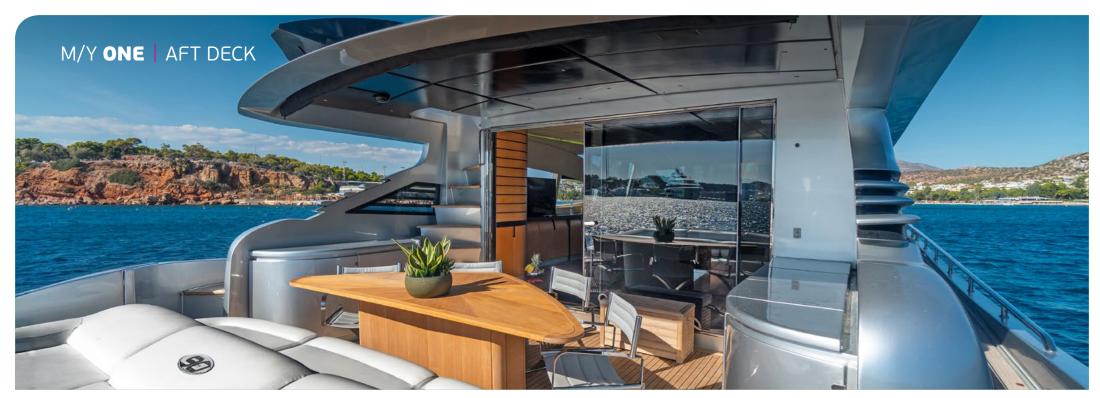

**Crew consisting of 4**: Captain, Chef, Stewardess & Deckhand in separate compartments.

**General Amenities**: Mini bar in Master Suite, Adjustable electric beds in Master & VIP suites, Full shade option on flybridge & bow, Swim platform, Smart TV in all staterooms, Blue sound audio system (4 zones - air play), WiFi onboard.