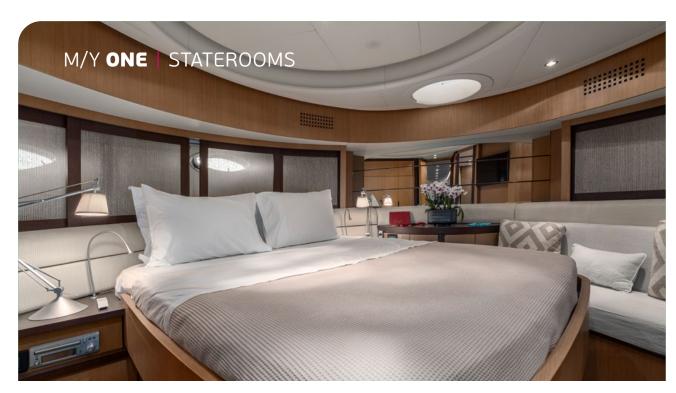

Designed by Fulvio De Simoni and completely refitted in 2024, this stunning Pershing 90 Sport combines luxury with inviting modern minimalism. ONE offers the exhilarating thrill of a sports car while providing the highest level of comfort on board. Accommodating up to 10 guests, she features a layout comprising a round shaped Master Stateroom, a VIP stateroom and 2 twin cabins with extra bunk bed ideal for children. With an impressive comfortable cruising speed of 33kt and a top speed of 41kt, she is ideal for those who want to cruise fast and expand their options for diverse itineraries

Cruising speed: **33**knots
Maximum speed: **41**knots
Fuel Consumption: **850**lt/hr

**Accommodation**: 10 guests in 1 Master suite, 1 VIP and 2 Twin Cabins with one extra bunk bed in each cabin (ideal for children), all with en-suite facilities.