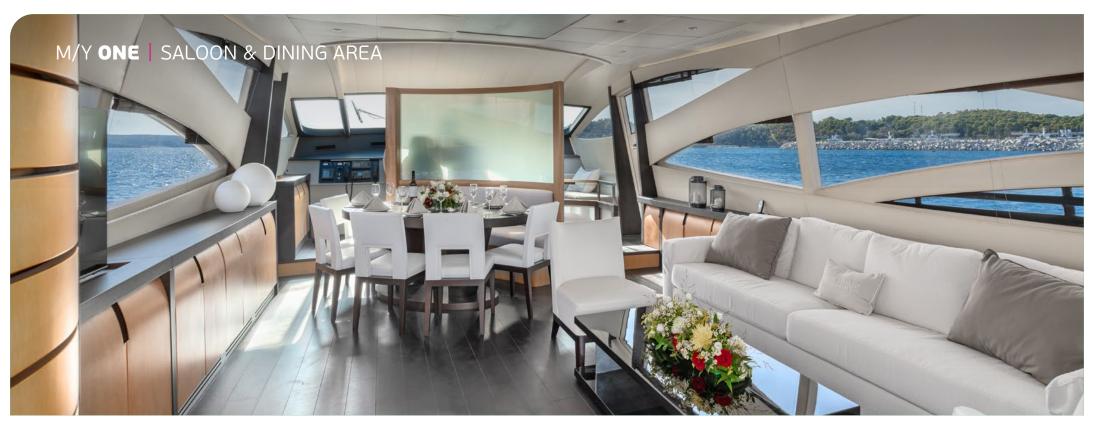

Designed by Fulvio De Simoni and completely refitted in 2024, this stunning Pershing 90 Sport combines luxury with inviting modern minimalism. ONE offers the exhilarating thrill of a sports car while providing the highest level of comfort on board. Accommodating up to 10 guests, she features a layout comprising a round shaped Master Stateroom, a VIP stateroom and 2 twin cabins with extra bunk bed ideal for children. With an impressive comfortable cruising speed of 33kt and a top speed of 41kt, she is ideal for those who want to cruise fast and expand their options for diverse itineraries