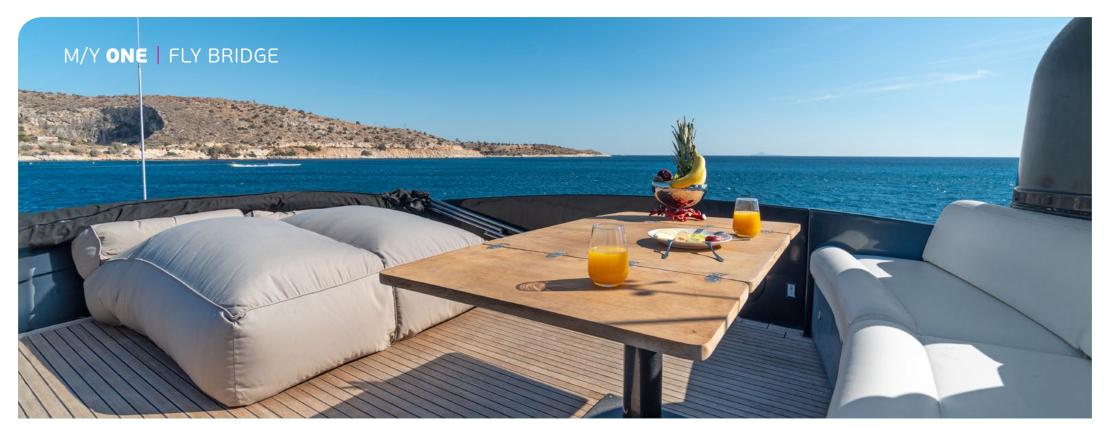

## KEY FEATURES

TOTAL REFIT IN 2024 / CRUISING SPEED OF 33kt / FLYBRIDGE WITH AL FRESCO DINING OPTION / SPACIOUS FORWARD SEATING AREA WITH SUNBATHING SPOT / SWIMMING PLATFORM / FULL SHADE OPTION ON THE FLYBRIDGE & BOW SEATING AREAS / SHALLOW DRAFT THAT ALLOWS ACCESS TO SHALLOW BAYS & COVES

**Crew consisting of 4**: Captain, Chef, Stewardess & Deckhand in separate compartments.

**General Amenities**: Mini bar in Master Suite, Adjustable electric beds in Master & VIP suites, Full shade option on flybridge & bow, Swim platform, Smart TV in all staterooms, Blue sound audio system (4 zones - air play), WiFi onboard.