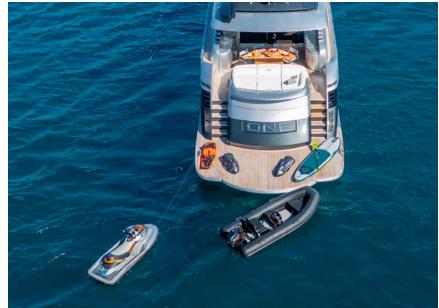

**Tender & Toys**: Tender Genius 360 with 40hp outboard, Jetski Seadoo RXP255, Seabob F5, SUP, Wakeboard, Water ski equipment, Snorkelling equipment.